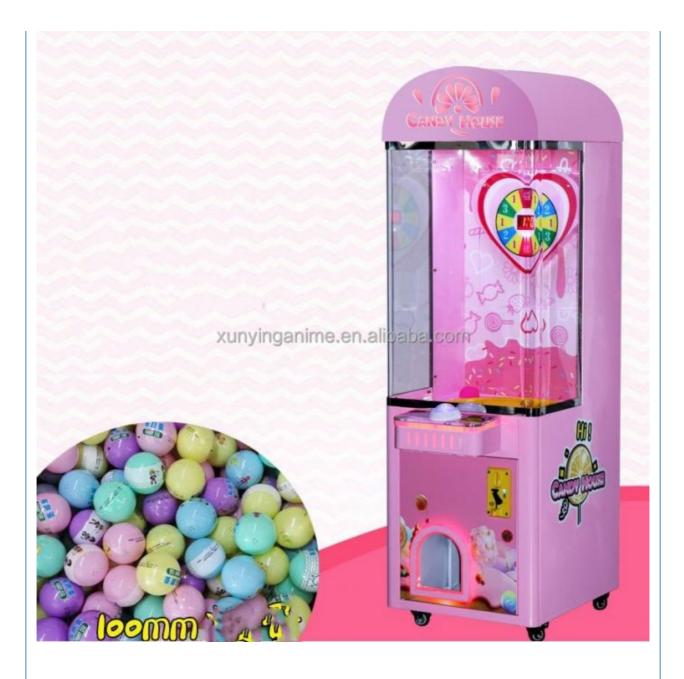

|                                                                                                     |                                                                                                         |
| Carton box                                                                                                                 | W865D745H1035mm(folding)                                                                                                           |                                                                                                     |                                                                                                         |















### WARRANTY

All our machines are under 12 months warranty. If any problems occur within the warranty period under common usage. We will offer repair service or replace for free. Any charge for repairing and material will be undertaken by our company.

If machines are not in the warranty period, we will repair for free and only charge the relevant material cost.





Guangzhou Panyu Mingjiang Hose Co., Ltd. (North of Xieshi Highway)