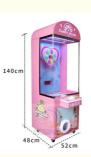

#### **Product Specification**

- Type: • Age:
- Coin Pusher
- Is\_customized:
- Plug Type:
- Name:
- Suitable For:
- Material:
- Product Name:
- Warranty:
- Color:
- Player:
- Voltage:
- Size:
- Weight:
- Highlight:

- >3 Years, >6 Years, >8 Years
- Yes
- EU/US/UK/AU Plug
- Lollipop Vending Machine
- Amusement Game Center
- Metal+acrylic+plastic
  - Lollipop Vending Machine
    - 12 Months/Lifetime Maintenance
      - Picture
    - 1 Player
    - 220V/230V/110V
    - W755D730H1490mm
    - 40KG
      - arcade toy claw machine,