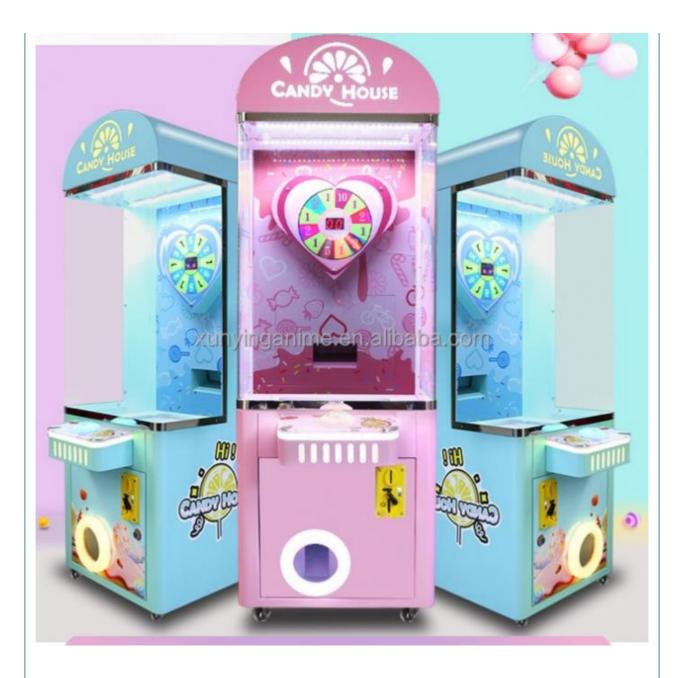

490mm                                                                                                                    |                                                                                                     |                                                                                                         |
| Carton box                                                                                                                 | W865D745H1035mm(folding)                                                                                                           |                                                                                                     |                                                                                                         |















### WARRANTY

All our machines are under 12 months warranty. If any problems occur within the warranty period under common usage. We will offer repair service or replace for free. Any charge for repairing and material will be undertaken by our company.

If machines are not in the warranty period, we will repair for free and only charge the relevant material cost.





Guangzhou Panyu Mingjiang Hose Co., Ltd. (North of Xieshi Highway)