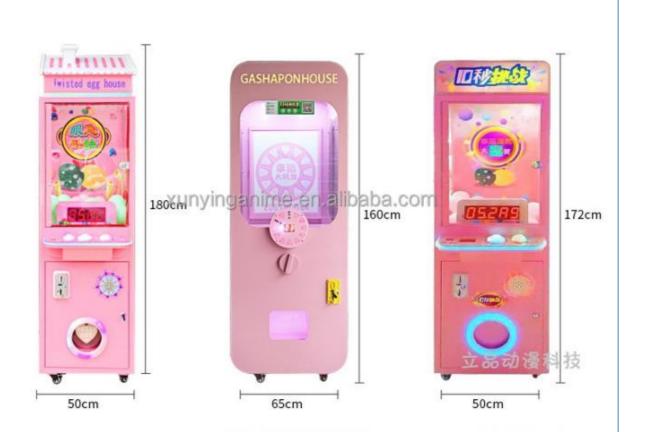

#### **Product Specification**

- Type: • Age:
- Coin Pusher
- Is\_customized:
- Plug Type:
- Name:
- Suitable For:
- Material:
- Product Name:
- Warranty:
- Color:
- Player:
- Voltage:
- Size:
- Weight:
- Highlight:

- >3 Years, >6 Years, >8 Years
- Yes
- EU/US/UK/AU Plug
- Lollipop Vending Machine
- Amusement Game Center
- Metal+acrylic+plastic
  - Lollipop Vending Machine
    - 12 Months/Lifetime Maintenance
      - Picture
    - 1 Player
    - 220V/230V/110V
    - W755D730H1490mm
    - 40KG
      - arcade toy claw machine,

# Overview

| Essential details<br>Place of Origin:<br>Model Number:<br>Age:<br>Plug Type:<br>Color:<br>Dimension:<br>Power:<br>Package: | Guangdong, China<br>XY-CV03<br>>3 Years<br>US PLUG<br>Picture Shows<br>W755D730H1490mm<br>80W<br>Bubble Pack+Well Paper+Stretch Fi | Brand Name:<br>Type:<br>is_customized:<br>Product Name:<br>MOQ:<br>Carton box:<br>N.W:<br>ilms+Wood | Xunying<br>Coin Pusher<br>Yes<br>Lollipop Vending Machine<br>1 Set<br>W865D745H1035mm(folding)<br>60KGS |
|----------------------------------------------------------------------------------------------------------------------------|------------------------------------------------------------------------------------------------------------------------------------|-----------------------------------------------------------------------------------------------------|---------------------------------------------------------------------------------------------------------|
| PRODUCT<br>NAME                                                                                                            | Lollipop Vending Machine                                                                                                           |                                                                                                     |                                                                                                         |
| Color                                                                                                                      | Picture Shows                                                                                                                      |                                                                                                     |                                                                                                         |
| Player                                                                                                                     | 1 Player                                                                                                                           |                                                                                                     |                                                                                                         |
| Power                                                                                                                      | 80W                                                                                                                                |                                                                                                     |                                                                                                         |
| N.W                                                                                                                        | 60KGS                                                                                                                              |                                                                                                     |                                                                                                         |
| G.W                                                                                                                        | 85KGS                                                                                                                              |                                                                                                     |                                                                                                         |
| Loading containers                                                                                                         | 36PCS/20GP, 78PCS/40GP/40HQ (folding)                                                                                              |                                                                                                     |                                                                                                         |
| Dimension                                                                                                                  | W755D730H1490mm                                                                                                                    |                                                                                                     |                                                                                                         |
| Carton box                                                                                                                 | W865D745H1035mm(folding)                                                                                                           |                                                                                                     |                                                                                                         |