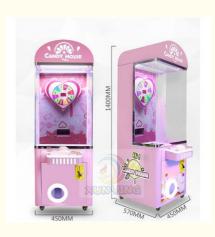

#### **Product Specification**

- Type: • Age:
- Coin Pusher
- Is\_customized:
- Plug Type:
- Name:
- Suitable For:
- Material:
- Product Name:
- Warranty:
- Color:
- Player:
- Voltage:
- Size:
- Weight:
- Highlight:

- >3 Years, >6 Years, >8 Years
- Yes
- EU/US/UK/AU Plug
- Lollipop Vending Machine
- Amusement Game Center
- Metal+acrylic+plastic
  - Lollipop Vending Machine
    - 12 Months/Lifetime Maintenance
      - Picture
    - 1 Player
    - 220V/230V/110V
    - W755D730H1490mm
    - 40KG
      - arcade toy claw machine,

# Overview

| Essential details<br>Place of Origin:<br>Model Number:<br>Age:<br>Plug Type:<br>Color:<br>Dimension:<br>Power:<br>Package: | Guangdong, China<br>XY-CV03<br>>3 Years<br>US PLUG<br>Picture Shows<br>W755D730H1490mm<br>80W<br>Bubble Pack+Well Paper+Stretch Fi | Brand Name:<br>Type:<br>is_customized:<br>Product Name:<br>MOQ:<br>Carton box:<br>N.W:<br>ilms+Wood | Xunying<br>Coin Pusher<br>Yes<br>Lollipop Vending Machine<br>1 Set<br>W865D745H1035mm(folding)<br>60KGS |
|----------------------------------------------------------------------------------------------------------------------------|------------------------------------------------------------------------------------------------------------------------------------|-----------------------------------------------------------------------------------------------------|---------------------------------------------------------------------------------------------------------|
| PRODUCT<br>NAME                                                                                                            | Lollipop Vending Machine                                                                                                           |                                                                                                     |                                                                                                         |
| Color                                                                                                                      | Picture Shows                                                                                                                      |                                                                                                     |                                                                                                         |
| Player                                                                                                                     | 1 Player                                                                                                                           |                                                                                                     |                                                                                                         |
| Power                                                                                                                      | 80W                                                                                                                                |                                                                                                     |                                                                                                         |
| N.W                                                                                                                        | 60KGS                                                                                                                              |                                                                                                     |                                                                                                         |
| G.W                                                                                                                        | 85KGS                                                                                                                              |                                                                                                     |                                                                                                         |
| Loading containers                                                                                                         | 36PCS/20GP, 78PCS/40GP/40HQ (folding)                                                                                              |                                                                                                     |                                                                                                         |
| Dimension                                                                                                                  | W755D730H1490mm                                                                                                                    |                                                                                                     |                                                                                                         |
| Carton box                                                                                                                 | W865D745H1035mm(folding)                                                                                                           |                                                                                                     |                                                                                                         |