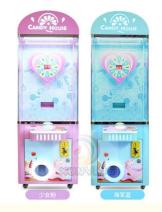

#### **Product Specification**

- Type: • Age:
- Coin Pusher
- Is\_customized:
- Plug Type:
- Name:
- Suitable For:
- Material:
- Product Name:
- Warranty:
- Color:
- Player:
- Voltage:
- Size:
- Weight:
- Highlight:

- >3 Years, >6 Years, >8 Years
- Yes
- EU/US/UK/AU Plug
- Lollipop Vending Machine
- Amusement Game Center
- Metal+acrylic+plastic
  - Lollipop Vending Machine
    - 12 Months/Lifetime Maintenance
      - Picture
    - 1 Player
    - 220V/230V/110V
    - W755D730H1490mm
    - 40KG
      - arcade toy claw machine,

# Overview

| Essential details<br>Place of Origin:<br>Model Number:<br>Age:<br>Plug Type:<br>Color:<br>Dimension:<br>Power:<br>Package: | Guangdong, China<br>XY-CV03<br>>3 Years<br>US PLUG<br>Picture Shows<br>W755D730H1490mm<br>80W<br>Bubble Pack+Well Paper+Stretch Fi | Brand Name:<br>Type:<br>is_customized:<br>Product Name:<br>MOQ:<br>Carton box:<br>N.W:<br>ilms+Wood | Xunying<br>Coin Pusher<br>Yes<br>Lollipop Vending Machine<br>1 Set<br>W865D745H1035mm(folding)<br>60KGS |
|----------------------------------------------------------------------------------------------------------------------------|------------------------------------------------------------------------------------------------------------------------------------|-----------------------------------------------------------------------------------------------------|---------------------------------------------------------------------------------------------------------|
| PRODUCT<br>NAME                                                                                                            | Lollipop Vending Machine                                                                                                           |                                                                                                     |                                                                                                         |
| Color                                                                                                                      | Picture Shows                                                                                                                      |                                                                                                     |                                                                                                         |
| Player                                                                                                                     | 1 Player                                                                                                                           |                                                                                                     |                                                                                                         |
| Power                                                                                                                      | 80W                                                                                                                                |                                                                                                     |                                                                                                         |
| N.W                                                                                                                        | 60KGS                                                                                                                              |                                                                                                     |                                                                                                         |
| G.W                                                                                                                        | 85KGS                                                                                                                              |                                                                                                     |                                                                                                         |
| Loading containers                                                                                                         | 36PCS/20GP, 78PCS/40GP/40HQ (folding)                                                                                              |                                                                                                     |                                                                                                         |
| Dimension                                                                                                                  | W755D730H1490mm                                                                                                                    |                                                                                                     |                                                                                                         |
| Carton box                                                                                                                 | W865D745H1035mm(folding)                                                                                                           |                                                                                                     |                                                                                                         |