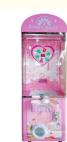

#### **Product Specification**

- Type: • Age:
- Coin Pusher
- Is\_customized:
- Plug Type:
- Name:
- Suitable For:
- Material:
- Product Name:
- Warranty:
- Color:
- Player:
- Voltage:
- Size:
- Weight:
- Highlight:

- >3 Years, >6 Years, >8 Years
- Yes
- EU/US/UK/AU Plug
- Lollipop Vending Machine
- Amusement Game Center
- Metal+acrylic+plastic
  - Lollipop Vending Machine
    - 12 Months/Lifetime Maintenance
      - Picture
    - 1 Player
    - 220V/230V/110V
    - W755D730H1490mm
    - 40KG
      - arcade toy claw machine,

# Overview

| Essential details<br>Place of Origin:<br>Model Number:<br>Age:<br>Plug Type:<br>Color:<br>Dimension:<br>Power:<br>Package: | Guangdong, China<br>XY-CV03<br>>3 Years<br>US PLUG<br>Picture Shows<br>W755D730H1490mm<br>80W<br>Bubble Pack+Well Paper+Stretch Fi | Brand Name:<br>Type:<br>is_customized:<br>Product Name:<br>MOQ:<br>Carton box:<br>N.W:<br>ilms+Wood | Xunying<br>Coin Pusher<br>Yes<br>Lollipop Vending Machine<br>1 Set<br>W865D745H1035mm(folding)<br>60KGS |
|----------------------------------------------------------------------------------------------------------------------------|------------------------------------------------------------------------------------------------------------------------------------|-----------------------------------------------------------------------------------------------------|---------------------------------------------------------------------------------------------------------|
| PRODUCT<br>NAME                                                                                                            | Lollipop Vending Machine                                                                                                           |                                                                                                     |                                                                                                         |
| Color                                                                                                                      | Picture Shows                                                                                                                      |                                                                                                     |                                                                                                         |
| Player                                                                                                                     | 1 Player                                                                                                                           |                                                                                                     |                                                                                                         |
| Power                                                                                                                      | 80W                                                                                                                                |                                                                                                     |                                                                                                         |
| N.W                                                                                                                        | 60KGS                                                                                                                              |                                                                                                     |                                                                                                         |
| G.W                                                                                                                        | 85KGS                                                                                                                              |                                                                                                     |                                                                                                         |
| Loading containers                                                                                                         | 36PCS/20GP, 78PCS/40GP/40HQ (folding)                                                                                              |                                                                                                     |                                                                                                         |
| Dimension                                                                                                                  | W755D730H1490mm                                                                                                                    |                                                                                                     |                                                                                                         |
| Carton box                                                                                                                 | W865D745H1035mm(folding)                                                                                                           |                                                                                                     |                                                                                                         |