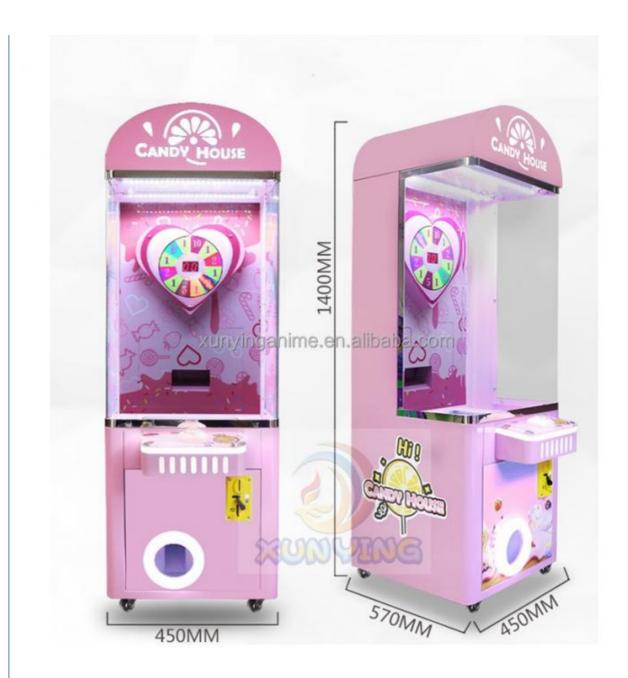

- >3 Years, >6 Years, >8 Years
- Yes
- EU/US/UK/AU Plug
- Lollipop Vending Machine
- Amusement Game Center
- Metal+acrylic+plastic
  - Lollipop Vending Machine
    - 12 Months/Lifetime Maintenance
      - Picture
    - 1 Player
    - 220V/230V/110V
    - W755D730H1490mm
    - 40KG
      - arcade toy claw machine,

# Overview

| Essential details<br>Place of Origin:<br>Model Number:<br>Age:<br>Plug Type:<br>Color:<br>Dimension:<br>Power:<br>Package: | Guangdong, China<br>XY-CV03<br>>3 Years<br>US PLUG<br>Picture Shows<br>W755D730H1490mm<br>80W<br>Bubble Pack+Well Paper+Stretch Fi | Brand Name:<br>Type:<br>is_customized:<br>Product Name:<br>MOQ:<br>Carton box:<br>N.W:<br>ilms+Wood | Xunying<br>Coin Pusher<br>Yes<br>Lollipop Vending Machine<br>1 Set<br>W865D745H1035mm(folding)<br>60KGS |
|----------------------------------------------------------------------------------------------------------------------------|------------------------------------------------------------------------------------------------------------------------------------|-----------------------------------------------------------------------------------------------------|---------------------------------------------------------------------------------------------------------|
| PRODUCT<br>NAME                                                                                                            | Lollipop Vending Machine                                                                                                           |                                                                                                     |                                                                                                         |
| Color                                                                                                                      | Picture Shows                                                                                                                      |                                                                                                     |                                                                                                         |
| Player                                                                                                                     | 1 Player                                                                                                                           |                                                                                                     |                                                                                                         |
| Power                                                                                                                      | 80W                                                                                                                                |                                                                                                     |                                                                                                         |
| N.W                                                                                                                        | 60KGS                                                                                                                              |                                                                                                     |                                                                                                         |
| G.W                                                                                                                        | 85KGS                                                                                                                              |                                                                                                     |                                                                                                         |
| Loading containers                                                                                                         | 36PCS/20GP, 78PCS/40GP/40HQ (folding)                                                                                              |                                                                                                     |                                                                                                         |
| Dimension                                                                                                                  | W755D730H1490mm                                                                                                                    |                                                                                                     |                                                                                                         |
| Carton box                                                                                                                 | W865D745H1035mm(folding)                                                                                                           |                                                                                                     |                                                                                                         |