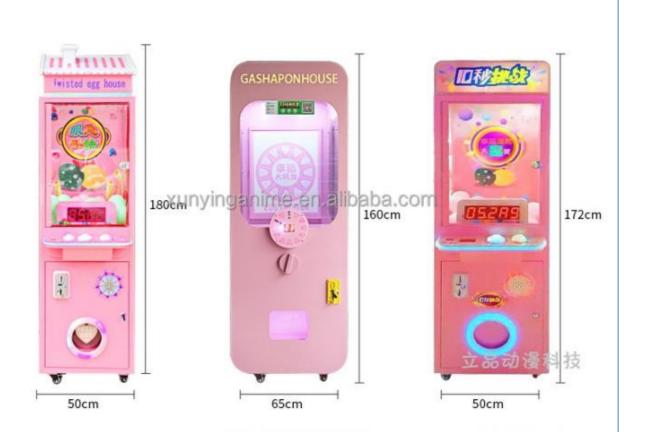

Color:

• Player:

Voltage:Size:

Weight:Highlight:

- Coin Pusher
- >3 Years, >6 Years, >8 Years
  Yes
  EU/US/UK/AU Plug
  Lollipop Vending Machine
  Amusement Game Center
  Metal+acrylic+plastic
  Lollipop Vending Machine
  12 Months/Lifetime Maintenance
  Picture
  1 Player
- 220V/230V/110V
- W755D730H1490mm
- 40KG
  - kids toy claw machine,

# Overview

| Essential details<br>Place of Origin:<br>Model Number:<br>Age:<br>Plug Type:<br>Color:<br>Dimension:<br>Power:<br>Package: | Guangdong, China<br>XY-CV03<br>>3 Years<br>US PLUG<br>Picture Shows<br>W755D730H1490mm<br>80W<br>Bubble Pack+Well Paper+Stretch Fi | Brand Name:<br>Type:<br>is_customized:<br>Product Name:<br>MOQ:<br>Carton box:<br>N.W:<br>ilms+Wood | Xunying<br>Coin Pusher<br>Yes<br>Lollipop Vending Machine<br>1 Set<br>W865D745H1035mm(folding)<br>60KGS |
|----------------------------------------------------------------------------------------------------------------------------|------------------------------------------------------------------------------------------------------------------------------------|-----------------------------------------------------------------------------------------------------|---------------------------------------------------------------------------------------------------------|
| PRODUCT<br>NAME                                                                                                            | Lollipop Vending Machine                                                                                                           |                                                                                                     |                                                                                                         |
| Color                                                                                                                      | Picture Shows                                                                                                                      |                                                                                                     |                                                                                                         |
| Player                                                                                                                     | 1 Player                                                                                                                           |                                                                                                     |                                                                                                         |
| Power                                                                                                                      | 80W                                                                                                                                |                                                                                                     |                                                                                                         |
| N.W                                                                                                                        | 60KGS                                                                                                                              |                                                                                                     |                                                                                                         |
| G.W                                                                                                                        | 85KGS                                                                                                                              |                                                                                                     |                                                                                                         |
| Loading containers                                                                                                         | 36PCS/20GP, 78PCS/40GP/40HQ (folding)                                                                                              |                                                                                                     |                                                                                                         |
| Dimension                                                                                                                  | W755D730H1490mm                                                                                                                    |                                                                                                     |                                                                                                         |
| Carton box                                                                                                                 | W865D745H1035mm(folding)                                                                                                           |                                                                                                     |                                                                                                         |