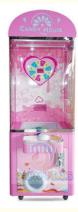

# Kids Coin Operated Candy Game Machine Pink Candy Vending Machine for Ages 6 Years

Color:

• Player:

Voltage:Size:

Weight:Highlight:

- Coin Pusher
- >3 Years, >6 Years, >8 Years
  Yes
  EU/US/UK/AU Plug
  Lollipop Vending Machine
  Amusement Game Center
  Metal+acrylic+plastic
  Lollipop Vending Machine
  12 Months/Lifetime Maintenance
  Picture
  1 Player
- 220V/230V/110V
- W755D730H1490mm
- 40KG
  - kids toy claw machine,