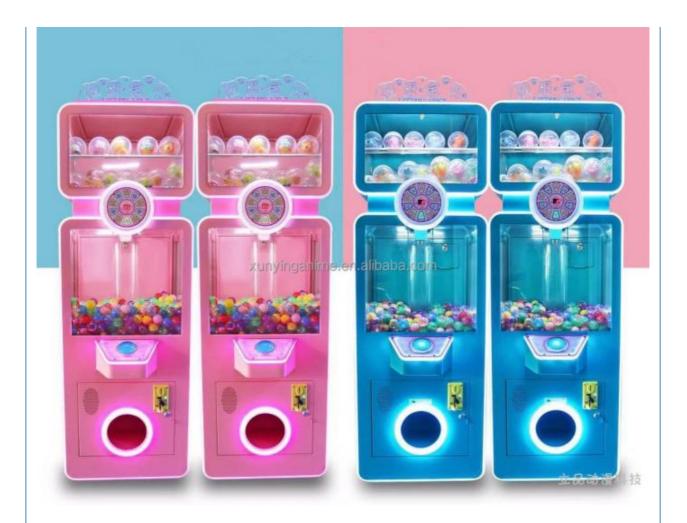

m                                                                                                                    |                                                                                                     |                                                                                                         |
| Carton box                                                                                                                 | W865D745H1035mm(folding)                                                                                                           |                                                                                                     |                                                                                                         |















### WARRANTY

All our machines are under 12 months warranty. If any problems occur within the warranty period under common usage. We will offer repair service or replace for free. Any charge for repairing and material will be undertaken by our company.

If machines are not in the warranty period, we will repair for free and only charge the relevant material cost.





Guangzhou Panyu Mingjiang Hose Co., Ltd. (North of Xieshi Highway)