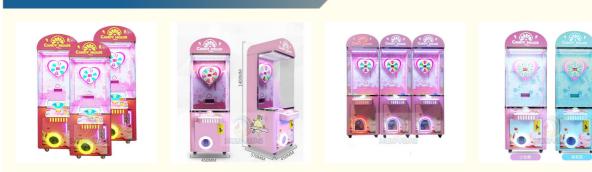

# Kids Coin Operated Candy Game Machine Pink Candy Vending Machine for Ages 6 Years

#### **Basic Information**

- Place of Origin:
- Brand Name:
- Model Number:
- Price:
- Guangdong, China
- Xunying
- XY-CV010
  - \$200.00/pieces 1-509 pieces



#### **Product Specification**

Type:Age:

Is\_customized:

Plug Type:Name:

• Suitable For:

Product Name:

• Material:

• Warranty:

Color:

• Player:

Voltage:Size:

Weight:Highlight:

- Coin Pusher
- >3 Years, >6 Years, >8 Years
  Yes
  EU/US/UK/AU Plug
  Lollipop Vending Machine
  Amusement Game Center
  Metal+acrylic+plastic
  Lollipop Vending Machine
  12 Months/Lifetime Maintenance
  Picture
  1 Player
- 220V/230V/110V
- W755D730H1490mm
- 40KG
  - kids toy claw machine,



#### More Images



## Product Description

## Products Description

# Overview

| Essential details<br>Place of Origin:<br>Model Number:<br>Age:<br>Plug Type:<br>Color:<br>Dimension:<br>Power:<br>Package: | Guangdong, China<br>XY-CV03<br>>3 Years<br>US PLUG<br>Picture Shows<br>W755D730H1490mm<br>80W<br>Bubble Pack+Well Paper+Stretch Fi | Brand Name:<br>Type:<br>is_customized:<br>Product Name:<br>MOQ:<br>Carton box:<br>N.W:<br>ilms+Wood | Xunying<br>Coin Pusher<br>Yes<br>Lollipop Vending Machine<br>1 Set<br>W865D745H1035mm(folding)<br>60KGS |
|----------------------------------------------------------------------------------------------------------------------------|------------------------------------------------------------------------------------------------------------------------------------|----------