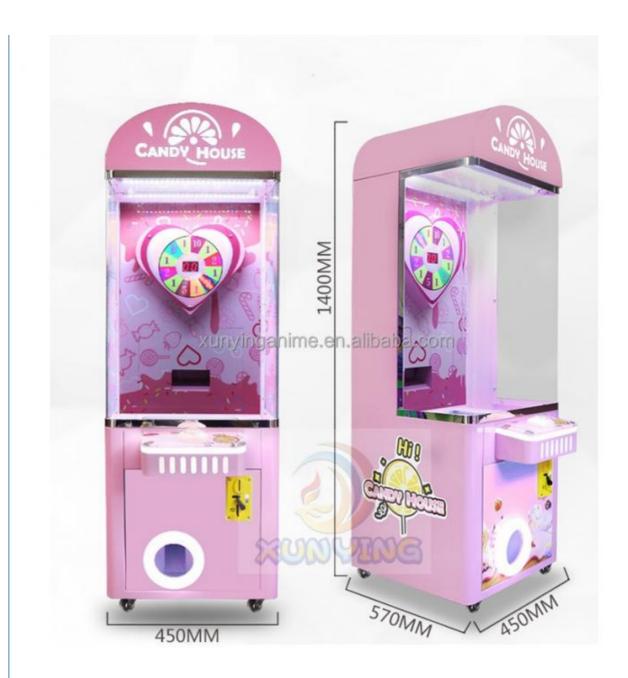

Color:

• Player:

Voltage:Size:

Weight:Highlight:

- Coin Pusher
- >3 Years, >6 Years, >8 Years
  Yes
  EU/US/UK/AU Plug
  Lollipop Vending Machine
  Amusement Game Center
  Metal+acrylic+plastic
  Lollipop Vending Machine
  12 Months/Lifetime Maintenance
  Picture
  1 Player
- 220V/230V/110V
- W755D730H1490mm
- 40KG
  - kids toy claw machine,

# Overview

| Essential details<br>Place of Origin:<br>Model Number:<br>Age:<br>Plug Type:<br>Color:<br>Dimension:<br>Power:<br>Package: | Guangdong, China<br>XY-CV03<br>>3 Years<br>US PLUG<br>Picture Shows<br>W755D730H1490mm<br>80W<br>Bubble Pack+Well Paper+Stretch Fi | Brand Name:<br>Type:<br>is_customized:<br>Product Name:<br>MOQ:<br>Carton box:<br>N.W:<br>ilms+Wood | Xunying<br>Coin Pusher<br>Yes<br>Lollipop Vending Machine<br>1 Set<br>W865D745H1035mm(folding)<br>60KGS |
|----------------------------------------------------------------------------------------------------------------------------|------------------------------------------------------------------------------------------------------------------------------------|-----------------------------------------------------------------------------------------------------|---------------------------------------------------------------------------------------------------------|
| PRODUCT<br>NAME                                                                                                            | Lollipop Vending Machine                                                                                                           |                                                                                                     |                                                                                                         |
| Color                                                                                                                      | Picture Shows                                                                                                                      |                                                                                                     |                                                                                                         |
| Player                                                                                                                     | 1 Player                                                                                                                           |                                                                                                     |                                                                                                         |
| Power                                                                                                                      | 80W                                                                                                                                |                                                                                                     |                                                                                                         |
| N.W                                                                                                                        | 60KGS                                                                                                                              |                                                                                                     |                                                                                                         |
| G.W                                                                                                                        | 85KGS                                                                                                                              |                                                                                                     |                                                                                                         |
| Loading containers                                                                                                         | 36PCS/20GP, 78PCS/40GP/40HQ (folding)                                                                                              |                                                                                                     |                                                                                                         |
| Dimension                                                                                                                  | W755D730H1490mm                                                                                                                    |                                                                                                     |                                                                                                         |
| Carton box                                                                                                                 | W865D745H1035mm(folding)                                                                                                           |                                                                                                     |                                                                                                         |