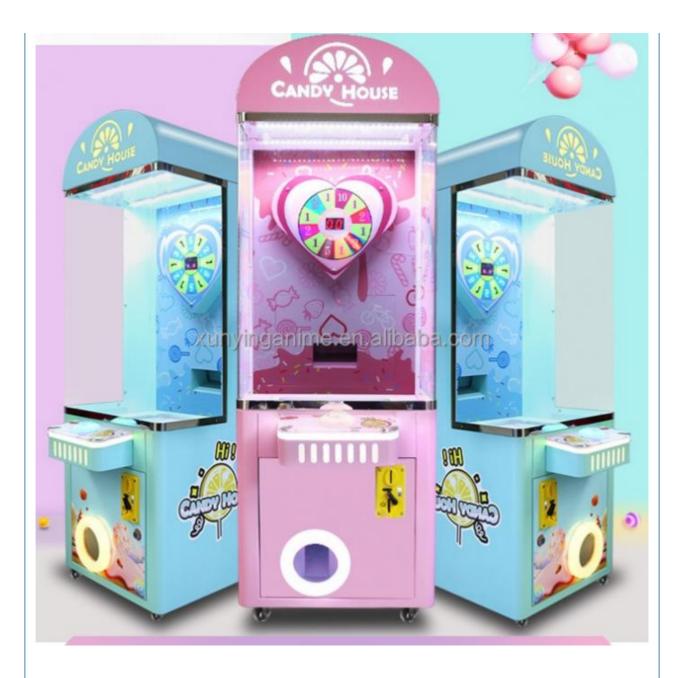

# Kids Coin Operated Candy Game Machine Pink Candy Vending Machine for Ages 6 Years

Color:

• Player:

Voltage:Size:

Weight:Highlight:

- Coin Pusher
- >3 Years, >6 Years, >8 Years
  Yes
  EU/US/UK/AU Plug
  Lollipop Vending Machine
  Amusement Game Center
  Metal+acrylic+plastic
  Lollipop Vending Machine
  12 Months/Lifetime Maintenance
  Picture
  1 Player
- 220V/230V/110V
- W755D730H1490mm
- 40KG
  - kids toy claw machine,