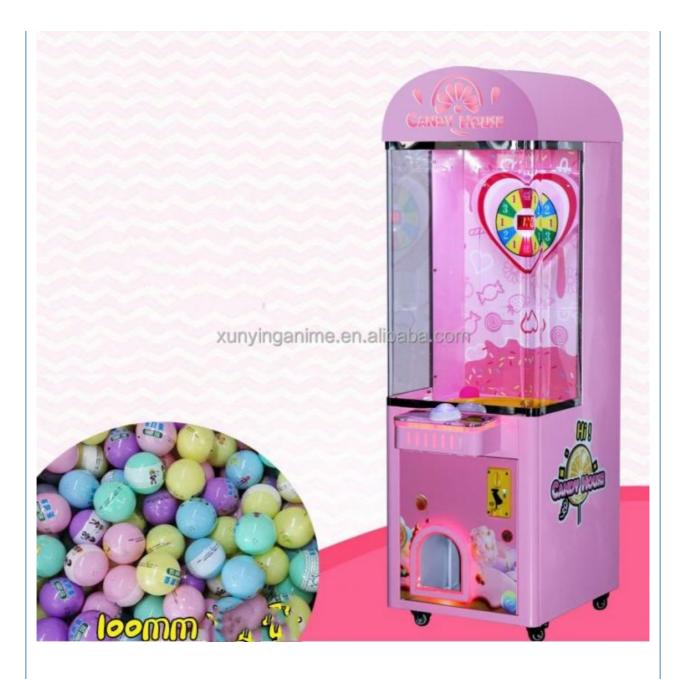

# Kids Coin Operated Candy Game Machine Pink Candy Vending Machine for Ages 6 Years

Color:

• Player:

Voltage:Size:

Weight:Highlight:

- Coin Pusher
- >3 Years, >6 Years, >8 Years
  Yes
  EU/US/UK/AU Plug
  Lollipop Vending Machine
  Amusement Game Center
  Metal+acrylic+plastic
  Lollipop Vending Machine
  12 Months/Lifetime Maintenance
  Picture
  1 Player
- 220V/230V/110V
- W755D730H1490mm
- 40KG
  - kids toy claw machine,

# Overview

| Essential details<br>Place of Origin:<br>Model Number:<br>Age:<br>Plug Type:<br>Color:<br>Dimension:<br>Power:<br>Package: | Guangdong, China<br>XY-CV03<br>>3 Years<br>US PLUG<br>Picture Shows<br>W755D730H1490mm<br>80W<br>Bubble Pack+Well Paper+Stretch Fi | Brand Name:<br>Type:<br>is_customized:<br>Product Name:<br>MOQ:<br>Carton box:<br>N.W:<br>ilms+Wood | Xunying<br>Coin Pusher<br>Yes<br>Lollipop Vending Machine<br>1 Set<br>W865D745H1035mm(folding)<br>60KGS |
|----------------------------------------------------------------------------------------------------------------------------|------------------------------------------------------------------------------------------------------------------------------------|-----------------------------------------------------------------------------------------------------|---------------------------------------------------------------------------------------------------------|
| PRODUCT<br>NAME                                                                                                            | Lollipop Vending Machine                                                                                                           |                                                                                                     |                                                                                                         |
| Color                                                                                                                      | Picture Shows                                                                                                                      |                                                                                                     |                                                                                                         |
| Player                                                                                                                     | 1 Player                                                                                                                           |                                                                                                     |                                                                                                         |
| Power                                                                                                                      | 80W                                                                                                                                |                                                                                                     |                                                                                                         |
| N.W                                                                                                                        | 60KGS                                                                                                                              |                                                                                                     |                                                                                                         |
| G.W                                                                                                                        | 85KGS                                                                                                                              |                                                                                                     |                                                                                                         |
| Loading containers                                                                                                         | 36PCS/20GP, 78PCS/40GP/40HQ (folding)                                                                                              |                                                                                                     |                                                                                                         |
| Dimension                                                                                                                  | W755D730H1490mm                                                                                                                    |                                                                                                     |                                                                                                         |
| Carton box                                                                                                                 | W865D745H1035mm(folding)                                                                                                           |                                                                                                     |                                                                                                         |