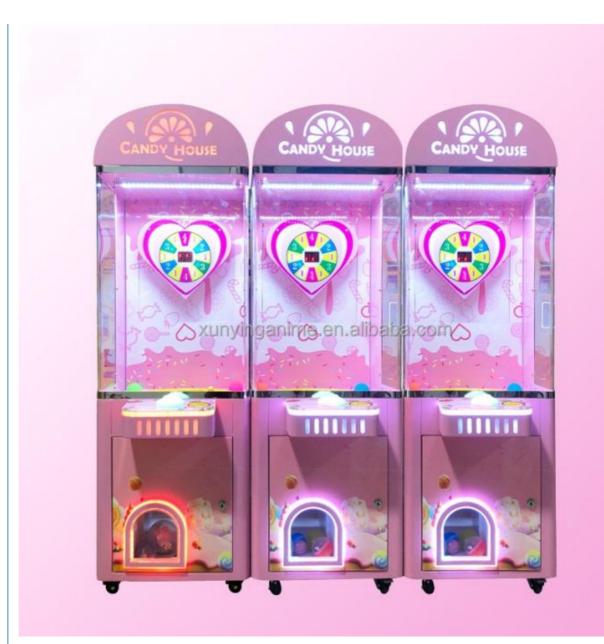

0mm                                                                                                                    |                                                                                                     |                                                                                                         |
| Carton box                                                                                                                 | W865D745H1035mm(folding)                                                                                                           |                                                                                                     |                                                                                                         |















### WARRANTY

All our machines are under 12 months warranty. If any problems occur within the warranty period under common usage. We will offer repair service or replace for free. Any charge for repairing and material will be undertaken by our company.

If machines are not in the warranty period, we will repair for free and only charge the relevant material cost.





Guangzhou Panyu Mingjiang Hose Co., Ltd. (North of Xieshi Highway)