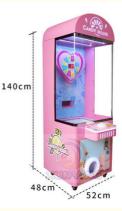

Color:

• Player:

Voltage:Size:

Weight:Highlight:

- Coin Pusher
- >3 Years, >6 Years, >8 Years
  Yes
  EU/US/UK/AU Plug
  Lollipop Vending Machine
  Amusement Game Center
  Metal+acrylic+plastic
  Lollipop Vending Machine
  12 Months/Lifetime Maintenance
  Picture
  1 Player
- 220V/230V/110V
- W755D730H1490mm
- 40KG
  - kids toy claw machine,

# Overview

| Essential details<br>Place of Origin:<br>Model Number:<br>Age:<br>Plug Type:<br>Color:<br>Dimension:<br>Power:<br>Package: | Guangdong, China<br>XY-CV03<br>>3 Years<br>US PLUG<br>Picture Shows<br>W755D730H1490mm<br>80W<br>Bubble Pack+Well Paper+Stretch Fi | Brand Name:<br>Type:<br>is_customized:<br>Product Name:<br>MOQ:<br>Carton box:<br>N.W:<br>ilms+Wood | Xunying<br>Coin Pusher<br>Yes<br>Lollipop Vending Machine<br>1 Set<br>W865D745H1035mm(folding)<br>60KGS |
|----------------------------------------------------------------------------------------------------------------------------|------------------------------------------------------------------------------------------------------------------------------------|-----------------------------------------------------------------------------------------------------|---------------------------------------------------------------------------------------------------------|
| PRODUCT<br>NAME                                                                                                            | Lollipop Vending Machine                                                                                                           |                                                                                                     |                                                                                                         |
| Color                                                                                                                      | Picture Shows                                                                                                                      |                                                                                                     |                                                                                                         |
| Player                                                                                                                     | 1 Player                                                                                                                           |                                                                                                     |                                                                                                         |
| Power                                                                                                                      | 80W                                                                                                                                |                                                                                                     |                                                                                                         |
| N.W                                                                                                                        | 60KGS                                                                                                                              |                                                                                                     |                                                                                                         |
| G.W                                                                                                                        | 85KGS                                                                                                                              |                                                                                                     |                                                                                                         |
| Loading containers                                                                                                         | 36PCS/20GP, 78PCS/40GP/40HQ (folding)                                                                                              |                                                                                                     |                                                                                                         |
| Dimension                                                                                                                  | W755D730H1490mm                                                                                                                    |                                                                                                     |                                                                                                         |
| Carton box                                                                                                                 | W865D745H1035mm(folding)                                                                                                           |                                                                                                     |                                                                                                         |