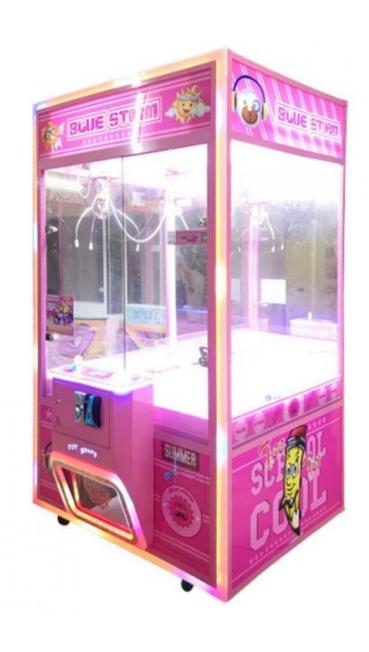

Color:

• Voltage: • Size:

 Service: • Highlight:

• Suitable For:

- Crane Machine
- >3 Years, >6 Years, >8 Years Yes
- EU/US/UK/AU Plug
- **Big Claw Machines** Metal+acrylic+plastic
- Amusement Game Center
- Product Name: **Big Claw Machines** 
  - 12 Months/Lifetime Maintenance
    - 1 Player
    - Picture
    - 110V/220V/230V
    - L79\*W87\*H185 CM
    - **OEM Welcomed**
    - crane toy claw machine,