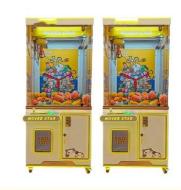

#### **Product Specification**

• Type: • Age:

Is\_customized:

• Plug Type:

• Name:

• Material:

• Warranty:

• Player:

Color:

• Voltage: • Size:

 Service: • Highlight:

• Suitable For:

- Crane Machine
- >3 Years, >6 Years, >8 Years Yes
- EU/US/UK/AU Plug
- **Big Claw Machines** Metal+acrylic+plastic
- Amusement Game Center
- Product Name: **Big Claw Machines** 
  - 12 Months/Lifetime Maintenance
    - 1 Player
    - Picture
    - 110V/220V/230V
    - L79\*W87\*H185 CM
    - **OEM Welcomed**
    - crane toy claw machine,