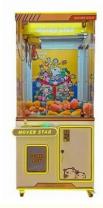

#### **Product Specification**

• Type: • Age:

Is\_customized:

• Plug Type:

• Name:

• Material:

• Warranty:

• Player:

Color:

• Voltage: • Size:

 Service: • Highlight:

• Suitable For:

- Crane Machine
- >3 Years, >6 Years, >8 Years Yes
- EU/US/UK/AU Plug
- **Big Claw Machines** Metal+acrylic+plastic
- Amusement Game Center
- Product Name: **Big Claw Machines** 
  - 12 Months/Lifetime Maintenance
    - 1 Player
    - Picture
    - 110V/220V/230V
    - L79\*W87\*H185 CM
    - **OEM Welcomed**
    - crane toy claw machine,