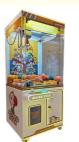

#### **Product Specification**

• Type: • Age:

Is\_customized:

• Plug Type:

• Name:

• Material:

• Warranty:

• Player:

Color:

• Voltage: • Size:

 Service: • Highlight:

• Suitable For:

- Crane Machine
- >3 Years, >6 Years, >8 Years Yes
- EU/US/UK/AU Plug
- **Big Claw Machines** Metal+acrylic+plastic
- Amusement Game Center
- Product Name: **Big Claw Machines** 
  - 12 Months/Lifetime Maintenance
    - 1 Player
    - Picture
    - 110V/220V/230V
    - L79\*W87\*H185 CM
    - **OEM Welcomed**
    - crane toy claw machine,