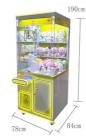

#### **Product Specification**

• Type: • Age:

Is\_customized:

• Plug Type:

• Name:

• Material:

• Warranty:

• Player:

Color:

• Voltage: • Size:

 Service: • Highlight:

• Suitable For:

- Crane Machine
- >3 Years, >6 Years, >8 Years Yes
- EU/US/UK/AU Plug
- **Big Claw Machines** Metal+acrylic+plastic
- Amusement Game Center
- Product Name: **Big Claw Machines** 
  - 12 Months/Lifetime Maintenance
    - 1 Player
    - Picture
    - 110V/220V/230V
    - L79\*W87\*H185 CM
    - **OEM Welcomed**
    - crane toy claw machine,