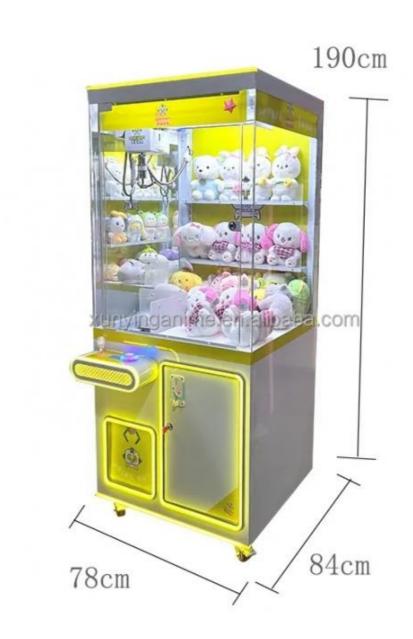

Color:

• Voltage: • Size:

 Service: • Highlight:

• Suitable For:

- Crane Machine
- >3 Years, >6 Years, >8 Years Yes
- EU/US/UK/AU Plug
- **Big Claw Machines** Metal+acrylic+plastic
- Amusement Game Center
- Product Name: **Big Claw Machines** 
  - 12 Months/Lifetime Maintenance
    - 1 Player
    - Picture
    - 110V/220V/230V
    - L79\*W87\*H185 CM
    - **OEM Welcomed**
    - crane toy claw machine,

# Overview

| Essential details<br>Place of Origin:<br>Model Number:<br>Age:<br>Plug Type:<br>Material:<br>Player:<br>Warranty:<br>Payment terms: | China<br>XY-C003<br>>6 Years<br>US PLUG<br>Hardware, plastic, wood<br>1 player<br>1year<br>T/T 30% Deposit | Brand Name:<br>Type:<br>is_customized:<br>Keywords:<br>Voltage:<br>Size:<br>Weight:<br>Application: | Xunying<br>Coin Pusher<br>Yes<br>American Gift Machine Claw Machine<br>220V<br>L79*W87*H185 CM<br>75KG<br>Amusement Room |
|-------------------------------------------------------------------------------------------------------------------------------------|------------------------------------------------------------------------------------------------------------|-----------------------------------------------------------------------------------------------------|--------------------------------------------------------------------------------------------------------------------------|
| Product Item                                                                                                                        | Coin Operated Claw Machines Game/Big Claw Machines/Claw Crane Machine                                      |                                                                                                     |                                                                                                                          |
| Material                                                                                                                            | Wooden+plastic+glass material                                                                              |                                                                                                     |                                                                                                                          |
| Size                                                                                                                                | L110*W115*H214 CM                                                                                          |                                                                                                     |                                                                                                                          |
| Player                                                                                                                              | 1 player                                                                                                   |                                                                                                     |                                                                                                                          |
| Voltage                                                                                                                             | 220V                                                                                                       |                                                                                                     |                                                                                                                          |
| Warranty                                                                                                                            | 1 year                                                                                                     |                                                                                                     |                                                                                                                          |
| Certificate                                                                                                                         | CE                                                                                                         |                                                                                                     |                                                                                                                          |