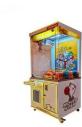

#### **Product Specification**

• Type: • Age:

Is\_customized:

• Plug Type:

• Name:

• Material:

• Warranty:

• Player:

Color:

• Voltage: • Size:

 Service: • Highlight:

• Suitable For:

- Crane Machine
- >3 Years, >6 Years, >8 Years Yes
- EU/US/UK/AU Plug
- **Big Claw Machines** Metal+acrylic+plastic
- Amusement Game Center
- Product Name: **Big Claw Machines** 
  - 12 Months/Lifetime Maintenance
    - 1 Player
    - Picture
    - 110V/220V/230V
    - L79\*W87\*H185 CM
    - **OEM Welcomed**
    - crane toy claw machine,