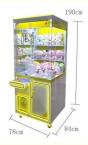

L79\*W87\*H185 CM **OEM Welcomed** 

 Product Name: **Big Claw Machines** 12 Months/Lifetime Maintenance

> 1 Player Picture

• Warranty:

• Suitable For:

Is\_customized:

• Plug Type:

• Name: