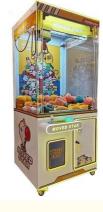

## **1** Player Metal Acrylic Plastic Coin Operated Vending Machine Claw Crane **Game Doll Machine**

#### **Product Specification**

- Type: • Age:
- Crane Machine
- >3 Years, >6 Years, >8 Years Yes
- EU/US/UK/AU Plug
- **Big Claw Machines**
- Metal+acrylic+plastic
- Amusement Game Center

110V/220V/230V

L79\*W87\*H185 CM **OEM Welcomed** 

 Product Name: **Big Claw Machines** 12 Months/Lifetime Maintenance

> 1 Player Picture

• Warranty:

• Suitable For:

Is\_customized:

• Plug Type:

• Name: