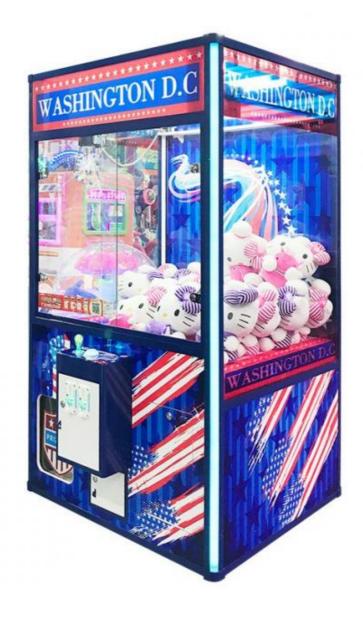

L79\*W87\*H185 CM **OEM Welcomed** 

 Product Name: **Big Claw Machines** 12 Months/Lifetime Maintenance

> 1 Player Picture

• Warranty:

• Suitable For:

Is\_customized:

• Plug Type:

• Name: