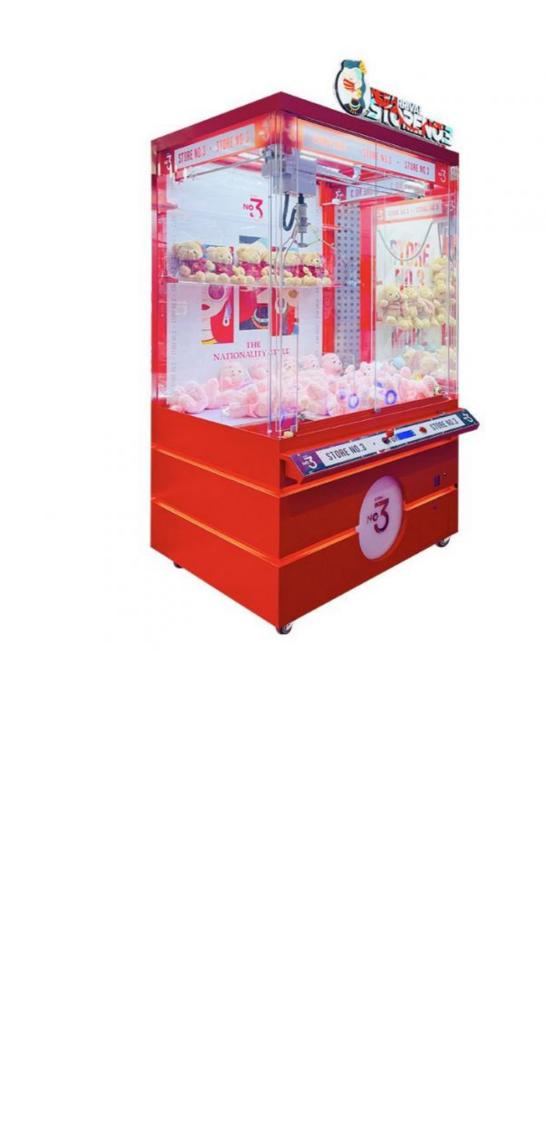

# Overview

| Essential details<br>Place of Origin:<br>Model Number:<br>Age:<br>Plug Type:<br>Material:<br>Player:<br>Warranty:<br>Payment terms: | China<br>XY-C003<br>>6 Years<br>US PLUG<br>Hardware, plastic, wood<br>1 player<br>1year<br>T/T 30% Deposit | Brand Name:<br>Type:<br>is_customized:<br>Keywords:<br>Voltage:<br>Size:<br>Weight:<br>Application: | Xunying<br>Coin Pusher<br>Yes<br>American Gift Machine Claw Machine<br>220V<br>L79*W87*H185 CM<br>75KG<br>Amusement Room |
|-------------------------------------------------------------------------------------------------------------------------------------|------------------------------------------------------------------------------------------------------------|-----------------------------------------------------------------------------------------------------|--------------------------------------------------------------------------------------------------------------------------|
| Product Item                                                                                                                        | Coin Operated Claw Machines Game/Big Claw Machines/Claw Crane Machine                                      |                                                                                                     |                                                                                                                          |
| Material                                                                                                                            | Wooden+plastic+glass material                                                                              |                                                                                                     |                                                                                                                          |
| Size                                                                                                                                | L110*W115*H214 CM                                                                                          |                                                                                                     |                                                                                                                          |
| Player                                                                                                                              | 1 player                                                                                                   |                                                                                                     |                                                                                                                          |
| Voltage                                                                                                                             | 220V                                                                                                       |                                                                                                     |                                                                                                                          |
| Warranty                                                                                                                            | 1 year                                                                                                     |                                                                                                     |                                                                                                                          |
| Certificate                                                                                                                         | CE                                                                                                         |                                                                                                     |                                                                                                                          |