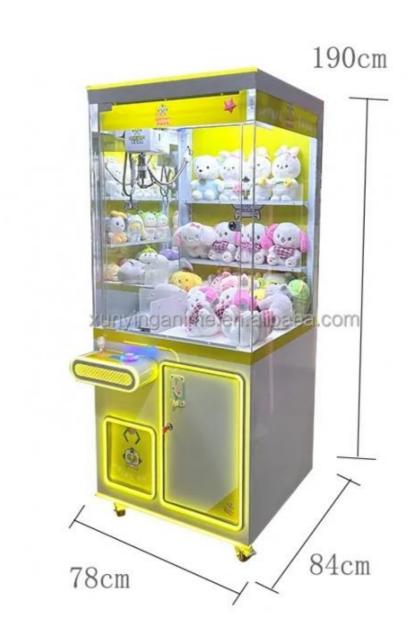

L79\*W87\*H185 CM **OEM Welcomed** 

 Product Name: **Big Claw Machines** 12 Months/Lifetime Maintenance

> 1 Player Picture

• Warranty:

• Suitable For:

Is\_customized:

• Plug Type:

• Name:

• Material:

- Player:
- Color: • Voltage:
- Size:
- Service:
- Highlight:

More Images

for more products please visit us on coin-gamemachine.com

# Overview

| Essential details<br>Place of Origin:<br>Model Number:<br>Age:<br>Plug Type:<br>Material:<br>Player:<br>Warranty:<br>Payment terms: | China<br>XY-C003<br>>6 Years<br>US PLUG<br>Hardware, plastic, wood<br>1 player<br>1year<br>T/T 30% Deposit | Brand Name:<br>Type:<br>is_customized:<br>Keywords:<br>Voltage:<br>Size:<br>Weight:<br>Application: | Xunying<br>Coin Pusher<br>Yes<br>American Gift Machine Claw Machine<br>220V<br>L79*W87*H185 CM<br>75KG<br>Amusement Room |
|-------------------------------------------------------------------------------------------------------------------------------------|------------------------------------------------------------------------------------------------------------|-----------------------------------------------------------------------------------------------------|--------------------------------------------------------------------------------------------------------------------------|
| Product Item                                                                                                                        | Coin Operated Claw Machines Game/Big Claw Machines/Claw Crane Machine                                      |                                                                                                     |                                                                                                                          |
| Material                                                                                                                            | Wooden+plastic+glass material                                                                              |                                                                                                     |                                                                                                                          |
| Size                                                                                                                                | L110*W115*H214 CM                                                                                          |                                                                                                     |                                                                                                                          |
| Player                                                                                                                              | 1 player                                                                                                   |                                                                                                     |                                                                                                                          |
| Voltage                                                                                                                             | 220V                                                                                                       |                                                                                                     |                                                                                                                          |
| Warranty                                                                                                                            | 1 year                                                                                                     |                                                                                                     |                                                                                                                          |
| Certificate                                                                                                                         | CE                                                                                                         |                                                                                                     |                                                                                                                          |