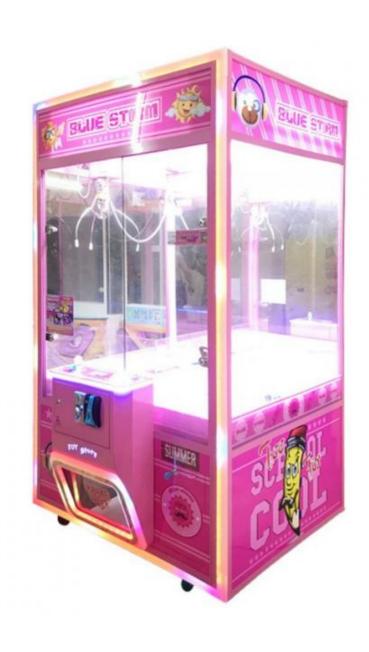

#### **Product Specification**

- Type: • Age:
- Crane Machine
- >3 Years, >6 Years, >8 Years Yes
- EU/US/UK/AU Plug
- **Big Claw Machines**
- Metal+acrylic+plastic
- Amusement Game Center

110V/220V/230V

L79\*W87\*H185 CM **OEM Welcomed** 

 Product Name: **Big Claw Machines** 12 Months/Lifetime Maintenance

> 1 Player Picture

• Warranty:

• Suitable For:

Is\_customized:

• Plug Type:

• Name: