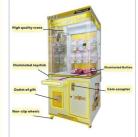

# Overview

| Essential details<br>Place of Origin:<br>Model Number:<br>Age:<br>Plug Type:<br>Material:<br>Player:<br>Warranty:<br>Payment terms: | China<br>XY-C003<br>>6 Years<br>US PLUG<br>Hardware, plastic, wood<br>1 player<br>1year<br>T/T 30% Deposit | Brand Name:<br>Type:<br>is_customized:<br>Keywords:<br>Voltage:<br>Size:<br>Weight:<br>Application: | Xunying<br>Coin Pusher<br>Yes<br>American Gift Machine Claw Machine<br>220V<br>L79*W87*H185 CM<br>75KG<br>Amusement Room |
|-------------------------------------------------------------------------------------------------------------------------------------|------------------------------------------------------------------------------------------------------------|-----------------------------------------------------------------------------------------------------|--------------------------------------------------------------------------------------------------------------------------|
| Product Item                                                                                                                        | Coin Operated Claw Machines Game/Big Claw Machines/Claw Crane Machine                                      |                                                                                                     |                                                                                                                          |
| Material                                                                                                                            | Wooden+plastic+glass material                                                                              |                                                                                                     |                                                                                                                          |
| Size                                                                                                                                | L110*W115*H214 CM                                                                                          |                                                                                                     |                                                                                                                          |
| Player                                                                                                                              | 1 player                                                                                                   |                                                                                                     |                                                                                                                          |
| Voltage                                                                                                                             | 220V                                                                                                       |                                                                                                     |                                                                                                                          |
| Warranty                                                                                                                            | 1 year                                                                                                     |                                                                                                     |                                                                                                                          |
| Certificate                                                                                                                         | CE                                                                                                         |                                                                                                     |                                                                                                                          |