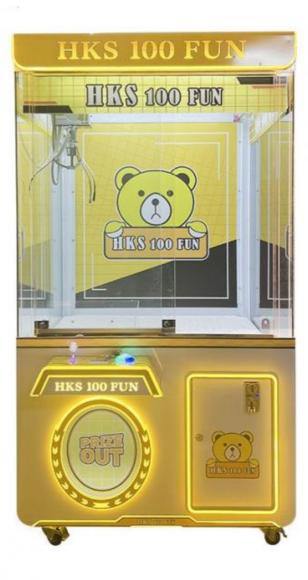

#### **Product Specification**

- Type: • Age:
- Crane Machine
- >3 Years, >6 Years, >8 Years Yes
- EU/US/UK/AU Plug
- **Big Claw Machines**
- Metal+acrylic+plastic
- Amusement Game Center

110V/220V/230V

L79\*W87\*H185 CM **OEM Welcomed** 

 Product Name: **Big Claw Machines** 12 Months/Lifetime Maintenance

> 1 Player Picture

• Warranty:

• Suitable For:

Is\_customized:

• Plug Type:

• Name: