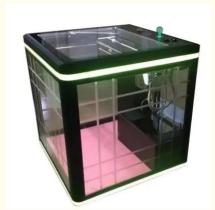

#### **Essential details**

Place of Origin: Guangdong, China Brand Name: Xunying Model Number: XY-CM20 Type: Crane Machine Age: >3 Years, >6 Years, >8 Years is\_customized: Yes

Age: >3 Years, >6 Years, >8 Years is\_customized: Yes
Plug Type: US PLUG Product Name: Toy Crane Claw Machine
Material: Metal + Plastic Product Size: W800\*D800\*H900mm
Voltage (V): 110/220 Operation: Coin operated/Bill acceptor

Player Quantity: 1 Certificate: CE certificate

MOQ 1 piece

Size W800\*D800\*H900

Package foam+stretch film+export standard carton

Voltage 110V/220V

Warranty 1 year and lifetime online technical support.

Name Claw crane game machine