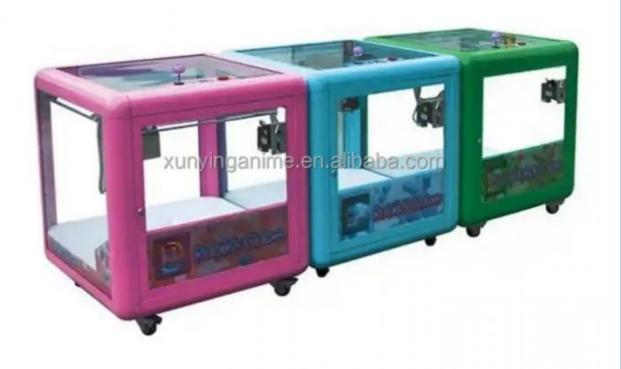

# Coin Operated Magic Cube Crane Games Mini Claw Machine with and 114KG Capacity

## **Product Specification**

• Type: Crane Machine, Claw Machine Arcade For

Sale

• Age: >3 Years, >6 Years, >8 Years

• Is\_customized: Yes

• Plug Type: US PLUG

Name: Toy Claw Machine Arcade For Sale

Keywords: Claw Machine
 Voltage: 110V/220V
 Operated System: Coin Uoperated
 Suitable For: Arcade Game Center

Warranty: 12 Months/Lifetime Maintenance

Material: Metal+Acrylic / Customize

Service: OEM ServiceWeight: 114KG

• Highlight: crane toy claw machine,