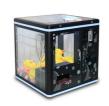

# Coin Operated Magic Cube Crane Games Mini Claw Machine with and 114KG Capacity

#### **Basic Information**

• Place of Origin: Guangdong, China

Brand Name: XunyingModel Number: XY-B21

• Price: \$300.00/pieces 1-509 pieces



## **Product Specification**

• Type: Crane Machine, Claw Machine Arcade For

Sale

• Age: >3 Years, >6 Years, >8 Years

• Is\_customized: Yes

• Plug Type: US PLUG

Name: Toy Claw Machine Arcade For Sale

Keywords: Claw Machine
 Voltage: 110V/220V
 Operated System: Coin Uoperated
 Suitable For: Arcade Game Center

Warranty: 12 Months/Lifetime Maintenance

Material: Metal+Acrylic / Customize

Service: OEM ServiceWeight: 114KG

• Highlight: crane toy claw machine,



### More Images









# **Products Description**

# **Overview**

#### **Essential details**

Place of Origin: Guangdong, China Brand Name: Xunying Model Number: XY-CM20 Type: Crane Machine Age: >3 Years, >6 Years, >8 Years is\_customized: Yes

Age: >3 Years, >6 Years, >8 Years is\_customized: Yes
Plug Type: US PLUG Product Name: Toy Crane Claw Machine
Material: Metal + Plastic Product Size: W800\*D800\*H900mm
Voltage (V): 110/220 Operation: Coin operated/Bill acceptor

Player Quantity: 1 Certificate: CE certificate

MOQ 1 piece

Size W800\*D800\*H900

Package foam+stretch film+export standard carton

Voltage 110V/220V

Warranty 1 year and lifetime online technical support.

Name Claw crane game machine

















# Why choose us?

Good Reputation For Export Business, Our Products Have Been Widely Sell