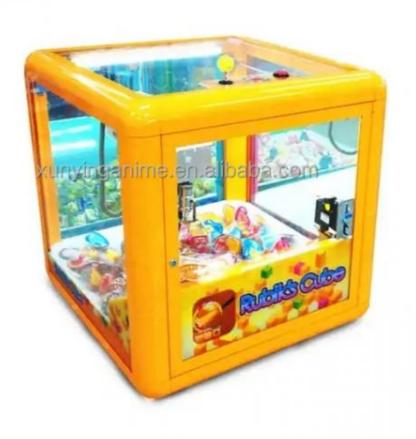

# Coin Operated Magic Cube Crane Games Mini Claw Machine with and 114KG Capacity

## **Product Specification**

• Type: Crane Machine, Claw Machine Arcade For

Sale

• Age: >3 Years, >6 Years, >8 Years

• Is\_customized: Yes

• Plug Type: US PLUG

Name: Toy Claw Machine Arcade For Sale

Keywords: Claw Machine
 Voltage: 110V/220V
 Operated System: Coin Uoperated
 Suitable For: Arcade Game Center

Warranty: 12 Months/Lifetime Maintenance

Material: Metal+Acrylic / Customize

Service: OEM ServiceWeight: 114KG

• Highlight: crane toy claw machine,