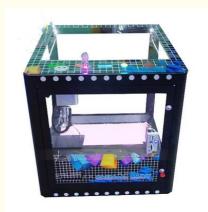

# Coin Operated Magic Cube Crane Games Mini Claw Machine with and 114KG Capacity

## **Product Specification**

• Type: Crane Machine, Claw Machine Arcade For

Sale

• Age: >3 Years, >6 Years, >8 Years

• Is\_customized: Yes

• Plug Type: US PLUG

Name: Toy Claw Machine Arcade For Sale

Keywords: Claw Machine
 Voltage: 110V/220V
 Operated System: Coin Uoperated
 Suitable For: Arcade Game Center

Warranty: 12 Months/Lifetime Maintenance

Material: Metal+Acrylic / Customize

Service: OEM ServiceWeight: 114KG

• Highlight: crane toy claw machine,