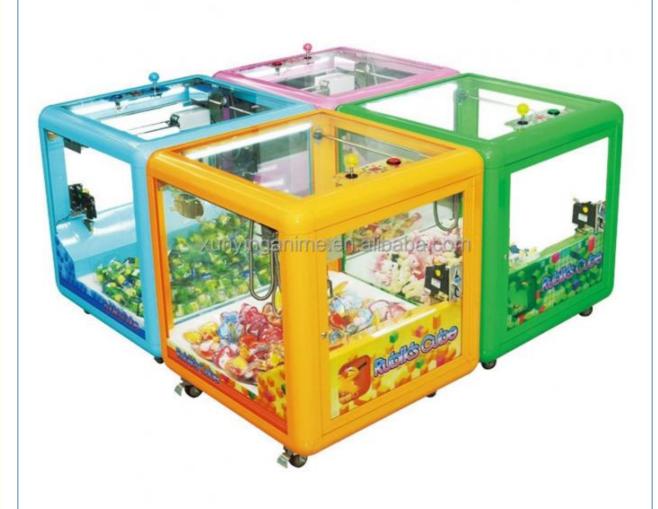

# **Overview**

#### **Essential details**

Place of Origin: Guangdong, China Brand Name: Xunying Model Number: XY-CM20 Type: Crane Machine Age: >3 Years, >6 Years, >8 Years is\_customized: Yes

Age: >3 Years, >6 Years, >8 Years is\_customized: Yes
Plug Type: US PLUG Product Name: Toy Crane Claw Machine
Material: Metal + Plastic Product Size: W800\*D800\*H900mm
Voltage (V): 110/220 Operation: Coin operated/Bill acceptor

Player Quantity: 1 Certificate: CE certificate

MOQ 1 piece

Size W800\*D800\*H900

Package foam+stretch film+export standard carton

Voltage 110V/220V

Warranty 1 year and lifetime online technical support.

Name Claw crane game machine