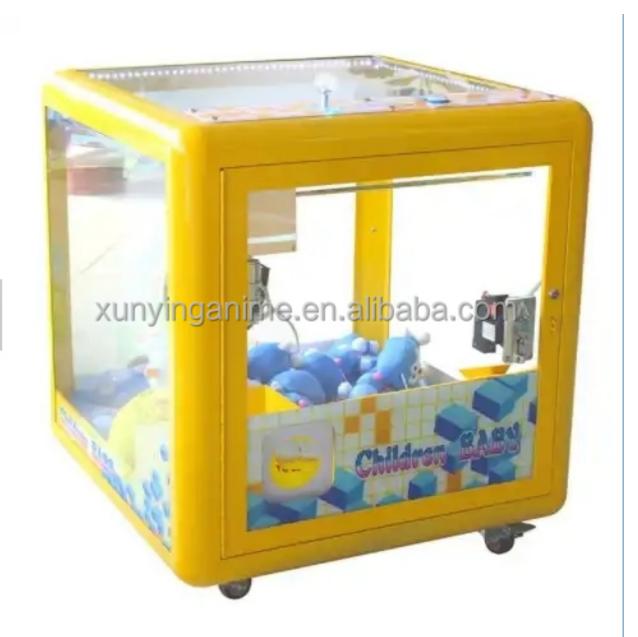

#### **Essential details**

Place of Origin: Guangdong, China Brand Name: Xunying Model Number: XY-CM20 Type: Crane Machine Age: >3 Years, >6 Years, >8 Years is\_customized: Yes

Age: >3 Years, >6 Years, >8 Years is\_customized: Yes
Plug Type: US PLUG Product Name: Toy Crane Claw Machine
Material: Metal + Plastic Product Size: W800\*D800\*H900mm
Voltage (V): 110/220 Operation: Coin operated/Bill acceptor

Player Quantity: 1 Certificate: CE certificate

MOQ 1 piece

Size W800\*D800\*H900

Package foam+stretch film+export standard carton

Voltage 110V/220V

Warranty 1 year and lifetime online technical support.

Name Claw crane game machine