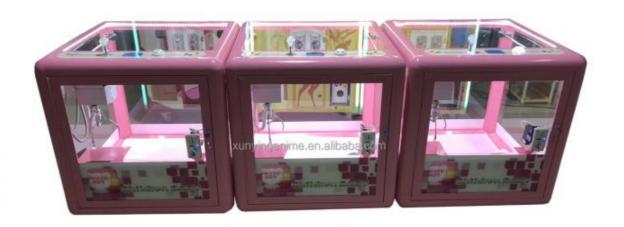

ze

Service: OEM ServiceWeight: 114KG

• Highlight: crane toy claw machine,



### More Images









# **Products Description**

# **Overview**

#### **Essential details**

Place of Origin: Guangdong, China Brand Name: Xunying Model Number: XY-CM20 Type: Crane Machine Age: >3 Years, >6 Years, >8 Years is\_customized: Yes

Age: >3 Years, >6 Years, >8 Years is\_customized: Yes
Plug Type: US PLUG Product Name: Toy Crane Claw Machine
Material: Metal + Plastic Product Size: W800\*D800\*H900mm
Voltage (V): 110/220 Operation: Coin operated/Bill acceptor

Player Quantity: 1 Certificate: CE certificate

MOQ 1 piece

Size W800\*D800\*H900

Package foam+stretch film+export standard carton

Voltage 110V/220V

Warranty 1 year and lifetime online technical support.

Name Claw crane game machine

















# Why choose us?

Good Reputation For Export Business, Our Products Have Been Widely Sell In American And So On More Information Contact Us



Factory direct sales



Good aftersales service



Experienced Games software R&D team



24 hours manual service







Guangzhou XY Animation Technology Co., LTD. was founded in 2017, is one of the integrity of the company operating game consoles in Quangzhou, the current headquarters set up in the country's largest animation industry base ---- star force animation industrial park.

The company has a product development department, oustomer service department, foreign sales department, overseas sales department. Marketing Department, overseas supply department, production department and other departments.

sales department, Marketing D