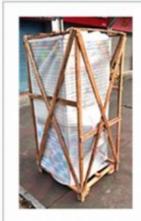

# PACKAGING LOGISTICS

#### Professional export package to protect the production.

stop1.

Bubble Film

stop2. Well Paper

stop3. Stretch Film

stop4. Wooden Case

Drier for

Special packaging for