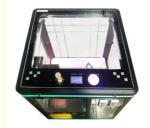

# Coin Operated Magic Cube Crane Games Mini Claw Machine with and 114KG Capacity

#### **Basic Information**

• Place of Origin: Guangdong, China

Brand Name: XunyingModel Number: XY-B21

• Price: \$300.00/pieces 1-509 pieces

## **Product Specification**

• Type: Crane Machine, Claw Machine Arcade For

Sale

• Age: >3 Years, >6 Years, >8 Years

• Is\_customized: Yes

• Plug Type: US PLUG

Name: Toy Claw Machine Arcade For Sale

Keywords: Claw Machine
 Voltage: 110V/220V
 Operated System: Coin Uoperated
 Suitable For: Arcade Game Center

Warranty: 12 Months/Lifetime Maintenance

Material: Metal+Acrylic / Customize

Service: OEM ServiceWeight: 114KG

• Highlight: crane toy claw machine,