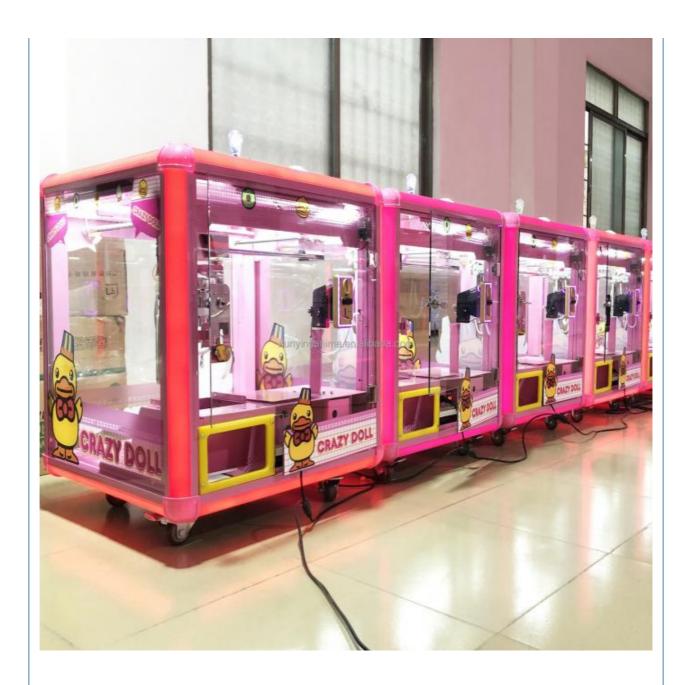

e: OEM ServiceWeight: 114KG

• Highlight: crane toy claw machine,



### More Images









# **Products Description**

# **Overview**

#### **Essential details**

Place of Origin: Guangdong, China Brand Name: Xunying Model Number: XY-CM20 Type: Crane Machine Age: >3 Years, >6 Years, >8 Years is\_customized: Yes

Age: >3 Years, >6 Years, >8 Years is\_customized: Yes
Plug Type: US PLUG Product Name: Toy Crane Claw Machine
Material: Metal + Plastic Product Size: W800\*D800\*H900mm
Voltage (V): 110/220 Operation: Coin operated/Bill acceptor

Player Quantity: 1 Certificate: CE certificate

MOQ 1 piece

Size W800\*D800\*H900

Package foam+stretch film+export standard carton

Voltage 110V/220V

Warranty 1 year and lifetime online technical support.

Name Claw crane game machine

















# Why choose us?

Good Reputation For Export Business, Our Products Have Been Widely Sell In American And So On More Information Contact Us



Factory direct sales



Good aftersales service



Experienced Games software R&D team



24 hours manual service







Guangzhou XY Animation Technology Co., LTD. was founded in 2017, is one of the integrity of the company operating game consoles in Quangzhou, the current headquarters set up in the country's largest animation industry base ---- star force animation industrial park.

The company has a product development department, oustomer service department, foreign sales department, overseas sales department. Marketing Department, overseas supply department, production department and other departments.

sales department, Marketing Department,