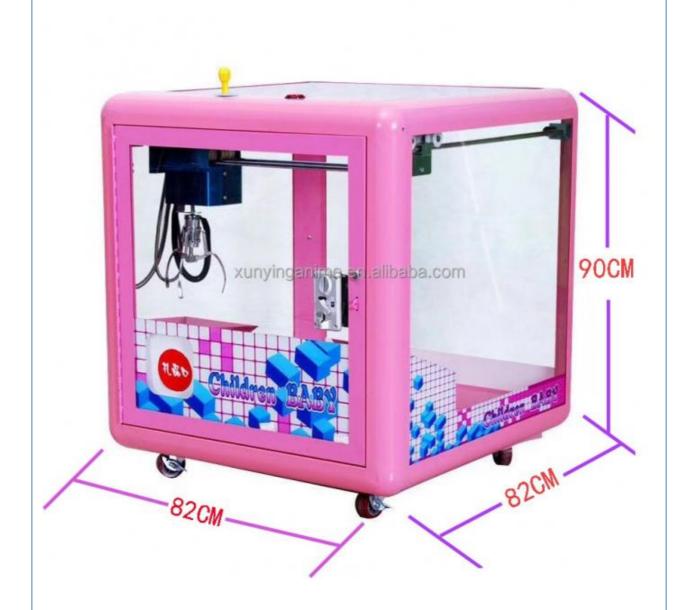

#### **Essential details**

Place of Origin: Guangdong, China Brand Name: Xunying Model Number: XY-CM20 Type: Crane Machine Age: >3 Years, >6 Years, >8 Years is\_customized: Yes

Age: >3 Years, >6 Years, >8 Years is\_customized: Yes
Plug Type: US PLUG Product Name: Toy Crane Claw Machine
Material: Metal + Plastic Product Size: W800\*D800\*H900mm
Voltage (V): 110/220 Operation: Coin operated/Bill acceptor

Player Quantity: 1 Certificate: CE certificate

MOQ 1 piece

Size W800\*D800\*H900

Package foam+stretch film+export standard carton

Voltage 110V/220V

Warranty 1 year and lifetime online technical support.

Name Claw crane game machine