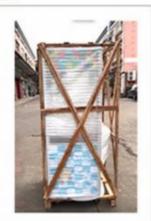

# PACKAGING LOGISTICS

#### Professional export package to protect the production.

stop1.

Bubble Film

stop2. Well Paper

stop3. Stretch Film

stop4. Wooden Case

Drier for

Special packaging for