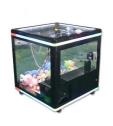

# Coin Operated Magic Cube Crane Games Mini Claw Machine with and 114KG Capacity

## **Product Specification**

• Type: Crane Machine, Claw Machine Arcade For

Sale

• Age: >3 Years, >6 Years, >8 Years

• Is\_customized: Yes

• Plug Type: US PLUG

Name: Toy Claw Machine Arcade For Sale

Keywords: Claw Machine
 Voltage: 110V/220V
 Operated System: Coin Uoperated
 Suitable For: Arcade Game Center

Warranty: 12 Months/Lifetime Maintenance

Material: Metal+Acrylic / Customize

Service: OEM ServiceWeight: 114KG

• Highlight: crane toy claw machine,