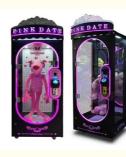

# 50KG Customized Black Pink Date Arcade Coin Operated Games Claw Machine Prize Cutting

#### **Product Specification**

• Type: Coin Pusher

• Age: >3 Years, >6 Years, >8 Years

• Is\_customized: Yes

Plug Type: EU/US/UK/AU PlugName: Prize Gift Game Machine

Material: Plastic

Suitable For: Amusement Game CenterProduct Name: Prize Gift Game Machine

Warranty: 12 Months/Lifetime Maintenance

Color: Picture Player: 1 Player

Voltage: 110V/220V/230VSize: 170\*120\*235cm

• Weight: 50KG

Highlight: arcade toy claw machine,