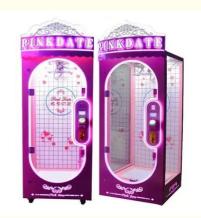

# 50KG Customized Black Pink Date Arcade Coin Operated Games Claw Machine Prize Cutting

#### **Product Specification**

• Type: Coin Pusher

• Age: >3 Years, >6 Years, >8 Years

• Is\_customized: Yes

Plug Type: EU/US/UK/AU PlugName: Prize Gift Game Machine

Material: Plastic

Suitable For: Amusement Game CenterProduct Name: Prize Gift Game Machine

Warranty: 12 Months/Lifetime Maintenance

Color: Picture Player: 1 Player

Voltage: 110V/220V/230VSize: 170\*120\*235cm

• Weight: 50KG

Highlight: arcade toy claw machine,