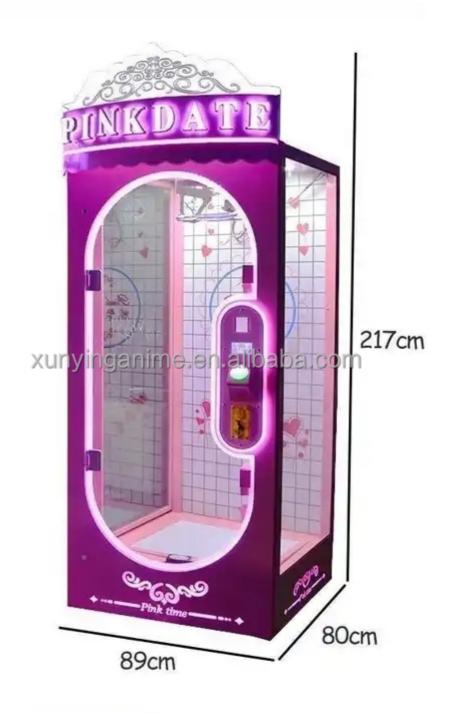

Warranty: 12 Months/Lifetime Maintenance

Color: Picture Player: 1 Player

Voltage: 110V/220V/230VSize: 170\*120\*235cm

• Weight: 50KG

Highlight: arcade toy claw machine,

#### **Overview**

**Essential details** 

Place of Origin: Guangdong, China Model Number: XY-CP02

Age: >3 Years, >6 Years, >8 Years
Plug Type: US PLUG
Warranty: 12 Months

Warranty: 12 Months
Suitable for: Amusement Game Center
Color: Customized Color
MOQ: 1 Set

Delivery time: 7-15 Working Days

Color colorful or custom color is available

Material Metals and Plastic

Machine Size 75\*50\*155CM

Moq 2 unit

Net Weight 85kg

Maximum Power 190W.

Voltage 110V or 220V