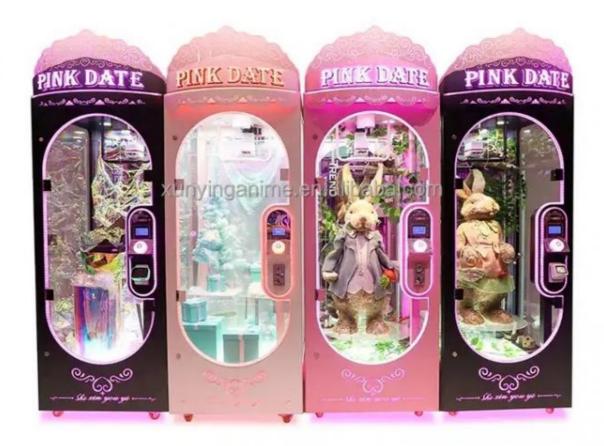

escription**

#### **Overview**

**Essential details** 

Place of Origin: Guangdong, China Model Number: XY-CP02

Age: >3 Years, >6 Years, >8 Years
Plug Type: US PLUG
Warranty: 12 Months

Warranty: 12 Months
Suitable for: Amusement Game Center
Color: Customized Color
MOQ: 1 Set

Delivery time: 7-15 Working Days

Color colorful or custom color is available

Material Metals and Plastic

Machine Size 75\*50\*155CM

Moq 2 unit

Net Weight 85kg

Maximum Power 190W.

Voltage 110V or 220V

Where To Use amusement center, game center, shopping center, parks, holiday resorts, theme

Brand Name:

Name:

Material:

Feature:

Voltage:

Player:

is\_customized:

Type:

Xunying

Yes

Prize Gift Game Machine

Metal+acrylic+plastic
2 Players
Stable Hardware

110V/220V

Prize Gift Game Machine

parks, etc













### Why choose us?

Good Reputation For Export Business, Our Products Have Been Widely Sell In American And So On More Information Contact Us







Good aftersales service



Experienced Games software R&D team



24 hours manual service







Guangzhou XY Animation Technology Co., LTD. was founded in 2017, is one of the integrity of the company operating game consoles in Guangzhou, the current headquarters set up in the country's largest animation industry base -animation industrial park.

arrimation industrial park.

The company has a product development department, customer service department, foreign sales department, overseas sales department. Marketing Department, overseas supply department, production department and other departments. In line with the "good faith, qual