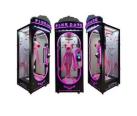

# 50KG Customized Black Pink Date Arcade Coin Operated Games Claw Machine Prize Cutting

#### **Product Specification**

• Type: Coin Pusher

• Age: >3 Years, >6 Years, >8 Years

• Is\_customized: Yes

Plug Type: EU/US/UK/AU PlugName: Prize Gift Game Machine

Material: Plastic

Suitable For: Amusement Game CenterProduct Name: Prize Gift Game Machine

Warranty: 12 Months/Lifetime Maintenance

Color: Picture Player: 1 Player

Voltage: 110V/220V/230VSize: 170\*120\*235cm

• Weight: 50KG

Highlight: arcade toy claw machine,