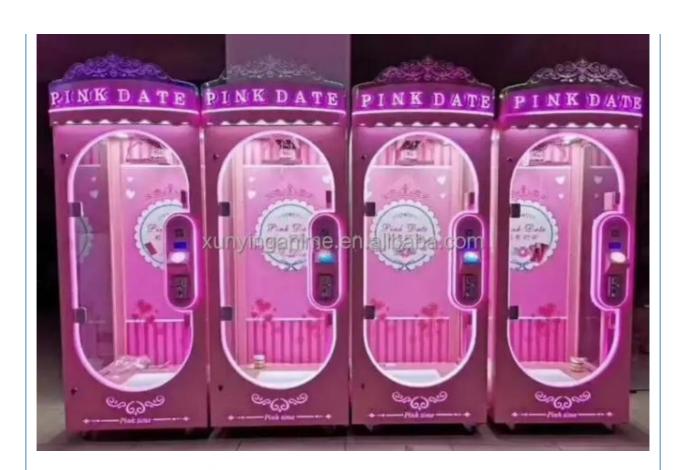

# 50KG Customized Black Pink Date Arcade Coin Operated Games Claw Machine Prize Cutting

#### **Product Specification**

• Type: Coin Pusher

• Age: >3 Years, >6 Years, >8 Years

• Is\_customized: Yes

Plug Type: EU/US/UK/AU PlugName: Prize Gift Game Machine

Material: Plastic

Suitable For: Amusement Game CenterProduct Name: Prize Gift Game Machine

Warranty: 12 Months/Lifetime Maintenance

Color: Picture Player: 1 Player

Voltage: 110V/220V/230VSize: 170\*120\*235cm

• Weight: 50KG

Highlight: arcade toy claw machine,