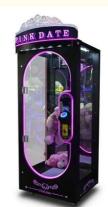

# 50KG Customized Black Pink Date Arcade Coin Operated Games Claw Machine Prize Cutting

#### **Product Specification**

• Type: Coin Pusher

• Age: >3 Years, >6 Years, >8 Years

• Is\_customized: Yes

Plug Type: EU/US/UK/AU PlugName: Prize Gift Game Machine

Material: Plastic

Suitable For: Amusement Game CenterProduct Name: Prize Gift Game Machine

Warranty: 12 Months/Lifetime Maintenance

Color: Picture Player: 1 Player

Voltage: 110V/220V/230VSize: 170\*120\*235cm

• Weight: 50KG

Highlight: arcade toy claw machine,