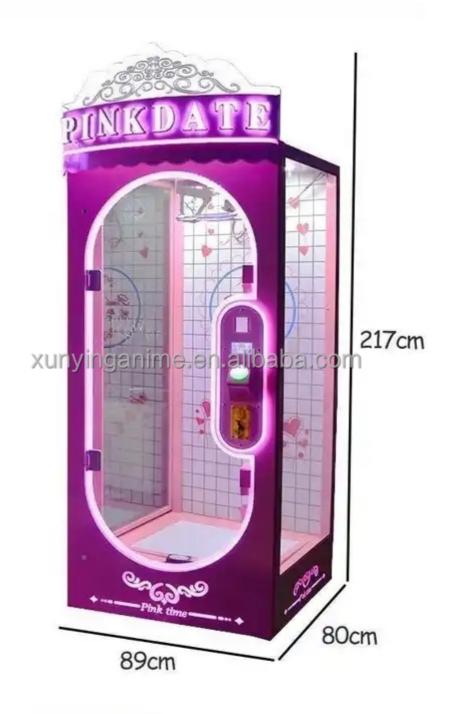

• Warranty: 12 Months/Lifetime Maintenance

Color: Picture Player: 1 Player

Voltage: 110V/220V/230V
 Size: 170\*120\*235cm

• Weight: 50KG

• Highlight: amusement toy claw machine,

#### **Overview**

**Essential details** 

Place of Origin: Guangdong, China Model Number: XY-CP02

Age: >3 Years, >6 Years, >8 Years
Plug Type: US PLUG
Warranty: 12 Months

Warranty: 12 Months
Suitable for: Amusement Game Center
Color: Customized Color
MOQ: 1 Set

Delivery time: 7-15 Working Days

Color colorful or custom color is available

Material Metals and Plastic

Machine Size 75\*50\*155CM

Moq 2 unit

Net Weight 85kg

Maximum Power 190W.

Voltage 110V or 220V