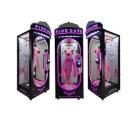

# Amusement Game Center Pink Date Cut Prize Machine Coin Operated Big Toy Gift Vending

#### **Product Specification**

• Type: Coin Pusher

• Age: >3 Years, >6 Years, >8 Years

• Is\_customized: Yes

Plug Type: EU/US/UK/AU PlugName: Prize Gift Game Machine

Material: Plastic

Suitable For: Amusement Game CenterProduct Name: Prize Gift Game Machine

• Warranty: 12 Months/Lifetime Maintenance

Color: Picture Player: 1 Player

Voltage: 110V/220V/230V
 Size: 170\*120\*235cm

• Weight: 50KG

• Highlight: amusement toy claw machine,