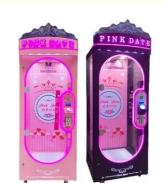

# Amusement Game Center Pink Date Cut Prize Machine Coin Operated Big Toy Gift Vending

#### **Product Specification**

• Type: Coin Pusher

• Age: >3 Years, >6 Years, >8 Years

• Is\_customized: Yes

Plug Type: EU/US/UK/AU PlugName: Prize Gift Game Machine

Material: Plastic

Suitable For: Amusement Game CenterProduct Name: Prize Gift Game Machine

• Warranty: 12 Months/Lifetime Maintenance

Color: Picture Player: 1 Player

Voltage: 110V/220V/230V
 Size: 170\*120\*235cm

• Weight: 50KG

• Highlight: amusement toy claw machine,