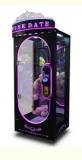

# Amusement Game Center Pink Date Cut Prize Machine Coin Operated Big Toy Gift Vending

#### **Product Specification**

• Type: Coin Pusher

• Age: >3 Years, >6 Years, >8 Years

• Is\_customized: Yes

Plug Type: EU/US/UK/AU PlugName: Prize Gift Game Machine

Material: Plastic

Suitable For: Amusement Game CenterProduct Name: Prize Gift Game Machine

• Warranty: 12 Months/Lifetime Maintenance

Color: Picture Player: 1 Player

Voltage: 110V/220V/230V
 Size: 170\*120\*235cm

• Weight: 50KG

• Highlight: amusement toy claw machine,