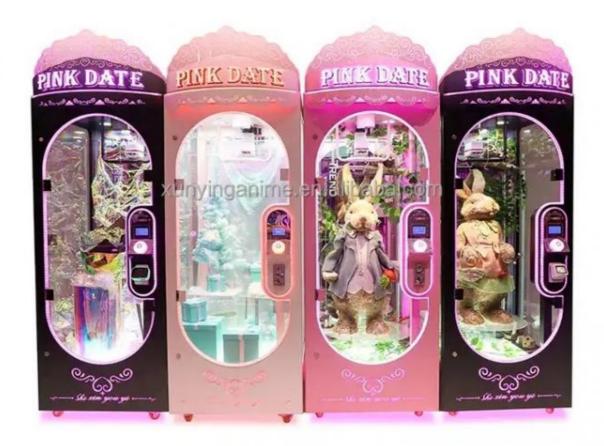

#### More Images

# Amusement Game Center Pink Date Cut Prize Machine Coin Operated Big Toy Gift Vending

#### **Product Specification**

• Type: Coin Pusher

• Age: >3 Years, >6 Years, >8 Years

• Is\_customized: Yes

Plug Type: EU/US/UK/AU PlugName: Prize Gift Game Machine

Material: Plastic

Suitable For: Amusement Game CenterProduct Name: Prize Gift Game Machine

• Warranty: 12 Months/Lifetime Maintenance

Color: Picture Player: 1 Player

Voltage: 110V/220V/230V
 Size: 170\*120\*235cm

• Weight: 50KG

• Highlight: amusement toy claw machine,