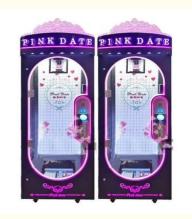

# Amusement Game Center Pink Date Cut Prize Machine Coin Operated Big Toy Gift Vending

#### **Product Specification**

• Type: Coin Pusher

• Age: >3 Years, >6 Years, >8 Years

• Is\_customized: Yes

Plug Type: EU/US/UK/AU PlugName: Prize Gift Game Machine

Material: Plastic

Suitable For: Amusement Game CenterProduct Name: Prize Gift Game Machine

• Warranty: 12 Months/Lifetime Maintenance

Color: Picture Player: 1 Player

Voltage: 110V/220V/230V
 Size: 170\*120\*235cm

• Weight: 50KG

• Highlight: amusement toy claw machine,