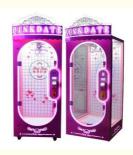

# Amusement Game Center Pink Date Cut Prize Machine Coin Operated Big Toy Gift Vending

#### **Product Specification**

• Type: Coin Pusher

• Age: >3 Years, >6 Years, >8 Years

• Is\_customized: Yes

Plug Type: EU/US/UK/AU PlugName: Prize Gift Game Machine

Material: Plastic

Suitable For: Amusement Game CenterProduct Name: Prize Gift Game Machine

• Warranty: 12 Months/Lifetime Maintenance

Color: Picture Player: 1 Player

Voltage: 110V/220V/230V
 Size: 170\*120\*235cm

• Weight: 50KG

• Highlight: amusement toy claw machine,