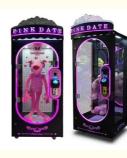

# Amusement Game Center Pink Date Cut Prize Machine Coin Operated Big Toy Gift Vending

#### **Product Specification**

• Type: Coin Pusher

• Age: >3 Years, >6 Years, >8 Years

• Is\_customized: Yes

Plug Type: EU/US/UK/AU PlugName: Prize Gift Game Machine

Material: Plastic

Suitable For: Amusement Game CenterProduct Name: Prize Gift Game Machine

• Warranty: 12 Months/Lifetime Maintenance

Color: Picture Player: 1 Player

Voltage: 110V/220V/230V
 Size: 170\*120\*235cm

• Weight: 50KG

• Highlight: amusement toy claw machine,