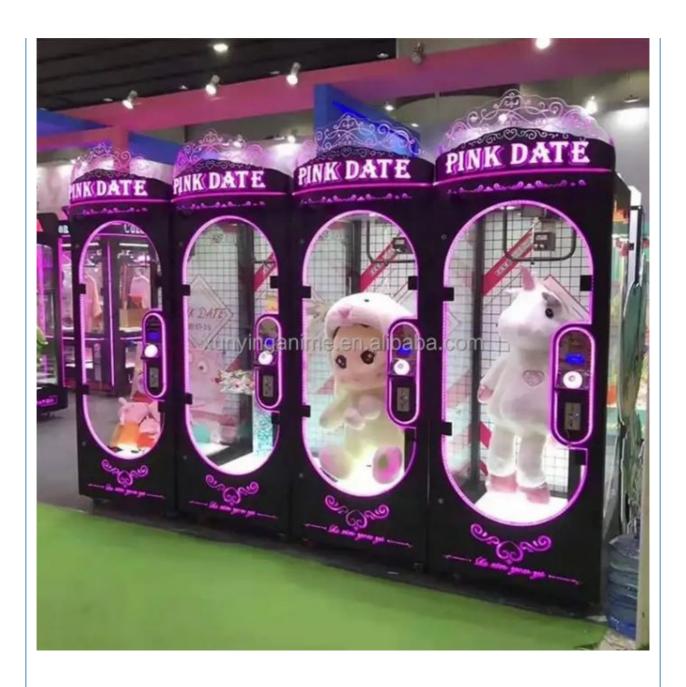

# Amusement Game Center Pink Date Cut Prize Machine Coin Operated Big Toy Gift Vending

#### **Product Specification**

• Type: Coin Pusher

• Age: >3 Years, >6 Years, >8 Years

• Is\_customized: Yes

Plug Type: EU/US/UK/AU PlugName: Prize Gift Game Machine

Material: Plastic

Suitable For: Amusement Game CenterProduct Name: Prize Gift Game Machine

• Warranty: 12 Months/Lifetime Maintenance

Color: Picture Player: 1 Player

Voltage: 110V/220V/230V
 Size: 170\*120\*235cm

• Weight: 50KG

• Highlight: amusement toy claw machine,