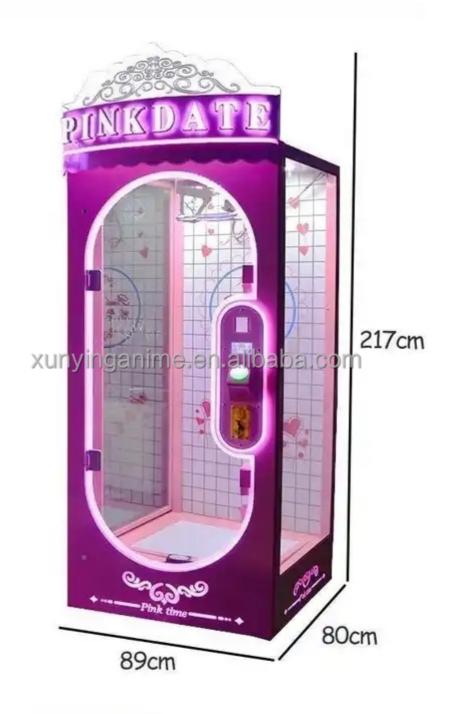

Warranty: 12 Months/Lifetime Maintenance

Color: PicturePlayer: 1 Player

Voltage: 110V/220V/230VSize: 170\*120\*235cm

• Weight: 50KG

Highlight: crane toy claw machine.