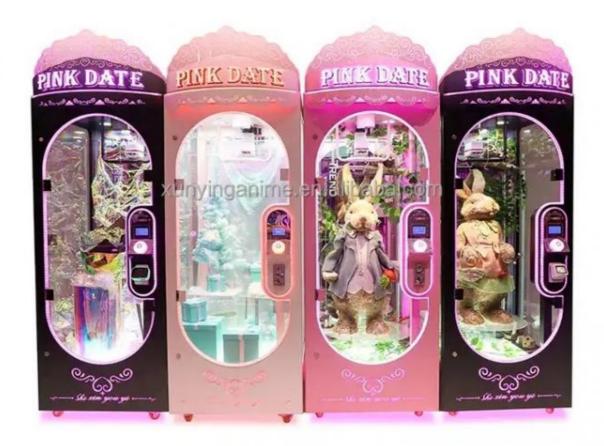

# Coin Pusher Indoor Dolls PINK DATE 3S Crane Games Arcade Push Prize Toy Vending Gift Claw Scissor Prize Machine

#### **Product Specification**

• Type: Coin Pusher

• Age: >3 Years, >6 Years, >8 Years

• Is\_customized: Yes

Plug Type: EU/US/UK/AU PlugName: Prize Gift Game Machine

Material: Plastic

Suitable For: Amusement Game CenterProduct Name: Prize Gift Game Machine

Warranty: 12 Months/Lifetime Maintenance

Color: PicturePlayer: 1 Player

Voltage: 110V/220V/230VSize: 170\*120\*235cm

• Weight: 50KG

Highlight: crane toy claw machine.