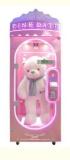

# Coin Pusher Indoor Dolls PINK DATE 3S Crane Games Arcade Push Prize Toy Vending Gift Claw Scissor Prize Machine

#### **Product Specification**

• Type: Coin Pusher

• Age: >3 Years, >6 Years, >8 Years

• Is\_customized: Yes

Plug Type: EU/US/UK/AU PlugName: Prize Gift Game Machine

Material: Plastic

Suitable For: Amusement Game CenterProduct Name: Prize Gift Game Machine

Warranty: 12 Months/Lifetime Maintenance

Color: PicturePlayer: 1 Player

Voltage: 110V/220V/230VSize: 170\*120\*235cm

• Weight: 50KG

Highlight: crane toy claw machine.