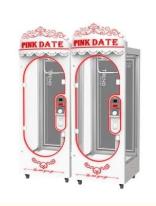

# Coin Pusher Indoor Dolls PINK DATE 3S Crane Games Arcade Push Prize Toy Vending Gift Claw Scissor Prize Machine

#### **Product Specification**

• Type: Coin Pusher

• Age: >3 Years, >6 Years, >8 Years

• Is\_customized: Yes

Plug Type: EU/US/UK/AU PlugName: Prize Gift Game Machine

Material: Plastic

Suitable For: Amusement Game CenterProduct Name: Prize Gift Game Machine

Warranty: 12 Months/Lifetime Maintenance

Color: PicturePlayer: 1 Player

Voltage: 110V/220V/230VSize: 170\*120\*235cm

• Weight: 50KG

Highlight: crane toy claw machine.