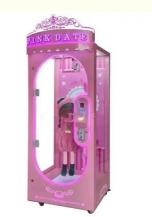

# Coin Pusher Indoor Dolls PINK DATE 3S Crane Games Arcade Push Prize Toy Vending Gift Claw Scissor Prize Machine

#### **Product Specification**

• Type: Coin Pusher

• Age: >3 Years, >6 Years, >8 Years

• Is\_customized: Yes

Plug Type: EU/US/UK/AU PlugName: Prize Gift Game Machine

Material: Plastic

Suitable For: Amusement Game CenterProduct Name: Prize Gift Game Machine

Warranty: 12 Months/Lifetime Maintenance

Color: PicturePlayer: 1 Player

Voltage: 110V/220V/230VSize: 170\*120\*235cm

• Weight: 50KG

Highlight: crane toy claw machine.