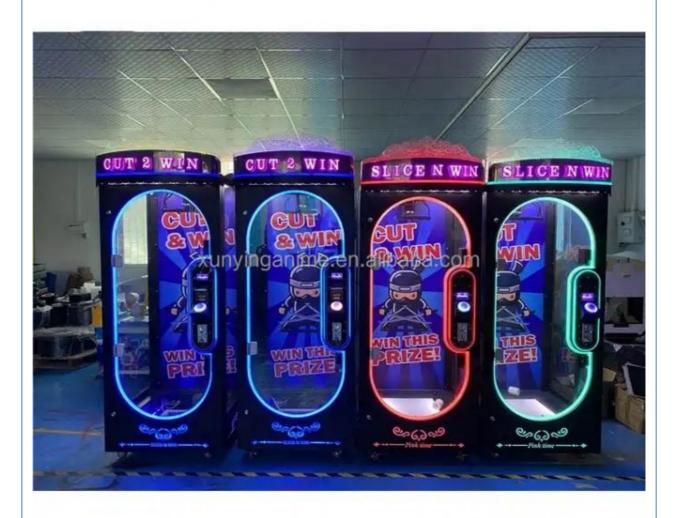

tion**

#### **Overview**

**Essential details** 

Place of Origin: Guangdong, China Model Number: XY-CP02

Age: >3 Years, >6 Years, >8 Years
Plug Type: US PLUG
Warranty: 12 Months

Warranty: 12 Months
Suitable for: Amusement Game Center
Color: Customized Color
MOQ: 1 Set

Delivery time: 7-15 Working Days

Color colorful or custom color is available

Material Metals and Plastic

Machine Size 75\*50\*155CM

Moq 2 unit

Net Weight 85kg

Maximum Power 190W.

Voltage 110V or 220V

Where To Use amusement center, game center, shopping center, parks, holiday resorts, theme

Brand Name:

Name:

Material:

Feature:

Voltage:

Player:

is\_customized:

Type:

Xunying

Yes

Prize Gift Game Machine

Metal+acrylic+plastic
2 Players
Stable Hardware

110V/220V

Prize Gift Game Machine

parks, etc













### Why choose us?

Good Reputation For Export Business, Our Products Have Been Widely Sell In American And So On More Information Contact Us







Good aftersales service



Experienced Games software R&D team



24 hours manual service







Guangzhou XY Animation Technology Co., LTD. was founded in 2017, is one of the integrity of the company operating game consoles in Guangzhou, the current headquarters set up in the country's largest animation industry base -animation industrial park.

arrimation industrial park.

The company has a product development department, customer service department, foreign sales department, overseas sales department. Marketing Department, overseas supply department, production department and other departments. In line with the "good faith, quality fi