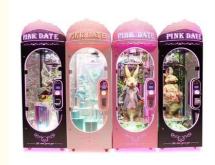

# Jumbo Arcade Claw Crane Toy Vending Doll Catching Machine Pink Date for Kids Stacker

#### **Product Specification**

• Type: Coin Pusher

• Age: >3 Years, >6 Years, >8 Years

Is\_customized: Yes

Plug Type: EU/US/UK/AU PlugName: Prize Gift Game Machine

Material: Plastic

Suitable For: Amusement Game CenterProduct Name: Prize Gift Game Machine

Warranty: 12 Months/Lifetime Maintenance

Color: Picture Player: 1 Player

Voltage: 110V/220V/230VSize: 170\*120\*235cm

• Weight: 50KG

Highlight: arcade toy claw machine,