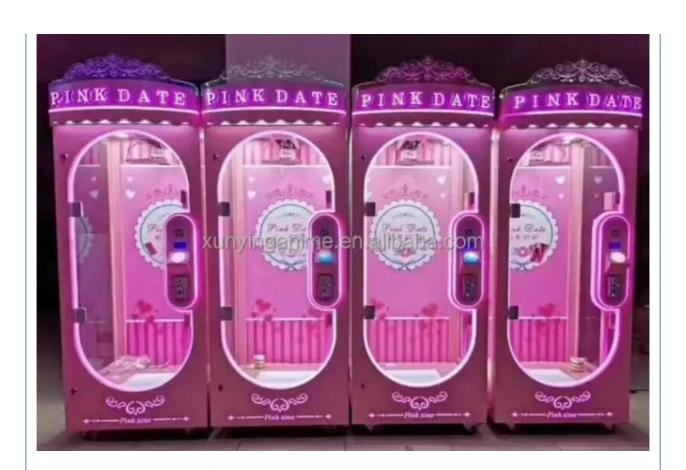

iption**

#### **Overview**

**Essential details** 

Place of Origin: Guangdong, China Model Number: XY-CP02

Age: >3 Years, >6 Years, >8 Years
Plug Type: US PLUG
Warranty: 12 Months

Warranty: 12 Months
Suitable for: Amusement Game Center
Color: Customized Color
MOQ: 1 Set

Delivery time: 7-15 Working Days

Color colorful or custom color is available

Material Metals and Plastic

Machine Size 75\*50\*155CM

Moq 2 unit

Net Weight 85kg

Maximum Power 190W.

Voltage 110V or 220V

Where To Use amusement center, game center, shopping center, parks, holiday resorts, theme

Brand Name:

Name:

Material:

Feature:

Voltage:

Player:

is\_customized:

Type:

Xunying

Yes

Prize Gift Game Machine

Metal+acrylic+plastic
2 Players
Stable Hardware

110V/220V

Prize Gift Game Machine

parks, etc













### Why choose us?

Good Reputation For Export Business, Our Products Have Been Widely Sell In American And So On More Information Contact Us







Good aftersales service



Experienced Games software R&D team



24 hours manual service







Guangzhou XY Animation Technology Co., LTD. was founded in 2017, is one of the integrity of the company operating game consoles in Guangzhou, the current headquarters set up in the country's largest animation industry base -animation industrial park.

arrimation industrial park.

The company has a product development department, customer service department, foreign sales department, overseas sales department. Marketing Department, overseas supply department, production department and other departments. In line with the "good faith, quality