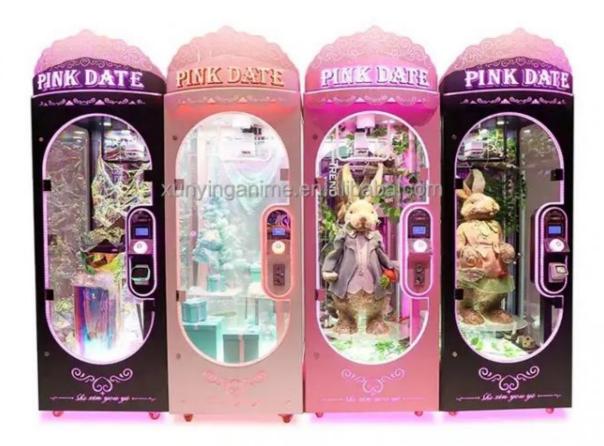

# Jumbo Arcade Claw Crane Toy Vending Doll Catching Machine Pink Date for Kids Stacker

#### More Images

#### **Product Description**

### **Products Description**