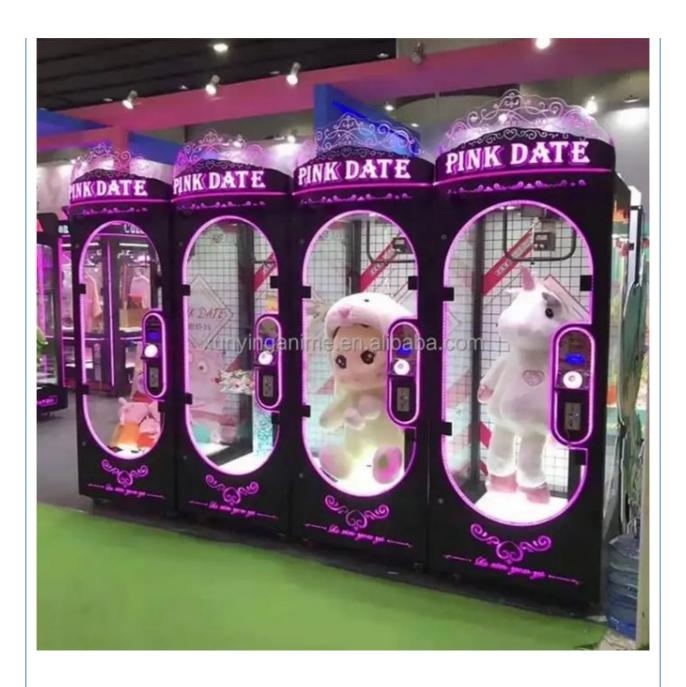

# Jumbo Arcade Claw Crane Toy Vending Doll Catching Machine Pink Date for Kids Stacker

#### **Product Specification**

• Type: Coin Pusher

• Age: >3 Years, >6 Years, >8 Years

Is\_customized: Yes

Plug Type: EU/US/UK/AU PlugName: Prize Gift Game Machine

Material: Plastic

Suitable For: Amusement Game CenterProduct Name: Prize Gift Game Machine

Warranty: 12 Months/Lifetime Maintenance

Color: Picture Player: 1 Player

Voltage: 110V/220V/230VSize: 170\*120\*235cm

• Weight: 50KG

Highlight: arcade toy claw machine,