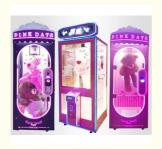

# Jumbo Arcade Claw Crane Toy Vending Doll Catching Machine Pink Date for Kids Stacker

#### **Basic Information**

Place of Origin: Guangdong, China

Brand Name: XunyingModel Number: XY-CP04

• Price: \$490.00/pieces 1-509 pieces



#### **Product Specification**

• Type: Coin Pusher

• Age: >3 Years, >6 Years, >8 Years

Is\_customized: Yes

Plug Type: EU/US/UK/AU PlugName: Prize Gift Game Machine

Material: Plastic

Suitable For: Amusement Game CenterProduct Name: Prize Gift Game Machine

Warranty: 12 Months/Lifetime Maintenance

Color: Picture Player: 1 Player

Voltage: 110V/220V/230VSize: 170\*120\*235cm

• Weight: 50KG

Highlight: arcade toy claw machine,





#### More Images









#### **Product Description**

### **Products Description**

#### **Overview**

**Essential details** 

Place of Origin: Guangdong, China Model Number: XY-CP02

Age: >3 Years, >6 Years, >8 Years
Plug Type: US PLUG
Warranty: 12 Months

Warranty: 12 Months
Suitable for: Amusement Game Center
Color: Customized Color
MOQ: 1 Set

Delivery time: 7-15 Working Days

Color colorful or custom color is available

Material Metals and Plastic

Machine Size 75\*50\*155CM

Moq 2 unit

Net Weight 85kg

Maximum Power 190W.

Voltage 110V or 220V

Where To Use amusement center, game center, shopping center, parks, holiday resorts, theme

Brand Name:

Name:

Material:

Feature:

Voltage:

Player:

is\_customized:

Type:

Xunying

Yes

Prize Gift Game Machine

Metal+acrylic+plastic
2 Players
Stable Hard