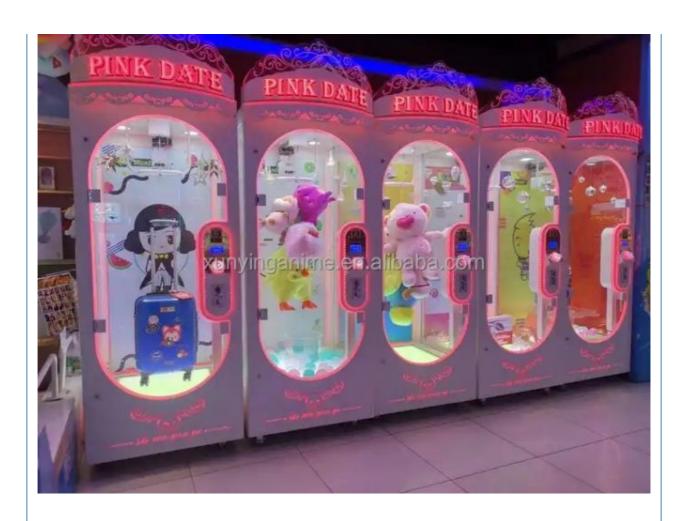

on**

#### **Overview**

**Essential details** 

Place of Origin: Guangdong, China Model Number: XY-CP02

Age: >3 Years, >6 Years, >8 Years
Plug Type: US PLUG
Warranty: 12 Months

Warranty: 12 Months
Suitable for: Amusement Game Center
Color: Customized Color
MOQ: 1 Set

Delivery time: 7-15 Working Days

Color colorful or custom color is available

Material Metals and Plastic

Machine Size 75\*50\*155CM

Moq 2 unit

Net Weight 85kg

Maximum Power 190W.

Voltage 110V or 220V

Where To Use amusement center, game center, shopping center, parks, holiday resorts, theme

Brand Name:

Name:

Material:

Feature:

Voltage:

Player:

is\_customized:

Type:

Xunying

Yes

Prize Gift Game Machine

Metal+acrylic+plastic
2 Players
Stable Hardware

110V/220V

Prize Gift Game Machine

parks, etc













### Why choose us?

Good Reputation For Export Business, Our Products Have Been Widely Sell In American And So On More Information Contact Us







Good aftersales service



Experienced Games software R&D team



24 hours manual service







Guangzhou XY Animation Technology Co., LTD. was founded in 2017, is one of the integrity of the company operating game consoles in Guangzhou, the current headquarters set up in the country's largest animation industry base -animation industrial park.

arrimation industrial park.

The company has a product development department, customer service department, foreign sales department, overseas sales department. Marketing Department, overseas supply department, production department and other departments. In line with the "good faith, quality firs