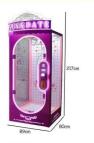

Warranty: 12 Months/Lifetime Maintenance

Color: Picture Player: 1 Player

Voltage: 110V/220V/230VSize: 170\*120\*235cm

• Weight: 50KG

Highlight: arcade toy claw machine,

Delivery time: 7-15 Working Days

Color colorful or custom color is available

Material Metals and Plastic

Machine Size 75\*50\*155CM

Moq 2 unit

Net Weight 85kg

Maximum Power 190W.

Voltage 110V or 220V