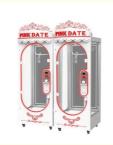

# Jumbo Arcade Claw Crane Toy Vending Doll Catching Machine Pink Date for Kids Stacker

#### **Product Specification**

• Type: Coin Pusher

• Age: >3 Years, >6 Years, >8 Years

Is\_customized: Yes

Plug Type: EU/US/UK/AU PlugName: Prize Gift Game Machine

Material: Plastic

Suitable For: Amusement Game CenterProduct Name: Prize Gift Game Machine

Warranty: 12 Months/Lifetime Maintenance

Color: Picture Player: 1 Player

Voltage: 110V/220V/230VSize: 170\*120\*235cm

• Weight: 50KG

Highlight: arcade toy claw machine,