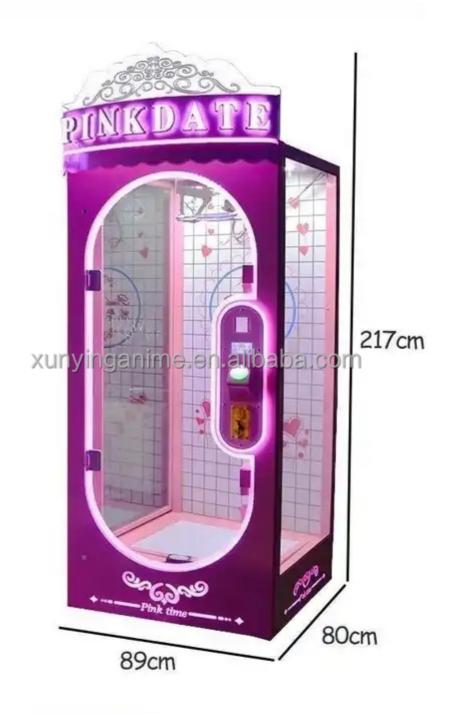

# Jumbo Arcade Claw Crane Toy Vending Doll Catching Machine Pink Date for Kids Stacker

Warranty: 12 Months/Lifetime Maintenance

Color: Picture Player: 1 Player

Voltage: 110V/220V/230VSize: 170\*120\*235cm

• Weight: 50KG

Highlight: arcade toy claw machine,