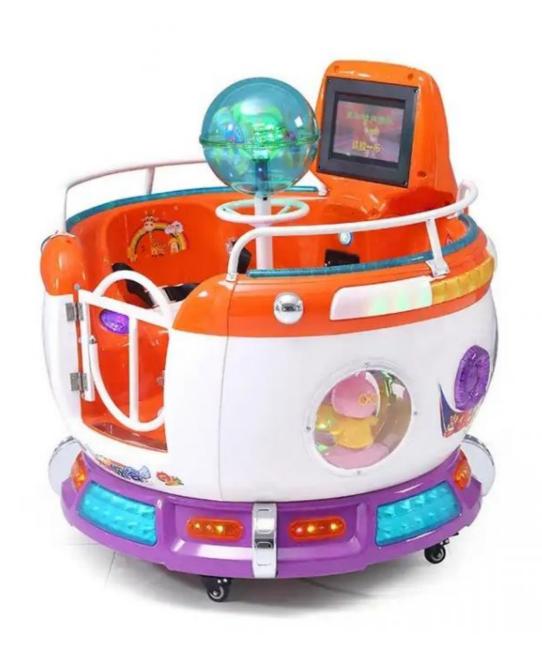

#### **Product Specification**

• Type: Swing Machine

• Age: >3 Years, >6 Years, >8 Years

• Is\_customized: Yes

• Plug Type: US PLUG

• Name: Revolving Cup MP5 Kidde Ride

Material: Metal+acrylic+plastic
 Suitable For: Amusement Game Center
 Warranty: 12 Months/Lifetime Maintenance
 Product Name: Revolving Cup MP5 Kidde Ride

• Color: Picture

Voltage: 110V/220V/230V
 Size: 107\*80 CM
 Weight: 45KG
 Player: 2 Players

Highlight: Carousel coin operated kiddie ride,