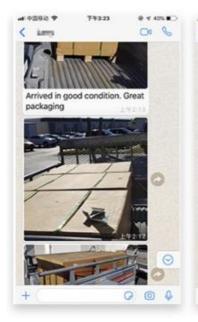

n Pusher

Age: >6 Years is\_customized: Yes

Plug Type: US PLUG Name: Revolving Cup MP5 Kidde Ride

Material: Strong fiber glass Size: 107\*80 CM

MOQ: 1 Set Voltage: 220V
Power: 100W Weight: 45KG

Player: 2 Players Warranty: 1 Year

Certificate: CE Certificate

olor red

Weight 45KG

**Size** Φ125\*H120 CM

Function Hardware

Player 2

Power 200W Voltage 220V

Place of origin Guangdong, China









## Package















#### WARRANTY

All our machines are under 12 months warranty. If any problems occur within the warranty period under common usage. We will offer repair service or replace for free. Any charge for repairing and material will be undertaken by our company.

If machines are not in the warranty period, we will repair for free and only charge the relevant material cost.





























+86-15011936333

a770100411@gmail.com

e coin-gamemachine.com

Guangzhou Panyu Mingjiang Hose Co., Ltd. (North of Xieshi Highway)