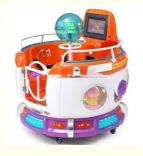

#### **Product Specification**

• Type: Swing Machine

• Age: >3 Years, >6 Years, >8 Years

• Is\_customized: Yes

• Plug Type: US PLUG

• Name: Revolving Cup MP5 Kidde Ride

Material: Metal+acrylic+plastic
 Suitable For: Amusement Game Center
 Warranty: 12 Months/Lifetime Maintenance
 Product Name: Revolving Cup MP5 Kidde Ride

• Color: Picture

Voltage: 110V/220V/230V
 Size: 107\*80 CM
 Weight: 45KG
 Player: 2 Players

Highlight: Carousel coin operated kiddie ride,