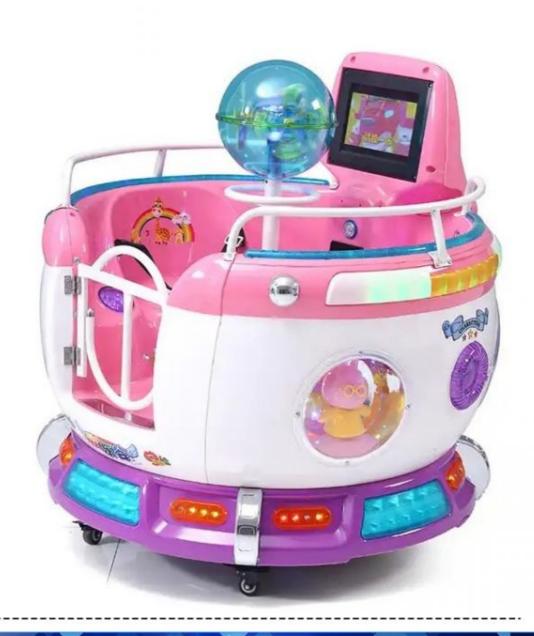

#### **Product Specification**

• Type: Swing Machine

• Age: >3 Years, >6 Years, >8 Years

• Is\_customized: Yes

• Plug Type: US PLUG

• Name: Revolving Cup MP5 Kidde Ride

Material: Metal+acrylic+plastic
 Suitable For: Amusement Game Center
 Warranty: 12 Months/Lifetime Maintenance
 Product Name: Revolving Cup MP5 Kidde Ride

• Color: Picture

Voltage: 110V/220V/230V
 Size: 107\*80 CM
 Weight: 45KG
 Player: 2 Players

Highlight: Carousel coin operated kiddie ride,

#### **Essential details**

Place of Origin: Guangdong, China Brand Name: XunYing

Model Number: XY-R01 Type: Coin Pusher

Age: >6 Years is\_customized: Yes

Plug Type: US PLUG Name: Revolving Cup MP5 Kidde Ride

Material: Strong fiber glass Size: 107\*80 CM

MOQ: 1 Set Voltage: 220V
Power: 100W Weight: 45KG

Player: 2 Players Warranty: 1 Year

Certificate: CE Certificate

olor red

Weight 45KG

**Size** Φ125\*H120 CM

Function Hardware