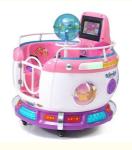

#### **Product Specification**

• Type: Swing Machine

• Age: >3 Years, >6 Years, >8 Years

• Is\_customized: Yes

• Plug Type: US PLUG

• Name: Revolving Cup MP5 Kidde Ride

Material: Metal+acrylic+plastic
 Suitable For: Amusement Game Center
 Warranty: 12 Months/Lifetime Maintenance
 Product Name: Revolving Cup MP5 Kidde Ride

• Color: Picture

Voltage: 110V/220V/230V
 Size: 107\*80 CM
 Weight: 45KG
 Player: 2 Players

Highlight: Carousel coin operated kiddie ride,