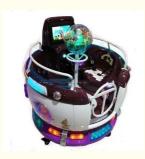

#### **Product Specification**

• Type: Swing Machine

• Age: >3 Years, >6 Years, >8 Years

• Is\_customized: Yes

• Plug Type: US PLUG

• Name: Revolving Cup MP5 Kidde Ride

Material: Metal+acrylic+plastic
 Suitable For: Amusement Game Center
 Warranty: 12 Months/Lifetime Maintenance
 Product Name: Revolving Cup MP5 Kidde Ride

• Color: Picture

Voltage: 110V/220V/230V
 Size: 107\*80 CM
 Weight: 45KG
 Player: 2 Players

Highlight: Carousel coin operated kiddie ride,

#### **Essential details**

Place of Origin: Guangdong, China Brand Name: XunYing

Model Number: XY-R01 Type: Coin Pusher

Age: >6 Years is\_customized: Yes

Plug Type: US PLUG Name: Revolving Cup MP5 Kidde Ride

Material: Strong fiber glass Size: 107\*80 CM

MOQ: 1 Set Voltage: 220V
Power: 100W Weight: 45KG

Player: 2 Players Warranty: 1 Year

Certificate: CE Certificate

olor red

Weight 45KG

**Size** Φ125\*H120 CM

Function Hardware