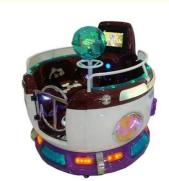

#### **Product Specification**

• Type: Swing Machine

• Age: >3 Years, >6 Years, >8 Years

• Is\_customized: Yes

• Plug Type: US PLUG

• Name: Revolving Cup MP5 Kidde Ride

Material: Metal+acrylic+plastic
 Suitable For: Amusement Game Center
 Warranty: 12 Months/Lifetime Maintenance
 Product Name: Revolving Cup MP5 Kidde Ride

• Color: Picture

Voltage: 110V/220V/230V
 Size: 107\*80 CM
 Weight: 45KG
 Player: 2 Players

Highlight: Carousel coin operated kiddie ride,

#### **Essential details**

Place of Origin: Guangdong, China Brand Name: XunYing

Model Number: XY-R01 Type: Coin Pusher

Age: >6 Years is\_customized: Yes

Plug Type: US PLUG Name: Revolving Cup MP5 Kidde Ride

Material: Strong fiber glass Size: 107\*80 CM

MOQ: 1 Set Voltage: 220V
Power: 100W Weight: 45KG

Player: 2 Players Warranty: 1 Year

Certificate: CE Certificate

olor red

Weight 45KG

**Size** Φ125\*H120 CM

Function Hardware