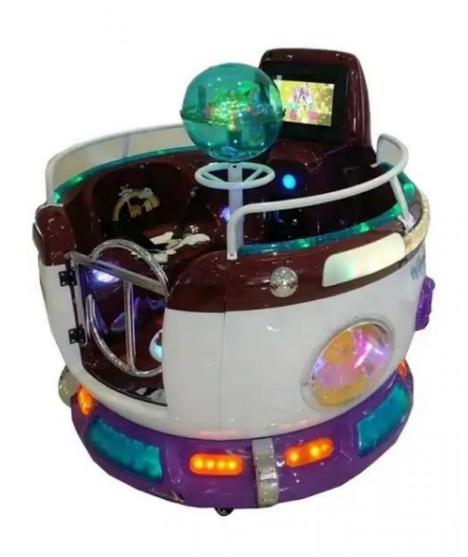

#### **Product Specification**

• Type: Swing Machine

• Age: >3 Years, >6 Years, >8 Years

• Is\_customized: Yes

• Plug Type: US PLUG

• Name: Revolving Cup MP5 Kidde Ride

Material: Metal+acrylic+plastic
 Suitable For: Amusement Game Center
 Warranty: 12 Months/Lifetime Maintenance
 Product Name: Revolving Cup MP5 Kidde Ride

• Color: Picture

Voltage: 110V/220V/230V
 Size: 107\*80 CM
 Weight: 45KG
 Player: 2 Players

Highlight: Carousel coin operated kiddie ride,

#### **Essential details**

Place of Origin: Guangdong, China Brand Name: XunYing

Model Number: XY-R01 Type: Coin Pusher

Age: >6 Years is\_customized: Yes

Plug Type: US PLUG Name: Revolving Cup MP5 Kidde Ride

Material: Strong fiber glass Size: 107\*80 CM

MOQ: 1 Set Voltage: 220V
Power: 100W Weight: 45KG

Player: 2 Players Warranty: 1 Year

Certificate: CE Certificate

olor red

Weight 45KG

**Size** Φ125\*H120 CM

Function Hardware