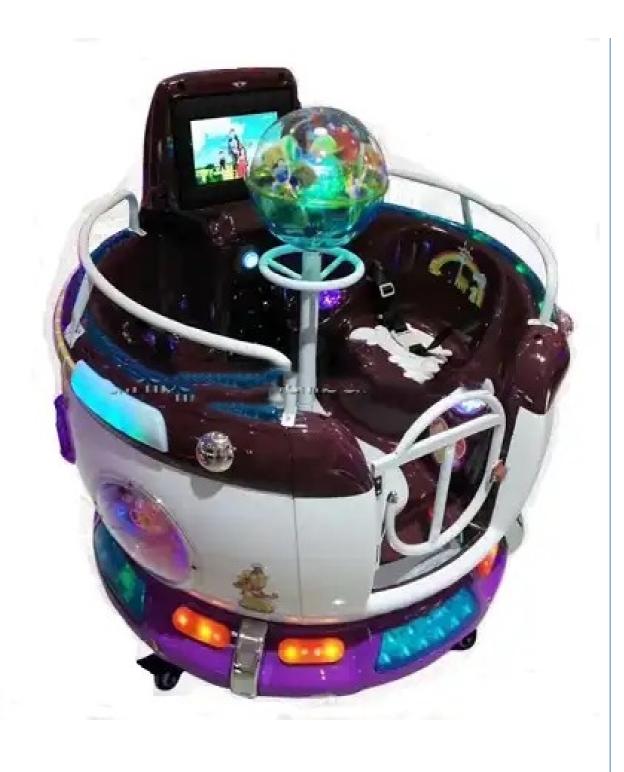

#### **Product Specification**

• Type: Swing Machine

• Age: >3 Years, >6 Years, >8 Years

• Is\_customized: Yes

• Plug Type: US PLUG

• Name: Revolving Cup MP5 Kidde Ride

Material: Metal+acrylic+plastic
 Suitable For: Amusement Game Center
 Warranty: 12 Months/Lifetime Maintenance
 Product Name: Revolving Cup MP5 Kidde Ride

• Color: Picture

Voltage: 110V/220V/230V
 Size: 107\*80 CM
 Weight: 45KG
 Player: 2 Players

Highlight: Carousel coin operated kiddie ride,

#### **Essential details**

Place of Origin: Guangdong, China Brand Name: XunYing

Model Number: XY-R01 Type: Coin Pusher

Age: >6 Years is\_customized: Yes

Plug Type: US PLUG Name: Revolving Cup MP5 Kidde Ride

Material: Strong fiber glass Size: 107\*80 CM

MOQ: 1 Set Voltage: 220V
Power: 100W Weight: 45KG

Player: 2 Players Warranty: 1 Year

Certificate: CE Certificate

olor red

Weight 45KG

**Size** Φ125\*H120 CM

Function Hardware