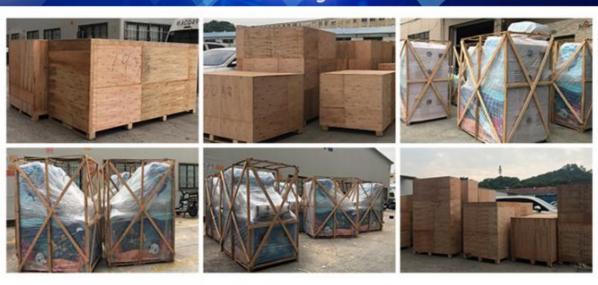

ving Cup MP5 Kidde Ride

• Color: Picture

Voltage: 110V/220V/230V
 Size: 107\*80 CM
 Weight: 45KG
 Player: 2 Players

Highlight: Carousel coin operated kiddie ride,



## More Images









## **Product Description**

## **Products Description**

#### **Overview**

#### **Essential details**

Place of Origin: Guangdong, China Brand Name: XunYing

Model Number: XY-R01 Type: Coin Pusher

Age: >6 Years is\_customized: Yes

Plug Type: US PLUG Name: Revolving Cup MP5 Kidde Ride

Material: Strong fiber glass Size: 107\*80 CM

MOQ: 1 Set Voltage: 220V
Power: 100W Weight: 45KG

Player: 2 Players Warranty: 1 Year

Certificate: CE Certificate

olor red

Weight 45KG

**Size** Φ125\*H120 CM

Function Hardware

Player 2

Power 200W Voltage 220V

Place of origin Guangdong, China









## Package















#### WARRANTY

All our machines are under 12 months warranty. If any problems occur within the warranty period under common usage. We will offer repair service or replace for free. Any charge for repairing and material will be undertaken by our company.

If machines are not in the warranty period, we will repair for free and only charge the relevant material cost.





























+86-15011936333

a770100411@gmail.com

e coin-gamemachine.com

Guangzhou Panyu Mingjiang Hose Co., Ltd. (North of Xieshi Highway)