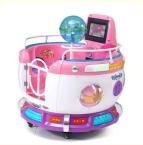

#### **Product Specification**

• Type: Swing Machine

• Age: >3 Years, >6 Years, >8 Years

• Is\_customized: Yes

• Plug Type: US PLUG

• Name: Revolving Cup MP5 Kidde Ride

Material: Metal+acrylic+plastic
 Suitable For: Amusement Game Center
 Warranty: 12 Months/Lifetime Maintenance
 Product Name: Revolving Cup MP5 Kidde Ride

• Color: Picture

Voltage: 110V/220V/230V
 Size: 107\*80 CM
 Weight: 45KG
 Player: 2 Players

Highlight: Carousel coin operated kiddie ride,