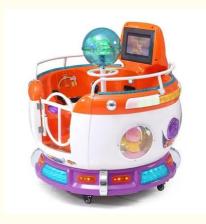

#### **Product Specification**

• Type: Swing Machine

• Age: >3 Years, >6 Years, >8 Years

• Is\_customized: Yes

• Plug Type: US PLUG

• Name: Revolving Cup MP5 Kidde Ride

Material: Metal+acrylic+plastic
 Suitable For: Amusement Game Center
 Warranty: 12 Months/Lifetime Maintenance
 Product Name: Revolving Cup MP5 Kidde Ride

• Color: Picture

Voltage: 110V/220V/230V
 Size: 107\*80 CM
 Weight: 45KG
 Player: 2 Players

Highlight: Carousel coin operated kiddie ride,

#### **Essential details**

Place of Origin: Guangdong, China Brand Name: XunYing

Model Number: XY-R01 Type: Coin Pusher

Age: >6 Years is\_customized: Yes

Plug Type: US PLUG Name: Revolving Cup MP5 Kidde Ride

Material: Strong fiber glass Size: 107\*80 CM

MOQ: 1 Set Voltage: 220V
Power: 100W Weight: 45KG

Player: 2 Players Warranty: 1 Year

Certificate: CE Certificate

olor red

Weight 45KG

**Size** Φ125\*H120 CM

Function Hardware