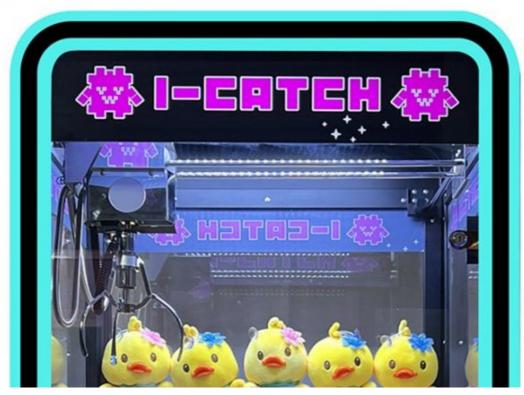

# 1 Player US PLUG Popular Crane Catch Stuffed Toys Machine Toy Claw Crane Game Machine

#### **Product Specification**

• Type: Doll Machine

• Age: >3 Years, >6 Years, >8 Years

ls\_customized: YesPlug Type: US PLUG

Name: Toy Crane Claw Machine
 Suitable For: Amusement Game Center
 Material: Metal+acrylic+plastic
 Product Name: Toy Crane Claw Machine

• Color: Picture

• Warranty: 12 Months/Lifetime Maintenance

• Voltage: 110V/220V/230V

• Player: 1 Player

• Size: 900\*880\*2000mm

• Weight: 80KG

Highlight: crane toy claw machine,