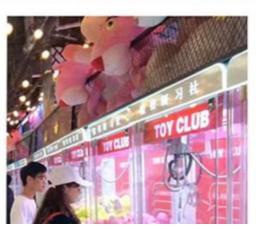

m

• Weight: 80KG

Highlight: crane toy claw machine,



## More Images









## **Products Description**

#### **Overview**

**Essential details** 

Guangdong, China XY-CM04 Xunying Crane Machine Place of Origin: Brand Name: Model Number: Type: >3 Years, >6 Years, >8 Years is\_customized: Yes

Age: Plug Type: Material: Toy Crane Claw Machine 900\*880\*2000mm US PLUG Product Name: Metal + Plastic Product Size:

Operating Power (W): 80
Player Quantity: 1 110/220 Voltage (V):

Toy Claw Crane **Product Name** Model Number MW-TCCM006 Machine

Gift game Type Material Metals+Plastic

machine

Product 900\*880\*2000M Color Pink / Green Dimension М

Operating Power 80W Voltage 110/220V

1000\*900\*2100M Packaging 100Kgs Packaging Size

Weight













## **DOLL MACHINE SCENE PHOTO**















193 CM





189 CM





197 CM











## WARRANTY

All our machines are under 12 months warranty. If any problems occur within the warranty period under common usage. We will offer repair service or replace for free. Any charge for repairing and material will be undertaken by

our company.

If machines are not in the warranty period, we will repair for free and only charge the relevant material cost.















PayPai





















Guangzhou Xunying Animation Technology Co., Ltd.



+86-15011936333



a770100411@gmail.com



© coin-gamemachine.com