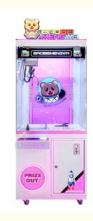

# 1 Player US PLUG Popular Crane Catch Stuffed Toys Machine Toy Claw Crane Game Machine

#### **Product Specification**

• Type: Doll Machine

• Age: >3 Years, >6 Years, >8 Years

ls\_customized: YesPlug Type: US PLUG

Name: Toy Crane Claw Machine
 Suitable For: Amusement Game Center
 Material: Metal+acrylic+plastic
 Product Name: Toy Crane Claw Machine

• Color: Picture

• Warranty: 12 Months/Lifetime Maintenance

• Voltage: 110V/220V/230V

• Player: 1 Player

• Size: 900\*880\*2000mm

• Weight: 80KG

Highlight: crane toy claw machine,