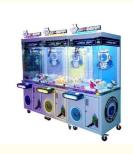

# 1 Player US PLUG Popular Crane Catch Stuffed Toys Machine Toy Claw Crane Game Machine

## **DOLL MACHINE SCENE PHOTO**

193 CM

189 CM

197 CM