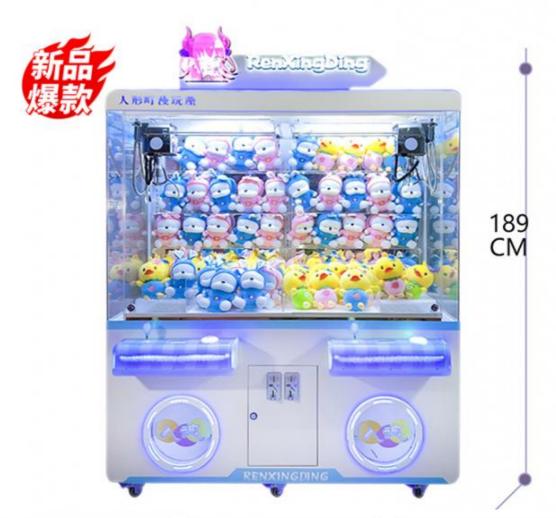

aw machine,



## More Images









## **Products Description**

#### **Overview**

**Essential details** 

Guangdong, China XY-CM04 Xunying Crane Machine Place of Origin: Brand Name: Model Number: Type: >3 Years, >6 Years, >8 Years is\_customized: Yes

Age: Plug Type: Material: Toy Crane Claw Machine 900\*880\*2000mm US PLUG Product Name: Metal + Plastic Product Size:

Operating Power (W): 80
Player Quantity: 1 110/220 Voltage (V):

Toy Claw Crane **Product Name** Model Number MW-TCCM006 Machine

Gift game Type Material Metals+Plastic

machine

Product 900\*880\*2000M Color Pink / Green Dimension М

Operating Power 80W Voltage 110/220V

1000\*900\*2100M Packaging 100Kgs Packaging Size

Weight













## **DOLL MACHINE SCENE PHOTO**















193 CM





189 CM





197 CM











## WARRANTY

All our machines are under 12 months warranty. If any problems occur within the warranty period under common usage. We will offer repair service or replace for free. Any charge for repairing and material will be undertaken by

our company.

If machines are not in the warranty period, we will repair for free and only charge the relevant material cost.















PayPai





















Guangzhou Xunying Animation Technology Co., Ltd.



+86-15011936333



a770100411@gmail.com



© coin-gamemachine.com