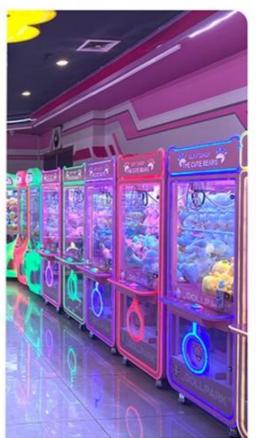

000mm

• Weight: 80KG

Highlight: crane toy claw machine,



## More Images









## **Products Description**

#### **Overview**

**Essential details** 

Guangdong, China XY-CM04 Xunying Crane Machine Place of Origin: Brand Name: Model Number: Type: >3 Years, >6 Years, >8 Years is\_customized: Yes

Age: Plug Type: Material: Toy Crane Claw Machine 900\*880\*2000mm US PLUG Product Name: Metal + Plastic Product Size:

Operating Power (W): 80
Player Quantity: 1 110/220 Voltage (V):

Toy Claw Crane **Product Name** Model Number MW-TCCM006 Machine

Gift game Type Material Metals+Plastic

machine

Product 900\*880\*2000M Color Pink / Green Dimension М

Operating Power 80W Voltage 110/220V

1000\*900\*2100M Packaging 100Kgs Packaging Size

Weight













## **DOLL MACHINE SCENE PHOTO**















193 CM





189 CM





197 CM











## WARRANTY

All our machines are under 12 months warranty. If any problems occur within the warranty period under common usage. We will offer repair service or replace for free. Any charge for repairing and material will be undertaken by

our company.

If machines are not in the warranty period, we will repair for free and only charge the relevant material cost.















PayPai





















Guangzhou Xunying Animation Technology Co., Ltd.



+86-15011936333



a770100411@gmail.com



© coin-gamemachine.com