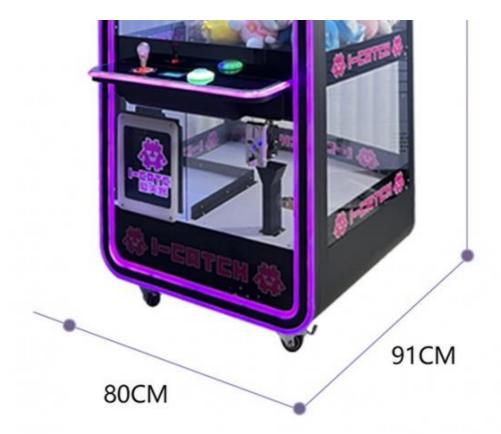

• Color: Picture

• Warranty: 12 Months/Lifetime Maintenance

• Voltage: 110V/220V/230V

• Player: 1 Player

• Size: 900\*880\*2000mm

• Weight: 80KG

Highlight: crane toy claw machine,

## **DOLL MACHINE SCENE PHOTO**

193 CM

189 CM

197 CM