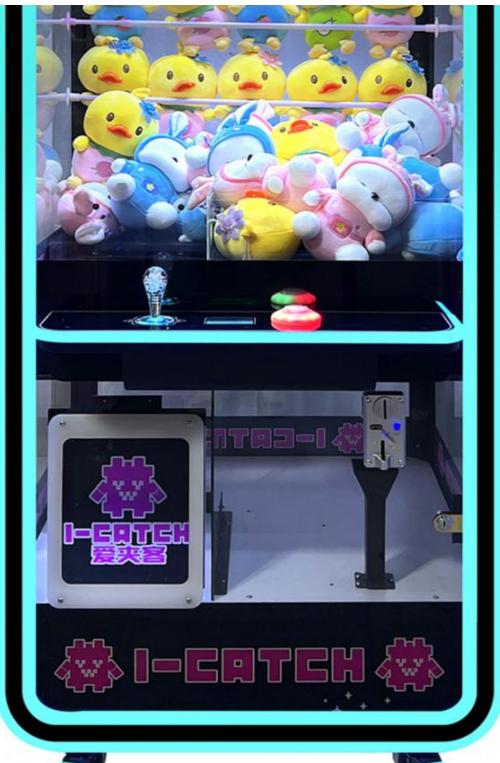

# 1 Player US PLUG Popular Crane Catch Stuffed Toys Machine Toy Claw Crane Game Machine

#### **Product Specification**

• Type: Doll Machine

• Age: >3 Years, >6 Years, >8 Years

ls\_customized: YesPlug Type: US PLUG

Name: Toy Crane Claw Machine
 Suitable For: Amusement Game Center
 Material: Metal+acrylic+plastic
 Product Name: Toy Crane Claw Machine

• Color: Picture

• Warranty: 12 Months/Lifetime Maintenance

• Voltage: 110V/220V/230V

• Player: 1 Player

• Size: 900\*880\*2000mm

• Weight: 80KG

Highlight: crane toy claw machine,