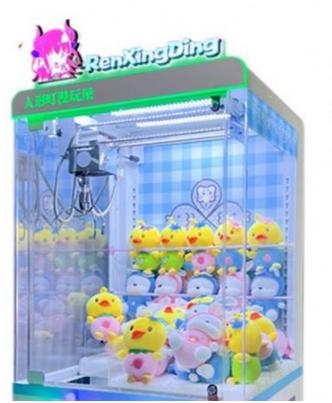

Highlight: crane toy claw machine,



## More Images









## **Products Description**

#### **Overview**

**Essential details** 

Guangdong, China XY-CM04 Xunying Crane Machine Place of Origin: Brand Name: Model Number: Type: >3 Years, >6 Years, >8 Years is\_customized: Yes

Age: Plug Type: Material: Toy Crane Claw Machine 900\*880\*2000mm US PLUG Product Name: Metal + Plastic Product Size:

Operating Power (W): 80
Player Quantity: 1 110/220 Voltage (V):

Toy Claw Crane **Product Name** Model Number MW-TCCM006 Machine

Gift game Type Material Metals+Plastic

machine

Product 900\*880\*2000M Color Pink / Green Dimension М

Operating Power 80W Voltage 110/220V

1000\*900\*2100M Packaging 100Kgs Packaging Size

Weight













## **DOLL MACHINE SCENE PHOTO**















193 CM





189 CM





197 CM











## WARRANTY

All our machines are under 12 months warranty. If any problems occur within the warranty period under common usage. We will offer repair service or replace for free. Any charge for repairing and material will be undertaken by

our company.

If machines are not in the warranty period, we will repair for free and only charge the relevant material cost.















PayPai





















Guangzhou Xunying Animation Technology Co., Ltd.



+86-15011936333



a770100411@gmail.com



© coin-gamemachine.com