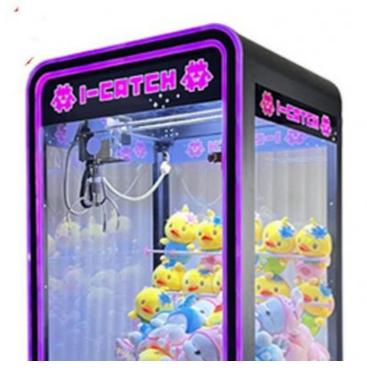

# 1 Player US PLUG Popular Crane Catch Stuffed Toys Machine Toy Claw Crane Game Machine

#### **Product Specification**

• Type: Doll Machine

• Age: >3 Years, >6 Years, >8 Years

ls\_customized: YesPlug Type: US PLUG

Name: Toy Crane Claw Machine
 Suitable For: Amusement Game Center
 Material: Metal+acrylic+plastic
 Product Name: Toy Crane Claw Machine

• Color: Picture

• Warranty: 12 Months/Lifetime Maintenance

• Voltage: 110V/220V/230V

• Player: 1 Player

• Size: 900\*880\*2000mm

• Weight: 80KG

Highlight: crane toy claw machine,