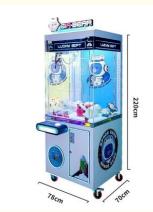

Operating Power (W): 80
Player Quantity: 1 110/220 Voltage (V):

Toy Claw Crane **Product Name** Model Number MW-TCCM006 Machine

Gift game Type Material Metals+Plastic

machine

Product 900\*880\*2000M Color Pink / Green Dimension М

Operating Power 80W Voltage 110/220V

1000\*900\*2100M Packaging 100Kgs Packaging Size

Weight