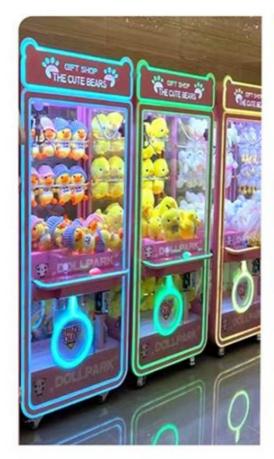

*2000mm

• Weight: 80KG

Highlight: crane toy claw machine,



## More Images









## **Products Description**

#### **Overview**

**Essential details** 

Guangdong, China XY-CM04 Xunying Crane Machine Place of Origin: Brand Name: Model Number: Type: >3 Years, >6 Years, >8 Years is\_customized: Yes

Age: Plug Type: Material: Toy Crane Claw Machine 900\*880\*2000mm US PLUG Product Name: Metal + Plastic Product Size:

Operating Power (W): 80
Player Quantity: 1 110/220 Voltage (V):

Toy Claw Crane **Product Name** Model Number MW-TCCM006 Machine

Gift game Type Material Metals+Plastic

machine

Product 900\*880\*2000M Color Pink / Green Dimension М

Operating Power 80W Voltage 110/220V

1000\*900\*2100M Packaging 100Kgs Packaging Size

Weight













## **DOLL MACHINE SCENE PHOTO**















193 CM





189 CM





197 CM











## WARRANTY

All our machines are under 12 months warranty. If any problems occur within the warranty period under common usage. We will offer repair service or replace for free. Any charge for repairing and material will be undertaken by

our company.

If machines are not in the warranty period, we will repair for free and only charge the relevant material cost.















PayPai





















Guangzhou Xunying Animation Technology Co., Ltd.



+86-15011936333



a770100411@gmail.com



© coin-gamemachine.com