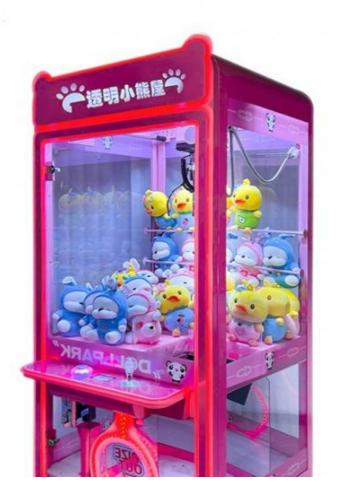

crane toy claw machine,



## More Images









## **Products Description**

#### **Overview**

**Essential details** 

Guangdong, China XY-CM04 Xunying Crane Machine Place of Origin: Brand Name: Model Number: Type: >3 Years, >6 Years, >8 Years is\_customized: Yes

Age: Plug Type: Material: Toy Crane Claw Machine 900\*880\*2000mm US PLUG Product Name: Metal + Plastic Product Size:

Operating Power (W): 80
Player Quantity: 1 110/220 Voltage (V):

Toy Claw Crane **Product Name** Model Number MW-TCCM006 Machine

Gift game Type Material Metals+Plastic

machine

Product 900\*880\*2000M Color Pink / Green Dimension М

Operating Power 80W Voltage 110/220V

1000\*900\*2100M Packaging 100Kgs Packaging Size

Weight













## **DOLL MACHINE SCENE PHOTO**















193 CM





189 CM





197 CM











## WARRANTY

All our machines are under 12 months warranty. If any problems occur within the warranty period under common usage. We will offer repair service or replace for free. Any charge for repairing and material will be undertaken by

our company.

If machines are not in the warranty period, we will repair for free and only charge the relevant material cost.















PayPai





















Guangzhou Xunying Animation Technology Co., Ltd.



+86-15011936333



a770100411@gmail.com



© coin-gamemachine.com