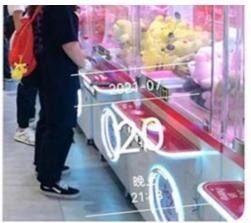

Weight: 80KG

Highlight: crane toy claw machine,



## More Images









## **Products Description**

#### **Overview**

**Essential details** 

Guangdong, China XY-CM04 Xunying Crane Machine Place of Origin: Brand Name: Model Number: Type: >3 Years, >6 Years, >8 Years is\_customized: Yes

Age: Plug Type: Material: Toy Crane Claw Machine 900\*880\*2000mm US PLUG Product Name: Metal + Plastic Product Size:

Operating Power (W): 80
Player Quantity: 1 110/220 Voltage (V):

Toy Claw Crane **Product Name** Model Number MW-TCCM006 Machine

Gift game Type Material Metals+Plastic

machine

Product 900\*880\*2000M Color Pink / Green Dimension М

Operating Power 80W Voltage 110/220V

1000\*900\*2100M Packaging 100Kgs Packaging Size

Weight













## **DOLL MACHINE SCENE PHOTO**















193 CM





189 CM





197 CM











## WARRANTY

All our machines are under 12 months warranty. If any problems occur within the warranty period under common usage. We will offer repair service or replace for free. Any charge for repairing and material will be undertaken by

our company.

If machines are not in the warranty period, we will repair for free and only charge the relevant material cost.















PayPai





















Guangzhou Xunying Animation Technology Co., Ltd.



+86-15011936333



a770100411@gmail.com



© coin-gamemachine.com