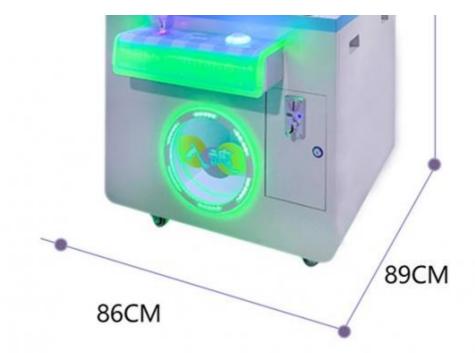

: crane toy claw machine,



## More Images









## **Products Description**

#### **Overview**

**Essential details** 

Guangdong, China XY-CM04 Xunying Crane Machine Place of Origin: Brand Name: Model Number: Type: >3 Years, >6 Years, >8 Years is\_customized: Yes

Age: Plug Type: Material: Toy Crane Claw Machine 900\*880\*2000mm US PLUG Product Name: Metal + Plastic Product Size:

Operating Power (W): 80
Player Quantity: 1 110/220 Voltage (V):

Toy Claw Crane **Product Name** Model Number MW-TCCM006 Machine

Gift game Type Material Metals+Plastic

machine

Product 900\*880\*2000M Color Pink / Green Dimension М

Operating Power 80W Voltage 110/220V

1000\*900\*2100M Packaging 100Kgs Packaging Size

Weight













## **DOLL MACHINE SCENE PHOTO**















193 CM





189 CM





197 CM











## WARRANTY

All our machines are under 12 months warranty. If any problems occur within the warranty period under common usage. We will offer repair service or replace for free. Any charge for repairing and material will be undertaken by

our company.

If machines are not in the warranty period, we will repair for free and only charge the relevant material cost.















PayPai





















Guangzhou Xunying Animation Technology Co., Ltd.



+86-15011936333



a770100411@gmail.com



© coin-gamemachine.com