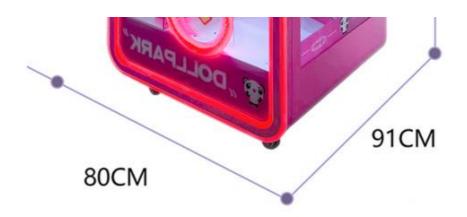

• Color: Picture

• Warranty: 12 Months/Lifetime Maintenance

• Voltage: 110V/220V/230V

• Player: 1 Player

• Size: 900\*880\*2000mm

• Weight: 80KG

Highlight: crane toy claw machine,