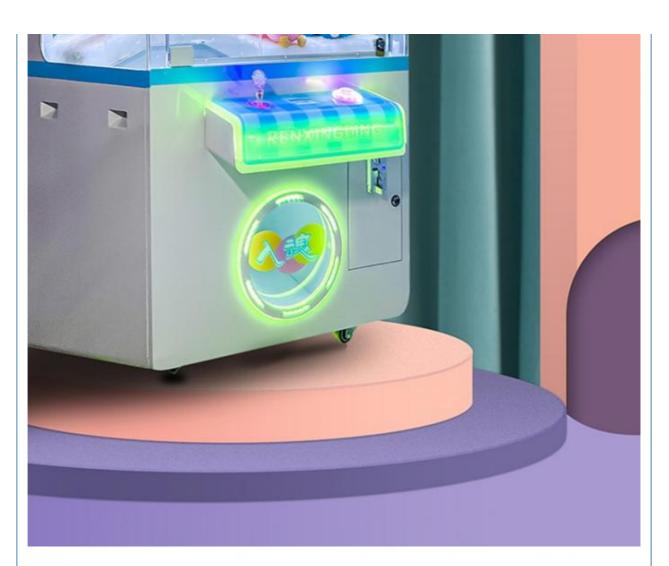

# 1 Player US PLUG Popular Crane Catch Stuffed Toys Machine Toy Claw Crane Game Machine

#### **Product Specification**

• Type: Doll Machine

• Age: >3 Years, >6 Years, >8 Years

ls\_customized: YesPlug Type: US PLUG

Name: Toy Crane Claw Machine
 Suitable For: Amusement Game Center
 Material: Metal+acrylic+plastic
 Product Name: Toy Crane Claw Machine

• Color: Picture

• Warranty: 12 Months/Lifetime Maintenance

• Voltage: 110V/220V/230V

• Player: 1 Player

• Size: 900\*880\*2000mm

• Weight: 80KG

Highlight: crane toy claw machine,