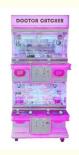

# 4 Player Claw Machine The Perfect Addition to Your Indoor Amusement L70\*W60\*H190CM

#### **Basic Information**

• Place of Origin: Guangdong, China

Brand Name: XunyingModel Number: XY-CM41

• Price: \$300.00/pieces 1-509 pieces



### **Product Specification**

• Type: Crane Machine

• Age: >3 Years, >6 Years, >8 Years

• Is\_customized: Yes

• Plug Type: US PLUG

Name: Toy Claw Crane Machine
Suitable For: Amusement Game Center
Material: Metal+acrylic+plastic

Product Name: Doll Machine Color: Picture

• Warranty: 12 Months/Lifetime Maintenance

Size: L70\*W60\*H190CMVoltage: 110V/220V/230V

Weight: 80KGPlayer: 4 Players

Highlight: amusement toy claw machine,



## More Images









## **Products Description**

### **Overview**

**Essential details** 

Place of Origin: Guangdong, China Model Number: XY-CM41 Age: Plug Type: Material: >3 Years, >6 Years, >8 Years All kinds Metal+acrylic+plastic+wood 1 Year

Warranty: **Customized Color** Color: Weight: 120KG

MOQ: 1 Set

Claw Crane Machine Name

Warranty 1 Year

Design Free Design

MOQ 2 sets

Material Metal+acrylic+plastic+wood

Item Gift Claw Machine

Language English\Chinese

Amusement Game Center Suitable for

Player 1-4Players

Feature Whole playground design

Xunying Coin Pusher Brand Name: Type: is\_customized:

Name:

Suitable for:

Yes Claw Machine Game Room Toy Claw Machine Product Name:

4 Players 110V/220V Player: Voltage:

















**01** Metal grab



# **02** coin box





03

LCD

**04** M