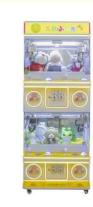

# 4 Player Claw Machine The Perfect Addition to Your Indoor Amusement L70\*W60\*H190CM

Product Name: Doll Machine Color: Picture

• Warranty: 12 Months/Lifetime Maintenance

Size: L70\*W60\*H190CMVoltage: 110V/220V/230V

Weight: 80KGPlayer: 4 Players

Highlight: amusement toy claw machine,

4 Players 110V/220V Player: Voltage:

**01** Metal grab

# **02** coin box

03

LCD

**04** Multicolor handle