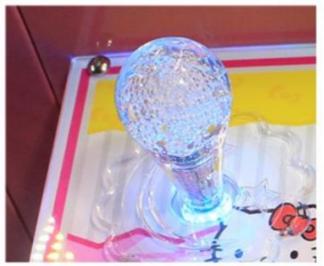

cts Description**

### **Overview**

**Essential details** 

Place of Origin: Guangdong, China Model Number: XY-CM41 Age: Plug Type: Material: >3 Years, >6 Years, >8 Years All kinds Metal+acrylic+plastic+wood 1 Year

Warranty: **Customized Color** Color: Weight: 120KG

MOQ: 1 Set

Claw Crane Machine Name

Warranty 1 Year

Design Free Design

MOQ 2 sets

Material Metal+acrylic+plastic+wood

Item Gift Claw Machine

Language English\Chinese

Amusement Game Center Suitable for

Player 1-4Players

Feature Whole playground design

Xunying Coin Pusher Brand Name: Type: is\_customized:

Name:

Suitable for:

Yes Claw Machine Game Room Toy Claw Machine Product Name:

4 Players 110V/220V Player: Voltage:

















**01** Metal grab



# **02** coin box





03

LCD

**04** Multicolor handle



# **PROJECT CASES**



# Ifun Park Games Have Been Exported to Worldwide Countries