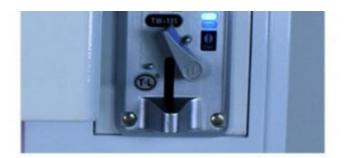

4 Players 110V/220V Player: Voltage:

**01** Metal grab

# **02** coin box

03

LCD

**04** Multicolor handle