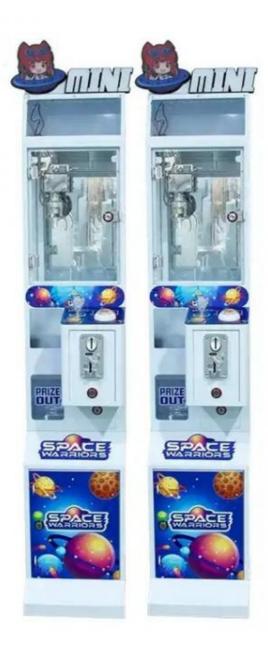

# 4 Player Claw Machine The Perfect Addition to Your Indoor Amusement L70\*W60\*H190CM

Product Name: Doll Machine Color: Picture

• Warranty: 12 Months/Lifetime Maintenance

Size: L70\*W60\*H190CMVoltage: 110V/220V/230V

Weight: 80KGPlayer: 4 Players

Highlight: amusement toy claw machine,