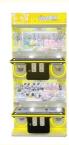

# 4 Player Claw Machine The Perfect Addition to Your Indoor Amusement L70\*W60\*H190CM

Product Name: Doll Machine Color: Picture

• Warranty: 12 Months/Lifetime Maintenance

Size: L70\*W60\*H190CMVoltage: 110V/220V/230V

Weight: 80KGPlayer: 4 Players

Highlight: amusement toy claw machine,