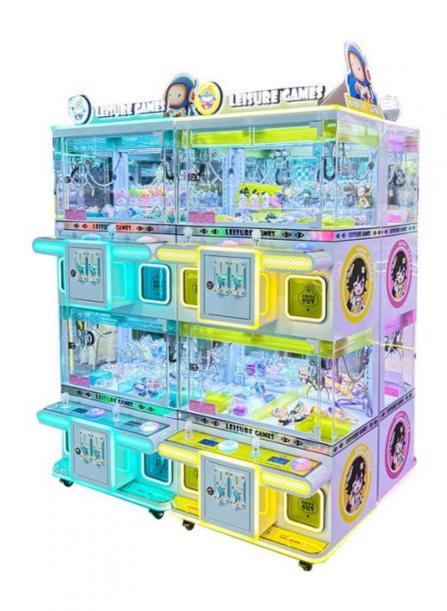

: 4 Players

Highlight: amusement toy claw machine,



## More Images









## **Products Description**

### **Overview**

**Essential details** 

Place of Origin: Guangdong, China Model Number: XY-CM41 Age: Plug Type: Material: >3 Years, >6 Years, >8 Years All kinds Metal+acrylic+plastic+wood 1 Year

Warranty: **Customized Color** Color: Weight: 120KG

MOQ: 1 Set

Claw Crane Machine Name

Warranty 1 Year

Design Free Design

MOQ 2 sets

Material Metal+acrylic+plastic+wood

Item Gift Claw Machine

Language English\Chinese

Amusement Game Center Suitable for

Player 1-4Players

Feature Whole playground design

Xunying Coin Pusher Brand Name: Type: is\_customized:

Name:

Suitable for:

Yes Claw Machine Game Room Toy Claw Machine Product Name:

4 Players 110V/220V Player: Voltage:

















**01** Metal grab



# **02** coin box





03

LCD

**04** Multicolor handle



# **PROJECT CASES**



# Ifun Park Games Have Been Exported to Worldwide Countries