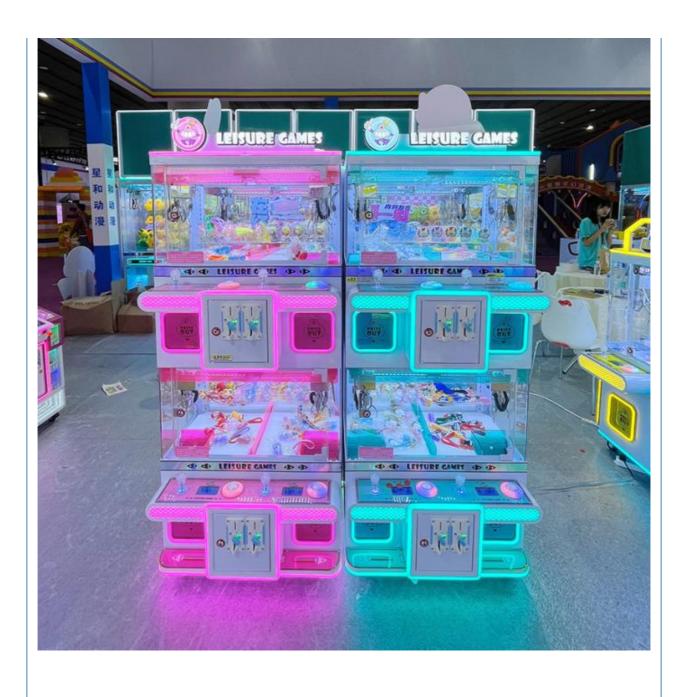

## **Products Description**

### **Overview**

**Essential details** 

Place of Origin: Guangdong, China Model Number: XY-CM41 Age: Plug Type: Material: >3 Years, >6 Years, >8 Years All kinds Metal+acrylic+plastic+wood 1 Year

Warranty: **Customized Color** Color: Weight: 120KG