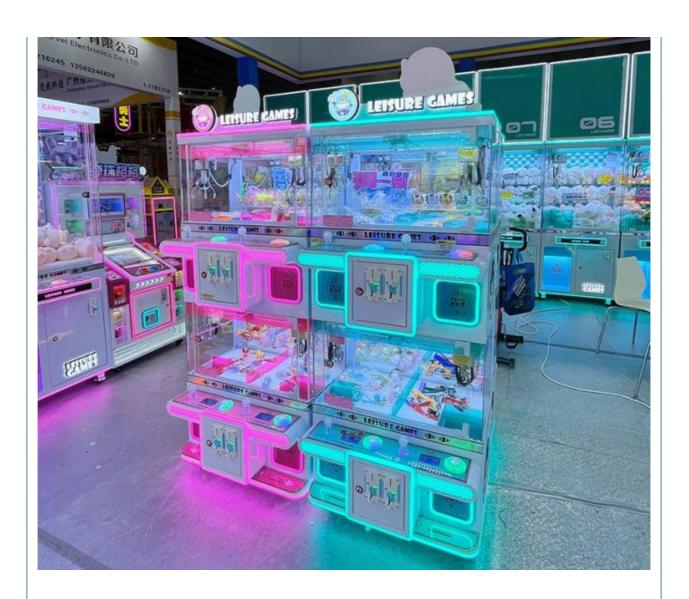

# 4 Player Claw Machine The Perfect Addition to Your Indoor Amusement L70\*W60\*H190CM

Product Name: Doll Machine Color: Picture

• Warranty: 12 Months/Lifetime Maintenance

Size: L70\*W60\*H190CMVoltage: 110V/220V/230V

Weight: 80KGPlayer: 4 Players

Highlight: amusement toy claw machine,