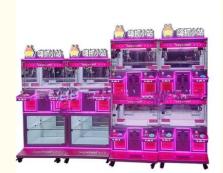

# 4 Player Claw Machine The Perfect Addition to Your Indoor Amusement L70\*W60\*H190CM

#### **Basic Information**

• Place of Origin: Guangdong, China

Brand Name: XunyingModel Number: XY-CM41

• Price: \$300.00/pieces 1-509 pieces



### **Product Specification**

• Type: Crane Machine

• Age: >3 Years, >6 Years, >8 Years

• Is\_customized: Yes

• Plug Type: US PLUG

Name: Toy Claw Crane Machine
Suitable For: Amusement Game Center
Material: Metal+acrylic+plastic

Product Name: Doll Machine Color: Picture

• Warranty: 12 Months/Lifetime Maintenance

Size: L70\*W60\*H190CMVoltage: 110V/220V/230V

Weight: 80KGPlayer: 4 Players

Highlight: amusement toy claw machine,



## More Images









## **Products Description**

### **Overview**

**Essential details** 

Place of Origin: Guangdong, China Model Number: XY-CM41 Age: Plug Type: Material: >3 Years, >6 Years, >8 Years All kinds Metal+acrylic+plastic+wood 1 Year

Warranty: **Customized Color** Color: Weight: 120KG

MOQ: 1 Set

Claw Crane Machine Name

Warranty 1 Year

Design Free Design

MOQ 2 sets

Material Metal+acrylic+plastic+wood

Item Gift Claw Machine

Language English\Chinese

Amusement Game Center Suitable for

Player 1-4Players

Feature Whole playground design

Xunying Coin Pusher Brand Name: Type: is\_customized:

Name:

Suitable for:

Yes Claw Machine Game Room Toy Claw Machine Product Name:

4 Players 110V/220V Player: Voltage:

















**01** Metal grab



# **02** coin box