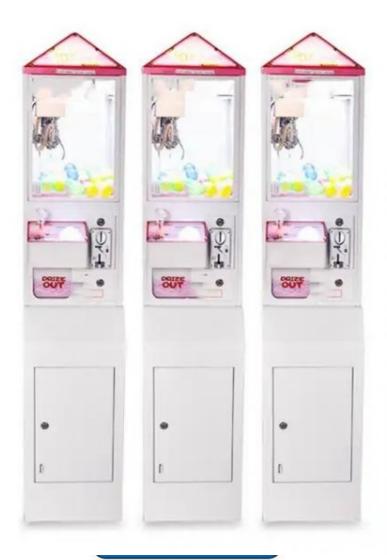

### **Product Specification**

• Type: Crane Machine

• Age: >3 Years, >6 Years, >8 Years

• Is\_customized: Yes

• Plug Type: US PLUG

Name: Toy Claw Crane Machine
Suitable For: Amusement Game Center
Material: Metal+acrylic+plastic

Amusement Game Center Suitable for

Player 1-4Players

Feature Whole playground design

Xunying Coin Pusher Brand Name: Type: is\_customized:

Name:

Suitable for:

Yes Claw Machine Game Room Toy Claw Machine Product Name: