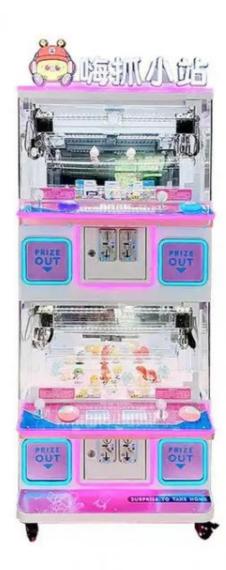

|                                                                                                          |
| Item                                                                                                                                | Gift Claw Machine                                                                                                                                      |                                                                                                          |

English\Chinese

1-4Players

Amusement Game Center

Whole playground design

Xunying Coin Pusher Yes Claw Machine Game Room Toy Claw Machine 4 Players 110V/220V

**Our Product Introduction** 

















# PROJECT CASES





America



Vietnam



Canada



New Zealand



Saudi Arabia



# Sri Lanka

# Ifun Park Games Have Been Exported to Worldwide Countries