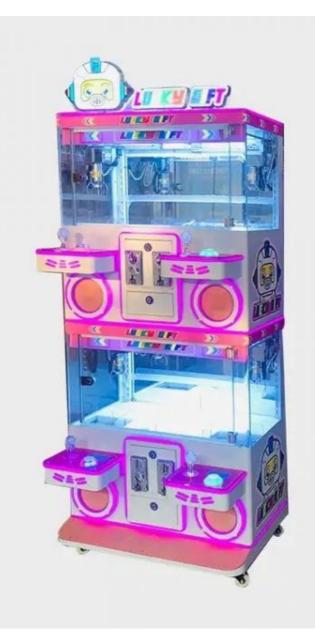

## Metal Acrylic Plastic Toy Claw Machine for Arcade Game US PLUG from Plug Туре

#### **Basic Information**

- Place of Origin:
- Brand Name:
- Model Number:
- Price:
- Guangdong, China

- Xunying

Crane Machine

4 Players

arcade toy claw machine,

- XY-CM41
  - \$520.00/pieces 1-509 pieces

#### **Product Specification**

- Type: • Age:
- Is\_customized:
- Plug Type:
- Name:
- Suitable For:
- Material:
- Product Name:
- Color:
- Warranty:
- Size:
- Voltage:
- Weight:
- Player:
- Highlight:
- >3 Years, >6 Years, >8 Years Yes **US PLUG** Toy Claw Crane Machine Amusement Game Center Metal+acrylic+plastic **Doll Machine** Picture 12 Months/Lifetime Maintenance L70\*W60\*H190CM 110V/220V/230V 80KG