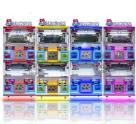

## Metal Acrylic Plastic Toy Claw Machine for Arcade Game US PLUG from Plug Туре

#### **Basic Information**

- Place of Origin:
- Brand Name:
- Model Number:
- Price:
- Guangdong, China

- Xunying

Crane Machine

4 Players

arcade toy claw machine,

- XY-CM41
  - \$520.00/pieces 1-509 pieces



#### **Product Specification**

- Type: • Age:
- Is\_customized:
- Plug Type:
- Name:
- Suitable For:
- Material:
- Product Name:
- Color:
- Warranty:
- Size:
- Voltage:
- Weight:
- Player:
- Highlight:
- >3 Years, >6 Years, >8 Years Yes **US PLUG** Toy Claw Crane Machine Amusement Game Center Metal+acrylic+plastic **Doll Machine** Picture 12 Months/Lifetime Maintenance L70\*W60\*H190CM 110V/220V/230V 80KG



#### More Images









## **Products Description**

### **Overview**

Language

Suitable for

Player

Feature

| Essential details<br>Place of Origin:<br>Model Number:<br>Age:<br>Plug Type:<br>Material:<br>Warranty:<br>Color:<br>Weight:<br>MOQ: | Guangdong, China<br>XY-CM41<br>>3 Years, >6 Years, >8 Years<br>All kinds<br>Metal+acrylic+plastic+wood<br>1 Year<br>Customized Color<br>120KG<br>1 Set | Brand Name:<br>Type:<br>is_customized:<br>Name:<br>Suitable for:<br>Product Name:<br>Player:<br>Voltage: |
|-------------------------------------------------------------------------------------------------------------------------------------|--------------------------------------------------------------------------------------------------------------------------------------------------------|--------------------