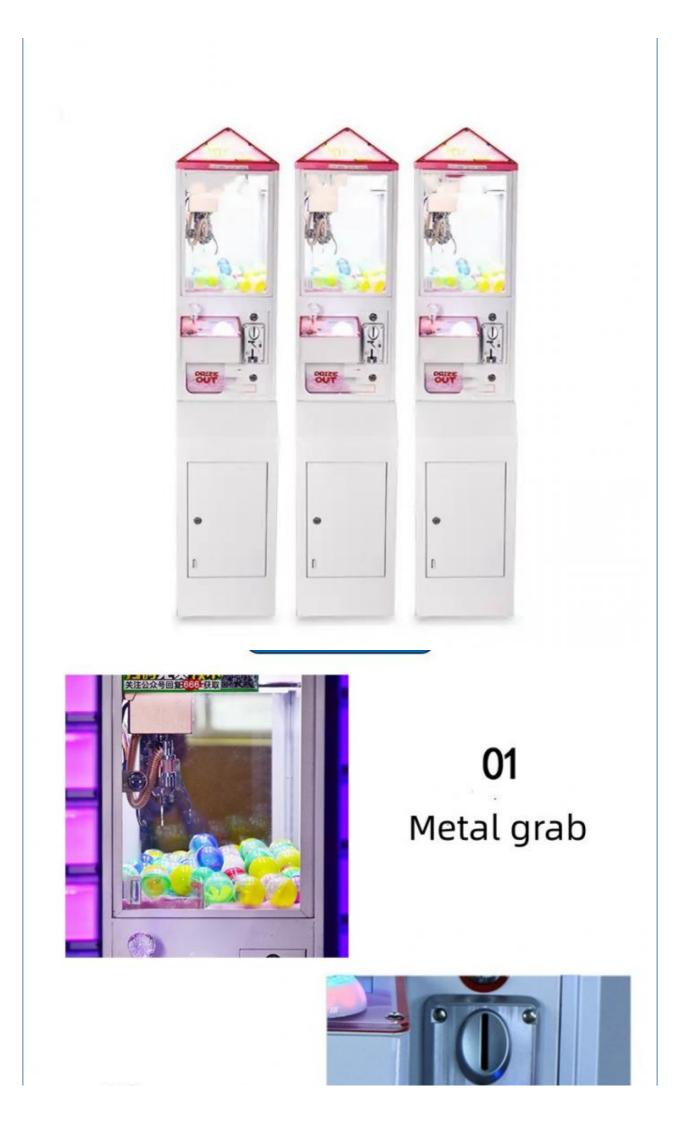

#### **Product Specification**

- Type: • Age:
- Is\_customized:
- Plug Type:
- Name:
- Suitable For:
- Material:
- Product Name:
- Color:
- Warranty:
- Size:
- Voltage:
- Weight:
- Player:
- Highlight:
- >3 Years, >6 Years, >8 Years Yes **US PLUG** Toy Claw Crane Machine Amusement Game Center Metal+acrylic+plastic **Doll Machine** Picture 12 Months/Lifetime Maintenance L70\*W60\*H190CM 110V/220V/230V 80KG

#### More Images