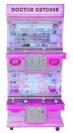

## Metal Acrylic Plastic Toy Claw Machine for Arcade Game US PLUG from Plug Туре

#### **Product Specification**

- Type: • Age:
- Is\_customized:
- Plug Type:
- Name:
- Suitable For:
- Material:
- Product Name:
- Color:
- Warranty:
- Size:
- Voltage:
- Weight:
- Player:
- Highlight:
- >3 Years, >6 Years, >8 Years Yes **US PLUG** Toy Claw Crane Machine Amusement Game Center Metal+acrylic+plastic **Doll Machine** Picture 12 Months/Lifetime Maintenance L70\*W60\*H190CM 110V/220V/230V 80KG