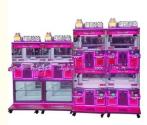

## Metal Acrylic Plastic Toy Claw Machine for Arcade Game US PLUG from Plug Туре

#### **Basic Information**

- Place of Origin:
- Brand Name:
- Model Number:
- Price:
- Guangdong, China

- Xunying

Crane Machine

4 Players

arcade toy claw machine,

- XY-CM41
  - \$520.00/pieces 1-509 pieces



#### **Product Specification**

- Type: • Age:
- Is\_customized:
- Plug Type:
- Name:
- Suitable For:
- Material:
- Product Name:
- Color:
- Warranty:
- Size:
- Voltage:
- Weight:
- Player:
- Highlight:
- >3 Years, >6 Years, >8 Years Yes **US PLUG** Toy Claw Crane Machine Amusement Game Center Metal+acrylic+plastic **Doll Machine** Picture 12 Months/Lifetime Maintenance L70\*W60\*H190CM 110V/220V/230V 80KG



#### More Images









## **Products Description**

### **Overview**

Language

Suitable for

Player

Feature

| Essential details<br>Place of Origin:<br>Model Number:<br>Age:<br>Plug Type:<br>Material:<br>Warranty:<br>Color:<br>Weight:<br>MOQ: | Guangdong, China<br>XY-CM41<br>>3 Years, >6 Years, >8 Years<br>All kinds<br>Metal+acrylic+plastic+wood<br>1 Year<br>Customized Color<br>120KG<br>1 Set | Brand Name:<br>Type:<br>is_customized:<br>Name:<br>Suitable for:<br>Product Name:<br>Player:<br>Voltage: |
|-------------------------------------------------------------------------------------------------------------------------------------|--------------------------------------------------------------------------------------------------------------------------------------------------------|--------------------------