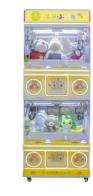

## Metal Acrylic Plastic Toy Claw Machine for Arcade Game US PLUG from Plug Туре

#### **Basic Information**

- Place of Origin:
- Brand Name:
- Model Number:
- Price:
- Guangdong, China

- Xunying

Crane Machine

4 Players

arcade toy claw machine,

- XY-CM41
  - \$520.00/pieces 1-509 pieces



#### **Product Specification**

- Type: • Age:
- Is\_customized:
- Plug Type:
- Name:
- Suitable For:
- Material:
- Product Name:
- Color:
- Warranty:
- Size:
- Voltage:
- Weight:
- Player:
- Highlight:
- >3 Years, >6 Years, >8 Years Yes **US PLUG** Toy Claw Crane Machine Amusement Game Center Metal+acrylic+plastic **Doll Machine** Picture 12 Months/Lifetime Maintenance L70\*W60\*H190CM 110V/220V/230V 80KG



#### More Images









## **Products Description**

### **Overview**

Language

Suitable for

Player

Feature

| Essential details<br>Place of Origin:<br>Model Number:<br>Age:<br>Plug Type:<br>Material:<br>Warranty:<br>Color:<br>Weight:<br>MOQ: | Guangdong, China<br>XY-CM41<br>>3 Years, >6 Years, >8 Years<br>All kinds<br>Metal+acrylic+plastic+wood<br>1 Year<br>Customized Color<br>120KG<br>1 Set | Brand Name:<br>Type:<br>is_customized:<br>Name:<br>Suitable for:<br>Product Name:<br>Player:<br>Voltage: |
|-------------------------------------------------------------------------------------------------------------------------------------|--------------------------------------------------------------------------------------------------------------------------------------------------------|