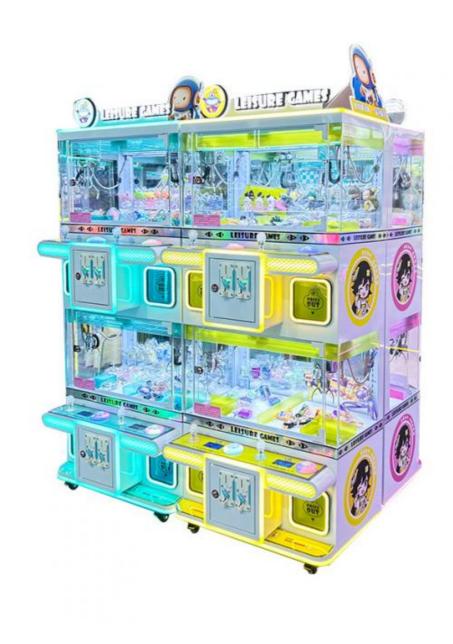

|                                                                                                          |
| Item                                                                                                                                | Gift Claw Machine                                                                                                                                      |                                                                                                          |

English\Chinese

1-4Players

Amusement Game Center

Whole playground design

Xunying Coin Pusher Yes Claw Machine Game Room Toy Claw Machine 4 Players 110V/220V

**Our Product Introduction** 

















# PROJECT CASES





America



Vietnam



Canada



New Zealand



Saudi Arabia



# Sri Lanka

# Ifun Park Games Have Been Exported to Worldwide Countries