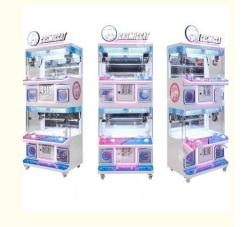

#### **Basic Information**

- Place of Origin:
- Brand Name:
- Model Number:
- Price:
- Guangdong, China

- Xunying

Crane Machine

4 Players

arcade toy claw machine,

- XY-CM41
  - \$520.00/pieces 1-509 pieces

#### **Product Specification**

- Type: • Age:
- Is\_customized:
- Plug Type:
- Name:
- Suitable For:
- Material:
- Product Name:
- Color:
- Warranty:
- Size:
- Voltage:
- Weight:
- Player:
- Highlight:
- >3 Years, >6 Years, >8 Years Yes **US PLUG** Toy Claw Crane Machine Amusement Game Center Metal+acrylic+plastic **Doll Machine** Picture 12 Months/Lifetime Maintenance L70\*W60\*H190CM 110V/220V/230V 80KG