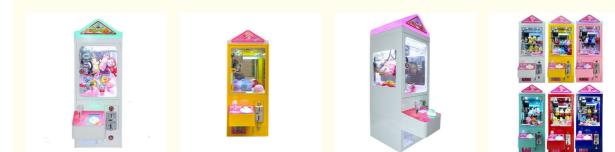

ylic Plastic Mini Claw Machine Game for Your Collection Needs

### **Basic Information**

- Place of Origin:
- Brand Name:
- Model Number:
- Price:
- Guangdong, China

- Xunying
- XY-CM15
  - \$190.00/pieces 1-509 pieces



### **Product Specification**

- Type: • Age:
- Crane Machine
- >3 Years, >6 Years, >8 Years
- Yes
- Plug Type:

Is\_customized:

- Name:
- Suitable For:
- Product Name:
- Material:
- Warranty:
- Color:
- Player:

for more products please visit us on coin-gamemachine.com

- Size:
- Voltage:
- Weight:
- Highlight:

- EU/US/UK/AU Plug **Claw Machine** Amusement Game Center
- Claw Machine
- Metal+acrylic+plastic
- 12 Months/Lifetime Maintenance
  - Picture
  - 1 Player
  - 90\*100\*210cm
- 110V/220V/230V
- 90KG
  - metal acrylic doll claw machine game,



### More Images



# Product Description

### Products Description

# Overview

| Essential details<br>Place of Origin:<br>Model Number:<br>Age:<br>Plug Type:<br>MOQ:<br>Usage:<br>Shipping way:<br>Service: | GUA<br>XY-CM15<br>>3 Years<br>EU/US/UK/AU Plug<br>1 Set/No Requirement<br>Entertainment<br>Sea<br>Lifetimes Technical Service | Brand Name:<br>Type:<br>is_customized:<br>Voltage:<br>Language:<br>Certificate:<br>Delivery time:<br>Warranty: | Xunying<br>Coin Pusher<br>Yes<br>110V / 220V / 230V<br>English\Chinese<br>CE Certificate<br>7-15 Working Days<br>12 Months |  |
|-----------------------------------------------------------------------------------------------------------------------------|-----------------------------------------------------------------------------------------------------------------