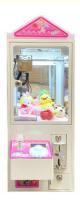

### Metal Acrylic Plastic Mini Claw Machine Game for Your Collection Needs

### **Basic Information**

- Place of Origin:
- Brand Name:
- Model Number:
- Price:
- Guangdong, China

- Xunying
- XY-CM15
  - \$190.00/pieces 1-509 pieces



### **Product Specification**

- Type: • Age:
- Crane Machine
- >3 Years, >6 Years, >8 Years
- Yes
- Plug Type:

Is\_customized:

- Name:
- Suitable For:
- Product Name:
- Material:
- Warranty:
- Color:
- Player:

for more products please visit us on coin-gamemachine.com

- Size:
- Voltage:
- Weight:
- Highlight:

- EU/US/UK/AU Plug **Claw Machine** Amusement Game Center
- Claw Machine
- Metal+acrylic+plastic
- 12 Months/Lifetime Maintenance
  - Picture
  - 1 Player
  - 90\*100\*210cm
- 110V/220V/230V
- 90KG
  - metal acrylic doll claw machine game,



### More Images



# Product Description

### Products Description

# Overview

| Essential details<br>Place of Origin:<br>Model Number:<br>Age:<br>Plug Type:<br>MOQ:<br>Usage:<br>Shipping way:<br>Service: | GUA<br>XY-CM15<br>>3 Years<br>EU/US/UK/AU Plug<br>1 Set/No Requirement<br>Entertainment<br>Sea<br>Lifetimes Technical Service | Brand Name:<br>Type:<br>is_customized:<br>Voltage:<br>Language:<br>Certificate:<br>Delivery time:<br>Warranty: | Xunying<br>Coin Pusher<br>Yes<br>110V / 220V / 230V<br>English\Chinese<br>CE Certificate<br>7-15 Working Days<br>12 Months |  |
|-----------------------------------------------------------------------------------------------------------------------------|----------------------------------------------------------------------------------------------