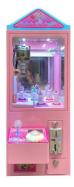

### Metal Acrylic Plastic Mini Claw Machine Game for Your Collection Needs

### **Basic Information**

- Place of Origin:
- Brand Name:
- Model Number:
- Price:
- Guangdong, China

- Xunying
- XY-CM15
  - \$190.00/pieces 1-509 pieces



### **Product Specification**

- Type: • Age:
- Crane Machine
- >3 Years, >6 Years, >8 Years
- Yes
- Plug Type:

Is\_customized:

- Name:
- Suitable For:
- Product Name:
- Material:
- Warranty:
- Color:
- Player:

for more products please visit us on coin-gamemachine.com

- Size:
- Voltage:
- Weight:
- Highlight:

- EU/US/UK/AU Plug **Claw Machine** Amusement Game Center
- Claw Machine
- Metal+acrylic+plastic
- 12 Months/Lifetime Maintenance
  - Picture
  - 1 Player
  - 90\*100\*210cm
- 110V/220V/230V
- 90KG
  - metal acrylic doll claw machine game,



### More Images



# Product Description

### Products Description

# Overview

| Essential details<br>Place of Origin:<br>Model Number:<br>Age:<br>Plug Type:<br>MOQ:<br>Usage:<br>Shipping way:<br>Service: | GUA<br>XY-CM15<br>>3 Years<br>E