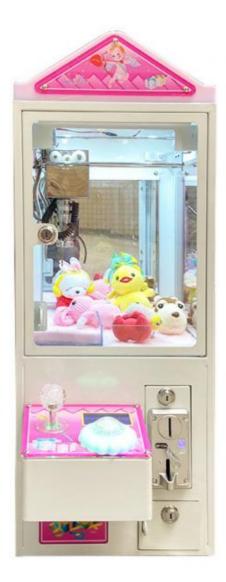

for more products please visit us on coin-gamemachine.com

- Size:
- Voltage:
- Weight:
- Highlight:

- EU/US/UK/AU Plug **Claw Machine** Amusement Game Center
- Claw Machine
- Metal+acrylic+plastic
- 12 Months/Lifetime Maintenance
  - Picture
  - 1 Player
  - 90\*100\*210cm
- 110V/220V/230V
- 90KG
  - metal acrylic doll claw machine game,

# Overview

| Essential details<br>Place of Origin:<br>Model Number:<br>Age:<br>Plug Type:<br>MOQ:<br>Usage:<br>Shipping way:<br>Service: | GUA<br>XY-CM15<br>>3 Years<br>EU/US/UK/AU Plug<br>1 Set/No Requirement<br>Entertainment<br>Sea<br>Lifetimes Technical Service | Brand Name:<br>Type:<br>is_customized:<br>Voltage:<br>Language:<br>Certificate:<br>Delivery time:<br>Warranty: | Xunying<br>Coin Pusher<br>Yes<br>110V / 220V / 230V<br>English\Chinese<br>CE Certificate<br>7-15 Working Days<br>12 Months |  |
|-----------------------------------------------------------------------------------------------------------------------------|-------------------------------------------------------------------------------------------------------------------------------|----------------------------------------------------------------------------------------------------------------|----------------------------------------------------------------------------------------------------------------------------|--|
| Main board:                                                                                                                 | high quality customized mainboard                                                                                             |                                                                                                                |                                                                                                                            |  |
| Rocker:                                                                                                                     | high grade seven color rocker, seven color key                                                                                |                                                                                                                |                                                                                                                            |  |
| Chassis:                                                                                                                    | plastic suction                                                                                                               |                                                                                                                |                                                                                                                            |  |
| Lighting:                                                                                                                   | Jewelry grade LED lamp Coin device: dual intelligence                                                                         |                                                                                                                |                                                                                                                            |  |
| Function:                                                                                                                   | liquid crystal setting Size:80*90*200cm                                                                                       |                                                                                                                |                                                                                                                            |  |
| Size:                                                                                                                       | Size:80*90*200cm                                                                                                              |                                                                                                                |                                                                                                                            |  |
| Price:                                                                                                                      | deposit                                                                                                                       |                                                                                                                |                                                                                                                            |  |
| Measurements:                                                                                                               | 90*100*210cm                                                                                                                  |                                                                                                                |                                                                                                                            |  |
| Weight:                                                                                                                     | (KGS)200KGS                                                                                                                   |                                                                                                                |                                                                                                                            |  |
| Certificate:                                                                                                                | CE,SGS,ISET Italy certi                                                                                                       | CE,SGS,ISET Italy certification                                                                                |                                                                                                                            |  |
| Colors:                                                                                                                     | Red, yellow, blue, green                                                                                                      | Red, yellow, blue, green, purple, pink,white,black etc.                                                        |                                                                                                                            |  |