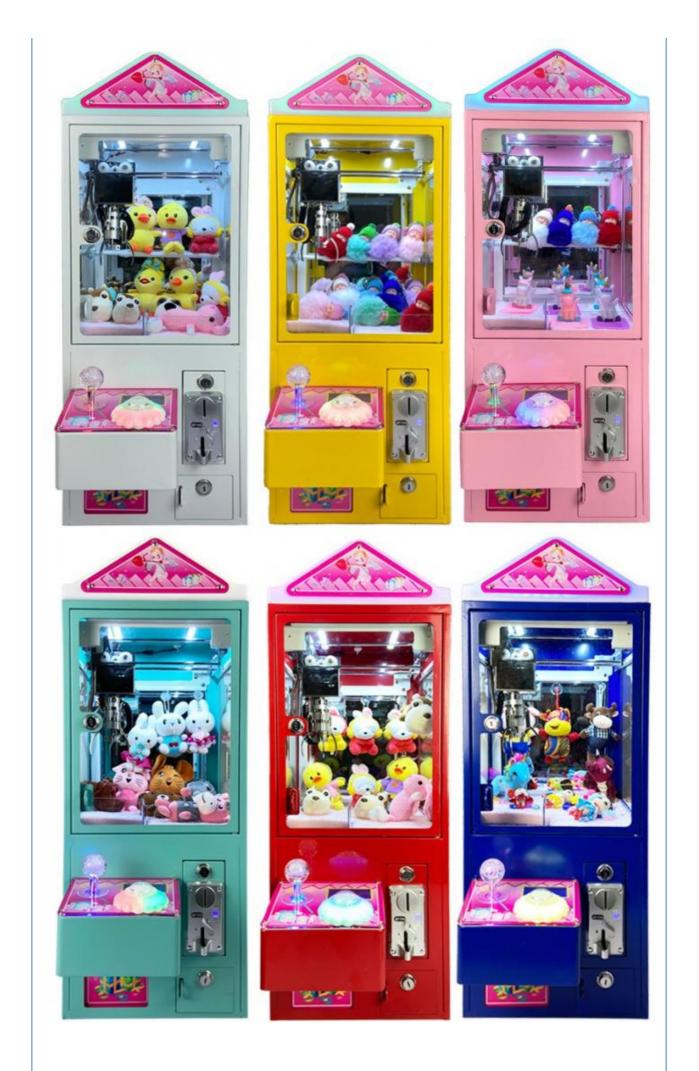

for more products please visit us on coin-gamemachine.com

- Size:
- Voltage:
- Weight:
- Highlight:

- EU/US/UK/AU Plug **Claw Machine** Amusement Game Center
- Claw Machine
- Metal+acrylic+plastic
- 12 Months/Lifetime Maintenance
  - Picture
  - 1 Player
  - 90\*100\*210cm
- 110V/220V/230V
- 90KG
  - metal acrylic doll claw machine game,

# Overview

| Essential details<br>Place of Origin:<br>Model Number:<br>Age:<br>Plug Type:<br>MOQ:<br>Usage:<br>Shipping way:<br>Service: | GUA<br>XY-CM15<br>>3 Years<br>EU/US/UK/AU Plug<br>1 Set/No Requirement<br>Entertainment<br>Sea<br>Lifetimes Technical Service | Brand Name:<br>Type:<br>is_customized:<br>Voltage:<br>Language:<br>Certificate:<br>Delivery time:<br>Warranty: | Xunying<br>Coin Pusher<br>Yes<br>110V / 220V / 230V<br>English\Chinese<br>CE Certificate<br>7-15 Working Days<br>12 Months |  |
|-----------------------------------------------------------------------------------------------------------------------------|-------------------------------------------------------------------------------------------------------------------------------|----------------------------------------------------------------------------------------------------------------|----------------------------------------------------------------------------------------------------------------------------|--|
| Main board:                                                                                                                 | high quality customized mainboard                                                                                             |                                                                                                                |                                                                                                                            |  |
| Rocker:                                                                                                                     | high grade seven color rocker, seven color key                                                                                |                                                                                                                |                                                                                                                            |  |
| Chassis:                                                                                                                    | plastic suction                                                                                                               |                                                                                                                |                                                                                                                            |  |
| Lighting:                                                                                                                   | Jewelry grade LED lamp Coin device: dual intelligence                                                                         |                                                                                                                |                                                                                                                            |  |
| Function:                                                                                                                   | liquid crystal setting Size:80*90*200cm                                                                                       |                                                                                                                |                                                                                                                            |  |
| Size:                                                                                                                       | Size:80*90*200cm                                                                                                              |                                                                                                                |                                                                                                                            |  |
| Price:                                                                                                                      | deposit                                                                                                                       |                                                                                                                |                                                                                                                            |  |
| Measurements:                                                                                                               | 90*100*210cm                                                                                                                  |                                                                                                                |                                                                                                                            |  |
| Weight:                                                                                                                     | (KGS)200KGS                                                                                                                   |                                                                                                                |                                                                                                                            |  |
| Certificate:                                                                                                                | CE,SGS,ISET Italy certi                                                                                                       | CE,SGS,ISET Italy certification                                                                                |                                                                                                                            |  |
| Colors:                                                                                                                     | Red, yellow, blue, green                                                                                                      | Red, yellow, blue, green, purple, pink,white,black etc.                                                        |                                                                                                                            |  |