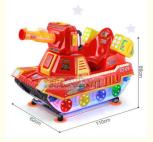

**Amusement Game Center** 

Material: Metal+acrylic+plastic

• Color: Picture

• Warranty: 12 Months/Lifetime Maintenance

Size: 100\*57\*90cmPlayer: 1 Player

• Voltage: 110V/220V/230V

Highlight: Children's coin operated kiddie ride,

# More Images

• Suitable For: