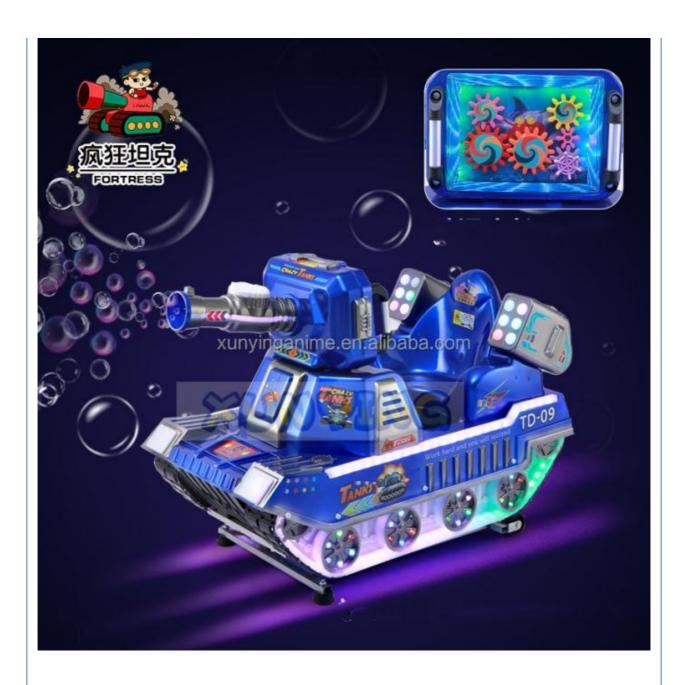

,

CE Certificated coin operated kiddie ride,



# More Images

• Suitable For:









## **Product Description**

# **Products Description**

#### **Overview**

#### **Essential details**

Place of Origin: Guangdong, China Brand Name: Xunying

Model Number: XY-RM34 Type: Coin Pusher

Age: >3 Years, <3 years, >6 Years is\_customized: Yes
Plug Type: US PLUG Name: Kids Indoor Play Machines
Apperance: Attractive and fashion Warranty: 12 Months

Voltage: 220 V Certificate: CE Certificate

Delivery time: Within 7 Days Weight: 120KG

Player: 1 Players Power: 51W

MOQ: 1sets

Product Name recreation room game

size 100\*57\*90cm

Weight 120KG

Power 51W

Language English

Certification CE Certification

Warranty 12 months

Delivery time 7-15 Working Days

Trade Term EXW ,FOB ,CIF ,DDP





















# Kiddie Rides Coin Operated xunyinganime.en.alibaba.com







# Guangzhou Xunying Animation Technology Co., Ltd.

+86-15011936333

a770100411@gmail.com

© coin-gamemachine.com

Guangzhou Panyu Mingjiang Hose Co., Ltd. (North of Xieshi Highway)