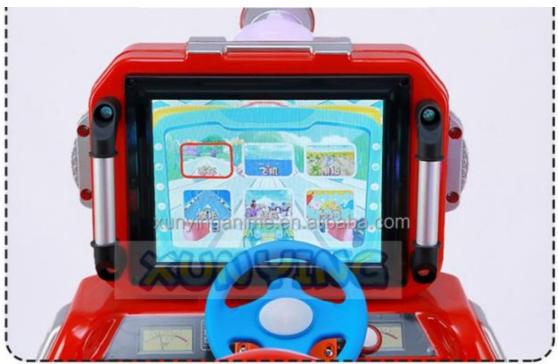

E Certificated coin operated kiddie ride,



# More Images

• Suitable For:









## **Product Description**

# **Products Description**

#### **Overview**

#### **Essential details**

Place of Origin: Guangdong, China Brand Name: Xunying

Model Number: XY-RM34 Type: Coin Pusher

Age: >3 Years, <3 years, >6 Years is\_customized: Yes
Plug Type: US PLUG Name: Kids Indoor Play Machines
Apperance: Attractive and fashion Warranty: 12 Months

Voltage: 220 V Certificate: CE Certificate

Delivery time: Within 7 Days Weight: 120KG

Player: 1 Players Power: 51W

MOQ: 1sets

Product Name recreation room game

size 100\*57\*90cm

Weight 120KG

Power 51W

Language English

Certification CE Certification

Warranty 12 months

Delivery time 7-15 Working Days

Trade Term EXW ,FOB ,CIF ,DDP





















# Kiddie Rides Coin Operated xunyinganime.en.alibaba.com







# Guangzhou Xunying Animation Technology Co., Ltd.

+86-15011936333

a770100411@gmail.com

© coin-gamemachine.com

Guangzhou Panyu Mingjiang Hose Co., Ltd. (North of Xieshi Highway)