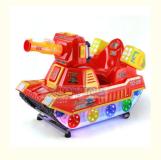

#### **Essential details**

Place of Origin: Guangdong, China Brand Name: Xunying

Model Number: XY-RM34 Type: Coin Pusher

Age: >3 Years, <3 years, >6 Years is\_customized: Yes
Plug Type: US PLUG Name: Kids Indoor Play Machines
Apperance: Attractive and fashion Warranty: 12 Months

Voltage: 220 V Certificate: CE Certificate

Delivery time: Within 7 Days Weight: 120KG

Player: 1 Players Power: 51W

MOQ: 1sets

Product Name recreation room game

size 100\*57\*90cm

Weight 120KG

Power 51W