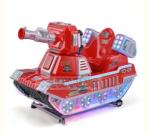

**Amusement Game Center** 

Material: Metal+acrylic+plastic

• Color: Picture

• Warranty: 12 Months/Lifetime Maintenance

Size: 100\*57\*90cmPlayer: 1 Player

• Voltage: 110V/220V/230V

Highlight: Children's coin operated kiddie ride,

# More Images

• Suitable For: