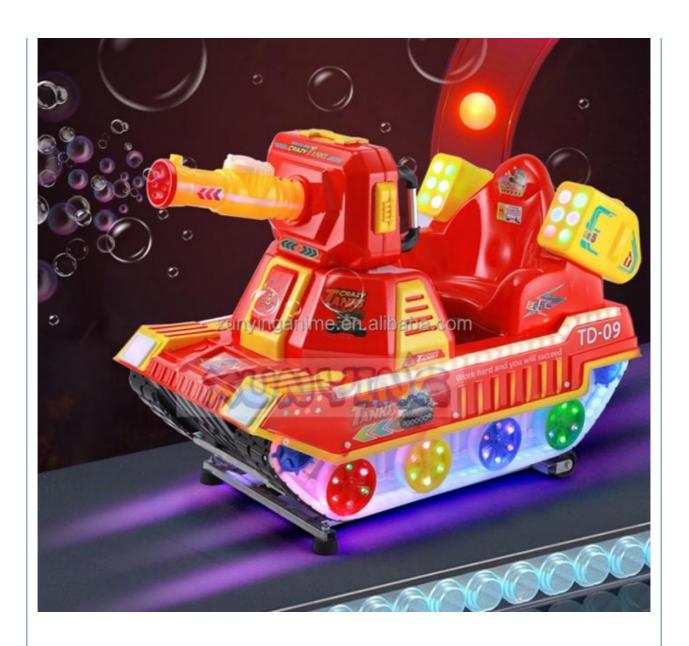

e ride,

CE Certificated coin operated kiddie ride,



# More Images

• Suitable For:









## **Product Description**

# **Products Description**

#### **Overview**

#### **Essential details**

Place of Origin: Guangdong, China Brand Name: Xunying

Model Number: XY-RM34 Type: Coin Pusher

Age: >3 Years, <3 years, >6 Years is\_customized: Yes
Plug Type: US PLUG Name: Kids Indoor Play Machines
Apperance: Attractive and fashion Warranty: 12 Months

Voltage: 220 V Certificate: CE Certificate

Delivery time: Within 7 Days Weight: 120KG

Player: 1 Players Power: 51W

MOQ: 1sets

Product Name recreation room game

size 100\*57\*90cm

Weight 120KG

Power 51W

Language English

Certification CE Certification

Warranty 12 months

Delivery time 7-15 Working Days

Trade Term EXW ,FOB ,CIF ,DDP





















# Kiddie Rides Coin Operated xunyinganime.en.alibaba.com







# Guangzhou Xunying Animation Technology Co., Ltd.

+86-15011936333

a770100411@gmail.com

© coin-gamemachine.com

Guangzhou Panyu Mingjiang Hose Co., Ltd. (North of Xieshi Highway)