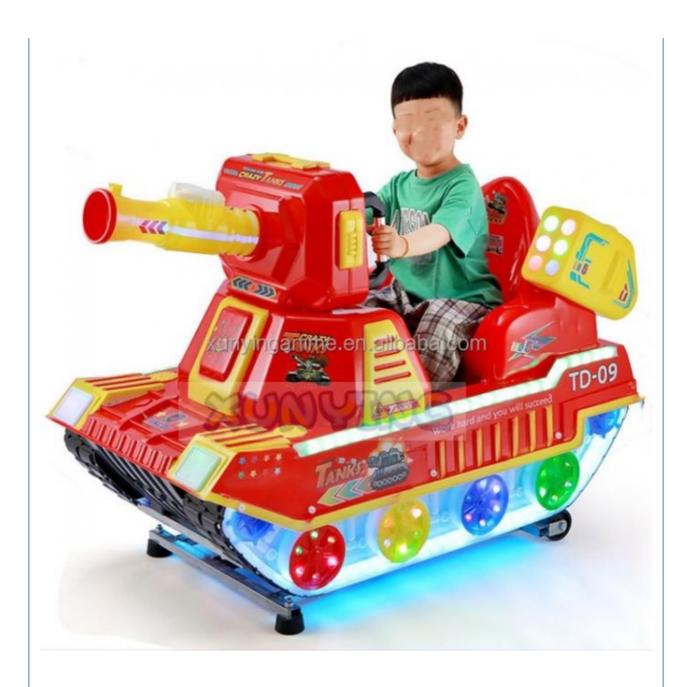

de,

CE Certificated coin operated kiddie ride,



# More Images

• Suitable For:









## **Product Description**

# **Products Description**

#### **Overview**

#### **Essential details**

Place of Origin: Guangdong, China Brand Name: Xunying

Model Number: XY-RM34 Type: Coin Pusher

Age: >3 Years, <3 years, >6 Years is\_customized: Yes
Plug Type: US PLUG Name: Kids Indoor Play Machines
Apperance: Attractive and fashion Warranty: 12 Months

Voltage: 220 V Certificate: CE Certificate

Delivery time: Within 7 Days Weight: 120KG

Player: 1 Players Power: 51W

MOQ: 1sets

Product Name recreation room game

size 100\*57\*90cm

Weight 120KG

Power 51W

Language English

Certification CE Certification

Warranty 12 months

Delivery time 7-15 Working Days

Trade Term EXW ,FOB ,CIF ,DDP





















# Kiddie Rides Coin Operated xunyinganime.en.alibaba.com







# Guangzhou Xunying Animation Technology Co., Ltd.

+86-15011936333

a770100411@gmail.com

© coin-gamemachine.com

Guangzhou Panyu Mingjiang Hose Co., Ltd. (North of Xieshi Highway)