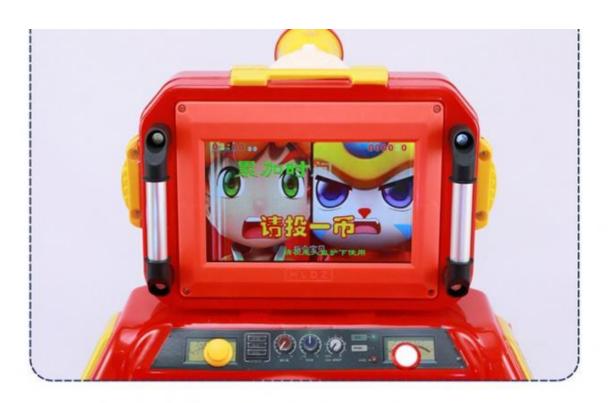

Certificated coin operated kiddie ride,



# More Images

• Suitable For:









## **Product Description**

# **Products Description**

#### **Overview**

#### **Essential details**

Place of Origin: Guangdong, China Brand Name: Xunying

Model Number: XY-RM34 Type: Coin Pusher

Age: >3 Years, <3 years, >6 Years is\_customized: Yes
Plug Type: US PLUG Name: Kids Indoor Play Machines
Apperance: Attractive and fashion Warranty: 12 Months

Voltage: 220 V Certificate: CE Certificate

Delivery time: Within 7 Days Weight: 120KG

Player: 1 Players Power: 51W

MOQ: 1sets

Product Name recreation room game

size 100\*57\*90cm

Weight 120KG

Power 51W

Language English

Certification CE Certification

Warranty 12 months

Delivery time 7-15 Working Days

Trade Term EXW ,FOB ,CIF ,DDP





















# Kiddie Rides Coin Operated xunyinganime.en.alibaba.com







# Guangzhou Xunying Animation Technology Co., Ltd.

+86-15011936333

a770100411@gmail.com

© coin-gamemachine.com

Guangzhou Panyu Mingjiang Hose Co., Ltd. (North of Xieshi Highway)