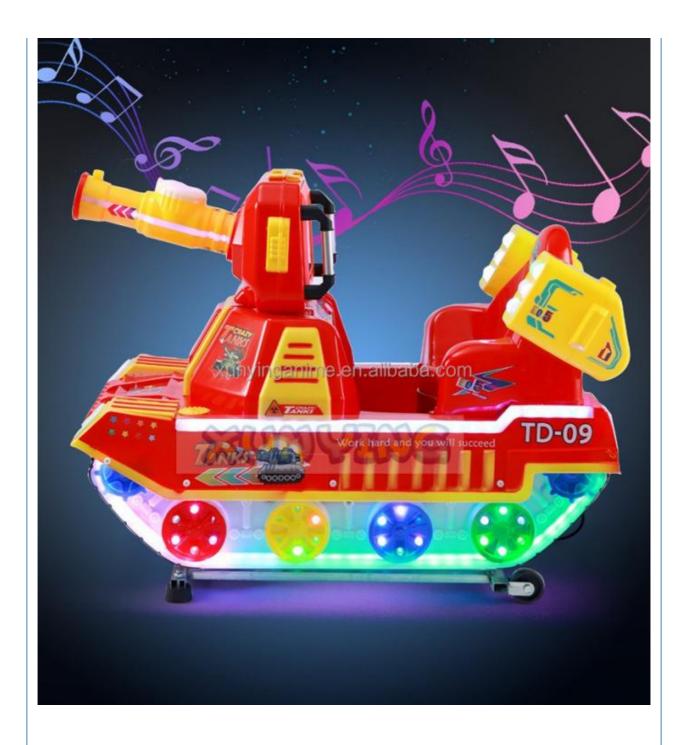

ride,

CE Certificated coin operated kiddie ride,



# More Images

• Suitable For:









## **Product Description**

# **Products Description**

#### **Overview**

#### **Essential details**

Place of Origin: Guangdong, China Brand Name: Xunying

Model Number: XY-RM34 Type: Coin Pusher

Age: >3 Years, <3 years, >6 Years is\_customized: Yes
Plug Type: US PLUG Name: Kids Indoor Play Machines
Apperance: Attractive and fashion Warranty: 12 Months

Voltage: 220 V Certificate: CE Certificate

Delivery time: Within 7 Days Weight: 120KG

Player: 1 Players Power: 51W

MOQ: 1sets

Product Name recreation room game

size 100\*57\*90cm

Weight 120KG

Power 51W

Language English

Certification CE Certification

Warranty 12 months

Delivery time 7-15 Working Days

Trade Term EXW ,FOB ,CIF ,DDP





















# Kiddie Rides Coin Operated xunyinganime.en.alibaba.com







# Guangzhou Xunying Animation Technology Co., Ltd.

+86-15011936333

a770100411@gmail.com

© coin-gamemachine.com

Guangzhou Panyu Mingjiang Hose Co., Ltd. (North of Xieshi Highway)