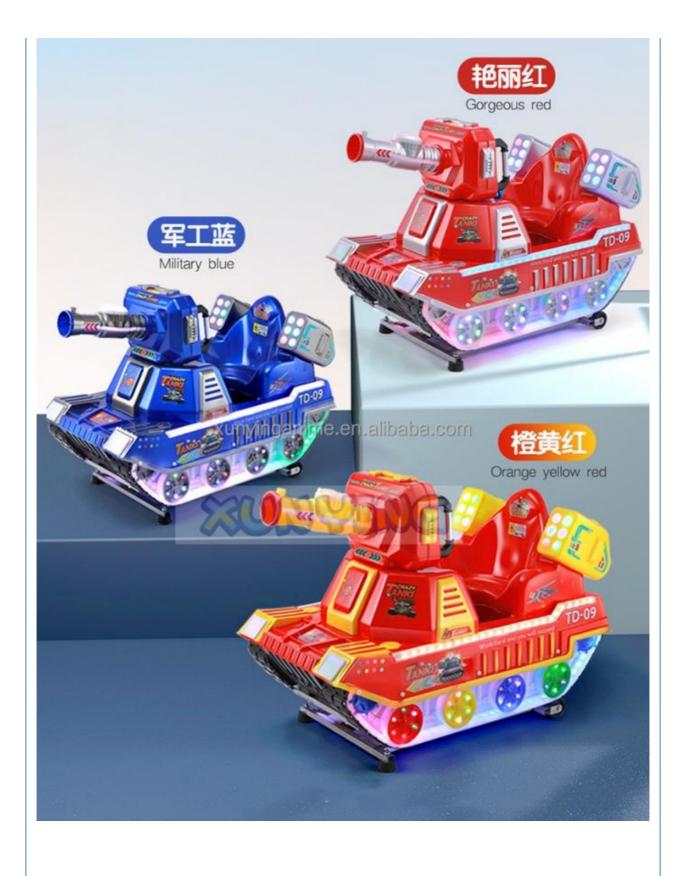

**Amusement Game Center** 

Material: Metal+acrylic+plastic

• Color: Picture

• Warranty: 12 Months/Lifetime Maintenance

Size: 100\*57\*90cmPlayer: 1 Player

• Voltage: 110V/220V/230V

Highlight: Children's coin operated kiddie ride,

# More Images

• Suitable For: