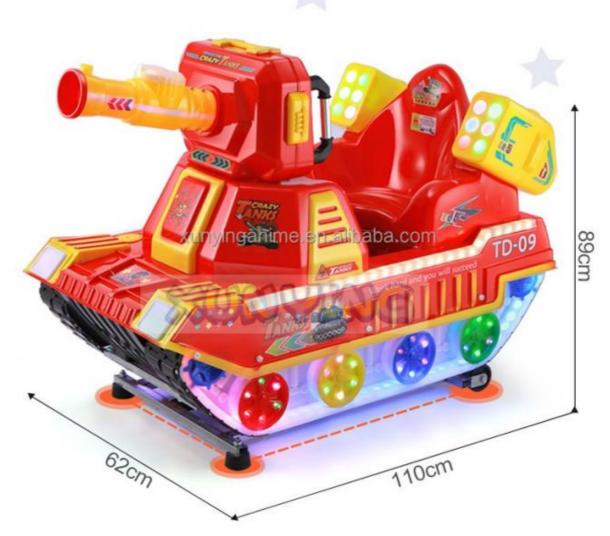

**Amusement Game Center** 

Material: Metal+acrylic+plastic

• Color: Picture

• Warranty: 12 Months/Lifetime Maintenance

Size: 100\*57\*90cmPlayer: 1 Player

• Voltage: 110V/220V/230V

Highlight: Children's coin operated kiddie ride,

# More Images

• Suitable For: