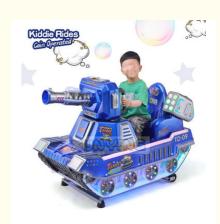

### **Product Specification**

• Type: Swing Machine, Coin Pusher

• Age: >3 Years, >8 Years

• Is\_customized: Yes

Plug Type: EU/US/UK/AU PLUGName: Kids Indoor Play Machines

Product Name: Amusement Kids Kiddie Rides Electric Ride

**Amusement Game Center** 

Material: Metal+acrylic+plastic

• Color: Picture

• Warranty: 12 Months/Lifetime Maintenance

Size: 100\*57\*90cmPlayer: 1 Player

• Voltage: 110V/220V/230V

Highlight: Children's coin operated kiddie ride,