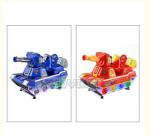

**Amusement Game Center** 

Material: Metal+acrylic+plastic

• Color: Picture

• Warranty: 12 Months/Lifetime Maintenance

Size: 100\*57\*90cmPlayer: 1 Player

• Voltage: 110V/220V/230V

Highlight: Children's coin operated kiddie ride,

# More Images

• Suitable For: