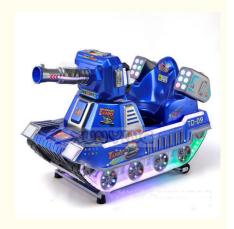

### **Product Specification**

• Type: Swing Machine, Coin Pusher

• Age: >3 Years, >8 Years

• Is\_customized: Yes

Plug Type: EU/US/UK/AU PLUGName: Kids Indoor Play Machines

Product Name: Amusement Kids Kiddie Rides Electric Ride

**Amusement Game Center** 

Material: Metal+acrylic+plastic

• Color: Picture

• Warranty: 12 Months/Lifetime Maintenance

Size: 100\*57\*90cmPlayer: 1 Player

• Voltage: 110V/220V/230V

Highlight: Children's coin operated kiddie ride,