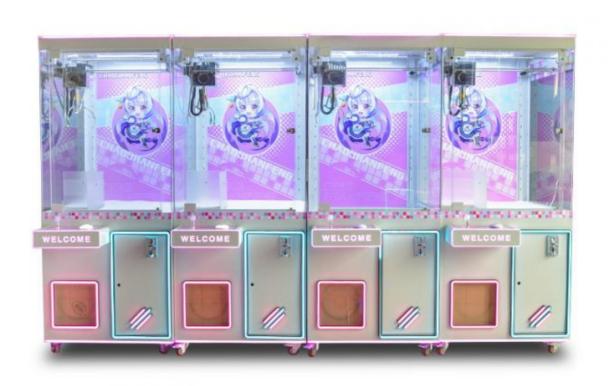

Number: XY-CM15 Coin Pusher Type: Age: Plug Type: >3 Years is\_customized: Yes EU/US/UK/AU Plug 110V / 220V / 230V Voltage: English\Chinese MOQ: 1 Set/No Requirement Language: Certificate: CE Certificate Usage: Entertainment

Shipping way: Sea Delivery time: 7-15 Working Days Service: Lifetimes Technical Service Warranty: 12 Months

Main board: high quality customized mainboard

Rocker: high grade seven color rocker, seven color key

Chassis: plastic suction

Lighting: Jewelry grade LED lamp Coin device: dual intelligence

Function: liquid crystal setting Size:80\*90\*200cm

Size: Size:80\*90\*200cm

Price: deposit

Measurements: 90\*100\*210cm

Weight: (KGS)200KGS

Certificate: CE,SGS,ISET Italy certification

Colors: Red, yellow, blue, green, purple, pink, white, black etc.



















# Why choose us?

Good Reputation For Export Business, Our Products Have Been Widely Sell In American And So On. More Information Contact Us







Good aftersales service



Experienced Games software R&D team



24 hours manual service







Guangzhou XV Animation Technology Co., LTD, was founded in 2017, is one of the integrity of the company operating game consoles in Guangzhou, the current headquarters set up in the country's largest animation industry base animation industrial park.

The company has a product development department, customer service department, foreign sales department, overseas

sales department, Marketing Department, overseas supply department, production department and other departments.

In line with the "good faith, quality first" business philosophy, wit