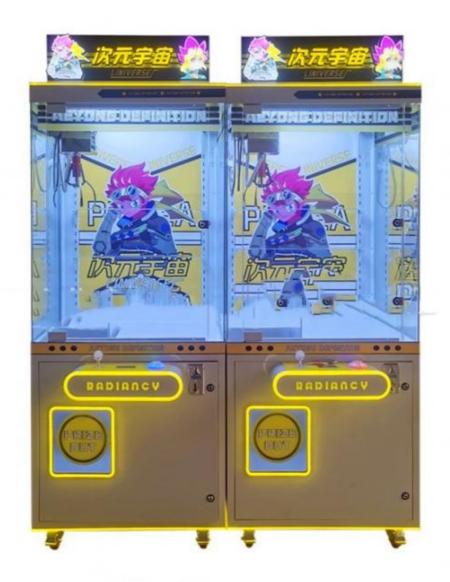

l Number: XY-CM15 Coin Pusher Type: Age: Plug Type: >3 Years is\_customized: Yes EU/US/UK/AU Plug 110V / 220V / 230V Voltage: English\Chinese MOQ: 1 Set/No Requirement Language: Certificate: CE Certificate Usage: Entertainment

Shipping way: Sea Delivery time: 7-15 Working Days Service: Lifetimes Technical Service Warranty: 12 Months

Main board: high quality customized mainboard

Rocker: high grade seven color rocker, seven color key

Chassis: plastic suction

Lighting: Jewelry grade LED lamp Coin device: dual intelligence

Function: liquid crystal setting Size:80\*90\*200cm

Size: Size:80\*90\*200cm

Price: deposit

Measurements: 90\*100\*210cm

Weight: (KGS)200KGS

Certificate: CE,SGS,ISET Italy certification

Colors: Red, yellow, blue, green, purple, pink, white, black etc.



















# Why choose us?

Good Reputation For Export Business, Our Products Have Been Widely Sell In American And So On. More Information Contact Us







Good aftersales service



Experienced Games software R&D team



24 hours manual service







Guangzhou XV Animation Technology Co., LTD, was founded in 2017, is one of the integrity of the company operating game consoles in Guangzhou, the current headquarters set up in the country's largest animation industry base animation industrial park.

The company has a product development department, customer service department, foreign sales department, overseas

sales department, Marketing Department, overseas supply department, production department and other departments.

In line with the "good faith, quality first" business philosophy, w