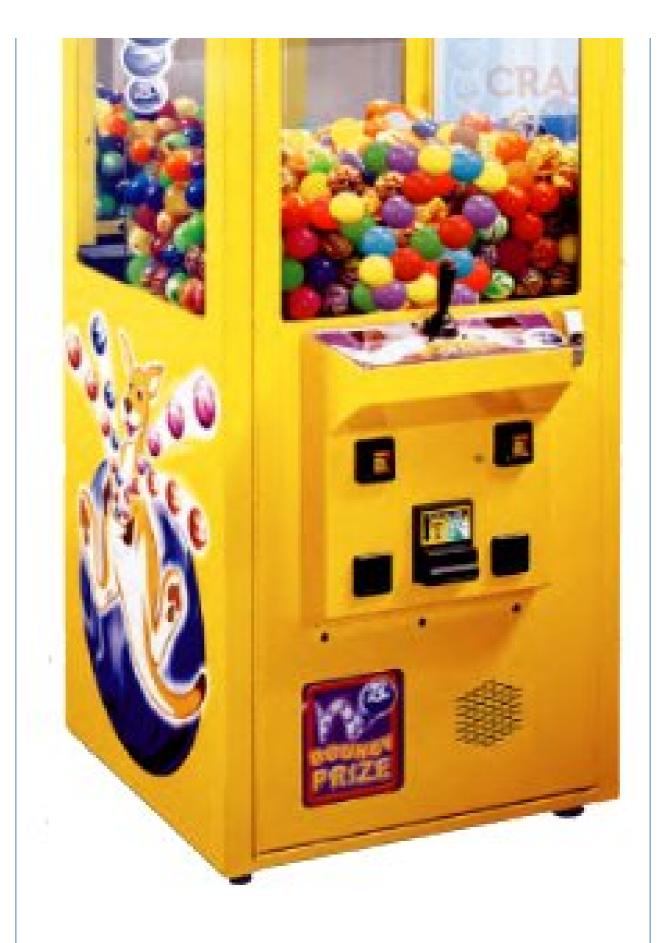

: Model Number: XY-CM15 Coin Pusher Type: Age: Plug Type: >3 Years is\_customized: Yes EU/US/UK/AU Plug 110V / 220V / 230V Voltage: English\Chinese MOQ: 1 Set/No Requirement Language: Certificate: CE Certificate Usage: Entertainment

Shipping way: Sea Delivery time: 7-15 Working Days Service: Lifetimes Technical Service Warranty: 12 Months

Main board: high quality customized mainboard

Rocker: high grade seven color rocker, seven color key

Chassis: plastic suction

Lighting: Jewelry grade LED lamp Coin device: dual intelligence

Function: liquid crystal setting Size:80\*90\*200cm

Size: Size:80\*90\*200cm

Price: deposit

Measurements: 90\*100\*210cm

Weight: (KGS)200KGS

Certificate: CE,SGS,ISET Italy certification

Colors: Red, yellow, blue, green, purple, pink, white, black etc.



















# Why choose us?

Good Reputation For Export Business, Our Products Have Been Widely Sell In American And So On. More Information Contact Us







Good aftersales service



Experienced Games software R&D team



24 hours manual service







Guangzhou XV Animation Technology Co., LTD, was founded in 2017, is one of the integrity of the company operating game consoles in Guangzhou, the current headquarters set up in the country's largest animation industry base animation industrial park.

The company has a product development department, customer service department, foreign sales department, overseas

sales department, Marketing Department, overseas supply department, production department and other departments.

In line with the "good faith, quality first" business philoso