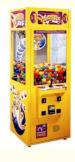

# Amusement Game Center Crane Machine Custom Claw Machine for 110V/220V/230V Voltage

#### **Basic Information**

• Place of Origin: Guangdong, China

Brand Name: XunyingModel Number: XY-CM15

• Price: \$300.00/pieces 1-509 pieces



### **Product Specification**

• Type: Crane Machine

• Age: >3 Years, >6 Years, >8 Years

• Is\_customized: Yes

Plug Type: EU/US/UK/AU PlugName: Claw Machine

• Suitable For: Amusement Game Center

Product Name: Claw Machine Material: Metal+acrylic+plastic

Warranty: 12 Months/Lifetime Maintenance

Color: Picture
 Player: 1 Player
 Size: 90\*100\*210cm
 Voltage: 110V/220V/230V

• Weight: 90KG

• Highlight: amusement toy claw machine,



## More Images









#### **Products Description**

#### **Overview**

**Essential details** 

Xunying Place of Origin: GUA Brand Name: Model Number: XY-CM15 Coin Pusher Type: Age: Plug Type: >3 Years is\_customized: Yes EU/US/UK/AU Plug 110V / 220V / 230V Voltage: English\Chinese MOQ: 1 Set/No Requirement Language: Certificate: CE Certificate Usage: Entertainment

Shipping way: Sea Delivery time: 7-15 Working Days Service: Lifetimes Technical Service Warranty: 12 Months

Main board: high quality customized mainboard

Rocker: high grade seven color rocker, seven color key

Chassis: plastic suction

Lighting: Jewelry grade LED lamp Coin device: dual intelligence

Function: liquid crystal setting Size:80\*90\*200cm

Size: Size:80\*90\*200cm

Price: deposit

Measurements: 90\*100\*210cm

Weight: (KGS)200K