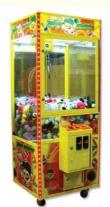

# Amusement Game Center Crane Machine Custom Claw Machine for 110V/220V/230V Voltage

#### **Basic Information**

• Place of Origin: Guangdong, China

Brand Name: XunyingModel Number: XY-CM15

• Price: \$300.00/pieces 1-509 pieces



### **Product Specification**

• Type: Crane Machine

• Age: >3 Years, >6 Years, >8 Years

• Is\_customized: Yes

Plug Type: EU/US/UK/AU PlugName: Claw Machine

• Suitable For: Amusement Game Center

Product Name: Claw Machine Material: Metal+acrylic+plastic

Warranty: 12 Months/Lifetime Maintenance

Color: Picture
 Player: 1 Player
 Size: 90\*100\*210cm
 Voltage: 110V/220V/230V

• Weight: 90KG

• Highlight: amusement toy claw machine,



## More Images









#### **Products Description**

#### **Overview**

**Essential details** 

Xunying Place of Origin: GUA Brand Name: Model Number: XY-CM15 Coin Pusher Type: Age: Plug Type: >3 Years is\_customized: Yes EU/US/UK/AU Plug 110V / 220V / 230V Voltage: English\Chinese MOQ: 1 Set/No Requirement Language: Certificate: CE Certificate Usage: Entertainment

Shipping way: Sea Delivery time: 7-15 Working Days Service: Lifetimes Technical Service Warranty: 12 Months

Main board: high quality customized mainboard

Rocker: high grade seven color rocker, seven color key

Chassis: plastic suction

Lighting: Jewelry grade LED lamp Coin device: dual intelligence

Function: liquid crystal setting Size:80\*90\*200cm

Size: Size:80\*90\*200cm

Price: deposit

Measurements: 90\*100\*210cm