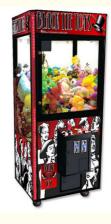

# Amusement Game Center Crane Machine Custom Claw Machine for 110V/220V/230V Voltage

#### **Basic Information**

• Place of Origin: Guangdong, China

Brand Name: XunyingModel Number: XY-CM15

• Price: \$300.00/pieces 1-509 pieces



### **Product Specification**

• Type: Crane Machine

• Age: >3 Years, >6 Years, >8 Years

• Is\_customized: Yes

Plug Type: EU/US/UK/AU PlugName: Claw Machine

• Suitable For: Amusement Game Center

Product Name: Claw Machine Material: Metal+acrylic+plastic

Warranty: 12 Months/Lifetime Maintenance

Color: Picture
 Player: 1 Player
 Size: 90\*100\*210cm
 Voltage: 110V/220V/230V

• Weight: 90KG

• Highlight: amusement toy claw machine,



## More Images









#### **Products Description**

#### **Overview**

**Essential details** 

Xunying Place of Origin: GUA Brand Name: Model Number: XY-CM15 Coin Pusher Type: Age: Plug Type: >3 Years is\_customized: Yes EU/US/UK/AU Plug 110V / 220V / 230V Voltage: English\Chinese MOQ: 1 Set/No Requirement Language: Certificate: CE Certificate Usage: