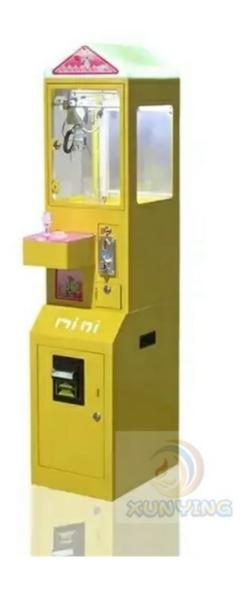

#### **Product Specification**

• Type: Crane Machine

• Age: >3 Years, >6 Years, >8 Years

Is\_customized: YesPlug Type: US PLUGName: Claw Machine

Suitable For: Amusement Game Center
 Product Name: Single Mini Claw Machine
 Material: Metal+acrylic+plastic

• Color: Picture

• Warranty: 12 Months/Lifetime Maintenance

• Size: W30\*D45\*H156cm

• Player: 1 Player

• Voltage: 110V/220V/230V

• Weight: 50KG

Highlight: 110v toy claw machine.

Player:

Warranty:

Certificate: CE Certificate

Mini Claw Machine Name

Metal cabinet and temered glass Material

W30\*D45\*H156cm Size

Player 1 player

110V/220V, 40W Power