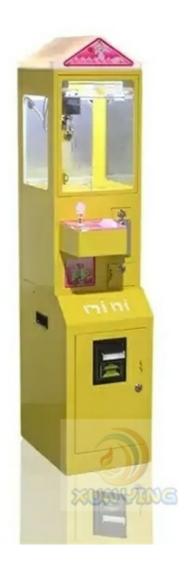

#### **Product Specification**

• Type: Crane Machine

• Age: >3 Years, >6 Years, >8 Years

Is\_customized: YesPlug Type: US PLUGName: Claw Machine

Suitable For: Amusement Game Center
 Product Name: Single Mini Claw Machine
 Material: Metal+acrylic+plastic

• Color: Picture

• Warranty: 12 Months/Lifetime Maintenance

• Size: W30\*D45\*H156cm

• Player: 1 Player

• Voltage: 110V/220V/230V

• Weight: 50KG

Highlight: 110v toy claw machine.

Player:

Warranty:

Certificate: CE Certificate

Mini Claw Machine Name

Metal cabinet and temered glass Material

W30\*D45\*H156cm Size

Player 1 player

110V/220V, 40W Power