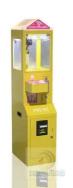

#### **Product Specification**

• Type: Crane Machine

• Age: >3 Years, >6 Years, >8 Years

Is\_customized: YesPlug Type: US PLUGName: Claw Machine

Suitable For: Amusement Game Center
 Product Name: Single Mini Claw Machine
 Material: Metal+acrylic+plastic

• Color: Picture

• Warranty: 12 Months/Lifetime Maintenance

• Size: W30\*D45\*H156cm

• Player: 1 Player

• Voltage: 110V/220V/230V

• Weight: 50KG

Highlight: 110v toy claw machine.

Player:

Warranty:

Certificate: CE Certificate

Mini Claw Machine Name

Metal cabinet and temered glass Material

W30\*D45\*H156cm Size

Player 1 player

110V/220V, 40W Power

MOQ 1 set

Warranty 1 year Brand Name: Xunying

Color:

MOQ:

Crane Machine Type: is customized: Yes

Name: Single Mini Claw Machine

W30\*D45\*H156cm 110V/220V, 40w Size: Power:

white, support customization