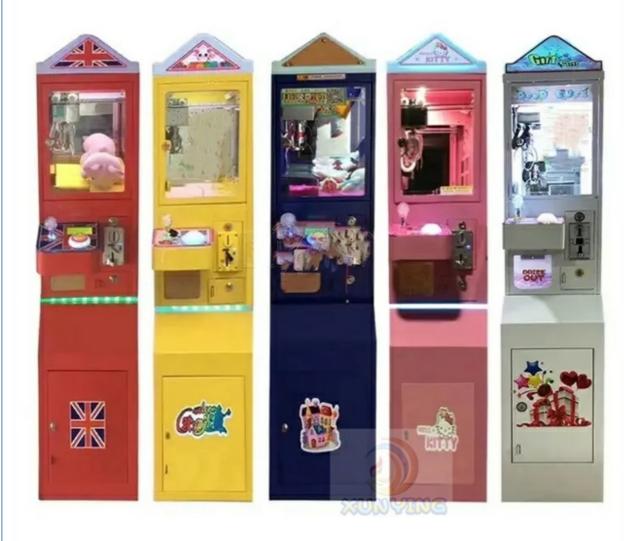

#### **Product Specification**

• Type: Crane Machine

• Age: >3 Years, >6 Years, >8 Years

Is\_customized: YesPlug Type: US PLUGName: Claw Machine

Suitable For: Amusement Game Center
 Product Name: Single Mini Claw Machine
 Material: Metal+acrylic+plastic

• Color: Picture

• Warranty: 12 Months/Lifetime Maintenance

• Size: W30\*D45\*H156cm

• Player: 1 Player

• Voltage: 110V/220V/230V

• Weight: 50KG

Highlight: 110v toy claw machine.

MOQ 1 set

Warranty 1 year Brand Name: Xunying

Color:

MOQ:

Crane Machine Type: is customized: Yes

Name: Single Mini Claw Machine

W30\*D45\*H156cm 110V/220V, 40w Size: Power:

white, support customization