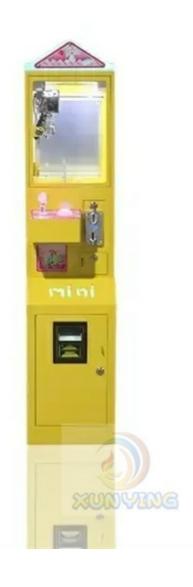

#### **Product Specification**

• Type: Crane Machine

• Age: >3 Years, >6 Years, >8 Years

Is\_customized: YesPlug Type: US PLUGName: Claw Machine

Suitable For: Amusement Game Center
 Product Name: Single Mini Claw Machine
 Material: Metal+acrylic+plastic

• Color: Picture

• Warranty: 12 Months/Lifetime Maintenance

• Size: W30\*D45\*H156cm

• Player: 1 Player

• Voltage: 110V/220V/230V

• Weight: 50KG

Highlight: 110v toy claw machine.

Player:

Warranty:

Certificate: CE Certificate

Mini Claw Machine Name

Metal cabinet and temered glass Material

W30\*D45\*H156cm Size

Player 1 player

110V/220V, 40W Power

MOQ 1 set

Warranty 1 year Brand Name: Xunying

Color:

MOQ:

Crane Machine Type: is customized: Yes

Name: Single Mini Claw Machine

W30\*D45\*H156cm 110V/220V, 40w Size: Power:

white, support customization