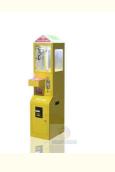

#### **Product Specification**

• Type: Crane Machine

• Age: >3 Years, >6 Years, >8 Years

Is\_customized: YesPlug Type: US PLUGName: Claw Machine

Suitable For: Amusement Game Center
 Product Name: Single Mini Claw Machine
 Material: Metal+acrylic+plastic

• Color: Picture

• Warranty: 12 Months/Lifetime Maintenance

• Size: W30\*D45\*H156cm

• Player: 1 Player

• Voltage: 110V/220V/230V

• Weight: 50KG

Highlight: 110v toy claw machine.

Player:

Warranty:

Certificate: CE Certificate

Mini Claw Machine Name

Metal cabinet and temered glass Material

W30\*D45\*H156cm Size

Player 1 player

110V/220V, 40W Power

MOQ 1 set

Warranty 1 year Brand Name: Xunying

Color:

MOQ:

Crane Machine Type: is customized: Yes

Name: Single Mini Claw Machine

W30\*D45\*H156cm 110V/220V, 40w Size: Power:

white, support customization