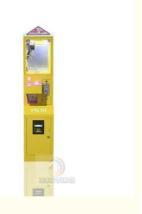

#### **Product Specification**

• Type: Crane Machine

• Age: >3 Years, >6 Years, >8 Years

Is\_customized: YesPlug Type: US PLUGName: Claw Machine

Suitable For: Amusement Game Center
 Product Name: Single Mini Claw Machine
 Material: Metal+acrylic+plastic

• Color: Picture

• Warranty: 12 Months/Lifetime Maintenance

• Size: W30\*D45\*H156cm

• Player: 1 Player

• Voltage: 110V/220V/230V

• Weight: 50KG

Highlight: 110v toy claw machine.

Player:

Warranty:

Certificate: CE Certificate

Mini Claw Machine Name

Metal cabinet and temered glass Material

W30\*D45\*H156cm Size

Player 1 player

110V/220V, 40W Power

MOQ 1 set

Warranty 1 year Brand Name: Xunying

Color:

MOQ:

Crane Machine Type: is customized: Yes

Name: Single Mini Claw Machine

W30\*D45\*H156cm 110V/220V, 40w Size: Power:

white, support customization