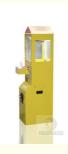

#### **Product Specification**

• Type: Crane Machine

• Age: >3 Years, >6 Years, >8 Years

Is\_customized: YesPlug Type: US PLUGName: Claw Machine

Suitable For: Amusement Game Center
 Product Name: Single Mini Claw Machine
 Material: Metal+acrylic+plastic

• Color: Picture

• Warranty: 12 Months/Lifetime Maintenance

• Size: W30\*D45\*H156cm

• Player: 1 Player

• Voltage: 110V/220V/230V

• Weight: 50KG

Highlight: 110v toy claw machine.

Player:

Warranty:

Certificate: CE Certificate

Mini Claw Machine Name

Metal cabinet and temered glass Material

W30\*D45\*H156cm Size

Player 1 player

110V/220V, 40W Power

MOQ 1 set

Warranty 1 year Brand Name: Xunying

Color:

MOQ:

Crane Machine Type: is customized: Yes

Name: Single Mini Claw Machine

W30\*D45\*H156cm 110V/220V, 40w Size: Power:

white, support customization