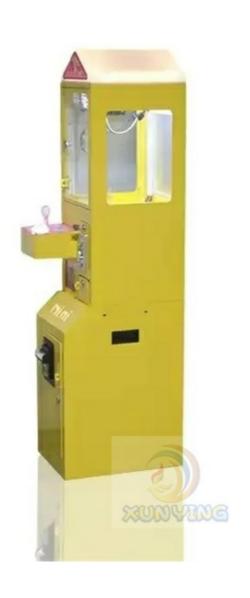

#### **Product Specification**

• Type: Crane Machine

• Age: >3 Years, >6 Years, >8 Years

Is\_customized: YesPlug Type: US PLUGName: Claw Machine

Suitable For: Amusement Game Center
 Product Name: Single Mini Claw Machine
 Material: Metal+acrylic+plastic

• Color: Picture

• Warranty: 12 Months/Lifetime Maintenance

• Size: W30\*D45\*H156cm

• Player: 1 Player

• Voltage: 110V/220V/230V

• Weight: 50KG

Highlight: 110v toy claw machine.

Player:

Warranty:

Certificate: CE Certificate

Mini Claw Machine Name

Metal cabinet and temered glass Material

W30\*D45\*H156cm Size

Player 1 player

110V/220V, 40W Power