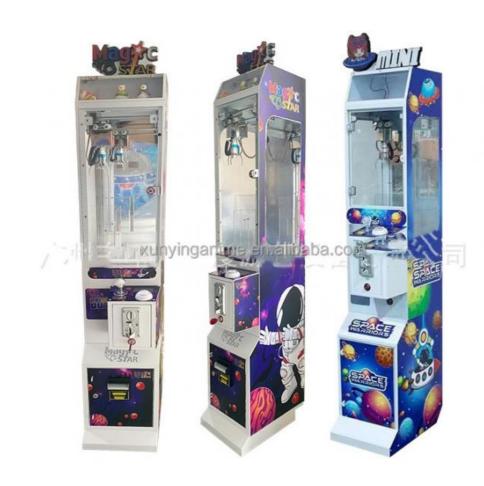

--------------------------------------------------------------|
| Color              | White;Pink                                                                                   |
| Weight             | 60KG                                                                                         |
| Size               | W70*D54*H185.3cm                                                                             |
| Power&Volta<br>ge  | 110V/220V                                                                                    |
| Player             | 2 person/4 person                                                                            |
| Place of<br>Origin | Guangdong, China                                                                             |

## Products Description







# How to Play?

- 1. Insert the coins and press the button to start the game
- 2. Use the joystick to control the claw reaching above the gift you like

3. Press the button again, then the claw will automatically lower and claw the gift and move to the gift outlet



Product packaging

## PACKAGING LOGISTICS







Why Choose Us

| (*)                  |                            | VI                                     | P                          |
|----------------------|----------------------------|----------------------------------------|----------------------------|
| Factory direct sales | Good aftersales<br>service | Experienced Games<br>software R&D team | 24 hours<br>Manual Service |
|                      |                            |