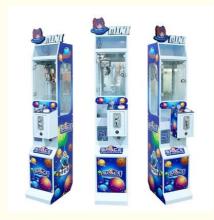

#### **Product Specification**

- Type:Age:
- Crane Machine
- >3 Years, >6 Years, >8 Years
- Plug Type:

Is\_customized:

- Name:
- Suitable For:
- Material:
- Product Name:
- Color:
- Warranty:
- Size:
- Voltage:
- Weight:
- Player:
- Highlight:

- 12 Months/Lifetime Maintenan
- 650\*590\*1490mm
- 110V/220V/230V
- 50KG
- 4 Players
  - amusement toy claw machine,