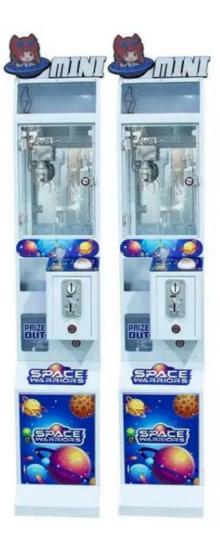

## **Product Specification**

| Product<br>Name    | Factory Coin Operated Game Machine Arcade Grab Double Crane Machine Claw<br>Machine For Kids |
|--------------------|----------------------------------------------------------------------------------------------|
| Color              | White;Pink                                                                                   |
| Weight             | 60KG                                                                                         |
| Size               | W70*D54*H185.3cm                                                                             |
| Power&Volta<br>ge  | 110V/220V                                                                                    |
| Player             | 2 person/4 person                                                                            |
| Place of<br>Origin | Guangdong, China                                                                             |