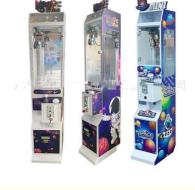

## Amusement Game Center Suitable Mini Plush Toy Claw Crane Candy Claw Machine with Claw

#### **Basic Information**

- Place of Origin:
- Brand Name:
- Model Number:
- Price:
- Guangdong, China
- Xunying
- XY-CM68
  - \$330.00/pieces 1-509 pieces



#### **Product Specification**

- Type:Age:
- Crane Machine
- >3 Years, >6 Years, >8 Years
- Plug Type:

Is\_customized:

- Name:
- Suitable For:
- Material:
- Product Name:
- Color:
- Warranty:
- Size:
- Voltage:
- Weight:
- Player:
- Highlight:



- 12 Months/Lifetime Maintenan
- 650\*590\*1490mm
- 110V/220V/230V
- 50KG
- 4 Players
  - amusement toy claw machine,



#### More Images







Our Product Introduction

## Product Description

## **Product Specification**

| Product<br>Name    | Factory Coin Operated Game Machine Arcade Grab Double Crane Machine Claw<br>Machine For Kids |
|--------------------|----------------------------------------------------------------------------------------------|
| Color              | White;Pink                                                                                   |
| Weight             | 60KG                                                                                         |
| Size               | W70*D54*H185.3cm                                                                             |
| Power&Volta<br>ge  | 110V/220V