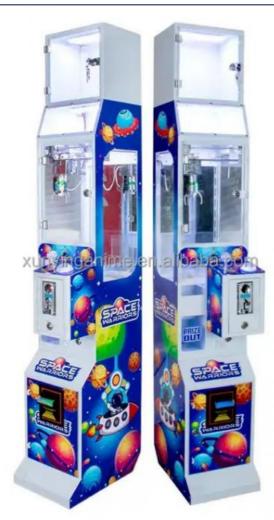

----------------------------------------------------------------|
| Color              | White;Pink                                                                                   |
| Weight             | 60KG                                                                                         |
| Size               | W70*D54*H185.3cm                                                                             |
| Power&Volta<br>ge  | 110V/220V                                                                                    |
| Player             | 2 person/4 person                                                                            |
| Place of<br>Origin | Guangdong, China                                                                             |

## Products Description







# How to Play?

- 1. Insert the coins and press the button to start the game
- 2. Use the joystick to control the claw reaching above the gift you like

3. Press the button again, then the claw will automatically lower and claw the gift and move to the gift outlet



Product packaging

## PACKAGING LOGISTICS







Why Choose Us

| (*)                  |                            | VI                                     | P                          |
|----------------------|----------------------------|----------------------------------------|----------------------------|
| Factory direct sales | Good aftersales<br>service | Experienced Games<br>software R&D team | 24 hours<br>Manual Service |
|                      |                            |