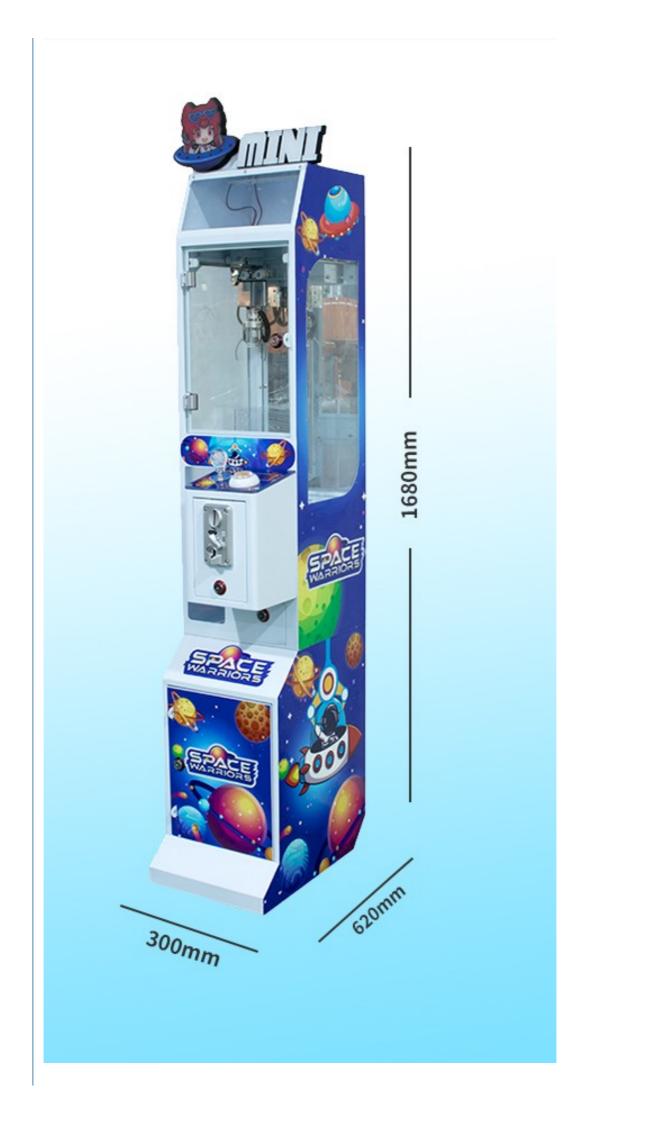

#### **Product Specification**

- Type:Age:
- Crane Machine
- >3 Years, >6 Years, >8 Years
- Plug Type:

Is\_customized:

- Name:
- Suitable For:
- Material:
- Product Name:
- Color:
- Warranty:
- Size:
- Voltage:
- Weight:
- Player:
- Highlight:

- 12 Months/Lifetime Maintenan
- 650\*590\*1490mm
- 110V/220V/230V
- 50KG
- 4 Players
  - amusement toy claw machine,