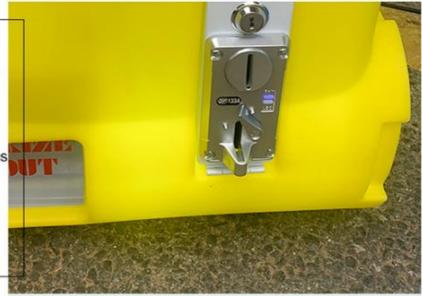

Origin: Brand Name: Model Number: Type:

>3 Years Is\_customized: Yes

Age: Plug Type: Size: all kinds of plugs 55\*47\*110CM Product name: Mini Claw Crane Machine Warranty: 12 Months 1 Person 7-15 Working Days Weight: 30KG Capacity: Certificate: CE Certificate Delivery time: Picture Shows OEM Welcomed Color: Service:

Claw Crane machine Name

L47\*W55\*H110CM Size

30KG Weight

60W Power

Color **Customized Color** 

Player 1 play

110V/220V Voltage

Type Coin Operated arcade machine

English Version

Warranty 12 Months+Life time technology support

CE Certificate

Suitable for Game center, carnival, shopping mall, gym, amusement park.









# **Product details**





brand new parts
Debugging LCD display
Simple to use



### coin acceptor

comparative coin
Anti-counterfeiting coins







### MINI DOLL MACHINE







## **CLIP ON GIFT DISPLAY**





















### Applicable site





market

pedestrian street







Wal-Mart



brand store



**Quangzhou Xunying Animation Technology Co., Ltd.** 





+86-15011936333 a770100411@gmail.com



© coin-gamemachine.com

Guangzhou Panyu Mingjiang Hose Co., Ltd. (North of Xieshi Highway)