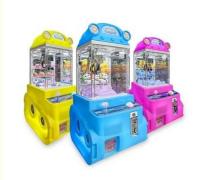

## Mini Plush Toy Claw Crane Game Machine for Kids and Adults of All Skill Levels 3 Years

#### Overview

**Essential details** 

Guangdong, China XY-003 Xunying Crane Machine, Plush Toy Doll Grabber machine Place of Origin: Brand Name: Model Number: Type:

>3 Years Is\_customized: Yes

Age: Plug Type: Size: all kinds of plugs 55\*47\*110CM Product name: Mini Claw Crane Machine Warranty: 12 Months 1 Person 7-15 Working Days Weight: 30KG Capacity: Certificate: CE Certificate Delivery time: Picture Shows OEM Welcomed Color: Service:

Claw Crane machine Name

L47\*W55\*H110CM Size

30KG Weight

60W Power

Color **Customized Color** 

Player 1 play

110V/220V Voltage

Type Coin Operated arcade machine

### MINI DOLL MACHINE