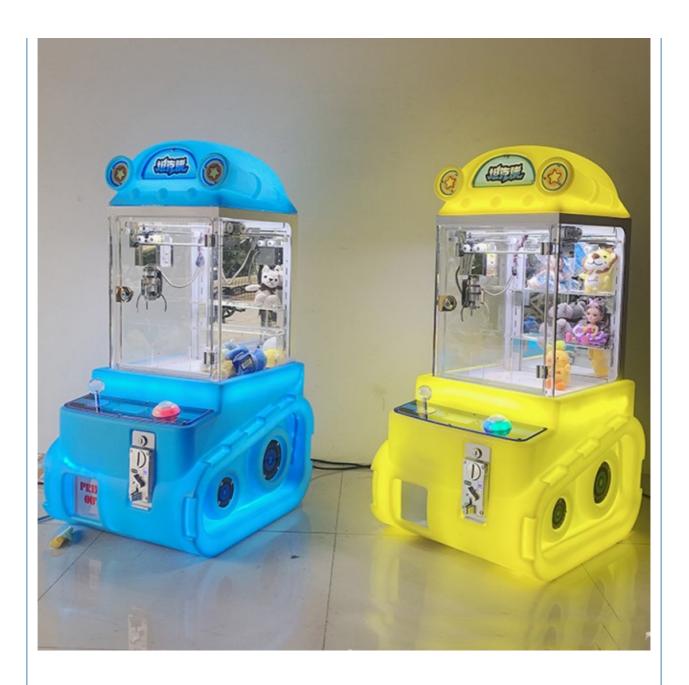

**Products Description**

#### Overview

**Essential details** 

Guangdong, China XY-003 Xunying Crane Machine, Plush Toy Doll Grabber machine Place of Origin: Brand Name: Model Number: Type:

>3 Years Is\_customized: Yes

Age: Plug Type: Size: all kinds of plugs 55\*47\*110CM Product name: Mini Claw Crane Machine Warranty: 12 Months 1 Person 7-15 Working Days Weight: 30KG Capacity: Certificate: CE Certificate Delivery time: Picture Shows OEM Welcomed Color: Service:

Claw Crane machine Name

L47\*W55\*H110CM Size

30KG Weight

60W Power

Color **Customized Color** 

Player 1 play

110V/220V Voltage

Type Coin Operated arcade machine

English Version

Warranty 12 Months+Life time technology support

CE Certificate

Suitable for Game center, carnival, shopping mall, gym, amusement park.









# **Product details**





brand new parts
Debugging LCD display
Simple to use



### coin acceptor

comparative coin
Anti-counterfeiting coins







### MINI DOLL MACHINE







## **CLIP ON GIFT DISPLAY**





















### Applicable site





market

pedestrian street







Wal-Mart



brand store



**Quangzhou Xunying Animation Technology Co., Ltd.** 





+86-15011936333 a770100411@gmail.com



© coin-gamemachine.com

Guangzhou Panyu Mingjiang Hose Co., Ltd. (North of Xieshi Highway)