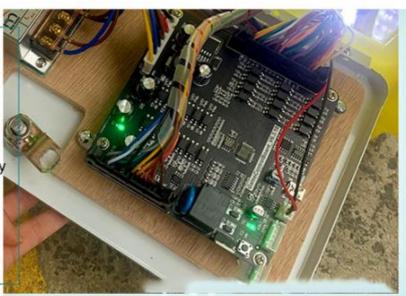

03 Xunying Crane Machine, Plush Toy Doll Grabber machine Place of Origin: Brand Name: Model Number: Type:

>3 Years Is\_customized: Yes

Age: Plug Type: Size: all kinds of plugs 55\*47\*110CM Product name: Mini Claw Crane Machine Warranty: 12 Months 1 Person 7-15 Working Days Weight: 30KG Capacity: Certificate: CE Certificate Delivery time: Picture Shows OEM Welcomed Color: Service:

Claw Crane machine Name

L47\*W55\*H110CM Size

30KG Weight

60W Power

Color **Customized Color** 

Player 1 play

110V/220V Voltage

Type Coin Operated arcade machine

English Version

Warranty 12 Months+Life time technology support

CE Certificate

Suitable for Game center, carnival, shopping mall, gym, amusement park.









# **Product details**





brand new parts
Debugging LCD display
Simple to use



### coin acceptor

comparative coin
Anti-counterfeiting coins







### MINI DOLL MACHINE







## **CLIP ON GIFT DISPLAY**





















### Applicable site





market

pedestrian street







Wal-Mart



brand store



**Quangzhou Xunying Animation Technology Co., Ltd.** 





+86-15011936333 a770100411@gmail.com



© coin-gamemachine.com

Guangzhou Panyu Mingjiang Hose Co., Ltd. (North of Xieshi Highway)