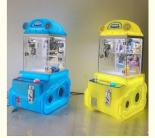

## Mini Plush Toy Claw Crane Game Machine for Kids and Adults of All Skill Levels 3 Years

#### **Product Specification**

• Type: Crane Machine, Claw Machine Arcade For

Sale

Age: >3 YearsIs\_customized: YesPlug Type: US PLUG

Name: Toy Claw Machine Arcade For Sale

Keywords: Claw Machine
 Voltage: 110V/220V
 Operated System: Coin Uoperated
 Suitable For: Arcade Game Center

Claw Crane machine Name

L47\*W55\*H110CM Size

30KG Weight

60W Power

Color **Customized Color** 

Player 1 play

110V/220V Voltage

Type Coin Operated arcade machine