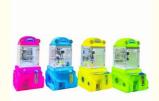

## Mini Plush Toy Claw Crane Game Machine for Kids and Adults of All Skill Levels 3 Years

#### **Product Specification**

• Type: Crane Machine, Claw Machine Arcade For

Sale

Age: >3 YearsIs\_customized: YesPlug Type: US PLUG

Name: Toy Claw Machine Arcade For Sale

Keywords: Claw Machine
 Voltage: 110V/220V
 Operated System: Coin Uoperated
 Suitable For: Arcade Game Center

Claw Crane machine Name

L47\*W55\*H110CM Size

30KG Weight

60W Power

Color **Customized Color** 

Player 1 play

110V/220V Voltage

Type Coin Operated arcade machine