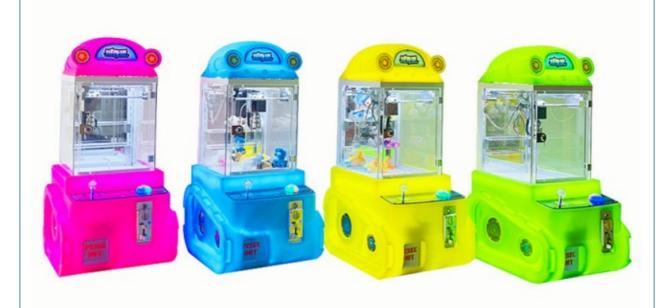

#### Overview

**Essential details** 

Guangdong, China XY-003 Xunying Crane Machine, Plush Toy Doll Grabber machine Place of Origin: Brand Name: Model Number: Type:

>3 Years Is\_customized: Yes

Age: Plug Type: Size: all kinds of plugs 55\*47\*110CM Product name: Mini Claw Crane Machine Warranty: 12 Months 1 Person 7-15 Working Days Weight: 30KG Capacity: Certificate: CE Certificate Delivery time: Picture Shows OEM Welcomed Color: Service: