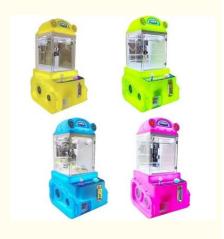

## Mini Plush Toy Claw Crane Game Machine for Kids and Adults of All Skill Levels 3 Years

#### Overview

**Essential details** 

Guangdong, China XY-003 Xunying Crane Machine, Plush Toy Doll Grabber machine Place of Origin: Brand Name: Model Number: Type:

>3 Years Is\_customized: Yes

Age: Plug Type: Size: all kinds of plugs 55\*47\*110CM Product name: Mini Claw Crane Machine Warranty: 12 Months 1 Person 7-15 Working Days Weight: 30KG Capacity: Certificate: CE Certificate Delivery time: Picture Shows OEM Welcomed Color: Service:

Claw Crane machine Name

L47\*W55\*H110CM Size

30KG Weight

60W Power

Color **Customized Color** 

Player 1 play

110V/220V Voltage

Type Coin Operated arcade machine

### MINI DOLL MACHINE