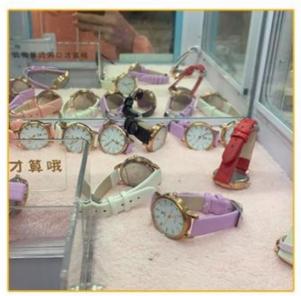

g Type: Size: all kinds of plugs 55\*47\*110CM Product name: Mini Claw Crane Machine Warranty: 12 Months 1 Person 7-15 Working Days Weight: 30KG Capacity: Certificate: CE Certificate Delivery time: Picture Shows OEM Welcomed Color: Service:

Claw Crane machine Name

L47\*W55\*H110CM Size

30KG Weight

60W Power

Color **Customized Color** 

Player 1 play

110V/220V Voltage

Type Coin Operated arcade machine

English Version

Warranty 12 Months+Life time technology support

CE Certificate

Suitable for Game center, carnival, shopping mall, gym, amusement park.









# **Product details**





brand new parts
Debugging LCD display
Simple to use



### coin acceptor

comparative coin
Anti-counterfeiting coins







### MINI DOLL MACHINE







## **CLIP ON GIFT DISPLAY**





















### Applicable site





market

pedestrian street







Wal-Mart



brand store



**Quangzhou Xunying Animation Technology Co., Ltd.** 





+86-15011936333 a770100411@gmail.com



© coin-gamemachine.com

Guangzhou Panyu Mingjiang Hose Co., Ltd. (North of Xieshi Highway)