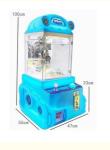

#### Overview

**Essential details** 

Guangdong, China XY-003 Xunying Crane Machine, Plush Toy Doll Grabber machine Place of Origin: Brand Name: Model Number: Type:

>3 Years Is\_customized: Yes

Age: Plug Type: Size: all kinds of plugs 55\*47\*110CM Product name: Mini Claw Crane Machine Warranty: 12 Months 1 Person 7-15 Working Days Weight: 30KG Capacity: Certificate: CE Certificate Delivery time: Picture Shows OEM Welcomed Color: Service:

Claw Crane machine Name

L47\*W55\*H110CM Size

30KG Weight

60W Power

Color **Customized Color** 

Player 1 play

110V/220V Voltage

Type Coin Operated arcade machine