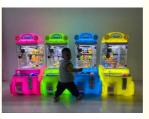

## Mini Plush Toy Claw Crane Game Machine for Kids and Adults of All Skill Levels 3 Years

#### **Product Specification**

• Type: Crane Machine, Claw Machine Arcade For

Sale

Age: >3 YearsIs\_customized: YesPlug Type: US PLUG

Name: Toy Claw Machine Arcade For Sale

Keywords: Claw Machine
 Voltage: 110V/220V
 Operated System: Coin Uoperated
 Suitable For: Arcade Game Center

Claw Crane machine Name

L47\*W55\*H110CM Size

30KG Weight

60W Power

Color **Customized Color** 

Player 1 play

110V/220V Voltage

Type Coin Operated arcade machine