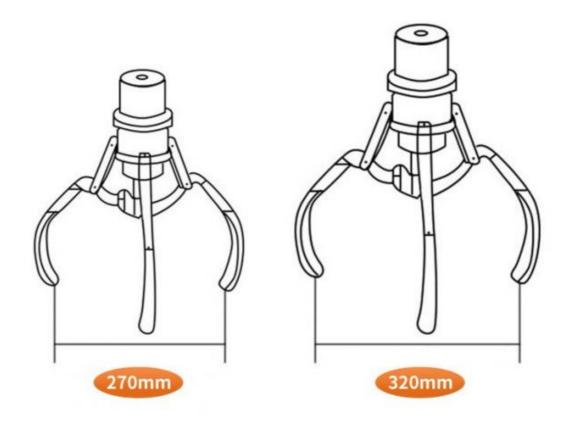

Claw Crane machine Name

L47\*W55\*H110CM Size

30KG Weight

60W Power

Color **Customized Color** 

Player 1 play

110V/220V Voltage

Type Coin Operated arcade machine