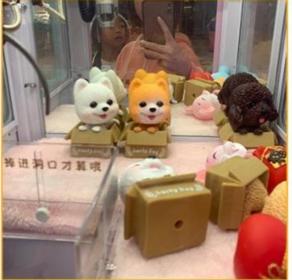

lug Type: Size: all kinds of plugs 55\*47\*110CM Product name: Mini Claw Crane Machine Warranty: 12 Months 1 Person 7-15 Working Days Weight: 30KG Capacity: Certificate: CE Certificate Delivery time: Picture Shows OEM Welcomed Color: Service:

Claw Crane machine Name

L47\*W55\*H110CM Size

30KG Weight

60W Power

Color **Customized Color** 

Player 1 play

110V/220V Voltage

Type Coin Operated arcade machine

English Version

Warranty 12 Months+Life time technology support

CE Certificate

Suitable for Game center, carnival, shopping mall, gym, amusement park.









# **Product details**





brand new parts
Debugging LCD display
Simple to use



### coin acceptor

comparative coin
Anti-counterfeiting coins







### MINI DOLL MACHINE







## **CLIP ON GIFT DISPLAY**





















### Applicable site





market

pedestrian street







Wal-Mart



brand store



**Quangzhou Xunying Animation Technology Co., Ltd.** 





+86-15011936333 a770100411@gmail.com



© coin-gamemachine.com

Guangzhou Panyu Mingjiang Hose Co., Ltd. (North of Xieshi Highway)