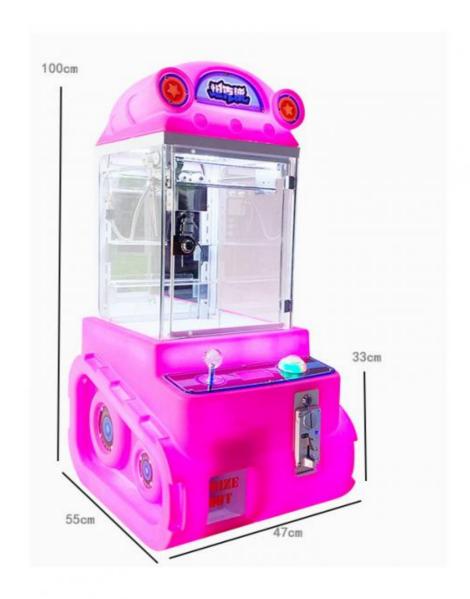

#### Overview

**Essential details** 

Guangdong, China XY-003 Xunying Crane Machine, Plush Toy Doll Grabber machine Place of Origin: Brand Name: Model Number: Type:

>3 Years Is\_customized: Yes

Age: Plug Type: Size: all kinds of plugs 55\*47\*110CM Product name: Mini Claw Crane Machine Warranty: 12 Months 1 Person 7-15 Working Days Weight: 30KG Capacity: Certificate: CE Certificate Delivery time: Picture Shows OEM Welcomed Color: Service:

Claw Crane machine Name

L47\*W55\*H110CM Size

30KG Weight

60W Power

Color **Customized Color** 

Player 1 play

110V/220V Voltage

Type Coin Operated arcade machine