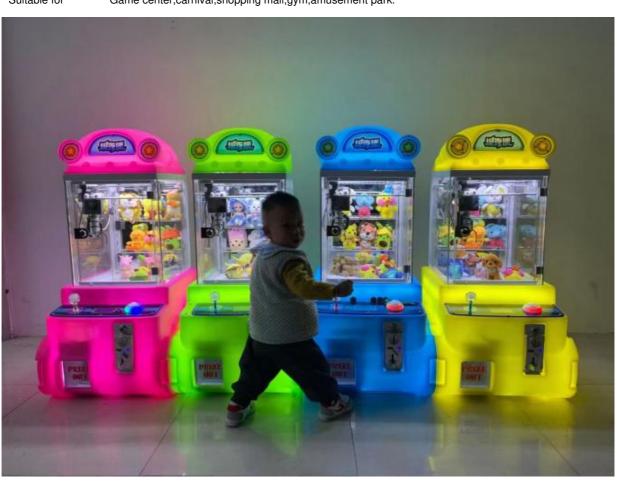

## Mini Plush Toy Claw Crane Game Machine for Kids and Adults of All Skill Levels 3 Years

#### **Product Specification**

• Type: Crane Machine, Claw Machine Arcade For

Sale

Age: >3 YearsIs\_customized: YesPlug Type: US PLUG

Name: Toy Claw Machine Arcade For Sale

Keywords: Claw Machine
 Voltage: 110V/220V
 Operated System: Coin Uoperated
 Suitable For: Arcade Game Center

Claw Crane machine Name

L47\*W55\*H110CM Size

30KG Weight

60W Power

Color **Customized Color** 

Player 1 play

110V/220V Voltage

Type Coin Operated arcade machine

English Version

Warranty 12 Months+Life time technology support

CE Certificate

Suitable for Game center, carnival, shopping mall, gym, amusement park.