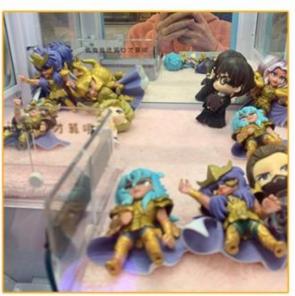

Type: Size: all kinds of plugs 55\*47\*110CM Product name: Mini Claw Crane Machine Warranty: 12 Months 1 Person 7-15 Working Days Weight: 30KG Capacity: Certificate: CE Certificate Delivery time: Picture Shows OEM Welcomed Color: Service:

Claw Crane machine Name

L47\*W55\*H110CM Size

30KG Weight

60W Power

Color **Customized Color** 

Player 1 play

110V/220V Voltage

Type Coin Operated arcade machine

English Version

Warranty 12 Months+Life time technology support

CE Certificate

Suitable for Game center, carnival, shopping mall, gym, amusement park.









# **Product details**





brand new parts
Debugging LCD display
Simple to use



### coin acceptor

comparative coin
Anti-counterfeiting coins







### MINI DOLL MACHINE







## **CLIP ON GIFT DISPLAY**





















### Applicable site





market

pedestrian street







Wal-Mart



brand store



**Quangzhou Xunying Animation Technology Co., Ltd.** 





+86-15011936333 a770100411@gmail.com



© coin-gamemachine.com

Guangzhou Panyu Mingjiang Hose Co., Ltd. (North of Xieshi Highway)