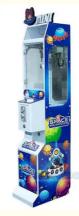

## Amusement Game Center Mini Candy Claw Machine with Bill Acceptor Metal Acrylic Plastic

Size:Player:

• Voltage:

Weight:Highlight:

- Crane Machine >3 Years, >6 Years, >8 Years Yes
- US PLUG
- Claw Machine
- Amusement Game Center
- Product Name: Single Mini Claw Machine
  - Metal+acrylic+plastic
    - Picture
    - 12 Months/Lifetime Maintenance
    - W30\*D45\*H156cm
      - 1 Player
      - 110V/220V/230V
      - 50KG
        - amusement toy claw machine,

## Overview

| ssen | tial | de | etai | ils |
|------|------|----|------|-----|
|      |      |    |      |     |

| Essential details<br>Place of Origin:<br>Model Number:<br>Age:<br>Plug Type:<br>Material:<br>Player:<br>Warranty:<br>Certificate: | Guangdong, China<br>XY-CM33<br>>3 Years, >6 Years, >8 Years<br>US PLUG<br>Metal cabinet and temered glass<br>1 Player<br>12 Months<br>CE Certificate | Brand Name:<br>Type:<br>is_customized:<br>Name:<br>Size:<br>Power:<br>Color:<br>MOQ: | Xunying<br>Crane Machine<br>Yes<br>Single Mini Claw Machine<br>W30*D45*H156cm<br>110V/220V, 40w<br>white, support customization<br>4 Sets |  |  |
|-----------------------------------------------------------------------------------------------------------------------------------|------------------------------------------------------------------------------------------------------------------------------------------------------|--------------------------------------------------------------------------------------|-------------------------------------------------------------------------------------------------------------------------------------------|--|--|
| Name                                                                                                                              | Mini Claw Machine                                                                                                                                    |                                                                                      |                                                                                                                                           |  |  |
| Material                                                                                                                          | Metal cabinet and temered glass                                                                                                                      |                                                                                      |                                                                                                                                           |  |  |
| Size                                                                                                                              | W30*D45*H156cm                                                                                                                                       |                                                                                      |                                                                                                                                           |  |  |
| Player                                                                                                                            | 1 player                                                                                                                                             |                                                                                      |                                                                                                                                           |  |  |
| Power                                                                                                                             | 110V/220V, 40W                                                                                                                                       |                                                                                      |                                                                                                                                           |  |  |
| MOQ                                                                                                                               | 1 set                                                                                                                                                |                                                                                      |                                                                                                                                           |  |  |
| Warranty                                                                                                                          | 1 year                                                                                                                                               |                                                                                      |                                                                                                                                           |  |  |