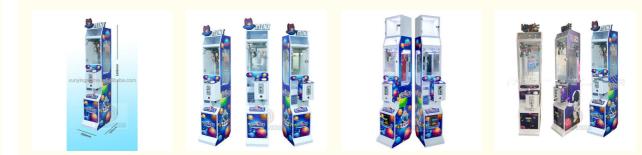

## Amusement Game Center Mini Candy Claw Machine with Bill Acceptor Metal Acrylic Plastic

#### **Basic Information**

- Place of Origin:
- Brand Name:
- Model Number:
- Price:
- Guangdong, China
- Xunying

XY-CM33

- ıber:
  - \$350.00/pieces 1-449 pieces



#### **Product Specification**

Type:Age:

Is\_customized:

Plug Type:Name:

• Suitable For:

Material:

• Warranty:

Color:

Size:Player:

• Voltage:

Weight:Highlight:

- Crane Machine >3 Years, >6 Years, >8 Years Yes
- US PLUG
- Claw Machine
- Amusement Game Center
- Product Name: Single Mini Claw Machine
  - Metal+acrylic+plastic
    - Picture
    - 12 Months/Lifetime Maintenance
    - W30\*D45\*H156cm
      - 1 Player
      - 110V/220V/230V
      - 50KG
        - amusement toy claw machine,



#### More Images



## Product Description

## **Products Description**

## Overview

| ssen | tial | de | etai | ils |
|------|------|----|------|-----|
|      |      |    |      |     |

| Essential details<br>Place of Origin:<br>Model Number:<br>Age:<br>Plug Type:<br>Material:<br>Player:<br>Warranty:<br>Certificate: | Guangdong, China<br>XY-CM33<br>>3 Years, >6 Years, >8 Years<br>US PLUG<br>Metal cabinet and temered glass<br>1 Player<br>12 Months<br>CE Certificate | Brand Name:<br>Type:<br>is_customized:<br>Name:<br>Size:<br>Power:<br>Color:<br>MOQ: | Xunying<br>Crane Machine<br>Yes<br>Single Mini Claw Machine<br>W30*D45*H156cm<br>110V/220V, 40w<br>white, support customization<br>4 Sets |  |  |
|--------------------------------------------------------------------------------------------------------------