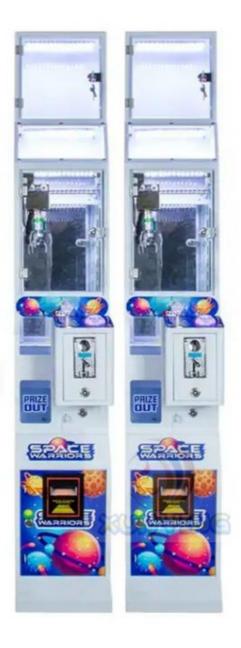

Size:Player:

• Voltage:

Weight:Highlight:

- Crane Machine >3 Years, >6 Years, >8 Years Yes
- US PLUG
- Claw Machine
- Amusement Game Center
- Product Name: Single Mini Claw Machine
  - Metal+acrylic+plastic
    - Picture
    - 12 Months/Lifetime Maintenance
    - W30\*D45\*H156cm
      - 1 Player
      - 110V/220V/230V
      - 50KG
        - amusement toy claw machine,

## Overview

| ssen | tial | de | etai | ils |
|------|------|----|------|-----|
|      |      |    |      |     |

| Essential details<br>Place of Origin:<br>Model Number:<br>Age:<br>Plug Type:<br>Material:<br>Player:<br>Warranty:<br>Certificate: | Guangdong, China<br>XY-CM33<br>>3 Years, >6 Years, >8 Years<br>US PLUG<br>Metal cabinet and temered glass<br>1 Player<br>12 Months<br>CE Certificate | Brand Name:<br>Type:<br>is_customized:<br>Name:<br>Size:<br>Power:<br>Color:<br>MOQ: | Xunying<br>Crane Machine<br>Yes<br>Single Mini Claw Machine<br>W30*D45*H156cm<br>110V/220V, 40w<br>white, support customization<br>4 Sets |  |  |
|-----------------------------------------------------------------------------------------------------------------------------------|------------------------------------------------------------------------------------------------------------------------------------------------------|--------------------------------------------------------------------------------------|-------------------------------------------------------------------------------------------------------------------------------------------|--|--|
| Name                                                                                                                              | Mini Claw Machine                                                                                                                                    |                                                                                      |                                                                                                                                           |  |  |
| Material                                                                                                                          | Metal cabinet and temered glass                                                                                                                      |                                                                                      |                                                                                                                                           |  |  |
| Size                                                                                                                              | W30*D45*H156cm                                                                                                                                       |                                                                                      |                                                                                                                                           |  |  |
| Player                                                                                                                            | 1 player                                                                                                                                             |                                                                                      |                                                                                                                                           |  |  |
| Power                                                                                                                             | 110V/220V, 40W                                                                                                                                       |                                                                                      |                                                                                                                                           |  |  |
| MOQ                                                                                                                               | 1 set                                                                                                                                                |                                                                                      |                                                                                                                                           |  |  |
| Warranty                                                                                                                          | 1 year                                                                                                                                               |                                                                                      |                                                                                                                                           |  |  |