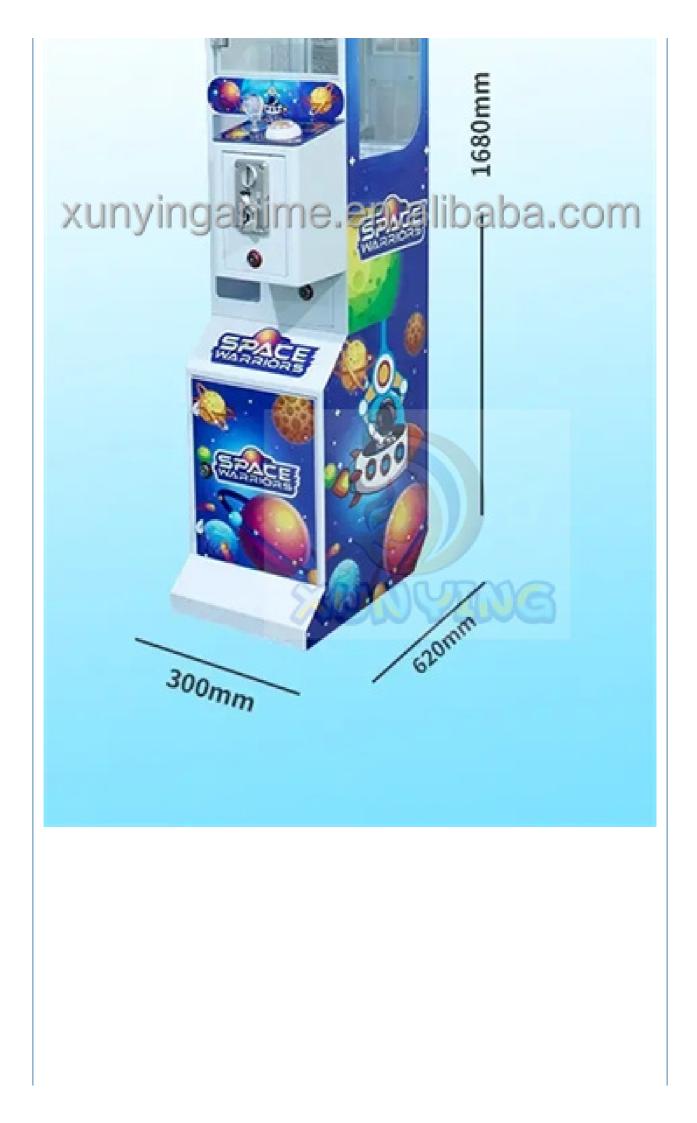

Size:Player:

• Voltage:

Weight:Highlight:

- Crane Machine >3 Years, >6 Years, >8 Years Yes
- US PLUG
- Claw Machine
- Amusement Game Center
- Product Name: Single Mini Claw Machine
  - Metal+acrylic+plastic
    - Picture
    - 12 Months/Lifetime Maintenance
    - W30\*D45\*H156cm
      - 1 Player
      - 110V/220V/230V
      - 50KG
        - amusement toy claw machine,

## Overview

| ssen | tial | de | etai | ils |
|------|------|----|------|-----|
|      |      |    |      |     |

| Essential details<br>Place of Origin:<br>Model Number:<br>Age:<br>Plug Type:<br>Material:<br>Player:<br>Warranty:<br>Certificate: | Guangdong, China<br>XY-CM33<br>>3 Years, >6 Years, >8 Years<br>US PLUG<br>Metal cabinet and temered glass<br>1 Player<br>12 Months<br>CE Certificate | Brand Name:<br>Type:<br>is_customized:<br>Name:<br>Size:<br>Power:<br>Color:<br>MOQ: | Xunying<br>Crane Machine<br>Yes<br>Single Mini Claw Machine<br>W30*D45*H156cm<br>110V/220V, 40w<br>white, support customization<br>4 Sets |  |  |
|-----------------------------------------------------------------------------------------------------------------------------------|------------------------------------------------------------------------------------------------------------------------------------------------------|--------------------------------------------------------------------------------------|-------------------------------------------------------------------------------------------------------------------------------------------|--|--|
| Name                                                                                                                              | Mini Claw Machine                                                                                                                                    |                                                                                      |                                                                                                                                           |  |  |
| Material                                                                                                                          | Metal cabinet and temered glass                                                                                                                      |                                                                                      |                                                                                                                                           |  |  |
| Size                                                                                                                              | W30*D45*H156cm                                                                                                                                       |                                                                                      |                                                                                                                                           |  |  |
| Player                                                                                                                            | 1 player                                                                                                                                             |                                                                                      |                                                                                                                                           |  |  |
| Power                                                                                                                             | 110V/220V, 40W                                                                                                                                       |                                                                                      |                                                                                                                                           |  |  |
| MOQ                                                                                                                               | 1 set                                                                                                                                                |                                                                                      |                                                                                                                                           |  |  |
| Warranty                                                                                                                          | 1 year                                                                                                                                               |                                                                                      |                                                                                                                                           |  |  |