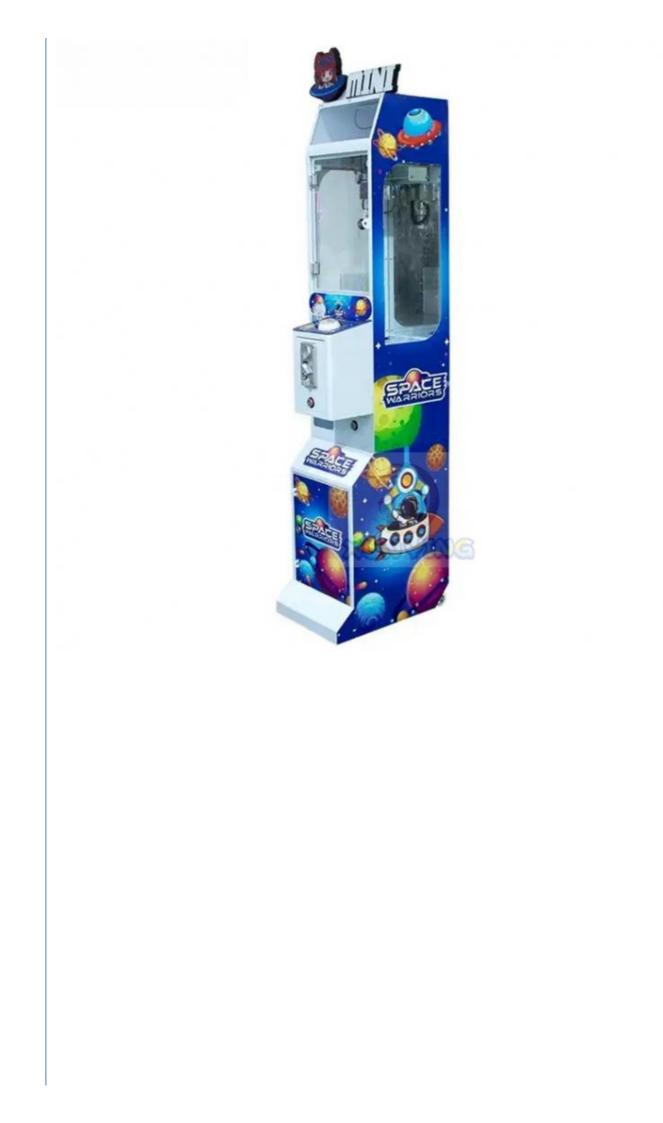

Size:Player:

• Voltage:

Weight:Highlight:

- Crane Machine >3 Years, >6 Years, >8 Years Yes
- US PLUG
- Claw Machine
- Amusement Game Center
- Product Name: Single Mini Claw Machine
  - Metal+acrylic+plastic
    - Picture
    - 12 Months/Lifetime Maintenance
    - W30\*D45\*H156cm
      - 1 Player
      - 110V/220V/230V
      - 50KG
        - amusement toy claw machine,

## Overview

| ssen | tial | de | etai | ils |
|------|------|----|------|-----|
|      |      |    |      |     |

| Essential details<br>Place of Origin:<br>Model Number:<br>Age:<br>Plug Type:<br>Material:<br>Player:<br>Warranty:<br>Certificate: | Guangdong, China<br>XY-CM33<br>>3 Years, >6 Years, >8 Years<br>US PLUG<br>Metal cabinet and temered glass<br>1 Player<br>12 Months<br>CE Certificate | Brand Name:<br>Type:<br>is_customized:<br>Name:<br>Size:<br>Power:<br>Color:<br>MOQ: | Xunying<br>Crane Machine<br>Yes<br>Single Mini Claw Machine<br>W30*D45*H156cm<br>110V/220V, 40w<br>white, support customization<br>4 Sets |  |  |
|-----------------------------------------------------------------------------------------------------------------------------------|------------------------------------------------------------------------------------------------------------------------------------------------------|--------------------------------------------------------------------------------------|-------------------------------------------------------------------------------------------------------------------------------------------|--|--|
| Name                                                                                                                              | Mini Claw Machine                                                                                                                                    |                                                                                      |                                                                                                                                           |  |  |
| Material                                                                                                                          | Metal cabinet and temered glass                                                                                                                      |                                                                                      |                                                                                                                                           |  |  |
| Size                                                                                                                              | W30*D45*H156cm                                                                                                                                       |                                                                                      |                                                                                                                                           |  |  |
| Player                                                                                                                            | 1 player                                                                                                                                             |                                                                                      |                                                                                                                                           |  |  |
| Power                                                                                                                             | 110V/220V, 40W                                                                                                                                       |                                                                                      |                                                                                                                                           |  |  |
| MOQ                                                                                                                               | 1 set                                                                                                                                                |                                                                                      |                                                                                                                                           |  |  |
| Warranty                                                                                                                          | 1 year                                                                                                                                               |                                                                                      |                                                                                                                                           |  |  |