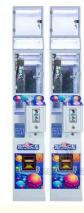

## Amusement Game Center Mini Candy Claw Machine with Bill Acceptor Metal Acrylic Plastic

Size:Player:

• Voltage:

Weight:Highlight:

- Crane Machine >3 Years, >6 Years, >8 Years Yes
- US PLUG
- Claw Machine
- Amusement Game Center
- Product Name: Single Mini Claw Machine
  - Metal+acrylic+plastic
    - Picture
    - 12 Months/Lifetime Maintenance
    - W30\*D45\*H156cm
      - 1 Player
      - 110V/220V/230V
      - 50KG
        - amusement toy claw machine,

## Overview

| ssen | tial | de | etai | ils |
|------|------|----|------|-----|
|      |      |    |      |     |

| Essential details<br>Place of Origin:<br>Model Number:<br>Age:<br>Plug Type:<br>Material:<br>Player:<br>Warranty:<br>Certificate: | Guangdong, China<br>XY-CM33<br>>3 Years, >6 Years, >8 Years<br>US PLUG<br>Metal cabinet and temered glass<br>1 Player<br>12 Months<br>CE Certificate | Brand Name:<br>Type:<br>is_customized:<br>Name:<br>Size:<br>Power:<br>Color:<br>MOQ: | Xunying<br>Crane Machine<br>Yes<br>Single Mini Claw Machine<br>W30*D45*H156cm<br>110V/220V, 40w<br>white, support customization<br>4 Sets |  |  |
|-----------------------------------------------------------------------------------------------------------------------------------|------------------------------------------------------------------------------------------------------------------------------------------------------|--------------------------------------------------------------------------------------|-------------------------------------------------------------------------------------------------------------------------------------------|--|--|
| Name                                                                                                                              | Mini Claw Machine                                                                                                                                    |                                                                                      |                                                                                                                                           |  |  |
| Material                                                                                                                          | Metal cabinet and temered glass                                                                                                                      |                                                                                      |                                                                                                                                           |  |  |
| Size                                                                                                                              | W30*D45*H156cm                                                                                                                                       |                                                                                      |                                                                                                                                           |  |  |
| Player                                                                                                                            | 1 player                                                                                                                                             |                                                                                      |                                                                                                                                           |  |  |
| Power                                                                                                                             | 110V/220V, 40W                                                                                                                                       |                                                                                      |                                                                                                                                           |  |  |
| MOQ                                                                                                                               | 1 set                                                                                                                                                |                                                                                      |                                                                                                                                           |  |  |
| Warranty                                                                                                                          | 1 year                                                                                                                                               |                                                                                      |                                                                                                                                           |  |  |