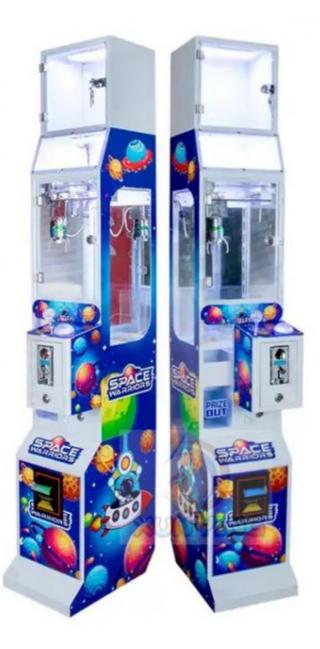

Size:Player:

• Voltage:

Weight:Highlight:

- Crane Machine >3 Years, >6 Years, >8 Years Yes
- US PLUG
- Claw Machine
- Amusement Game Center
- Product Name: Single Mini Claw Machine
  - Metal+acrylic+plastic
    - Picture
    - 12 Months/Lifetime Maintenance
    - W30\*D45\*H156cm
      - 1 Player
      - 110V/220V/230V
      - 50KG
        - amusement toy claw machine,

## Overview

| ssen | tial | de | etai | ils |
|------|------|----|------|-----|
|      |      |    |      |     |

| Essential details<br>Place of Origin:<br>Model Number:<br>Age:<br>Plug Type:<br>Material:<br>Player:<br>Warranty:<br>Certificate: | Guangdong, China<br>XY-CM33<br>>3 Years, >6 Years, >8 Years<br>US PLUG<br>Metal cabinet and temered glass<br>1 Player<br>12 Months<br>CE Certificate | Brand Name:<br>Type:<br>is_customized:<br>Name:<br>Size:<br>Power:<br>Color:<br>MOQ: | Xunying<br>Crane Machine<br>Yes<br>Single Mini Claw Machine<br>W30*D45*H156cm<br>110V/220V, 40w<br>white, support customization<br>4 Sets |  |  |
|-----------------------------------------------------------------------------------------------------------------------------------|------------------------------------------------------------------------------------------------------------------------------------------------------|--------------------------------------------------------------------------------------|-------------------------------------------------------------------------------------------------------------------------------------------|--|--|
| Name                                                                                                                              | Mini Claw Machine                                                                                                                                    |                                                                                      |                                                                                                                                           |  |  |
| Material                                                                                                                          | Metal cabinet and temered glass                                                                                                                      |                                                                                      |                                                                                                                                           |  |  |
| Size                                                                                                                              | W30*D45*H156cm                                                                                                                                       |                                                                                      |                                                                                                                                           |  |  |
| Player                                                                                                                            | 1 player                                                                                                                                             |                                                                                      |                                                                                                                                           |  |  |
| Power                                                                                                                             | 110V/220V, 40W                                                                                                                                       |                                                                                      |                                                                                                                                           |  |  |
| MOQ                                                                                                                               | 1 set                                                                                                                                                |                                                                                      |                                                                                                                                           |  |  |
| Warranty                                                                                                                          | 1 year                                                                                                                                               |                                                                                      |                                                                                                                                           |  |  |