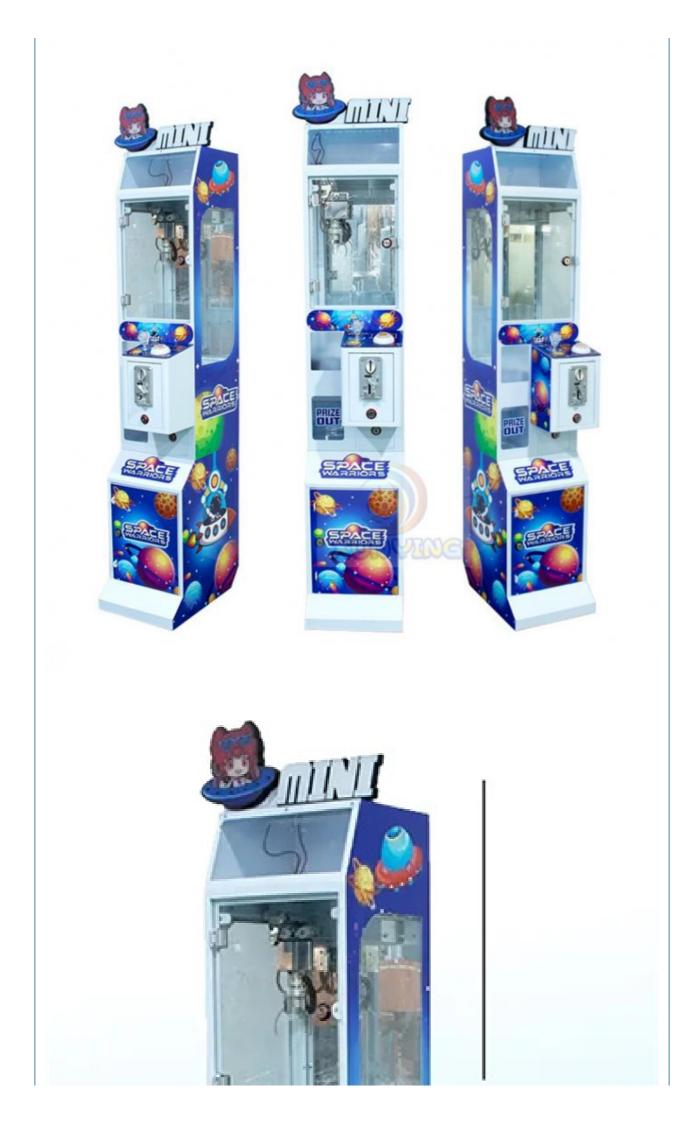

#### More Images

Size:Player:

• Voltage:

Weight:Highlight:

- Crane Machine >3 Years, >6 Years, >8 Years Yes
- US PLUG
- Claw Machine
- Amusement Game Center
- Product Name: Single Mini Claw Machine
  - Metal+acrylic+plastic
    - Picture
    - 12 Months/Lifetime Maintenance
    - W30\*D45\*H156cm
      - 1 Player
      - 110V/220V/230V
      - 50KG
        - amusement toy claw machine,