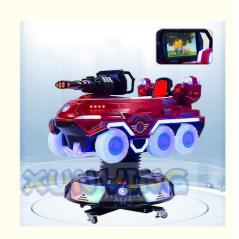

# 110V/220V/230V Coin Operated Elevating Chariot Kiddie Ride Machine with **Coin Operation**

#### **Product Specification**

- Type:
- Age:
- Is\_customized:
- Plug Type:
- Name:
- Suitable For:
- Product Name:
- Material:
- Warranty:
- Color: • Size:
- Player:
- Voltage:
- Weight:
- Highlight:

## Overview

| Essential details<br>Place of Origin:<br>Model Number:<br>Age:<br>Plug Type:<br>Color:<br>Size:<br>Weight:<br>Warranty:<br>Function: | Guangdong, China<br>XY-RM36<br>>6 Years, >8 Years<br>US PLUG<br>Color can be customized<br>85*51*96cm<br>25 kg<br>1 Years<br>Entertainment | Brand Name:<br>Type:<br>is_customized:<br>Product name:<br>Material:<br>Power:<br>Player:<br>MOQ: |
|--------------------------------------------------------------------------------------------------------------------------------------|--------------------------------------------------------------------------------------------------------------------------------------------|---------------------------------------------------------------------------------------------------|
| Name                                                                                                                                 | Motor Bike Coin Operated Kiddie Ride                                                                                                       |                                                                                                   |
| Size                                                                                                                                 | W85*D51*H96cm                                                                                                                              |                                                                                                   |
| Material                                                                                                                             | ABS                                                                                                                                        |                                                                                                   |
| Monitor                                                                                                                              | LED screen                                                                                                                                 |                                                                                                   |
| Player                                                                                                                               | 1 player                                                                                                                                   |                                                                                                   |
| Power                                                                                                                                | 110V/220V,100W                                                                                                                             |                                                                                                   |
| MOQ                                                                                                                                  | 1 set                                                                                                                                      |                                                                                                   |
| Warranty                                                                                                                             | 1 year                                                                                                                                     |                                                                                                   |