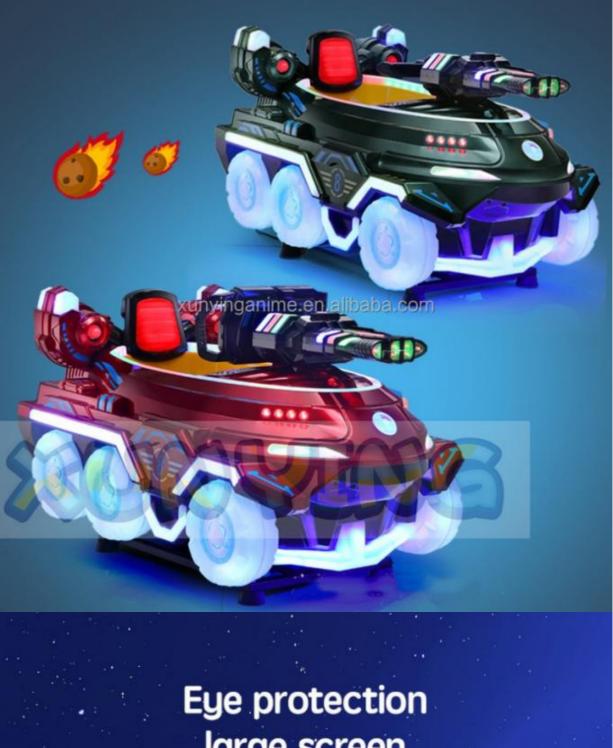

| 1 set                                                                                                                                      |                                                                                                   |
| Warranty                                                                                                                             | 1 year                                                                                                                                     |                                                                                                   |

Xunying Coin Pusher

> 1Player 1 SET

Coin Operated Kiddie Rides

Happy brand mp5

Yes

Metal 80W

# 360° Rotary lifting







large screen





















+86-15011936333 a770100411@gmail.com coin-gamemachine.com Guangzhou Panyu Mingjiang Hose Co., Ltd. (North of Xieshi Highway)