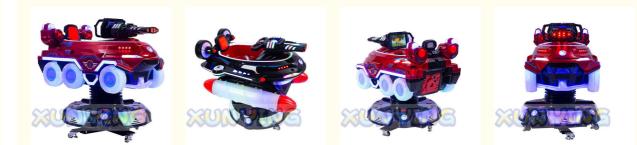

# 110V/220V/230V Coin Operated Elevating Chariot Kiddie Ride Machine with **Coin Operation**

### **Basic Information**

- Place of Origin:
- Brand Name:
- Model Number:
- Price:
- Guangdong, China

Swing Machine

Coin Pusher

Picture 85\*51\*96cm

1 Player

30KG

110V/220V/230V

110v coin operated rides,

Yes **US PLUG** 

- Xunying

- XY-RM024
- \$460.00/pieces 1-509 pieces



#### **Product Specification**

- Type:
- Age:
- Is\_customized:
- Plug Type:
- Name:
- Suitable For:
- Product Name:
- Material:
- Warranty:
- Color: • Size:
- Player:
- Voltage:
- Weight:
- Highlight:





#### More Images



#### **Product Description**

## Products Description

## Overview

| Essential details<br>Place of Origin:<br>Model Number:<br>Age:<br>Plug Type:<br>Color:<br>Size:<br>Weight:<br>Warranty:<br>Function: | Guangdong, China<br>XY-RM36<br>>6 Years, >8 Years<br>US PLUG<br>Color can be customized<br>85*51*96cm<br>25 kg<br>1 Years<br>Entertainment | Brand Name:<br>Type:<br>is_customized:<br>Product name:<br>Material:<br>Power:<br>Player:<br>MOQ: |
|--------------------------------------------------------------------------------------------------------------------------------------|--------------------------------------------------------------------------------------------------------------------------------------------|---------------------------------------------------------------------------