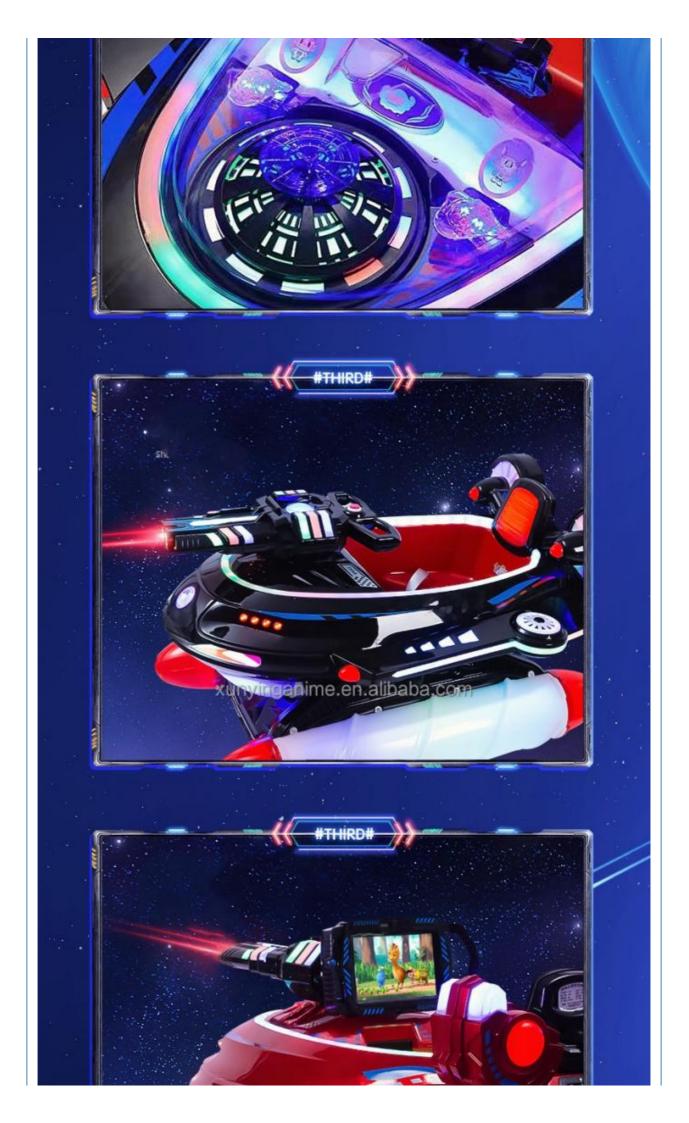

## Overview

| Essential details<br>Place of Origin:<br>Model Number:<br>Age:<br>Plug Type:<br>Color:<br>Size:<br>Weight:<br>Warranty:<br>Function: | Guangdong, China<br>XY-RM36<br>>6 Years, >8 Years<br>US PLUG<br>Color can be customized<br>85*51*96cm<br>25 kg<br>1 Years<br>Entertainment | Brand Name:<br>Type:<br>is_customized:<br>Product name:<br>Material:<br>Power:<br>Player:<br>MOQ: |
|--------------------------------------------------------------------------------------------------------------------------------------|--------------------------------------------------------------------------------------------------------------------------------------------|---------------------------------------------------------------------------------------------------|
| Name                                                                                                                                 | Motor Bike Coin Operated Kiddie Ride                                                                                                       |                                                                                                   |
| Size                                                                                                                                 | W85*D51*H96cm                                                                                                                              |                                                                                                   |
| Material                                                                                                                             | ABS                                                                                                                                        |                                                                                                   |
| Monitor                                                                                                                              | LED screen                                                                                                                                 |                                                                                                   |
| Player                                                                                                                               | 1 player                                                                                                                                   |                                                                                                   |
| Power                                                                                                                                | 110V/220V,100W                                                                                                                             |                                                                                                   |
| MOQ                                                                                                                                  | 1 set                                                                                                                                      |                                                                                                   |
| Warranty                                                                                                                             | 1 year                                                                                                                                     |                                                                                                   |