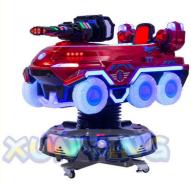

# 110V/220V/230V Coin Operated Elevating Chariot Kiddie Ride Machine with **Coin Operation**

#### **Product Specification**

- Type:
- Age:
- Is\_customized:
- Plug Type:
- Name:
- Suitable For:
- Product Name:
- Material:
- Warranty:
- Color: • Size:
- Player:
- Voltage:
- Weight:
- Highlight:

## Overview

| Essential details<br>Place of Origin:<br>Model Number:<br>Age:<br>Plug Type:<br>Color:<br>Size:<br>Weight:<br>Warranty:<br>Function: | Guangdong, China<br>XY-RM36<br>>6 Years, >8 Years<br>US PLUG<br>Color can be customized<br>85*51*96cm<br>25 kg<br>1 Years<br>Entertainment | Brand Name:<br>Type:<br>is_customized:<br>Product name:<br>Material:<br>Power:<br>Player:<br>MOQ: |
|--------------------------------------------------------------------------------------------------------------------------------------|--------------------------------------------------------------------------------------------------------------------------------------------|---------------------------------------------------------------------------------------------------|
| Name                                                                                                                                 | Motor Bike Coin Operated Kiddie Ride                                                                                                       |                                                                                                   |
| Size                                                                                                                                 | W85*D51*H96cm                                                                                                                              |                                                                                                   |
| Material                                                                                                                             | ABS                                                                                                                                        |                                                                                                   |
| Monitor                                                                                                                              | LED screen                                                                                                                                 |                                                                                                   |
| Player                                                                                                                               | 1 player                                                                                                                                   |                                                                                                   |
| Power                                                                                                                                | 110V/220V,100W                                                                                                                             |                                                                                                   |
| MOQ                                                                                                                                  | 1 set                                                                                                                                      |                                                                                                   |
| Warranty                                                                                                                             | 1 year                                                                                                                                     |                                                                                                   |