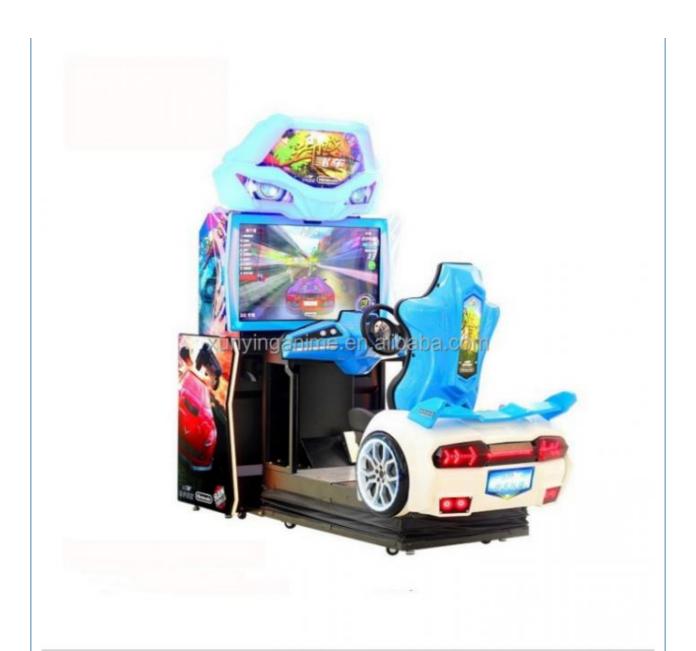

#### **Product Specification**

. Type: Racing Game, Racing Game Age: >3 Years, >6 Years, >8 Years

Is\_customized:

EU/US/UK/AU PLUG • Plug Type:

· Name: **GP Motor** 

• Material: Metal+acrylic+plastic • Suitable For: Amusement Game Center

· Color: Picture

Warranty: 12 Months/Lifetime Maintenance

Product Name: **GP** Motor 110V/220V Voltage:

W230\*D280\*H260CM · Size:

• Player: 1-2 Players

• Highlight: