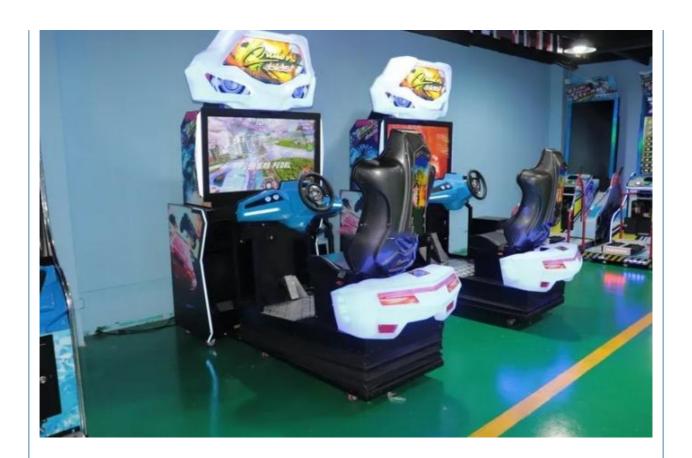

Highlight:





#### More Images









#### **Product Description**

### **Products Description**

#### **Overview**

#### **Essential details**

Place of Origin: Guangdong, China Brand Name: XunYing

Model Number: XY-S03 Type: Racing Game

Age: >6 Years, >8 Years Plug Type: all Display: 42"LCD Material: Metal Frame

Size: L2430\*W1100\*H1860mm Weight: 270kgs

Player: 2 Players Warranty: 12 Months

Certificate: CE Voltage: 110-220V

Game type: Motor Language: English

Name NQR-B04 42"LCD GP Motor

Material Metal

Capacity 2 payers

Avaiableplace Shopping center,amusement park,supermarket,indoor playground,

game center.

**Dimension** L210\*W240\*H186cm

Voltage 110V/220V

Power 300W

Weight 470Kg

Package Bubble film+strech film+wood frame (or wood box)

Warranty 1 year

















## PRODUCTS REAL SHOT

Quality comes first, buy with confidence









## PACKAGING LOGISTICS

















### Professional export package to protect the production.

stop1.









stop3. Stretch Film



stop4. Wooden Case





Drier for



Special packaging for air transport atc.

18 cooperative shipping companices and 28airlines to help you save transportation cost.



























+86-15011936333

a770100411@gmail.com

© coin-gamemachine.com

Guangzhou Panyu Mingjiang Hose Co., Ltd. (North of Xieshi Highway)