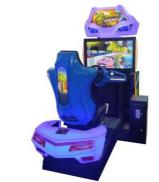

#### **Essential details**

Place of Origin: Guangdong, China Brand Name: XunYing

Model Number: XY-S03 Type: Racing Game

Age: >6 Years, >8 Years Plug Type: all Display: 42"LCD Material: Metal Frame

Size: L2430\*W1100\*H1860mm Weight: 270kgs

Player: 2 Players Warranty: 12 Months

Certificate: CE Voltage: 110-220V

Game type: Motor Language: English

Name NQR-B04 42"LCD GP Motor

Material Metal

Capacity 2 payers

Avaiableplace Shopping center,amusement park,supermarket,indoor playground,

game center.

**Dimension** L210\*W240\*H186cm

Voltage 110V/220V

Power 300W

Weight 470Kg

Package Bubble film+strech film+wood frame (or wood box)

Warranty 1 year