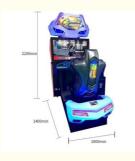

#### **Essential details**

Place of Origin: Guangdong, China Brand Name: XunYing

Model Number: XY-S03 Type: Racing Game

Age: >6 Years, >8 Years Plug Type: all Display: 42"LCD Material: Metal Frame

Size: L2430\*W1100\*H1860mm Weight: 270kgs

Player: 2 Players Warranty: 12 Months

Certificate: CE Voltage: 110-220V

Game type: Motor Language: English

Name NQR-B04 42"LCD GP Motor

Material Metal

Capacity 2 payers

Avaiableplace Shopping center,amusement park,supermarket,indoor playground,

game center.

**Dimension** L210\*W240\*H186cm

Voltage 110V/220V

Power 300W

Weight 470Kg

Package Bubble film+strech film+wood frame (or wood box)

Warranty 1 year