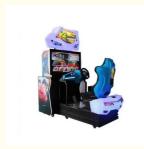

# **Electronic Racing Arcade Machine Car Simulator for Amusement**

#### **Basic Information**

. Place of Origin: Guangdong, China

• Brand Name: XunYing XY-S029 Model Number:

\$2,290.00/pieces 1-499 pieces · Price:

#### **Product Specification**

. Type: Racing Game, Racing Game Age: >3 Years, >6 Years, >8 Years

Is\_customized:

EU/US/UK/AU PLUG • Plug Type:

· Name: **GP Motor** 

• Material: Metal+acrylic+plastic • Suitable For: Amusement Game Center

· Color: Picture

Warranty: 12 Months/Lifetime Maintenance

Product Name: **GP** Motor 110V/220V Voltage:

W230\*D280\*H260CM · Size:

• Player: 1-2 Players

• Highlight: