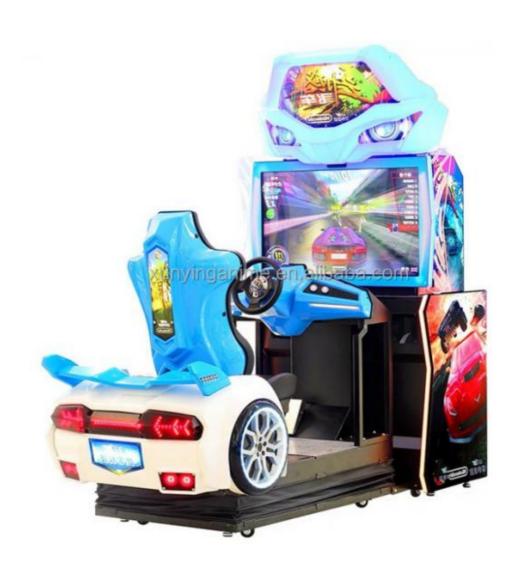

#### **Product Specification**

. Type: Racing Game, Racing Game Age: >3 Years, >6 Years, >8 Years

Is\_customized:

EU/US/UK/AU PLUG • Plug Type:

· Name: **GP Motor** 

• Material: Metal+acrylic+plastic • Suitable For: Amusement Game Center

· Color: Picture

Warranty: 12 Months/Lifetime Maintenance

Product Name: **GP** Motor 110V/220V Voltage:

W230\*D280\*H260CM · Size:

• Player: 1-2 Players

• Highlight: