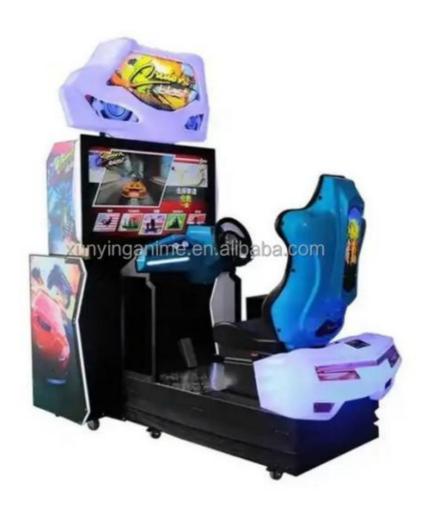

#### **Product Specification**

. Type: Racing Game, Racing Game Age: >3 Years, >6 Years, >8 Years

Is\_customized:

EU/US/UK/AU PLUG • Plug Type:

· Name: **GP Motor** 

• Material: Metal+acrylic+plastic • Suitable For: Amusement Game Center

· Color: Picture

Warranty: 12 Months/Lifetime Maintenance

Product Name: **GP** Motor 110V/220V Voltage:

W230\*D280\*H260CM · Size:

• Player: 1-2 Players

• Highlight: