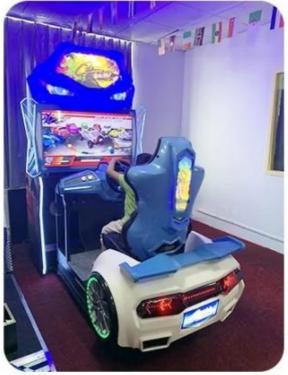

*

### **Products Description**

#### **Overview**

#### **Essential details**

Place of Origin: Guangdong, China Brand Name: XunYing

Model Number: XY-S03 Type: Racing Game

Age: >6 Years, >8 Years Plug Type: all Display: 42"LCD Material: Metal Frame

Size: L2430\*W1100\*H1860mm Weight: 270kgs

Player: 2 Players Warranty: 12 Months

Certificate: CE Voltage: 110-220V

Game type: Motor Language: English

Name NQR-B04 42"LCD GP Motor

Material Metal

Capacity 2 payers

Avaiableplace Shopping center,amusement park,supermarket,indoor playground,

game center.

**Dimension** L210\*W240\*H186cm

Voltage 110V/220V

Power 300W

Weight 470Kg

Package Bubble film+strech film+wood frame (or wood box)

Warranty 1 year

















## PRODUCTS REAL SHOT

Quality comes first, buy with confidence









## PACKAGING LOGISTICS

















### Professional export package to protect the production.

stop1.









stop3. Stretch Film



stop4. Wooden Case





Drier for



Special packaging for air transport atc.

18 cooperative shipping companices and 28airlines to help you save transportation cost.



























+86-15011936333

a770100411@gmail.com

© coin-gamemachine.com

Guangzhou Panyu Mingjiang Hose Co., Ltd. (North of Xieshi Highway)