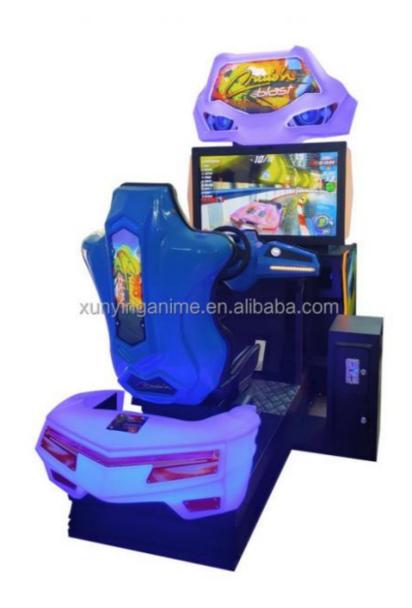

#### **Product Specification**

. Type: Racing Game, Racing Game Age: >3 Years, >6 Years, >8 Years

Is\_customized:

EU/US/UK/AU PLUG • Plug Type:

· Name: **GP Motor** 

• Material: Metal+acrylic+plastic • Suitable For: Amusement Game Center

· Color: Picture

Warranty: 12 Months/Lifetime Maintenance

Product Name: **GP** Motor 110V/220V Voltage:

W230\*D280\*H260CM · Size:

• Player: 1-2 Players

• Highlight: