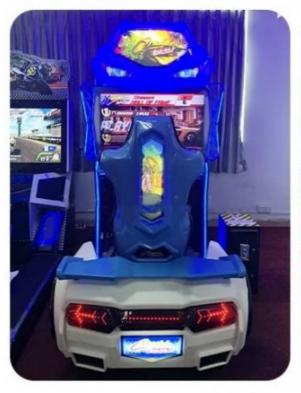

### **Products Description**

#### **Overview**

#### **Essential details**

Place of Origin: Guangdong, China Brand Name: XunYing

Model Number: XY-S03 Type: Racing Game

Age: >6 Years, >8 Years Plug Type: all Display: 42"LCD Material: Metal Frame

Size: L2430\*W1100\*H1860mm Weight: 270kgs

Player: 2 Players Warranty: 12 Months

Certificate: CE Voltage: 110-220V

Game type: Motor Language: English

Name NQR-B04 42"LCD GP Motor

Material Metal

Capacity 2 payers

Avaiableplace Shopping center,amusement park,supermarket,indoor playground,

game center.

**Dimension** L210\*W240\*H186cm

Voltage 110V/220V

Power 300W

Weight 470Kg

Package Bubble film+strech film+wood frame (or wood box)

Warranty 1 year

















## PRODUCTS REAL SHOT

Quality comes first, buy with confidence









## PACKAGING LOGISTICS

















### Professional export package to protect the production.

stop1.









stop3. Stretch Film



stop4. Wooden Case





Drier for



Special packaging for air transport atc.

18 cooperative shipping companices and 28airlines to help you save transportation cost.



























+86-15011936333

a770100411@gmail.com

© coin-gamemachine.com

Guangzhou Panyu Mingjiang Hose Co., Ltd. (North of Xieshi Highway)