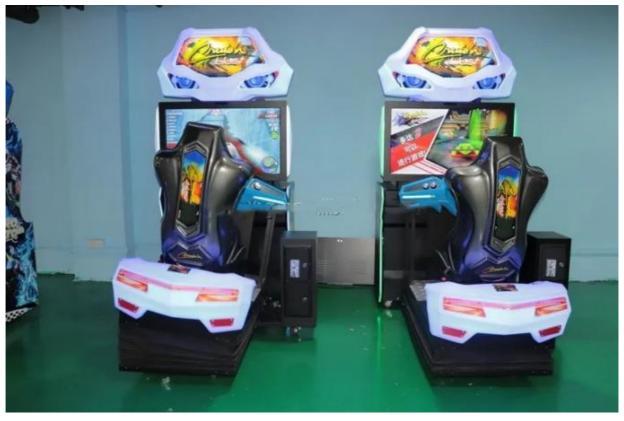

• Highlight:





#### More Images









#### **Product Description**

### **Products Description**

#### **Overview**

#### **Essential details**

Place of Origin: Guangdong, China Brand Name: XunYing

Model Number: XY-S03 Type: Racing Game

Age: >6 Years, >8 Years Plug Type: all Display: 42"LCD Material: Metal Frame

Size: L2430\*W1100\*H1860mm Weight: 270kgs

Player: 2 Players Warranty: 12 Months

Certificate: CE Voltage: 110-220V

Game type: Motor Language: English

Name NQR-B04 42"LCD GP Motor

Material Metal

Capacity 2 payers

Avaiableplace Shopping center,amusement park,supermarket,indoor playground,

game center.

**Dimension** L210\*W240\*H186cm

Voltage 110V/220V

Power 300W

Weight 470Kg

Package Bubble film+strech film+wood frame (or wood box)

Warranty 1 year

















## PRODUCTS REAL SHOT

Quality comes first, buy with confidence









## PACKAGING LOGISTICS

















### Professional export package to protect the production.

stop1.









stop3. Stretch Film



stop4. Wooden Case





Drier for



Special packaging for air transport atc.

18 cooperative shipping companices and 28airlines to help you save transportation cost.



























+86-15011936333

a770100411@gmail.com

© coin-gamemachine.com

Guangzhou Panyu Mingjiang Hose Co., Ltd. (North of Xieshi Highway)