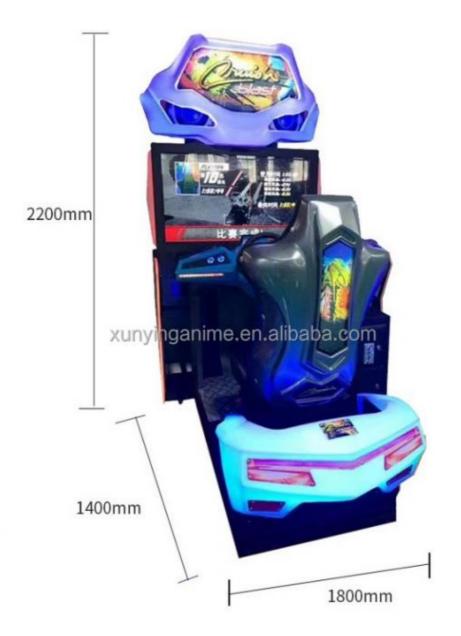

#### **Essential details**

Place of Origin: Guangdong, China Brand Name: XunYing

Model Number: XY-S03 Type: Racing Game

Age: >6 Years, >8 Years Plug Type: all Display: 42"LCD Material: Metal Frame

Size: L2430\*W1100\*H1860mm Weight: 270kgs

Player: 2 Players Warranty: 12 Months

Certificate: CE Voltage: 110-220V

Game type: Motor Language: English

Name NQR-B04 42"LCD GP Motor

Material Metal

Capacity 2 payers

Avaiableplace Shopping center,amusement park,supermarket,indoor playground,

game center.

**Dimension** L210\*W240\*H186cm

Voltage 110V/220V

Power 300W

Weight 470Kg

Package Bubble film+strech film+wood frame (or wood box)

Warranty 1 year