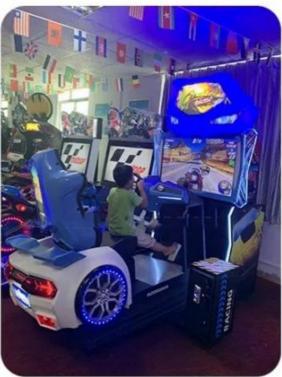

## **Products Description**

#### **Overview**

#### **Essential details**

Place of Origin: Guangdong, China Brand Name: XunYing

Model Number: XY-S03 Type: Racing Game

Age: >6 Years, >8 Years Plug Type: all Display: 42"LCD Material: Metal Frame

Size: L2430\*W1100\*H1860mm Weight: 270kgs

Player: 2 Players Warranty: 12 Months

Certificate: CE Voltage: 110-220V

Game type: Motor Language: English

Name NQR-B04 42"LCD GP Motor

Material Metal

Capacity 2 payers

Avaiableplace Shopping center,amusement park,supermarket,indoor playground,

game center.

**Dimension** L210\*W240\*H186cm

Voltage 110V/220V

Power 300W

Weight 470Kg

Package Bubble film+strech film+wood frame (or wood box)

Warranty 1 year

















## PRODUCTS REAL SHOT

Quality comes first, buy with confidence









## PACKAGING LOGISTICS

















### Professional export package to protect the production.

stop1.









stop3. Stretch Film



stop4. Wooden Case





Drier for



Special packaging for air transport atc.

18 cooperative shipping companices and 28airlines to help you save transportation cost.



























+86-15011936333

a770100411@gmail.com

© coin-gamemachine.com

Guangzhou Panyu Mingjiang Hose Co., Ltd. (North of Xieshi Highway)