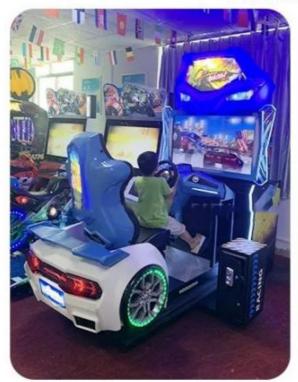

n**

### **Products Description**

#### **Overview**

#### **Essential details**

Place of Origin: Guangdong, China Brand Name: XunYing

Model Number: XY-S03 Type: Racing Game

Age: >6 Years, >8 Years Plug Type: all Display: 42"LCD Material: Metal Frame

Size: L2430\*W1100\*H1860mm Weight: 270kgs

Player: 2 Players Warranty: 12 Months

Certificate: CE Voltage: 110-220V

Game type: Motor Language: English

Name NQR-B04 42"LCD GP Motor

Material Metal

Capacity 2 payers

Avaiableplace Shopping center,amusement park,supermarket,indoor playground,

game center.

**Dimension** L210\*W240\*H186cm

Voltage 110V/220V

Power 300W

Weight 470Kg

Package Bubble film+strech film+wood frame (or wood box)

Warranty 1 year

















## PRODUCTS REAL SHOT

Quality comes first, buy with confidence









## PACKAGING LOGISTICS

















### Professional export package to protect the production.

stop1.









stop3. Stretch Film



stop4. Wooden Case





Drier for



Special packaging for air transport atc.

18 cooperative shipping companices and 28airlines to help you save transportation cost.



























+86-15011936333

a770100411@gmail.com

© coin-gamemachine.com

Guangzhou Panyu Mingjiang Hose Co., Ltd. (North of Xieshi Highway)