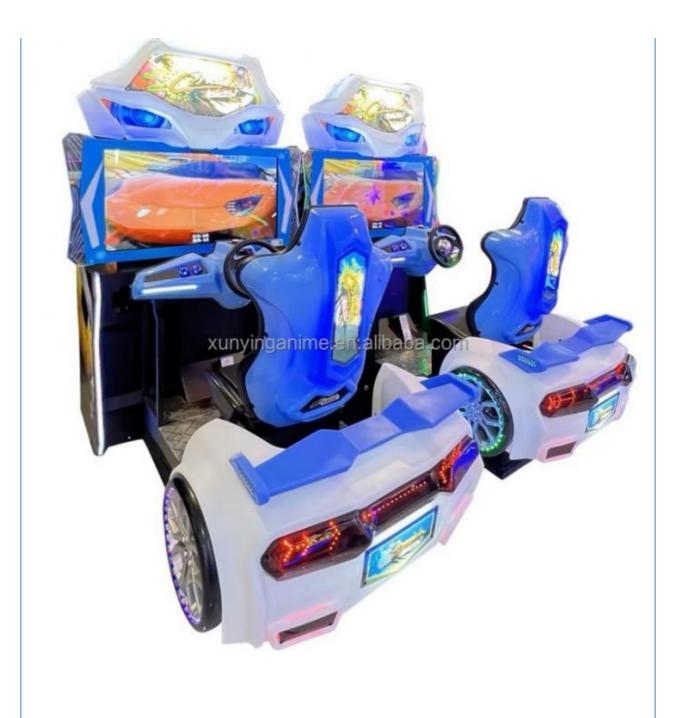

#### **Essential details**

Place of Origin: Guangdong, China Brand Name: XunYing

Model Number: XY-S03 Type: Racing Game

Age: >6 Years, >8 Years Plug Type: all Display: 42"LCD Material: Metal Frame

Size: L2430\*W1100\*H1860mm Weight: 270kgs

Player: 2 Players Warranty: 12 Months

Certificate: CE Voltage: 110-220V

Game type: Motor Language: English

Name NQR-B04 42"LCD GP Motor

Material Metal

Capacity 2 payers

Avaiableplace Shopping center,amusement park,supermarket,indoor playground,

game center.

**Dimension** L210\*W240\*H186cm

Voltage 110V/220V

Power 300W

Weight 470Kg

Package Bubble film+strech film+wood frame (or wood box)

Warranty 1 year