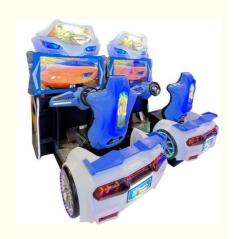

#### **Product Specification**

. Type: Racing Game, Racing Game Age: >3 Years, >6 Years, >8 Years

Is\_customized:

EU/US/UK/AU PLUG • Plug Type:

· Name: **GP Motor** 

• Material: Metal+acrylic+plastic • Suitable For: Amusement Game Center

· Color: Picture

Warranty: 12 Months/Lifetime Maintenance

Product Name: **GP** Motor 110V/220V Voltage:

W230\*D280\*H260CM · Size:

• Player: 1-2 Players

• Highlight:

#### **Essential details**

Place of Origin: Guangdong, China Brand Name: XunYing

Model Number: XY-S03 Type: Racing Game

Age: >6 Years, >8 Years Plug Type: all Display: 42"LCD Material: Metal Frame

Size: L2430\*W1100\*H1860mm Weight: 270kgs

Player: 2 Players Warranty: 12 Months

Certificate: CE Voltage: 110-220V

Game type: Motor Language: English

Name NQR-B04 42"LCD GP Motor

Material Metal

Capacity 2 payers

Avaiableplace Shopping center,amusement park,supermarket,indoor playground,