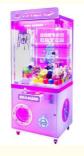

# **Product Specification**

• Type: Crane Machine

• Age: >3 Years, >6 Years, >8 Years

• Is\_customized: Yes

Plug Type: EU/US/UK/AU PlugName: Claw Machine

Suitable For:
Amusement Game Center

Product Name: Claw Machine
Material: Metal+acrylic+plastic

• Warranty: 12 Months/Lifetime Maintenance

Color: Picture
Player: 1 Player
Size: 90\*100\*210cm
Voltage: 110V/220V/230V

• Weight: 90KG

Highlight: 110v toy claw machine,

# **Overview**

**Essential details** 

Xunying Place of Origin: GUA Brand Name: Model Number: XY-CM15 Coin Pusher Type: Age: Plug Type: >3 Years is\_customized: Yes EU/US/UK/AU Plug 110V / 220V / 230V Voltage: English\Chinese MOQ: 1 Set/No Requirement Language: Certificate: CE Certificate Usage: Entertainment

Shipping way: Sea Delivery time: 7-15 Working Days Service: Lifetimes Technical Service Warranty: 12 Months

Main board: high quality customized mainboard

Rocker: high grade seven color rocker, seven color key

Chassis: plastic suction

Lighting: Jewelry grade LED lamp Coin device: dual intelligence

Function: liquid crystal setting Size:80\*90\*200cm

Size: Size:80\*90\*200cm

Price: deposit

Measurements: 90\*100\*210cm

Weight: (KGS)200KGS

Certificate: CE,SGS,ISET Italy certification

Colors: Red, yellow, blue, green, purple, pink, white, black etc.