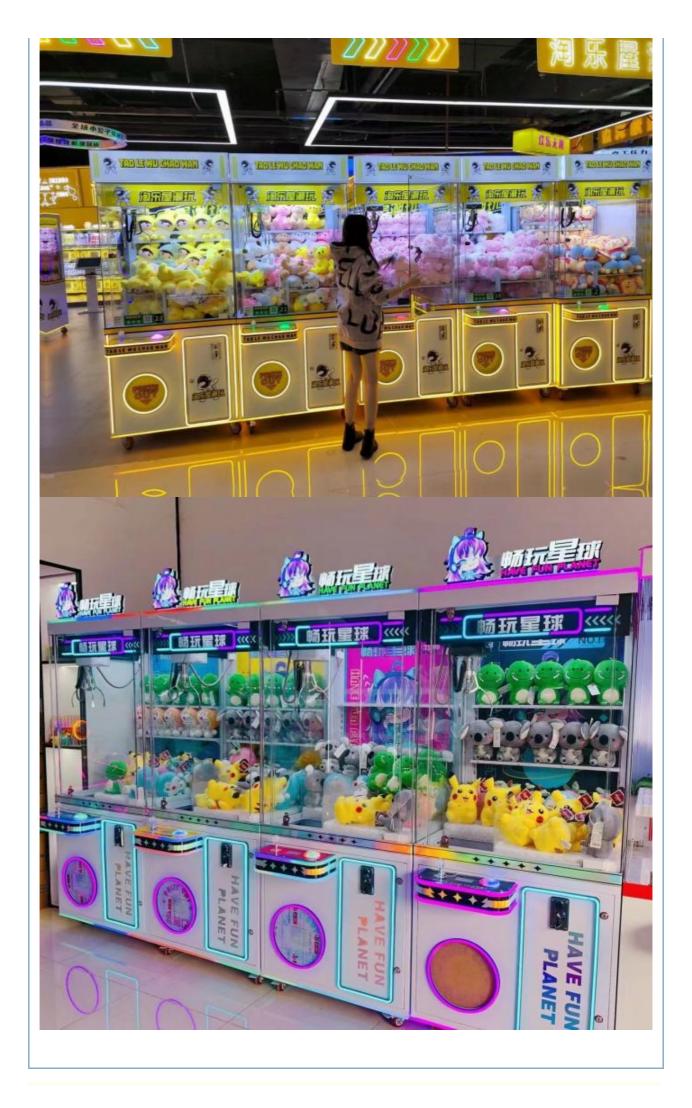

# **Product Specification**

• Type: Crane Machine

• Age: >3 Years, >6 Years, >8 Years

• Is\_customized: Yes

Plug Type: EU/US/UK/AU PlugName: Claw Machine

Suitable For:
Amusement Game Center

Product Name: Claw Machine
Material: Metal+acrylic+plastic

• Warranty: 12 Months/Lifetime Maintenance

Color: Picture
Player: 1 Player
Size: 90\*100\*210cm
Voltage: 110V/220V/230V

• Weight: 90KG

Highlight: 110v toy claw machine,

Chassis: plastic suction

Lighting: Jewelry grade LED lamp Coin device: dual intelligence

Function: liquid crystal setting Size:80\*90\*200cm

Size: Size:80\*90\*200cm

Price: deposit

Measurements: 90\*100\*210cm

Weight: (KGS)200KGS

Certificate: CE,SGS,ISET Italy certification

Colors: Red, yellow, blue, green, purple, pink, white, black etc.