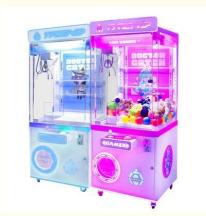

# **Product Specification**

• Type: Crane Machine

• Age: >3 Years, >6 Years, >8 Years

• Is\_customized: Yes

Plug Type: EU/US/UK/AU PlugName: Claw Machine

Suitable For:
Amusement Game Center

Product Name: Claw Machine
Material: Metal+acrylic+plastic

• Warranty: 12 Months/Lifetime Maintenance

Color: Picture
Player: 1 Player
Size: 90\*100\*210cm
Voltage: 110V/220V/230V

• Weight: 90KG

Highlight: 110v toy claw machine,