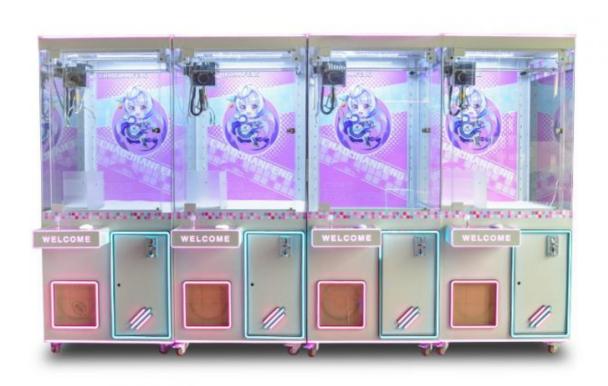

# **Product Specification**

• Type: Crane Machine

• Age: >3 Years, >6 Years, >8 Years

• Is\_customized: Yes

Plug Type: EU/US/UK/AU PlugName: Claw Machine

Suitable For:
Amusement Game Center

Product Name: Claw Machine
Material: Metal+acrylic+plastic

• Warranty: 12 Months/Lifetime Maintenance

Color: Picture
Player: 1 Player
Size: 90\*100\*210cm
Voltage: 110V/220V/230V

• Weight: 90KG

Highlight: 110v toy claw machine,

Chassis: plastic suction

Lighting: Jewelry grade LED lamp Coin device: dual intelligence

Function: liquid crystal setting Size:80\*90\*200cm

Size: Size:80\*90\*200cm

Price: deposit

Measurements: 90\*100\*210cm

Weight: (KGS)200KGS

Certificate: CE,SGS,ISET Italy certification

Colors: Red, yellow, blue, green, purple, pink, white, black etc.