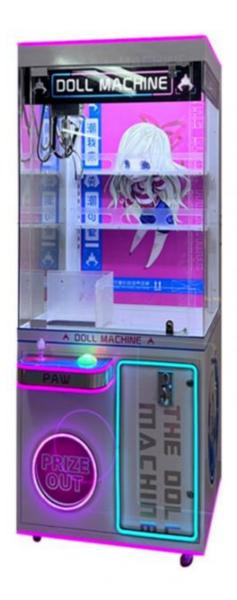

# **Product Specification**

• Type: Crane Machine

• Age: >3 Years, >6 Years, >8 Years

• Is\_customized: Yes

Plug Type: EU/US/UK/AU PlugName: Claw Machine

Suitable For:
Amusement Game Center

Product Name: Claw Machine
Material: Metal+acrylic+plastic

• Warranty: 12 Months/Lifetime Maintenance

Color: Picture
Player: 1 Player
Size: 90\*100\*210cm
Voltage: 110V/220V/230V

• Weight: 90KG

Highlight: 110v toy claw machine,

# **Overview**

**Essential details** 

Xunying Place of Origin: GUA Brand Name: Model Number: XY-CM15 Coin Pusher Type: Age: Plug Type: >3 Years is\_customized: Yes EU/US/UK/AU Plug 110V / 220V / 230V Voltage: English\Chinese MOQ: 1 Set/No Requirement Language: Certificate: CE Certificate Usage: Entertainment

Shipping way: Sea Delivery time: 7-15 Working Days Service: Lifetimes Technical Service Warranty: 12 Months

Main board: high quality customized mainboard

Rocker: high grade seven color rocker, seven color key

Chassis: plastic suction

Lighting: Jewelry grade LED lamp Coin device: dual intelligence

Function: liquid crystal setting Size:80\*90\*200cm

Size: Size:80\*90\*200cm

Price: deposit

Measurements: 90\*100\*210cm

Weight: (KGS)200KGS

Certificate: CE,SGS,ISET Italy certification

Colors: Red, yellow, blue, green, purple, pink, white, black etc.