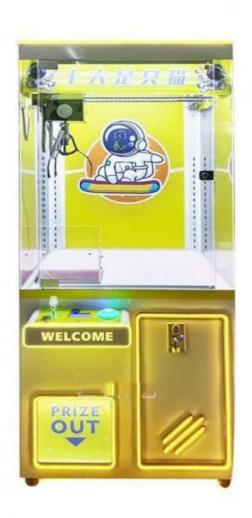

# **Product Specification**

• Type: Crane Machine

• Age: >3 Years, >6 Years, >8 Years

• Is\_customized: Yes

Plug Type: EU/US/UK/AU PlugName: Claw Machine

Suitable For:
Amusement Game Center

Product Name: Claw Machine
Material: Metal+acrylic+plastic

• Warranty: 12 Months/Lifetime Maintenance

Color: Picture
Player: 1 Player
Size: 90\*100\*210cm
Voltage: 110V/220V/230V

• Weight: 90KG

Highlight: 110v toy claw machine,