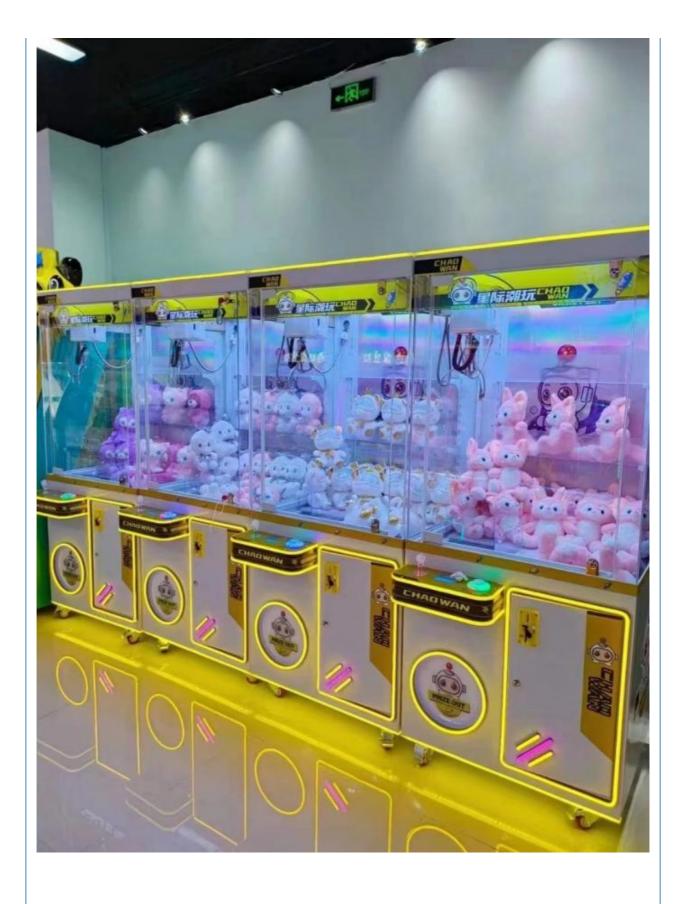

# **Product Specification**

• Type: Crane Machine

• Age: >3 Years, >6 Years, >8 Years

• Is\_customized: Yes

Plug Type: EU/US/UK/AU PlugName: Claw Machine

Suitable For:
Amusement Game Center

Product Name: Claw Machine
Material: Metal+acrylic+plastic

• Warranty: 12 Months/Lifetime Maintenance

Color: Picture
Player: 1 Player
Size: 90\*100\*210cm
Voltage: 110V/220V/230V

• Weight: 90KG

Highlight: 110v toy claw machine,

Chassis: plastic suction

Lighting: Jewelry grade LED lamp Coin device: dual intelligence

Function: liquid crystal setting Size:80\*90\*200cm

Size: Size:80\*90\*200cm

Price: deposit

Measurements: 90\*100\*210cm

Weight: (KGS)200KGS

Certificate: CE,SGS,ISET Italy certification

Colors: Red, yellow, blue, green, purple, pink, white, black etc.