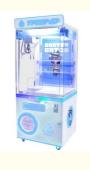

# **Product Specification**

• Type: Crane Machine

• Age: >3 Years, >6 Years, >8 Years

• Is\_customized: Yes

Plug Type: EU/US/UK/AU PlugName: Claw Machine

Suitable For:
Amusement Game Center

Product Name: Claw Machine
Material: Metal+acrylic+plastic

• Warranty: 12 Months/Lifetime Maintenance

Color: Picture
Player: 1 Player
Size: 90\*100\*210cm
Voltage: 110V/220V/230V

• Weight: 90KG

Highlight: 110v toy claw machine,