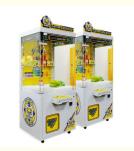

# **Product Specification**

• Type: Crane Machine

• Age: >3 Years, >6 Years, >8 Years

• Is\_customized: Yes

Plug Type: EU/US/UK/AU PlugName: Claw Machine

Suitable For:
Amusement Game Center

Product Name: Claw Machine
Material: Metal+acrylic+plastic

• Warranty: 12 Months/Lifetime Maintenance

Color: Picture
Player: 1 Player
Size: 90\*100\*210cm
Voltage: 110V/220V/230V

• Weight: 90KG

Highlight: 110v toy claw machine,

# **Overview**

**Essential details** 

Xunying Place of Origin: GUA Brand Name: Model Number: XY-CM15 Coin Pusher Type: Age: Plug Type: >3 Years is\_customized: Yes EU/US/UK/AU Plug 110V / 220V / 230V Voltage: English\Chinese MOQ: 1 Set/No Requirement Language: Certificate: CE Certificate Usage: Entertainment

Shipping way: Sea Delivery time: 7-15 Working Days Service: Lifetimes Technical Service Warranty: 12 Months

Main board: high quality customized mainboard

Rocker: high grade seven color rocker, seven color key

Chassis: plastic suction

Lighting: Jewelry grade LED lamp Coin device: dual intelligence

Function: liquid crystal setting Size:80\*90\*200cm

Size: Size:80\*90\*200cm

Price: deposit

Measurements: 90\*100\*210cm

Weight: (KGS)200KGS

Certificate: CE,SGS,ISET Italy certification

Colors: Red, yellow, blue, green, purple, pink, white, black etc.