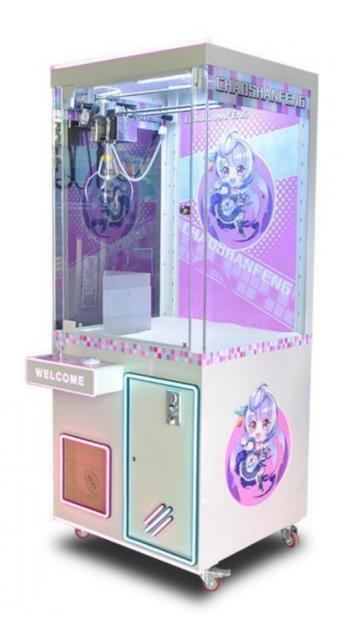

# **Product Specification**

• Type: Crane Machine

• Age: >3 Years, >6 Years, >8 Years

• Is\_customized: Yes

Plug Type: EU/US/UK/AU PlugName: Claw Machine

Suitable For:
Amusement Game Center

Product Name: Claw Machine
Material: Metal+acrylic+plastic

• Warranty: 12 Months/Lifetime Maintenance

Color: Picture
Player: 1 Player
Size: 90\*100\*210cm
Voltage: 110V/220V/230V

• Weight: 90KG

Highlight: 110v toy claw machine,