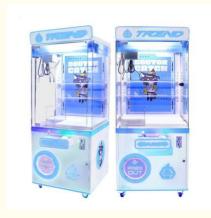

# **Product Specification**

• Type: Crane Machine

• Age: >3 Years, >6 Years, >8 Years

• Is\_customized: Yes

Plug Type: EU/US/UK/AU PlugName: Claw Machine

Suitable For:
Amusement Game Center

Product Name: Claw Machine
Material: Metal+acrylic+plastic

• Warranty: 12 Months/Lifetime Maintenance

Color: Picture
Player: 1 Player
Size: 90\*100\*210cm
Voltage: 110V/220V/230V

• Weight: 90KG

Highlight: 110v toy claw machine,