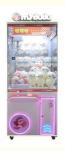

# **Product Specification**

• Type: Crane Machine

• Age: >3 Years, >6 Years, >8 Years

• Is\_customized: Yes

Plug Type: EU/US/UK/AU PlugName: Claw Machine

Suitable For:
Amusement Game Center

Product Name: Claw Machine
Material: Metal+acrylic+plastic

• Warranty: 12 Months/Lifetime Maintenance

Color: Picture
Player: 1 Player
Size: 90\*100\*210cm
Voltage: 110V/220V/230V

• Weight: 90KG

Highlight: 110v toy claw machine,

# **Overview**

**Essential details** 

Xunying Place of Origin: GUA Brand Name: Model Number: XY-CM15 Coin Pusher Type: Age: Plug Type: >3 Years is\_customized: Yes EU/US/UK/AU Plug 110V / 220V / 230V Voltage: English\Chinese MOQ: 1 Set/No Requirement Language: Certificate: CE Certificate Usage: Entertainment

Shipping way: Sea Delivery time: 7-15 Working Days Service: Lifetimes Technical Service Warranty: 12 Months

Main board: high quality customized mainboard

Rocker: high grade seven color rocker, seven color key

Chassis: plastic suction

Lighting: Jewelry grade LED lamp Coin device: dual intelligence

Function: liquid crystal setting Size:80\*90\*200cm

Size: Size:80\*90\*200cm

Price: deposit

Measurements: 90\*100\*210cm

Weight: (KGS)200KGS

Certificate: CE,SGS,ISET Italy certification

Colors: Red, yellow, blue, green, purple, pink, white, black etc.