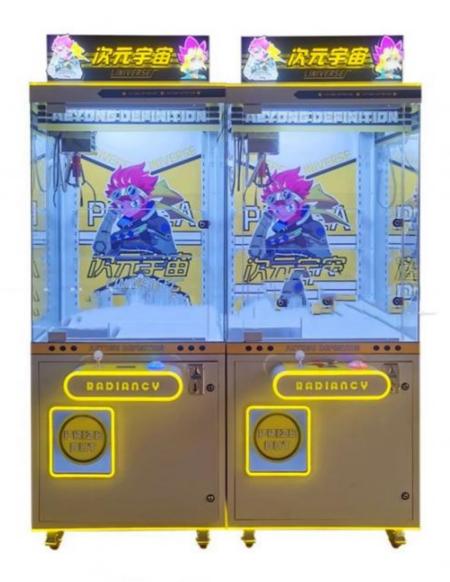

# **Product Specification**

• Type: Crane Machine

• Age: >3 Years, >6 Years, >8 Years

• Is\_customized: Yes

Plug Type: EU/US/UK/AU PlugName: Claw Machine

Suitable For:
Amusement Game Center

Product Name: Claw Machine
Material: Metal+acrylic+plastic

• Warranty: 12 Months/Lifetime Maintenance

Color: Picture
Player: 1 Player
Size: 90\*100\*210cm
Voltage: 110V/220V/230V

• Weight: 90KG

Highlight: 110v toy claw machine,