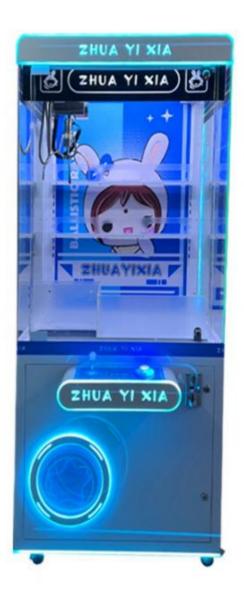

# 110V/220V/230V Voltage Guangdong Crane Machine Plush Duck Claw Machine for Children

# **Product Specification**

• Type: Crane Machine

• Age: >3 Years, >6 Years, >8 Years

• Is\_customized: Yes

Plug Type: EU/US/UK/AU PlugName: Claw Machine

Suitable For:
Amusement Game Center

Product Name: Claw Machine
Material: Metal+acrylic+plastic

• Warranty: 12 Months/Lifetime Maintenance

Color: Picture
Player: 1 Player
Size: 90\*100\*210cm
Voltage: 110V/220V/230V

• Weight: 90KG

Highlight: 110v toy claw machine,