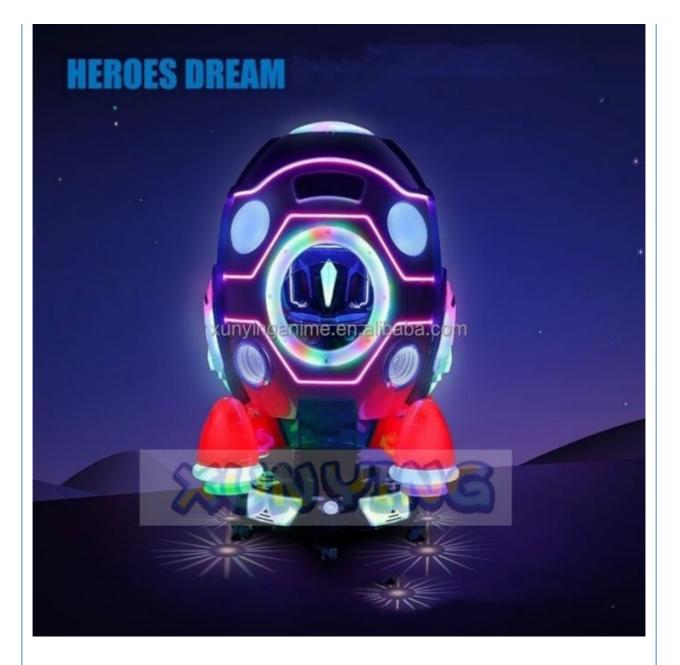

#### **Product Specification**

- Type:
- Age:
- Is\_customized:
- Plug Type:
- Name:
- Suitable For:
- Product Name:
- Material:
- Warranty:
- Color: • Size:
- Player:
- Voltage:
- Weight:
- Highlight:
- >3 Years, >6 Years, >8 Years Yes **US PLUG** Coin Operated Kiddie Rides Amusement Game Center Coin Pusher Metal+acrylic+plastic 12 Months/Lifetime Maintenance Picture 85\*51\*96cm
- 1 Player

Swing Machine

- 110V/220V/230V
- 30KG
  - indoor coin operated kiddie ride,