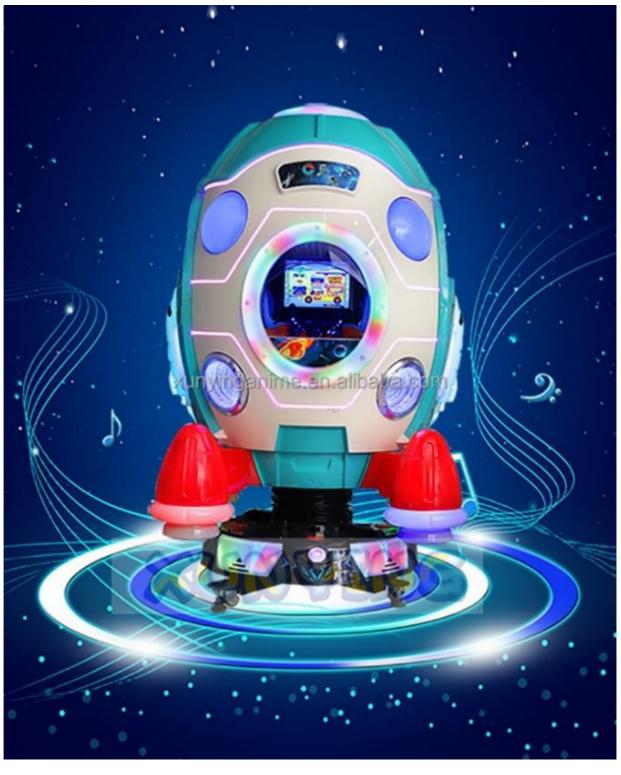

#### **Product Specification**

- Type:
- Age:
- Is\_customized:
- Plug Type:
- Name:
- Suitable For:
- Product Name:
- Material:
- Warranty:
- Color: • Size:
- Player:
- Voltage:
- Weight:
- Highlight:
- >3 Years, >6 Years, >8 Years Yes **US PLUG** Coin Operated Kiddie Rides Amusement Game Center Coin Pusher Metal+acrylic+plastic 12 Months/Lifetime Maintenance Picture 85\*51\*96cm
- 1 Player

Swing Machine

- 110V/220V/230V
- 30KG
  - indoor coin operated kiddie ride,