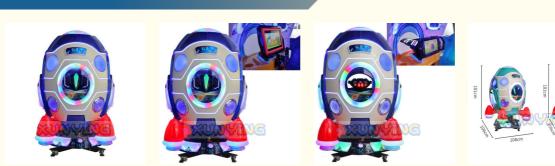

### More Images

# US PLUG Indoor Coin Operated Kiddie Ride MP5 Rocket Swing Car Game **Machine for Amusement Game Center**

#### **Product Specification**

- Type:
- Age:
- Is\_customized:
- Plug Type:
- Name:
- Suitable For:
- Product Name:
- Material:
- Warranty:
- Color: • Size:
- Player:
- Voltage:
- Weight:
- Highlight:
- >3 Years, >6 Years, >8 Years Yes **US PLUG** Coin Operated Kiddie Rides Amusement Game Center Coin Pusher Metal+acrylic+plastic 12 Months/Lifetime Maintenance Picture 85\*51\*96cm
- 1 Player

Swing Machine

- 110V/220V/230V
- 30KG
  - indoor coin operated kiddie ride,