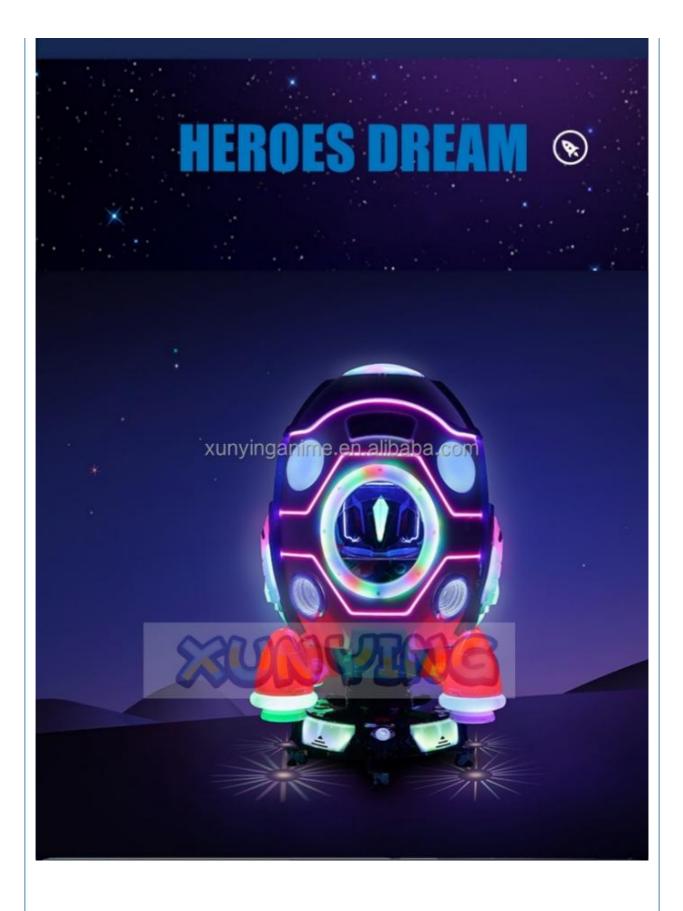

# US PLUG Indoor Coin Operated Kiddie Ride MP5 Rocket Swing Car Game **Machine for Amusement Game Center**

#### **Product Specification**

- Type:
- Age:
- Is\_customized:
- Plug Type:
- Name:
- Suitable For:
- Product Name:
- Material:
- Warranty:
- Color: • Size:
- Player:
- Voltage:
- Weight:
- Highlight:
- >3 Years, >6 Years, >8 Years Yes **US PLUG** Coin Operated Kiddie Rides Amusement Game Center Coin Pusher Metal+acrylic+plastic 12 Months/Lifetime Maintenance Picture 85\*51\*96cm
- 1 Player

Swing Machine

- 110V/220V/230V
- 30KG
  - indoor coin operated kiddie ride,