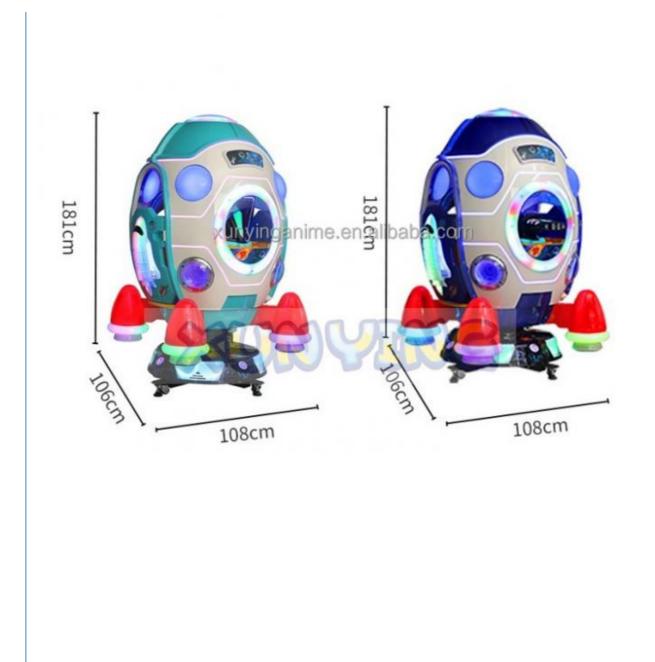

#### **Product Specification**

- Type:
- Age:
- Is\_customized:
- Plug Type:
- Name:
- Suitable For:
- Product Name:
- Material:
- Warranty:
- Color: • Size:
- Player:
- Voltage:
- Weight:
- Highlight:
- >3 Years, >6 Years, >8 Years Yes **US PLUG** Coin Operated Kiddie Rides Amusement Game Center Coin Pusher Metal+acrylic+plastic 12 Months/Lifetime Maintenance Picture 85\*51\*96cm
- 1 Player

Swing Machine

- 110V/220V/230V
- 30KG
  - indoor coin operated kiddie ride,