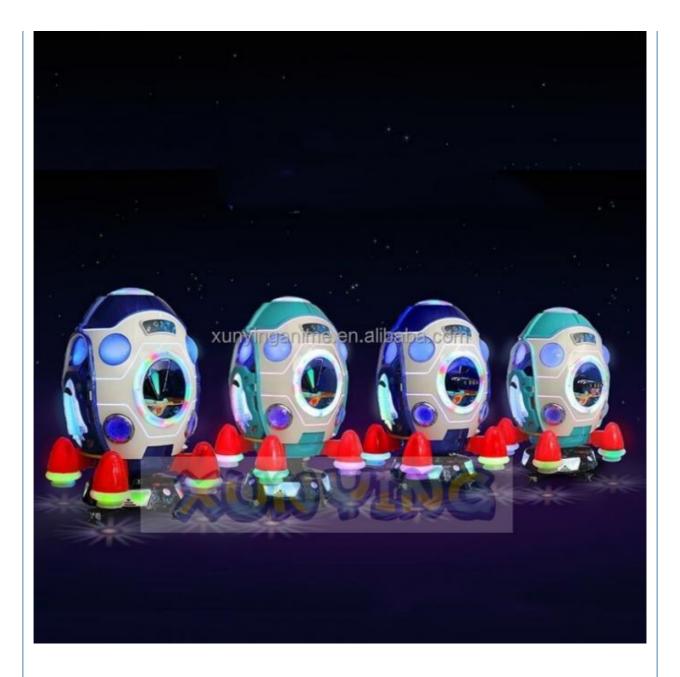

# US PLUG Indoor Coin Operated Kiddie Ride MP5 Rocket Swing Car Game **Machine for Amusement Game Center**

#### **Product Specification**

- Type:
- Age:
- Is\_customized:
- Plug Type:
- Name:
- Suitable For:
- Product Name:
- Material:
- Warranty:
- Color: • Size:
- Player:
- Voltage:
- Weight:
- Highlight:
- >3 Years, >6 Years, >8 Years Yes **US PLUG** Coin Operated Kiddie Rides Amusement Game Center Coin Pusher Metal+acrylic+plastic 12 Months/Lifetime Maintenance Picture 85\*51\*96cm
- 1 Player

Swing Machine

- 110V/220V/230V
- 30KG
  - indoor coin operated kiddie ride,