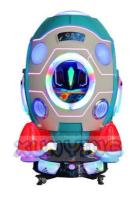

# US PLUG Indoor Coin Operated Kiddie Ride MP5 Rocket Swing Car Game **Machine for Amusement Game Center**

#### **Product Specification**

- Type:
- Age:
- Is\_customized:
- Plug Type:
- Name:
- Suitable For:
- Product Name:
- Material:
- Warranty:
- Color: • Size:
- Player:
- Voltage:
- Weight:
- Highlight:
- >3 Years, >6 Years, >8 Years Yes **US PLUG** Coin Operated Kiddie Rides Amusement Game Center Coin Pusher Metal+acrylic+plastic 12 Months/Lifetime Maintenance Picture 85\*51\*96cm
- 1 Player

Swing Machine

- 110V/220V/230V
- 30KG
  - indoor coin operated kiddie ride,