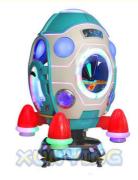

# US PLUG Indoor Coin Operated Kiddie Ride MP5 Rocket Swing Car Game **Machine for Amusement Game Center**

#### **Product Specification**

- Type:
- Age:
- Is\_customized:
- Plug Type:
- Name:
- Suitable For:
- Product Name:
- Material:
- Warranty:
- Color: • Size:
- Player:
- Voltage:
- Weight:
- Highlight:
- >3 Years, >6 Years, >8 Years Yes **US PLUG** Coin Operated Kiddie Rides Amusement Game Center Coin Pusher Metal+acrylic+plastic 12 Months/Lifetime Maintenance Picture 85\*51\*96cm
- 1 Player

Swing Machine

- 110V/220V/230V
- 30KG
  - indoor coin operated kiddie ride,