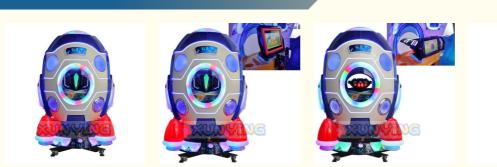

# 110V/220V/230V Swing Machine Plastic Mp5 Rockets Kiddie Ride For Kids **Durable and Fun**

### **Basic Information**

- Place of Origin:
- Brand Name:
- Model Number:
- Price:
- Guangdong, China

- Xunying
- XY-RM015
  - \$600.00/pieces 1-409 pieces



#### **Product Specification**

- Type:
- Age:
- Is\_customized:
- Plug Type:
- Name:
- Suitable For:
- Product Name:
- Material:
- Warranty:
- Color: • Size:
- Player: • Voltage:
- Weight:
- Highlight:
- Swing Machine >3 Years, >6 Years, >8 Years Yes **US PLUG** Coin Operated Kiddie Rides Amusement Game Center Coin Pusher Metal+acrylic+plastic 12 Months/Lifetime Maintenance Picture 85\*51\*96cm
- 1 Player
- 110V/220V/230V
- 30KG
  - 110v coin operated rides,



#### More Images





### **Product Description**

# Products Description

### Overview

| Guangdong, China<br>XY-RM36<br>>6 Years, >8 Years<br>US PLUG<br>Color can be customized<br>85*51*96cm<br>25 kg<br>1 Years<br>Entertainment | Brand Name:<br>Type:<br>is_customized:<br>Product name:<br>Material:<br>Power:<br>Player:<br>MOQ:                                                                                                                      | Xunying<br>Coin Pusher<br>Yes<br>Coin Operated Kiddie Rides<br>Metal<br>80W<br>1Player<br>1 SET                                                                                                                                                                                                     |
|--------------------------------------------------------------------------