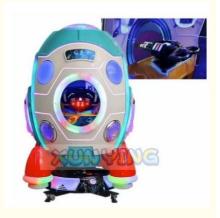

# 110V/220V/230V Swing Machine Plastic Mp5 Rockets Kiddie Ride For Kids **Durable and Fun**

#### **Product Specification**

- Type:
- Age:
- Is\_customized:
- Plug Type:
- Name:
- Suitable For:
- Product Name:
- Material:
- Warranty:
- Color: • Size:
- Player: • Voltage:
- Weight:
- Highlight:
- Swing Machine >3 Years, >6 Years, >8 Years Yes **US PLUG** Coin Operated Kiddie Rides Amusement Game Center Coin Pusher Metal+acrylic+plastic 12 Months/Lifetime Maintenance Picture 85\*51\*96cm
- 1 Player
- 110V/220V/230V
- 30KG
  - 110v coin operated rides,