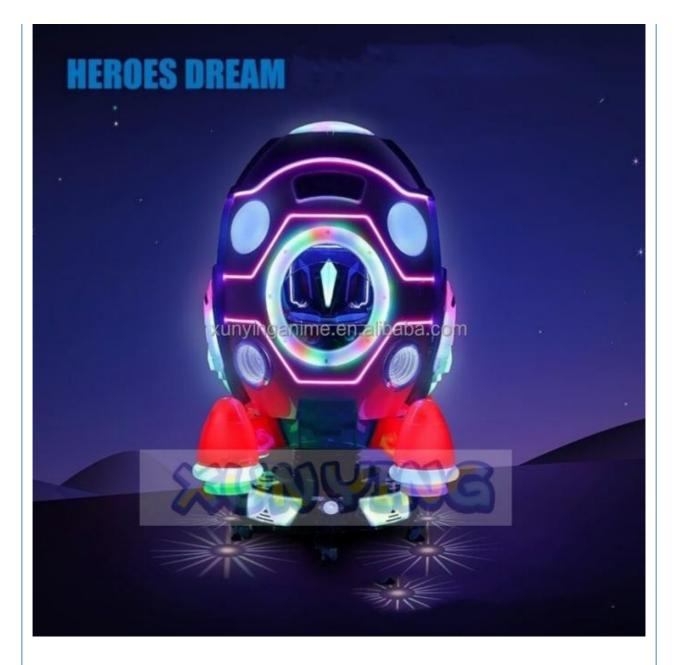

|
|                                                                                                                                            | XY-RM36<br>>6 Years, >8 Years<br>US PLUG<br>Color can be customized<br>85*51*96cm<br>25 kg<br>1 Years<br>Entertainment<br>Motor Bike Coin Operated<br>W85*D51*H96cm<br>ABS<br>LED screen<br>1 player<br>110V/220V,100W | XY-RM36 Type:<br>>6 Years, >8 Years is_customized:<br>US PLUG Product name:<br>Color can be customized Material:<br>85*51*96cm Power:<br>25 kg Player:<br>1 Years MOQ:<br>Entertainment<br>Motor Bike Coin Operated Kiddie Ride<br>W85*D51*H96cm<br>ABS<br>LED screen<br>1 player<br>110V/220V,100W |

Warranty

1 year



















**Q** Guangzhou Xunying Animation Technology Co., Ltd.



Guangzhou Panyu Mingjiang Hose Co., Ltd. (North of Xieshi Highway)