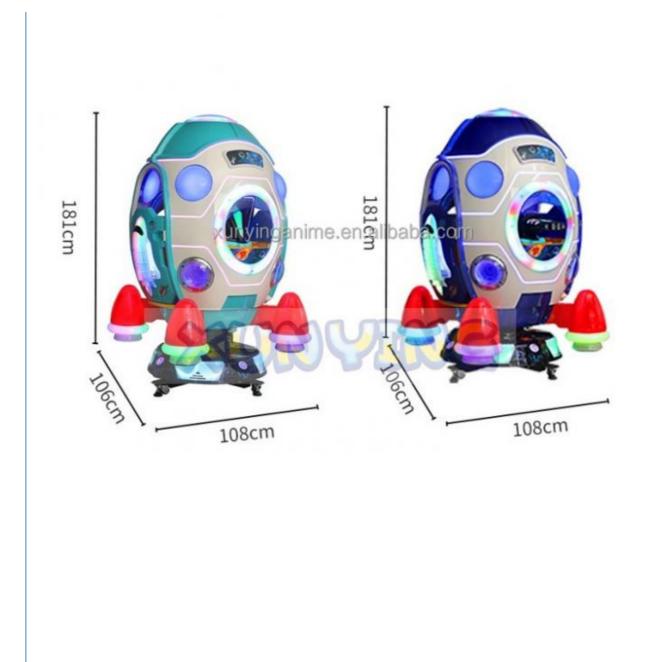

#### **Product Specification**

- Type:
- Age:
- Is\_customized:
- Plug Type:
- Name:
- Suitable For:
- Product Name:
- Material:
- Warranty:
- Color: • Size:
- Player: • Voltage:
- Weight:
- Highlight:
- Swing Machine >3 Years, >6 Years, >8 Years Yes **US PLUG** Coin Operated Kiddie Rides Amusement Game Center Coin Pusher Metal+acrylic+plastic 12 Months/Lifetime Maintenance Picture 85\*51\*96cm
- 1 Player
- 110V/220V/230V
- 30KG
  - 110v coin operated rides,

### Overview

| Guangdong, China<br>XY-RM36<br>>6 Years, >8 Years<br>US PLUG<br>Color can be customized<br>85*51*96cm<br>25 kg<br>1 Years<br>Entertainment | Brand Name:<br>Type:<br>is_customized:<br>Product name:<br>Material:<br>Power:<br>Player:<br>MOQ:                                                                                                                      | Xunying<br>Coin Pusher<br>Yes<br>Coin Operated Kiddie Rides<br>Metal<br>80W<br>1Player<br>1 SET                                                                                                                                                                                                     |
|--------------------------------------------------------------------------------------------------------------------------------------------|------------------------------------------------------------------------------------------------------------------------------------------------------------------------------------------------------------------------|-----------------------------------------------------------------------------------------------------------------------------------------------------------------------------------------------------------------------------------------------------------------------------------------------------|
| Motor Bike Coin Operated                                                                                                                   | Kiddie Ride                                                                                                                                                                                                            |                                                                                                                                                                                                                                                                                                     |
| W85*D51*H96cm                                                                                                                              |                                                                                                                                                                                                                        |                                                                                                                                                                                                                                                                                                     |
| ABS                                                                                                                                        |                                                                                                                                                                                                                        |                                                                                                                                                                                                                                                                                                     |
| LED screen                                                                                                                                 |                                                                                                                                                                                                                        |                                                                                                                                                                                                                                                                                                     |
| 1 player                                                                                                                                   |                                                                                                                                                                                                                        |                                                                                                                                                                                                                                                                                                     |
| 110V/220V,100W                                                                                                                             |                                                                                                                                                                                                                        |                                                                                                                                                                                                                                                                                                     |
| 1 set                                                                                                                                      |                                                                                                                                                                                                                        |                                                                                                                                                                                                                                                                                                     |
|                                                                                                                                            | XY-RM36<br>>6 Years, >8 Years<br>US PLUG<br>Color can be customized<br>85*51*96cm<br>25 kg<br>1 Years<br>Entertainment<br>Motor Bike Coin Operated<br>W85*D51*H96cm<br>ABS<br>LED screen<br>1 player<br>110V/220V,100W | XY-RM36 Type:<br>>6 Years, >8 Years is_customized:<br>US PLUG Product name:<br>Color can be customized Material:<br>85*51*96cm Power:<br>25 kg Player:<br>1 Years MOQ:<br>Entertainment<br>Motor Bike Coin Operated Kiddie Ride<br>W85*D51*H96cm<br>ABS<br>LED screen<br>1 player<br>110V/220V,100W |