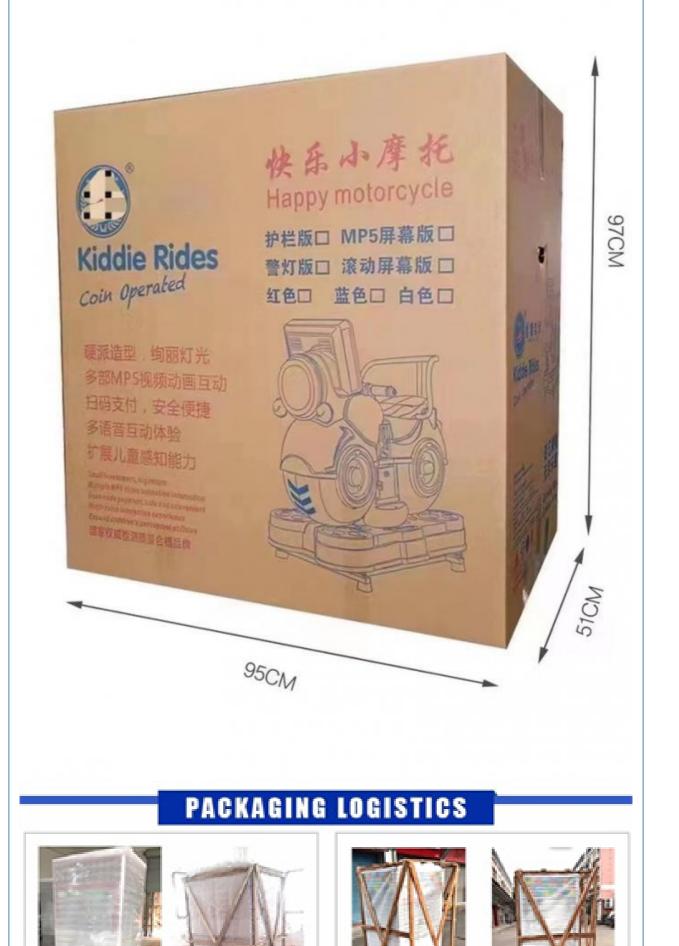

#### **Product Specification**

- Type:
- Age:
- Is\_customized:
- Plug Type:
- Name:
- Suitable For:
- Product Name:
- Material:
- Warranty:
- Color: • Size:
- Player: • Voltage:
- Weight:
- Highlight:
- Swing Machine >3 Years, >6 Years, >8 Years Yes **US PLUG** Coin Operated Kiddie Rides Amusement Game Center Coin Pusher Metal+acrylic+plastic 12 Months/Lifetime Maintenance Picture 85\*51\*96cm
- 1 Player
- 110V/220V/230V
- 30KG
  - 110v coin operated rides,

### Overview

| Guangdong, China<br>XY-RM36<br>>6 Years, >8 Years<br>US PLUG<br>Color can be customized<br>85*51*96cm<br>25 kg<br>1 Years<br>Entertainment | Brand Name:<br>Type:<br>is_customized:<br>Product name:<br>Material:<br>Power:<br>Player:<br>MOQ:                                                                                                                      | Xunying<br>Coin Pusher<br>Yes<br>Coin Operated Kiddie Rides<br>Metal<br>80W<br>1Player<br>1 SET                                                                                                                                                                                                     |
|--------------------------------------------------------------------------------------------------------------------------------------------|------------------------------------------------------------------------------------------------------------------------------------------------------------------------------------------------------------------------|-----------------------------------------------------------------------------------------------------------------------------------------------------------------------------------------------------------------------------------------------------------------------------------------------------|
| Motor Bike Coin Operated                                                                                                                   | Kiddie Ride                                                                                                                                                                                                            |                                                                                                                                                                                                                                                                                                     |
| W85*D51*H96cm                                                                                                                              |                                                                                                                                                                                                                        |                                                                                                                                                                                                                                                                                                     |
| ABS                                                                                                                                        |                                                                                                                                                                                                                        |                                                                                                                                                                                                                                                                                                     |
| LED screen                                                                                                                                 |                                                                                                                                                                                                                        |                                                                                                                                                                                                                                                                                                     |
| 1 player                                                                                                                                   |                                                                                                                                                                                                                        |                                                                                                                                                                                                                                                                                                     |
| 110V/220V,100W                                                                                                                             |                                                                                                                                                                                                                        |                                                                                                                                                                                                                                                                                                     |
| 1 set                                                                                                                                      |                                                                                                                                                                                                                        |                                                                                                                                                                                                                                                                                                     |
|                                                                                                                                            | XY-RM36<br>>6 Years, >8 Years<br>US PLUG<br>Color can be customized<br>85*51*96cm<br>25 kg<br>1 Years<br>Entertainment<br>Motor Bike Coin Operated<br>W85*D51*H96cm<br>ABS<br>LED screen<br>1 player<br>110V/220V,100W | XY-RM36 Type:<br>>6 Years, >8 Years is_customized:<br>US PLUG Product name:<br>Color can be customized Material:<br>85*51*96cm Power:<br>25 kg Player:<br>1 Years MOQ:<br>Entertainment<br>Motor Bike Coin Operated Kiddie Ride<br>W85*D51*H96cm<br>ABS<br>LED screen<br>1 player<br>110V/220V,100W |