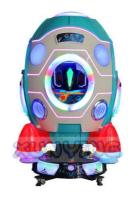

# 110V/220V/230V Swing Machine Plastic Mp5 Rockets Kiddie Ride For Kids **Durable and Fun**

#### **Product Specification**

- Type:
- Age:
- Is\_customized:
- Plug Type:
- Name:
- Suitable For:
- Product Name:
- Material:
- Warranty:
- Color: • Size:
- Player: • Voltage:
- Weight:
- Highlight:
- Swing Machine >3 Years, >6 Years, >8 Years Yes **US PLUG** Coin Operated Kiddie Rides Amusement Game Center Coin Pusher Metal+acrylic+plastic 12 Months/Lifetime Maintenance Picture 85\*51\*96cm
- 1 Player
- 110V/220V/230V
- 30KG
  - 110v coin operated rides,