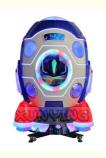

# Amusement Park Swing Machine Rockets Kiddie Ride for Kids 6 Years of Entertaining Fun

### **Product Specification**

• Type: Swing Machine

• Age: >3 Years, >6 Years, >8 Years

• Is\_customized: Yes

• Plug Type: US PLUG

Name: Coin Operated Kiddie RidesSuitable For: Amusement Game Center

• Product Name: Coin Pusher

Material: Metal+acrylic+plastic

Warranty: 12 Months/Lifetime Maintenance

Color: PictureSize: 85\*51\*96cmPlayer: 1 Player

• Voltage: 110V/220V/230V

• Weight: 30KG

Highlight: amusement coin operated rides,