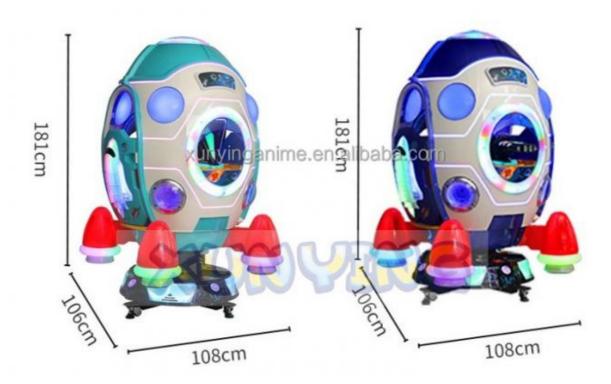

Material: Metal+acrylic+plastic

Warranty: 12 Months/Lifetime Maintenance

Color: PictureSize: 85\*51\*96cmPlayer: 1 Player

• Voltage: 110V/220V/230V

• Weight: 30KG

Highlight: amusement coin operated rides,