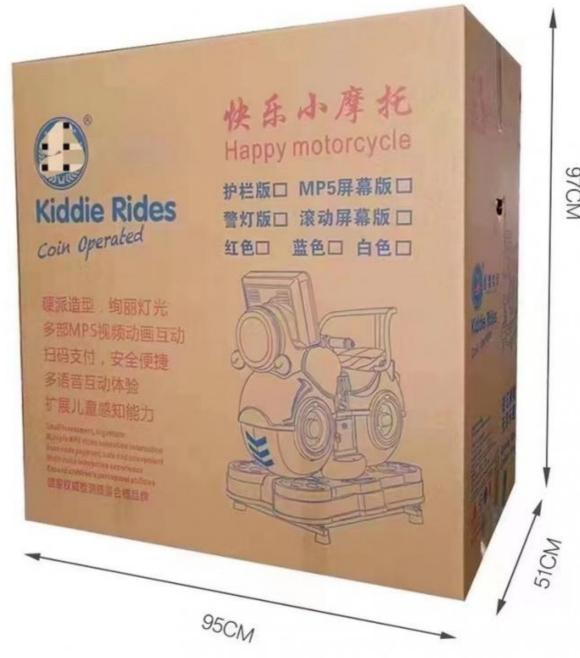

Material: Metal+acrylic+plastic

Warranty: 12 Months/Lifetime Maintenance

Color: PictureSize: 85\*51\*96cmPlayer: 1 Player

• Voltage: 110V/220V/230V

• Weight: 30KG

Highlight: amusement coin operated rides,

Color: Color can be customized Material: Metal
Size: 85°51°96cm Power: 80W
Weight: 25 kg Player: 1Player
Warranty: 1 Years MOQ: 1 SET
Function: Entertainment

Name Motor Bike Coin Operated Kiddie Ride

Size W85\*D51\*H96cm