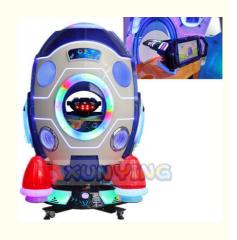

# Amusement Park Swing Machine Rockets Kiddie Ride for Kids 6 Years of Entertaining Fun

### **Product Specification**

• Type: Swing Machine

• Age: >3 Years, >6 Years, >8 Years

• Is\_customized: Yes

• Plug Type: US PLUG

Name: Coin Operated Kiddie RidesSuitable For: Amusement Game Center

• Product Name: Coin Pusher

Material: Metal+acrylic+plastic

Warranty: 12 Months/Lifetime Maintenance

Color: PictureSize: 85\*51\*96cmPlayer: 1 Player

• Voltage: 110V/220V/230V

• Weight: 30KG

Highlight: amusement coin operated rides,