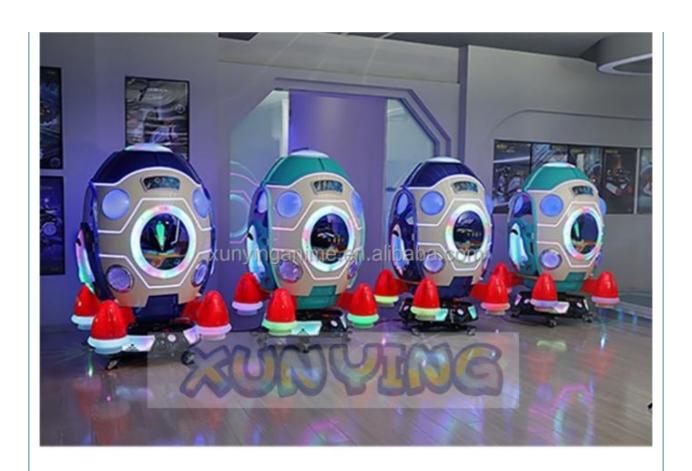

### **Product Specification**

• Type: Swing Machine

• Age: >3 Years, >6 Years, >8 Years

• Is\_customized: Yes

• Plug Type: US PLUG

Name: Coin Operated Kiddie RidesSuitable For: Amusement Game Center

• Product Name: Coin Pusher

Material: Metal+acrylic+plastic

Warranty: 12 Months/Lifetime Maintenance

Color: PictureSize: 85\*51\*96cmPlayer: 1 Player

• Voltage: 110V/220V/230V

• Weight: 30KG

Highlight: amusement coin operated rides,