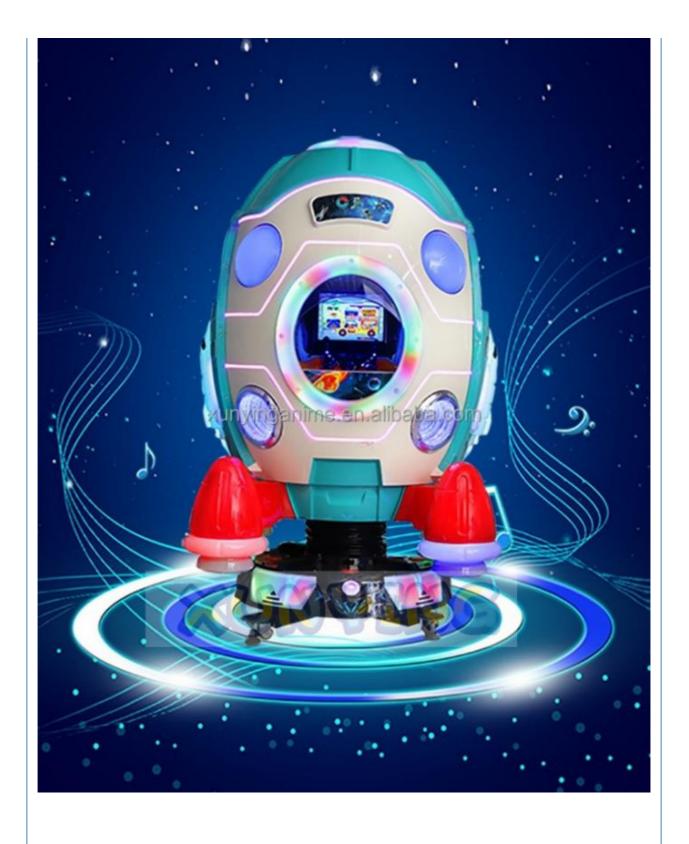

### **Product Specification**

• Type: Swing Machine

• Age: >3 Years, >6 Years, >8 Years

• Is\_customized: Yes

• Plug Type: US PLUG

Name: Coin Operated Kiddie RidesSuitable For: Amusement Game Center

• Product Name: Coin Pusher

Material: Metal+acrylic+plastic

Warranty: 12 Months/Lifetime Maintenance

Color: PictureSize: 85\*51\*96cmPlayer: 1 Player

• Voltage: 110V/220V/230V

• Weight: 30KG

Highlight: amusement coin operated rides,