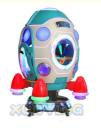

# Amusement Park Swing Machine Rockets Kiddie Ride for Kids 6 Years of Entertaining Fun

### **Product Specification**

• Type: Swing Machine

• Age: >3 Years, >6 Years, >8 Years

• Is\_customized: Yes

• Plug Type: US PLUG

Name: Coin Operated Kiddie RidesSuitable For: Amusement Game Center

• Product Name: Coin Pusher

Material: Metal+acrylic+plastic

Warranty: 12 Months/Lifetime Maintenance

Color: PictureSize: 85\*51\*96cmPlayer: 1 Player

• Voltage: 110V/220V/230V

• Weight: 30KG

Highlight: amusement coin operated rides,