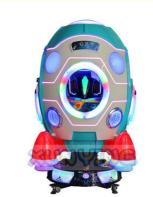

# Amusement Park Swing Machine Rockets Kiddie Ride for Kids 6 Years of Entertaining Fun

### **Product Specification**

• Type: Swing Machine

• Age: >3 Years, >6 Years, >8 Years

• Is\_customized: Yes

• Plug Type: US PLUG

Name: Coin Operated Kiddie RidesSuitable For: Amusement Game Center

• Product Name: Coin Pusher

Material: Metal+acrylic+plastic

Warranty: 12 Months/Lifetime Maintenance

Color: PictureSize: 85\*51\*96cmPlayer: 1 Player

• Voltage: 110V/220V/230V

• Weight: 30KG

Highlight: amusement coin operated rides,