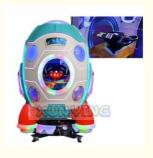

# Amusement Park Swing Machine Rockets Kiddie Ride for Kids 6 Years of Entertaining Fun

### **Product Specification**

• Type: Swing Machine

• Age: >3 Years, >6 Years, >8 Years

• Is\_customized: Yes

• Plug Type: US PLUG

Name: Coin Operated Kiddie RidesSuitable For: Amusement Game Center

• Product Name: Coin Pusher

Material: Metal+acrylic+plastic

Warranty: 12 Months/Lifetime Maintenance

Color: PictureSize: 85\*51\*96cmPlayer: 1 Player

• Voltage: 110V/220V/230V

• Weight: 30KG

Highlight: amusement coin operated rides,