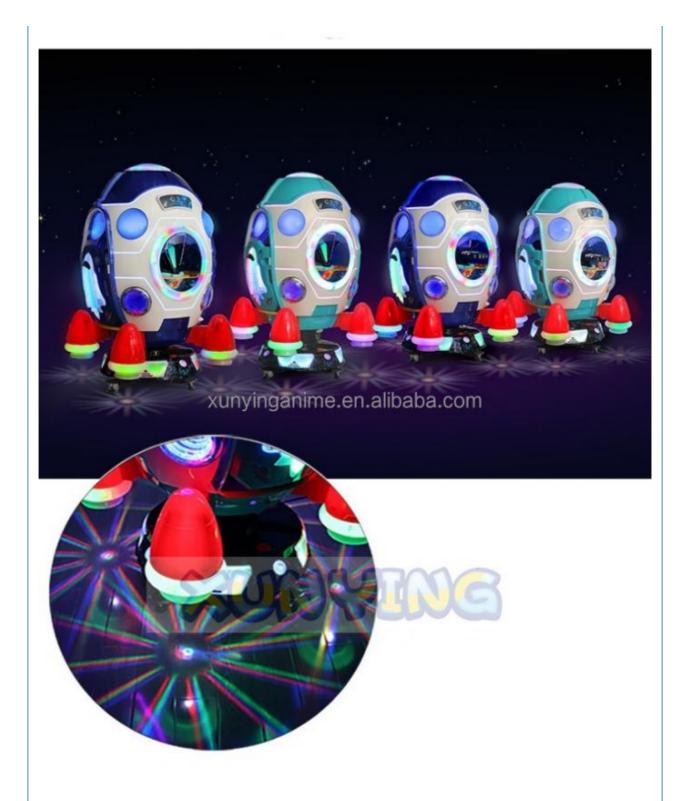

### **Product Specification**

• Type: Swing Machine

• Age: >3 Years, >6 Years, >8 Years

• Is\_customized: Yes

• Plug Type: US PLUG

Name: Coin Operated Kiddie RidesSuitable For: Amusement Game Center

• Product Name: Coin Pusher

Material: Metal+acrylic+plastic

Warranty: 12 Months/Lifetime Maintenance

Color: PictureSize: 85\*51\*96cmPlayer: 1 Player

• Voltage: 110V/220V/230V

• Weight: 30KG

Highlight: amusement coin operated rides,