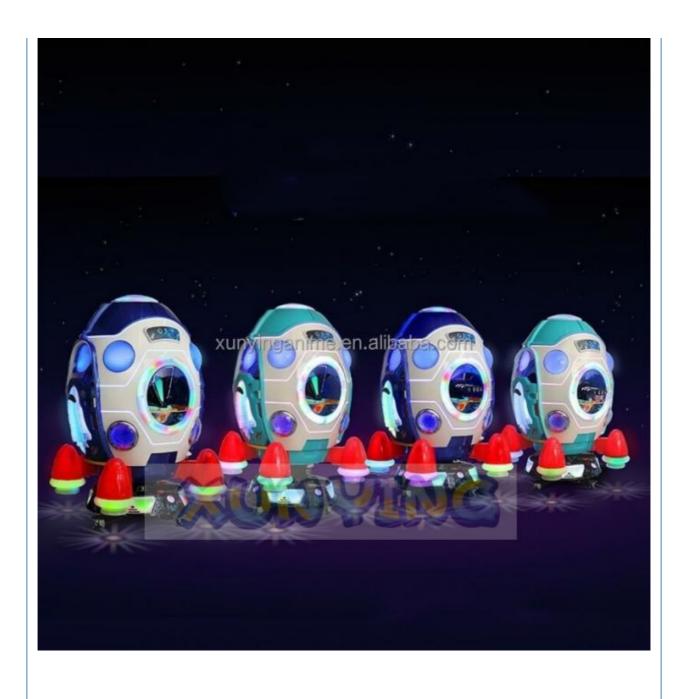

• Voltage: 110V/220V/230V

• Weight: 30KG

Highlight: amusement coin operated rides,



# More Images









# **Products Description**

#### **Overview**

**Essential details** 

Place of Origin: Guangdong, China Brand Name: Xunying
Model Number: XY-RM36 Type: Coin Pusher
Age: >6 Years, >8 Years is\_customized: Yes

Age: >6 Years, >8 Years is\_customized: Yes
Plug Type: US PLUG Product name: Coin Operated Kiddie Rides
Color: Color can be customized Material: Metal

Color: Color can be customized Material: Metal
Size: 85°51°96cm Power: 80W
Weight: 25 kg Player: 1Player
Warranty: 1 Years MOQ: 1 SET
Function: Entertainment

Name Motor Bike Coin Operated Kiddie Ride

Size W85\*D51\*H96cm

Material ABS

Monitor LED screen

Player 1 player

Power 110V/220V,100W

MOQ 1 set

Warranty 1 year



# HEROES DREAM ®

















# PACKAGING LOGISTICS















# Professional export package to protect the production.



stop 2.



stop3.



stop4.







Drier for



Special packaging for



**#** Hapag-Lloyd

























Guangzhou Panyu Mingjiang Hose Co., Ltd. (North of Xieshi Highway)