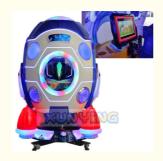

# Amusement Park Swing Machine Rockets Kiddie Ride for Kids 6 Years of Entertaining Fun

### **Product Specification**

• Type: Swing Machine

• Age: >3 Years, >6 Years, >8 Years

• Is\_customized: Yes

• Plug Type: US PLUG

Name: Coin Operated Kiddie RidesSuitable For: Amusement Game Center

• Product Name: Coin Pusher

Material: Metal+acrylic+plastic

Warranty: 12 Months/Lifetime Maintenance

Color: PictureSize: 85\*51\*96cmPlayer: 1 Player

• Voltage: 110V/220V/230V

• Weight: 30KG

Highlight: amusement coin operated rides,