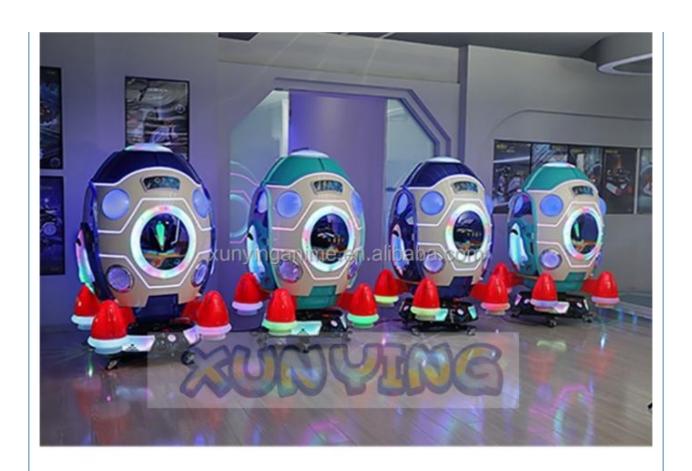

# More Images

## **Overview**

**Essential details** 

Place of Origin: Guangdong, China Brand Name: Xunying
Model Number: XY-RM36 Type: Coin Pusher
Age: >6 Years, >8 Years is\_customized: Yes

Age: >6 Years, >8 Years is\_customized: Yes
Plug Type: US PLUG Product name: Coin Operated Kiddie Rides
Color: Color can be customized Material: Metal

Color: Color can be customized Material: Metal
Size: 85°51°96cm Power: 80W
Weight: 25 kg Player: 1Player
Warranty: 1 Years MOQ: 1 SET
Function: Entertainment

Name Motor Bike Coin Operated Kiddie Ride

Size W85\*D51\*H96cm