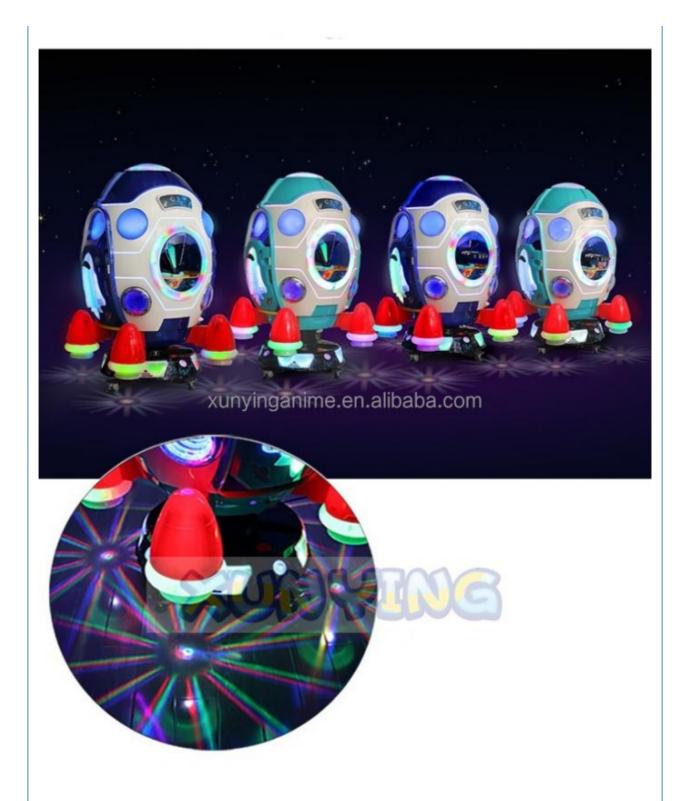

# Metal Acrylic Plastic Arcade Games Airplane Rocket Coin Operated Kiddie Rides

## **Product Specification**

• Type: Swing Machine

• Age: >3 Years, >6 Years, >8 Years

• Is\_customized: Yes

• Plug Type: US PLUG

Name: Coin Operated Kiddie RidesSuitable For: Amusement Game Center

• Product Name: Coin Pusher

Material: Metal+acrylic+plastic

• Warranty: 12 Months/Lifetime Maintenance

Color: Picture
 Size: 85\*51\*96cm
 Player: 1 Player

• Voltage: 110V/220V/230V

• Weight: 30KG

Highlight: plastic coin operated rides,