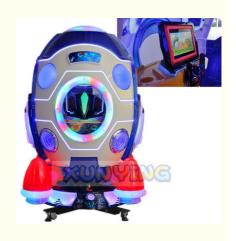

## **Product Specification**

• Type: Swing Machine

• Age: >3 Years, >6 Years, >8 Years

• Is\_customized: Yes

• Plug Type: US PLUG

Name: Coin Operated Kiddie RidesSuitable For: Amusement Game Center

• Product Name: Coin Pusher

Material: Metal+acrylic+plastic

• Warranty: 12 Months/Lifetime Maintenance

Color: Picture
 Size: 85\*51\*96cm
 Player: 1 Player

• Voltage: 110V/220V/230V

• Weight: 30KG

Highlight: plastic coin operated rides,