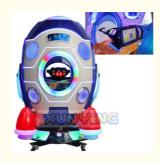

## **Product Specification**

• Type: Swing Machine

• Age: >3 Years, >6 Years, >8 Years

• Is\_customized: Yes

• Plug Type: US PLUG

Name: Coin Operated Kiddie RidesSuitable For: Amusement Game Center

• Product Name: Coin Pusher

Material: Metal+acrylic+plastic

• Warranty: 12 Months/Lifetime Maintenance

Color: Picture
 Size: 85\*51\*96cm
 Player: 1 Player

• Voltage: 110V/220V/230V

• Weight: 30KG

Highlight: plastic coin operated rides,