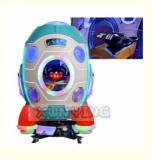

## **Product Specification**

• Type: Swing Machine

• Age: >3 Years, >6 Years, >8 Years

• Is\_customized: Yes

• Plug Type: US PLUG

Name: Coin Operated Kiddie RidesSuitable For: Amusement Game Center

• Product Name: Coin Pusher

Material: Metal+acrylic+plastic

• Warranty: 12 Months/Lifetime Maintenance

Color: Picture
 Size: 85\*51\*96cm
 Player: 1 Player

• Voltage: 110V/220V/230V

• Weight: 30KG

Highlight: plastic coin operated rides,