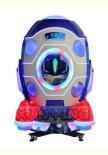

Color: Color can be customized Material: Metal
Size: 85°51°96cm Power: 80W
Weight: 25 kg Player: 1Player
Warranty: 1 Years MOQ: 1 SET
Function: Entertainment

Name Motor Bike Coin Operated Kiddie Ride

Size W85\*D51\*H96cm

Material ABS

Monitor LED screen

Player 1 player

Power 110V/220V,100W

MOQ 1 set

Warranty 1 year