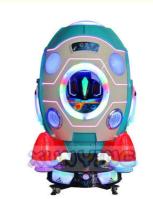

## **Overview**

**Essential details** 

Place of Origin: Guangdong, China Brand Name: Xunying
Model Number: XY-RM36 Type: Coin Pusher
Age: >6 Years, >8 Years is\_customized: Yes

Age: >6 Years, >8 Years is\_customized: Yes
Plug Type: US PLUG Product name: Coin Operated Kiddie Rides
Color: Color can be customized Material: Metal

Color: Color can be customized Material: Metal
Size: 85°51°96cm Power: 80W
Weight: 25 kg Player: 1Player
Warranty: 1 Years MOQ: 1 SET
Function: Entertainment

Name Motor Bike Coin Operated Kiddie Ride

Size W85\*D51\*H96cm