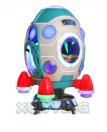

## **Product Specification**

• Type: Swing Machine

• Age: >3 Years, >6 Years, >8 Years

• Is\_customized: Yes

• Plug Type: US PLUG

Name: Coin Operated Kiddie RidesSuitable For: Amusement Game Center

• Product Name: Coin Pusher

Material: Metal+acrylic+plastic

• Warranty: 12 Months/Lifetime Maintenance

Color: Picture
 Size: 85\*51\*96cm
 Player: 1 Player

• Voltage: 110V/220V/230V

• Weight: 30KG

Highlight: plastic coin operated rides,