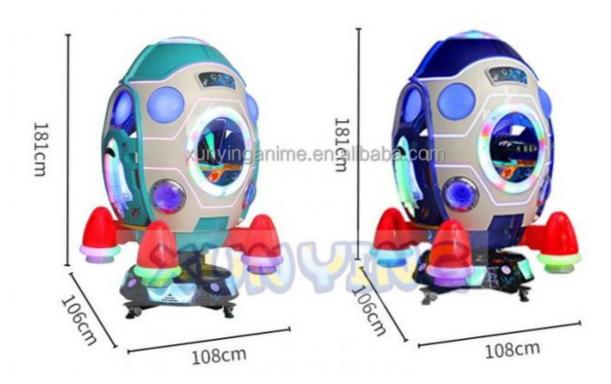

Material: Metal+acrylic+plastic

• Warranty: 12 Months/Lifetime Maintenance

Color: Picture
 Size: 85\*51\*96cm
 Player: 1 Player

• Voltage: 110V/220V/230V

• Weight: 30KG

Highlight: plastic coin operated rides,

Color: Color can be customized Material: Metal
Size: 85°51°96cm Power: 80W
Weight: 25 kg Player: 1Player
Warranty: 1 Years MOQ: 1 SET
Function: Entertainment

Name Motor Bike Coin Operated Kiddie Ride

Size W85\*D51\*H96cm