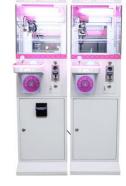

## Small Mini Claw Machine Bill Acceptor Included Ideal 110V/220V/230V Voltage Suitable

- US PLUG Amusement Game Center Mini Crane Claw Machine Plastic
- Doll Machine

Yes

- Picture
- 12 Months/Lifetime Maintenance
- 110V/220V/230V
- 40\*39.5\*139cm
- 1 Player
- 30KG
  - 110v toy claw machine.