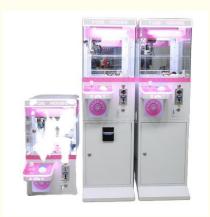

## Small Mini Claw Machine Bill Acceptor Included Ideal 110V/220V/230V Voltage Suitable

- US PLUG Amusement Game Center Mini Crane Claw Machine Plastic
- Doll Machine

Yes

- Picture
- 12 Months/Lifetime Maintenance
- 110V/220V/230V
- 40\*39.5\*139cm
- 1 Player
- 30KG
  - 110v toy claw machine.