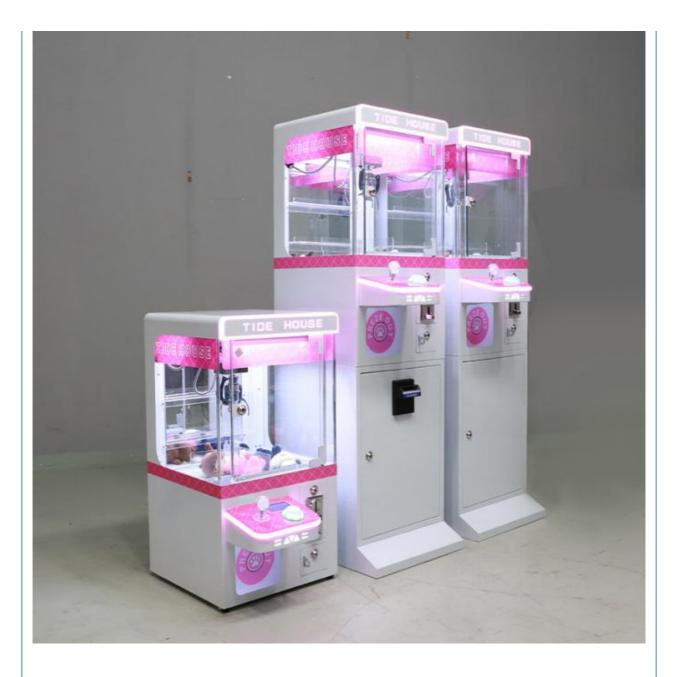

| 1pcs             |
| Voltage:          | 220V                                   | Weight:                 | 30KG             |
| Age:              | >3 Years, <3 years, >6 Years, >8 Years |                         |                  |
| Voltage           | AC110V~240V                            |                         |                  |
| Power             | 100W                                   |                         |                  |
| Package Weight    | 30KG                                   |                         |                  |
| MOQ               | 1 Piece                                |                         |                  |
| Using scene       | Mall, Game center, Ar                  | nusement park,Club,Bars |                  |