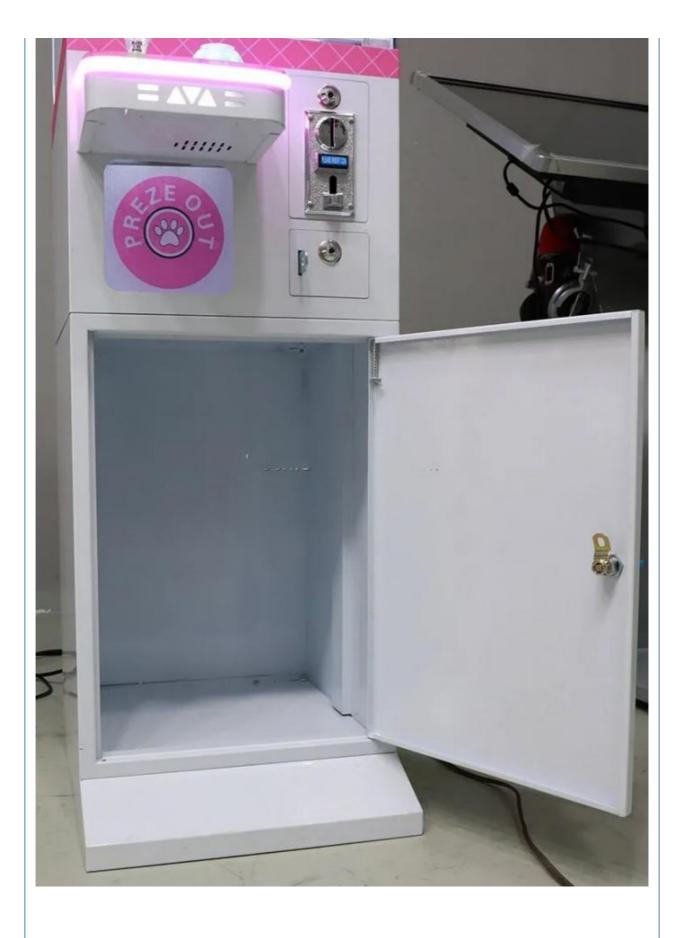

- US PLUG Amusement Game Center Mini Crane Claw Machine Plastic
- Doll Machine

Yes

- Picture
- 12 Months/Lifetime Maintenance
- 110V/220V/230V
- 40\*39.5\*139cm
- 1 Player
- 30KG
  - 110v toy claw machine.