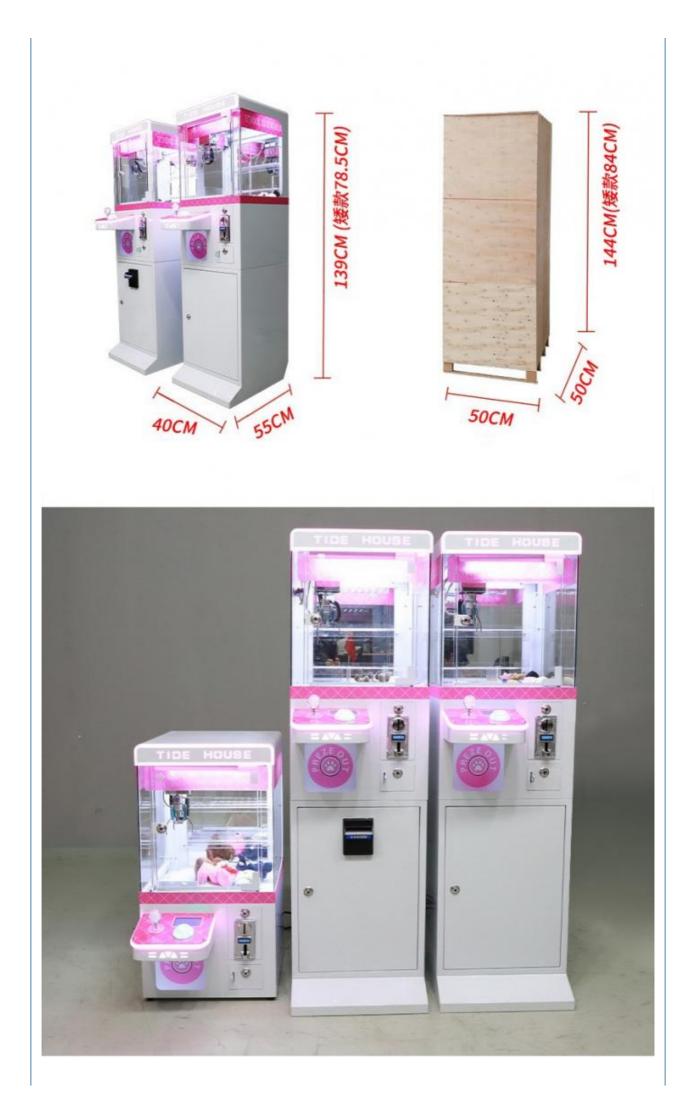

- US PLUG Amusement Game Center Mini Crane Claw Machine Plastic
- Doll Machine

Yes

- Picture
- 12 Months/Lifetime Maintenance
- 110V/220V/230V
- 40\*39.5\*139cm
- 1 Player
- 30KG
  - 110v toy claw machine.