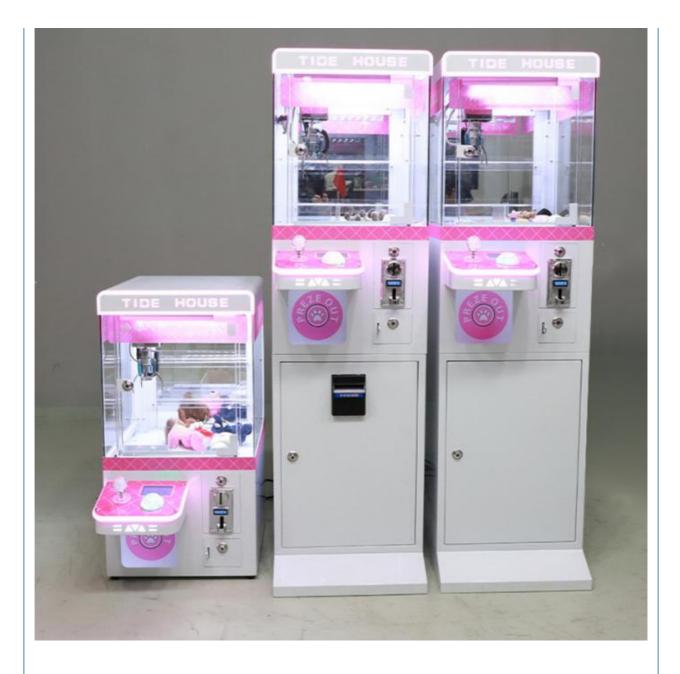

| 1pcs             |
| Voltage:          | 220V                                   | Weight:                 | 30KG             |
| Age:              | >3 Years, <3 years, >6 Years, >8 Years |                         |                  |
| Voltage           | AC110V~240V                            |                         |                  |
| Power             | 100W                                   |                         |                  |
| Package Weight    | 30KG                                   |                         |                  |
| MOQ               | 1 Piece                                |                         |                  |
| Using scene       | Mall, Game center, Ar                  | nusement park,Club,Bars |                  |