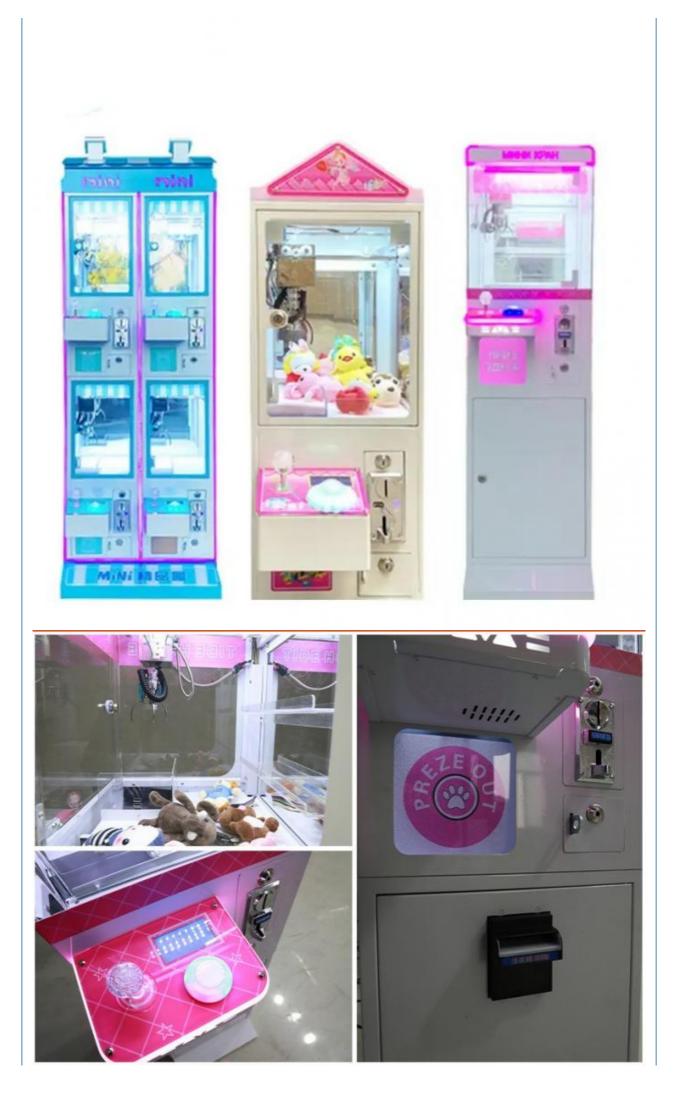

| 1pcs             |
| Voltage:          | 220V                                   | Weight:                 | 30KG             |
| Age:              | >3 Years, <3 years, >6 Years, >8 Years |                         |                  |
| Voltage           | AC110V~240V                            |                         |                  |
| Power             | 100W                                   |                         |                  |
| Package Weight    | 30KG                                   |                         |                  |
| MOQ               | 1 Piece                                |                         |                  |
| Using scene       | Mall, Game center, Ar                  | nusement park,Club,Bars |                  |