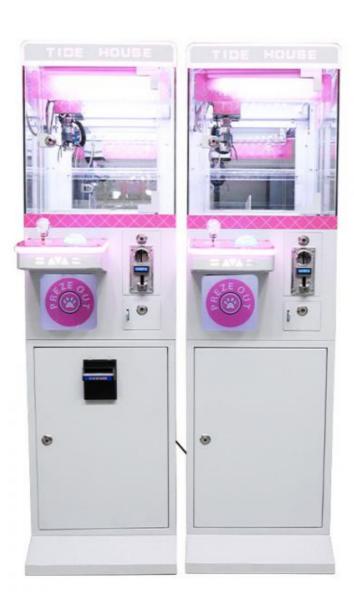

## Small Mini Claw Machine Bill Acceptor Included Ideal 110V/220V/230V Voltage Suitable

- US PLUG Amusement Game Center Mini Crane Claw Machine Plastic
- Doll Machine

Yes

- Picture
- 12 Months/Lifetime Maintenance
- 110V/220V/230V
- 40\*39.5\*139cm
- 1 Player
- 30KG
  - 110v toy claw machine.

## More Images