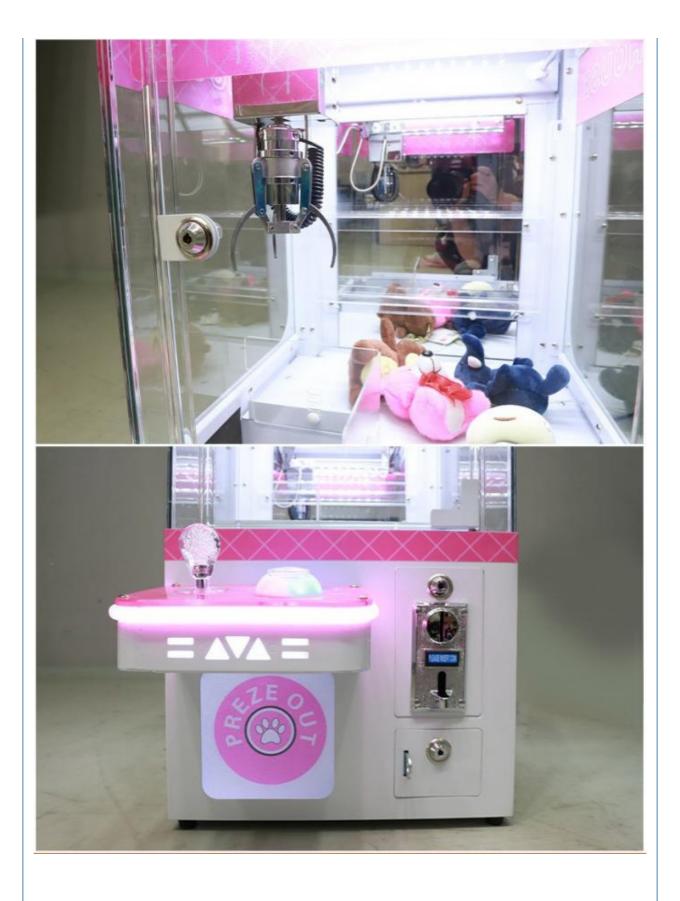

| 1pcs             |
| Voltage:          | 220V                                   | Weight:                 | 30KG             |
| Age:              | >3 Years, <3 years, >6 Years, >8 Years |                         |                  |
| Voltage           | AC110V~240V                            |                         |                  |
| Power             | 100W                                   |                         |                  |
| Package Weight    | 30KG                                   |                         |                  |
| MOQ               | 1 Piece                                |                         |                  |
| Using scene       | Mall, Game center, Ar                  | nusement park,Club,Bars |                  |