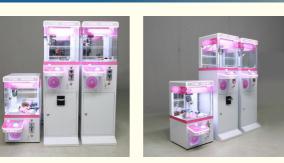

## Small Mini Claw Machine Bill Acceptor Included Ideal 110V/220V/230V Voltage Suitable

- US PLUG Amusement Game Center Mini Crane Claw Machine Plastic
- Doll Machine

Yes

- Picture
- 12 Months/Lifetime Maintenance
- 110V/220V/230V
- 40\*39.5\*139cm
- 1 Player
- 30KG
  - 110v toy claw machine.