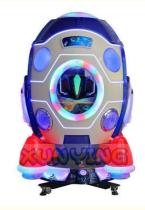

## Coin Operated Space Capsule Kiddie Ride with Fun Game Screen 110V/220V/230V US Plug

#### **Product Specification**

- Type:
- Age:
- Is\_customized:
- Plug Type:
- Name:
- Suitable For:
- Product Name:
- Material:
- Warranty:
- Color: • Size:
- Player:
- Voltage:
- Weight:
- Highlight:
- Swing Machine >3 Years, >6 Years, >8 Years Yes **US PLUG** Coin Operated Kiddie Rides Amusement Game Center Coin Pusher Metal+acrylic+plastic 12 Months/Lifetime Maintenance Picture 85\*51\*96cm
- 1 Player
- 110V/220V/230V
- 30KG
  - kiddie coin operated rides,