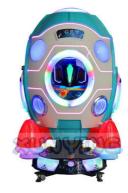

## Coin Operated Space Capsule Kiddie Ride with Fun Game Screen 110V/220V/230V US Plug

#### **Product Specification**

- Type:
- Age:
- Is\_customized:
- Plug Type:
- Name:
- Suitable For:
- Product Name:
- Material:
- Warranty:
- Color: • Size:
- Player:
- Voltage:
- Weight:
- Highlight:
- Swing Machine >3 Years, >6 Years, >8 Years Yes **US PLUG** Coin Operated Kiddie Rides Amusement Game Center Coin Pusher Metal+acrylic+plastic 12 Months/Lifetime Maintenance Picture 85\*51\*96cm
- 1 Player
- 110V/220V/230V
- 30KG
  - kiddie coin operated rides,