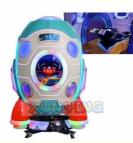

#### **Product Specification**

- Type:
- Age:
- Is\_customized:
- Plug Type:
- Name:
- Suitable For:
- Product Name:
- Material:
- Warranty:
- Color: • Size:
- Player:
- Voltage:
- Weight:
- Highlight:
- Swing Machine >3 Years, >6 Years, >8 Years Yes **US PLUG** Coin Operated Kiddie Rides Amusement Game Center Coin Pusher Metal+acrylic+plastic 12 Months/Lifetime Maintenance Picture 85\*51\*96cm
- 1 Player
- 110V/220V/230V
- 30KG
  - kiddie coin operated rides,

#### More Images