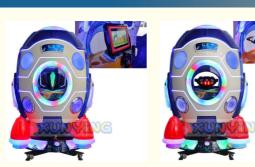

## Coin Operated Space Capsule Kiddie Ride with Fun Game Screen 110V/220V/230V US Plug

### **Basic Information**

- Place of Origin:
- Brand Name:
- Model Number:
- Price:
- Guangdong, China

- Xunying
- XY-RM012 \$600.00/pieces 1-409 pieces



#### **Product Specification**

- Type:
- Age:
- Is\_customized:
- Plug Type:
- Name:
- Suitable For:
- Product Name:
- Material:
- Warranty:
- Color: • Size:
- Player:
- Voltage:
- Weight:
- Highlight:
- Swing Machine >3 Years, >6 Years, >8 Years Yes **US PLUG** Coin Operated Kiddie Rides Amusement Game Center Coin Pusher Metal+acrylic+plastic 12 Months/Lifetime Maintenance Picture 85\*51\*96cm
- 1 Player
- 110V/220V/230V
- 30KG
  - kiddie coin operated rides,



#### More Images







## **Product Description**

# Products Description

# Overview

| Guangdong, China<br>XY-RM36<br>>6 Years, >8 Years<br>US PLUG<br>Color can be customized<br>85*51*96cm<br>25 kg<br>1 Years<br>Entertainment | Brand Name:<br>Type:<br>is_customized:<br>Product name:<br>Material:<br>Power:<br>Player:<br>MOQ:                                                                                                                      | Xunying<br>Coin Pusher<br>Yes<br>Coin Operated Kiddie Rides<br>Metal<br>80W<br>1Player<br>1 SET                                                                                                                                                                                                     |
|---------------------------------------------------------------------------