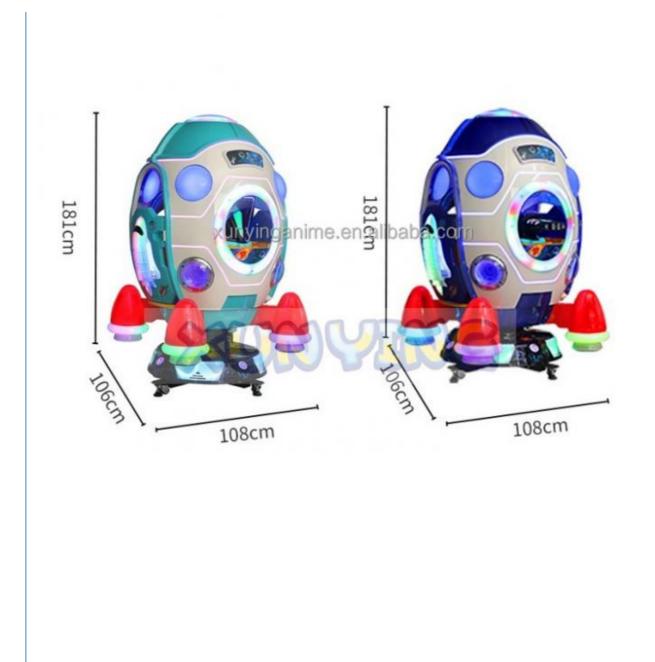

#### **Product Specification**

- Type:
- Age:
- Is\_customized:
- Plug Type:
- Name:
- Suitable For:
- Product Name:
- Material:
- Warranty:
- Color: • Size:
- Player:
- Voltage:
- Weight:
- Highlight:
- Swing Machine >3 Years, >6 Years, >8 Years Yes **US PLUG** Coin Operated Kiddie Rides Amusement Game Center Coin Pusher Metal+acrylic+plastic 12 Months/Lifetime Maintenance Picture 85\*51\*96cm
- 1 Player
- 110V/220V/230V
- 30KG
  - kiddie coin operated rides,