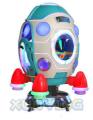

## Coin Operated Space Capsule Kiddie Ride with Fun Game Screen 110V/220V/230V US Plug

### **Basic Information**

- Place of Origin:
- Brand Name:
- Model Number:
- Price:
- Guangdong, China

- Xunying
- XY-RM012 \$600.00/pieces 1-409 pieces



#### **Product Specification**

- Type:
- Age:
- Is\_customized:
- Plug Type:
- Name:
- Suitable For:
- Product Name:
- Material:
- Warranty:
- Color: • Size:
- Player:
- Voltage:
- Weight:
- Highlight:
- Swing Machine >3 Years, >6 Years, >8 Years Yes **US PLUG** Coin Operated Kiddie Rides Amusement Game Center Coin Pusher Metal+acrylic+plastic 12 Months/Lifetime Maintenance Picture 85\*51\*96cm
- 1 Player
- 110V/220V/230V
- 30KG
  - kiddie coin operated rides,



#### More Images







## **Product Description**

# Products Description

# Overview

| Guangdong, China<br>XY-RM36<br>>6 Years, >8 Years<br>US PLUG<br>Color can be customized<br>85*51*96cm<br>25 kg<br>1 Years<br>Entertainment | Brand Name:<br>Type:<br>is_customized:<br>Product name:<br>Material:<br>Power:<br>Player:<br>MOQ:                                                                                                                      | Xunying<br>Coin Pusher<br>Yes<br>Coin Operated Kiddie Rides<br>Metal<br>80W<br>1Player<br>1 SET                                                                                                                                                                                                     |
|-------------------------------------------------------------------------------