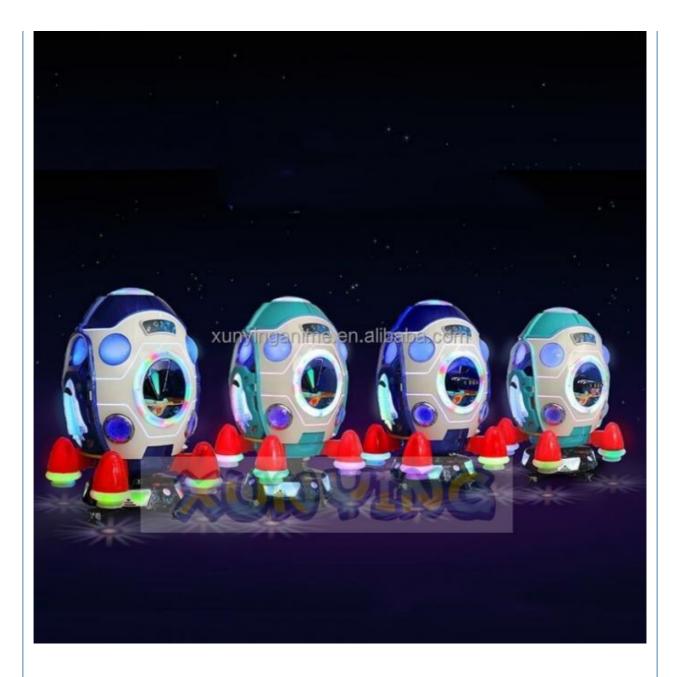

|
|                                                                                                                                            | XY-RM36<br>>6 Years, >8 Years<br>US PLUG<br>Color can be customized<br>85*51*96cm<br>25 kg<br>1 Years<br>Entertainment<br>Motor Bike Coin Operated<br>W85*D51*H96cm<br>ABS<br>LED screen<br>1 player<br>110V/220V,100W | XY-RM36 Type:<br>>6 Years, >8 Years is_customized:<br>US PLUG Product name:<br>Color can be customized Material:<br>85*51*96cm Power:<br>25 kg Player:<br>1 Years MOQ:<br>Entertainment<br>Motor Bike Coin Operated Kiddie Ride<br>W85*D51*H96cm<br>ABS<br>LED screen<br>1 player<br>110V/220V,100W |

Warranty

1 year



















**Q** Guangzhou Xunying Animation Technology Co., Ltd.



Guangzhou Panyu Mingjiang Hose Co., Ltd. (North of Xieshi Highway)