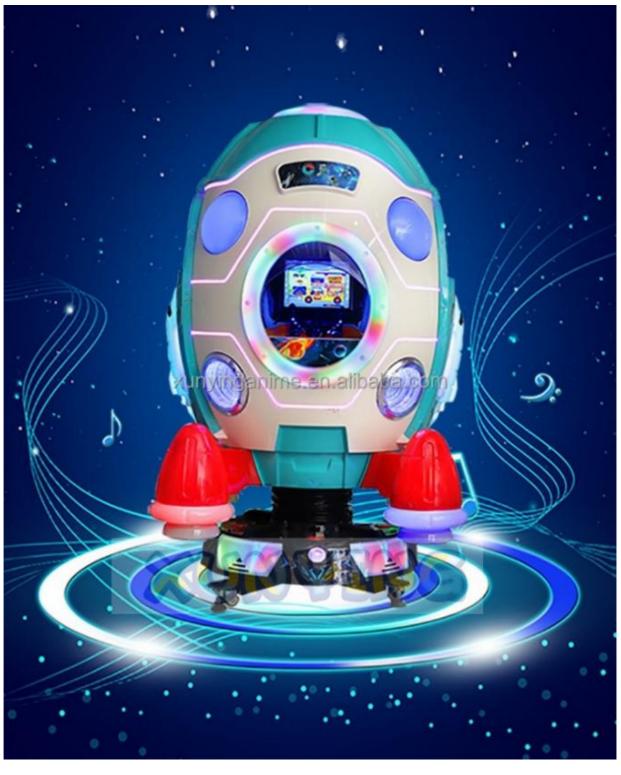

|
|                                                                                                                                            | XY-RM36<br>>6 Years, >8 Years<br>US PLUG<br>Color can be customized<br>85*51*96cm<br>25 kg<br>1 Years<br>Entertainment<br>Motor Bike Coin Operated<br>W85*D51*H96cm<br>ABS<br>LED screen<br>1 player<br>110V/220V,100W | XY-RM36 Type:<br>>6 Years, >8 Years is_customized:<br>US PLUG Product name:<br>Color can be customized Material:<br>85*51*96cm Power:<br>25 kg Player:<br>1 Years MOQ:<br>Entertainment<br>Motor Bike Coin Operated Kiddie Ride<br>W85*D51*H96cm<br>ABS<br>LED screen<br>1 player<br>110V/220V,100W |

Warranty

1 year



















**Q** Guangzhou Xunying Animation Technology Co., Ltd.



Guangzhou Panyu Mingjiang Hose Co., Ltd. (North of Xieshi Highway)