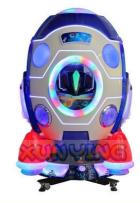

## MP5 Screen Kiddie Rides Amusement Coin Operated Space Capsule Game Machine Age 8 Years

#### **Product Specification**

- Type:
- Age:
- Is\_customized:
- Plug Type:
- Name:
- Suitable For:
- Product Name:
- Material:
- Warranty:
- Color:
- Size:
- Player:
- Voltage:
- Weight:
- Highlight:

- Swing Machine >3 Years, >6 Years, >8 Years Yes **US PLUG** Coin Operated Kiddie Rides Amusement Game Center Coin Pusher Metal+acrylic+plastic 12 Months/Lifetime Maintenance Picture
- 85\*51\*96cm
- 1 Player
- 110V/220V/230V
- 30KG
  - mp5 coin operated rides,