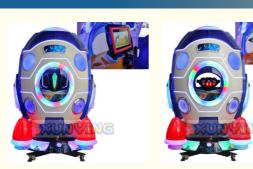

#### More Images

Our Product Introduction

## MP5 Screen Kiddie Rides Amusement Coin Operated Space Capsule Game Machine Age 8 Years

#### **Product Specification**

- Type:
- Age:
- Is\_customized:
- Plug Type:
- Name:
- Suitable For:
- Product Name:
- Material:
- Warranty:
- Color:
- Size:
- Player:
- Voltage:
- Weight:
- Highlight:

- Swing Machine >3 Years, >6 Years, >8 Years Yes **US PLUG** Coin Operated Kiddie Rides Amusement Game Center Coin Pusher Metal+acrylic+plastic 12 Months/Lifetime Maintenance Picture
- 85\*51\*96cm
- 1 Player
- 110V/220V/230V
- 30KG
  - mp5 coin operated rides,