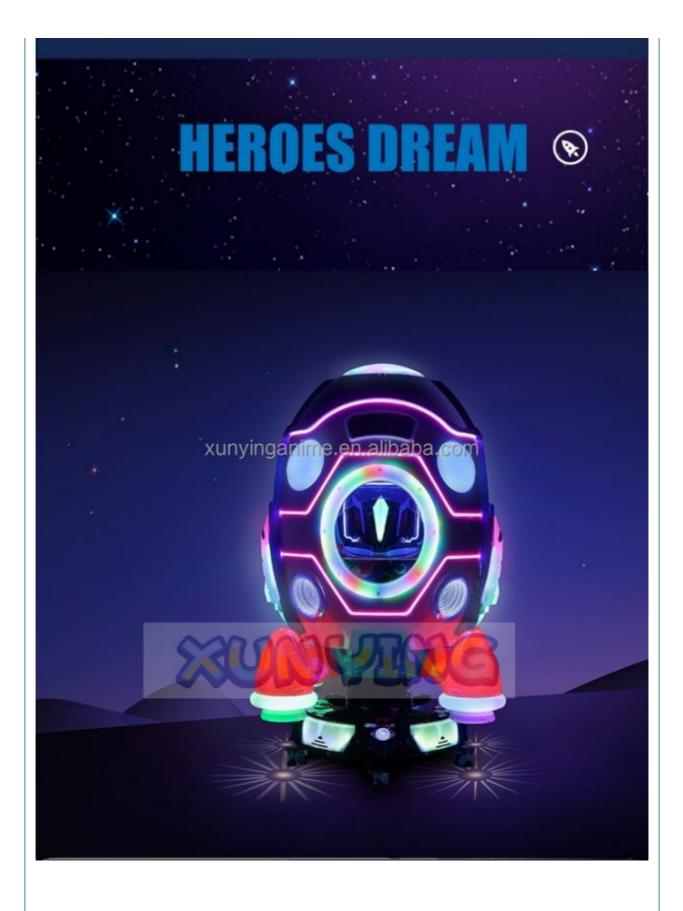

|
|                                                                                                                                            | XY-RM36<br>>6 Years, >8 Years<br>US PLUG<br>Color can be customized<br>85*51*96cm<br>25 kg<br>1 Years<br>Entertainment<br>Motor Bike Coin Operated<br>W85*D51*H96cm<br>ABS<br>LED screen<br>1 player<br>110V/220V,100W | XY-RM36 Type:<br>>6 Years, >8 Years is_customized:<br>US PLUG Product name:<br>Color can be customized Material:<br>85*51*96cm Power:<br>25 kg Player:<br>1 Years MOQ:<br>Entertainment<br>Motor Bike Coin Operated Kiddie Ride<br>W85*D51*H96cm<br>ABS<br>LED screen<br>1 player<br>110V/220V,100W |

Warranty

1 year



















**Q** Guangzhou Xunying Animation Technology Co., Ltd.



Guangzhou Panyu Mingjiang Hose Co., Ltd. (North of Xieshi Highway)