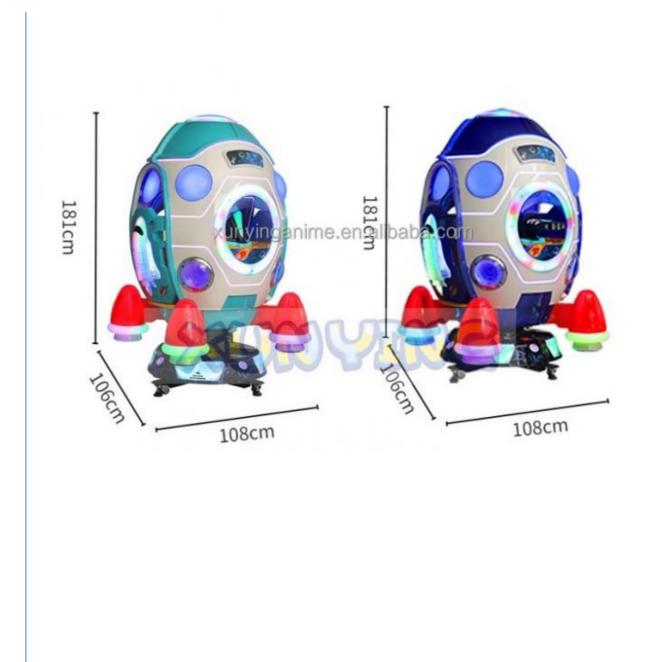

- Swing Machine >3 Years, >6 Years, >8 Years Yes **US PLUG** Coin Operated Kiddie Rides Amusement Game Center Coin Pusher Metal+acrylic+plastic 12 Months/Lifetime Maintenance Picture
- 85\*51\*96cm
- 1 Player
- 110V/220V/230V
- 30KG
  - mp5 coin operated rides,