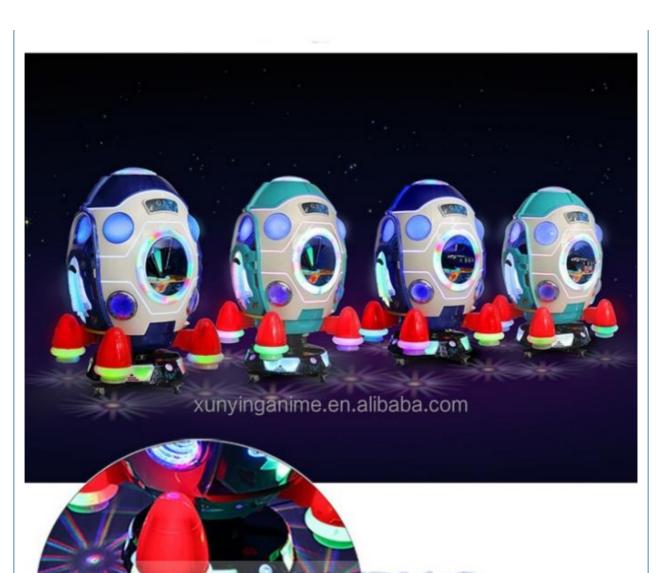

|
|                                                                                                                                            | XY-RM36<br>>6 Years, >8 Years<br>US PLUG<br>Color can be customized<br>85*51*96cm<br>25 kg<br>1 Years<br>Entertainment<br>Motor Bike Coin Operated<br>W85*D51*H96cm<br>ABS<br>LED screen<br>1 player<br>110V/220V,100W | XY-RM36 Type:<br>>6 Years, >8 Years is_customized:<br>US PLUG Product name:<br>Color can be customized Material:<br>85*51*96cm Power:<br>25 kg Player:<br>1 Years MOQ:<br>Entertainment<br>Motor Bike Coin Operated Kiddie Ride<br>W85*D51*H96cm<br>ABS<br>LED screen<br>1 player<br>110V/220V,100W |

Warranty

1 year



















**Q** Guangzhou Xunying Animation Technology Co., Ltd.



Guangzhou Panyu Mingjiang Hose Co., Ltd. (North of Xieshi Highway)