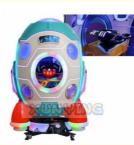

## MP5 Screen Kiddie Rides Amusement Coin Operated Space Capsule Game Machine Age 8 Years

- Swing Machine >3 Years, >6 Years, >8 Years Yes **US PLUG** Coin Operated Kiddie Rides Amusement Game Center Coin Pusher Metal+acrylic+plastic 12 Months/Lifetime Maintenance Picture
- 85\*51\*96cm
- 1 Player
- 110V/220V/230V
- 30KG
  - mp5 coin operated rides,