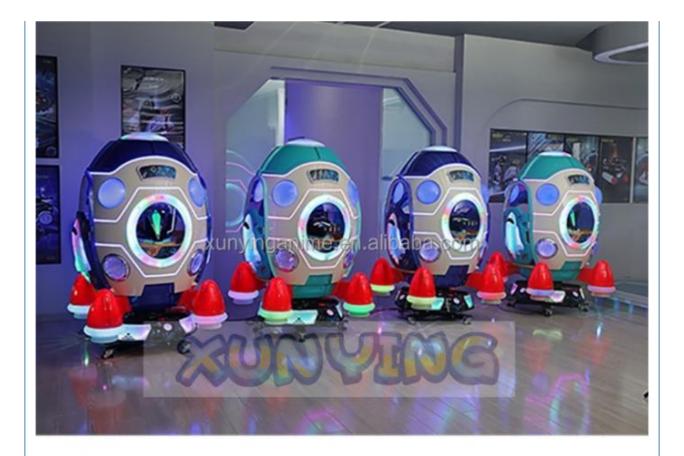

|
|                                                                                                                                            | XY-RM36<br>>6 Years, >8 Years<br>US PLUG<br>Color can be customized<br>85*51*96cm<br>25 kg<br>1 Years<br>Entertainment<br>Motor Bike Coin Operated<br>W85*D51*H96cm<br>ABS<br>LED screen<br>1 player<br>110V/220V,100W | XY-RM36 Type:<br>>6 Years, >8 Years is_customized:<br>US PLUG Product name:<br>Color can be customized Material:<br>85*51*96cm Power:<br>25 kg Player:<br>1 Years MOQ:<br>Entertainment<br>Motor Bike Coin Operated Kiddie Ride<br>W85*D51*H96cm<br>ABS<br>LED screen<br>1 player<br>110V/220V,100W |

Warranty

1 year



















**Q** Guangzhou Xunying Animation Technology Co., Ltd.



Guangzhou Panyu Mingjiang Hose Co., Ltd. (North of Xieshi Highway)