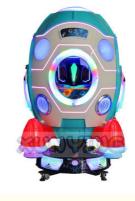

## MP5 Screen Kiddie Rides Amusement Coin Operated Space Capsule Game Machine Age 8 Years

#### **Product Specification**

- Type:
- Age:
- Is\_customized:
- Plug Type:
- Name:
- Suitable For:
- Product Name:
- Material:
- Warranty:
- Color:
- Size:
- Player:
- Voltage:
- Weight:
- Highlight:

- Swing Machine >3 Years, >6 Years, >8 Years Yes **US PLUG** Coin Operated Kiddie Rides Amusement Game Center Coin Pusher Metal+acrylic+plastic 12 Months/Lifetime Maintenance Picture
- 85\*51\*96cm
- 1 Player
- 110V/220V/230V
- 30KG
  - mp5 coin operated rides,