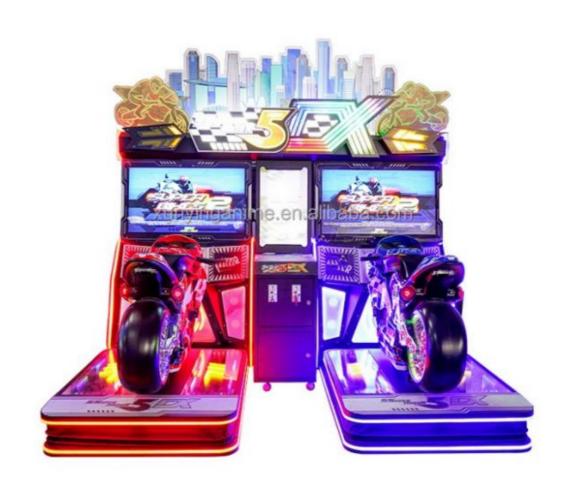

#### **Essential details**

Place of Origin: Guangdong, China Brand Name: XunYing

Model Number: XY-S03 Type: Racing Game

Age: >6 Years, >8 Years Plug Type: all Display: 42"LCD Material: Metal Frame

Size: L2430\*W1100\*H1860mm Weight: 270kgs

Player: 2 Players Warranty: 12 Months

Certificate: CE Voltage: 110-220V

Game type: Motor Language: English

Name NQR-B04 42"LCD GP Motor

Material Metal

Capacity 2 payers

Avaiableplace Shopping center,amusement park,supermarket,indoor playground,

game center.

**Dimension** L210\*W240\*H186cm

Voltage 110V/220V

Power 300W

Weight 470Kg

Package Bubble film+strech film+wood frame (or wood box)

Warranty 1 year

Guangzhou Xunying Animation Technology Co., Ltd.