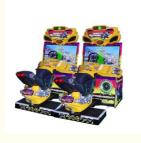

Player: 2 Players Warranty: 12 Months

Certificate: CE Voltage: 110-220V

Game type: Motor Language: English

Name NQR-B04 42"LCD GP Motor

Material Metal

Capacity 2 payers

Avaiableplace Shopping center,amusement park,supermarket,indoor playground,

game center.

**Dimension** L210\*W240\*H186cm

Voltage 110V/220V

Power 300W

Weight 470Kg

Package Bubble film+strech film+wood frame (or wood box)

Warranty 1 year

Guangzhou Xunying Animation Technology Co., Ltd.