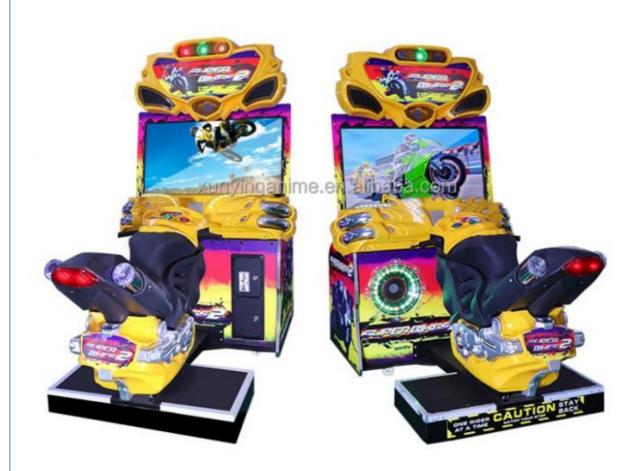

iving arcade machine,



### More Images









#### **Product Description**

## **Products Description**

### **Overview**

#### **Essential details**

Place of Origin: Guangdong, China Brand Name: XunYing

Model Number: XY-S03 Type: Racing Game

Age: >6 Years, >8 Years Plug Type: all Display: 42"LCD Material: Metal Frame

Size: L2430\*W1100\*H1860mm Weight: 270kgs

Player: 2 Players Warranty: 12 Months

Certificate: CE Voltage: 110-220V

Game type: Motor Language: English

Name NQR-B04 42"LCD GP Motor

Material Metal

Capacity 2 payers

Avaiableplace Shopping center,amusement park,supermarket,indoor playground,

game center.

**Dimension** L210\*W240\*H186cm

Voltage 110V/220V

Power 300W

Weight 470Kg

Package Bubble film+strech film+wood frame (or wood box)

Warranty 1 year























Guangzhou Xunying Animation Technology Co., Ltd.



+86-15011936333



a770100411@gmail.com



© coin-gamemachine.com