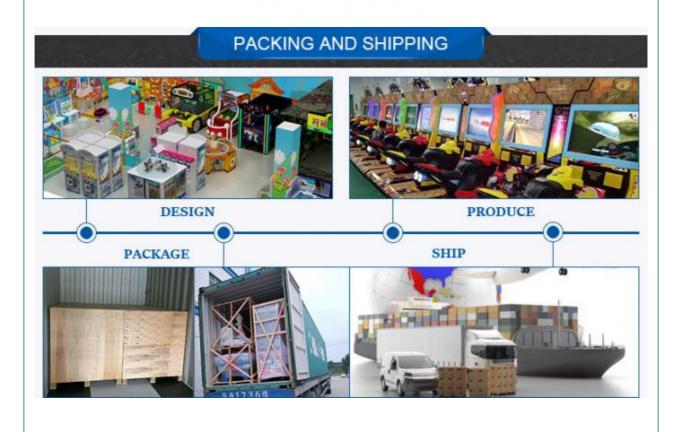

game center.

**Dimension** L210\*W240\*H186cm

Voltage 110V/220V

Power 300W

Weight 470Kg

Package Bubble film+strech film+wood frame (or wood box)

Warranty 1 year

Guangzhou Xunying Animation Technology Co., Ltd.