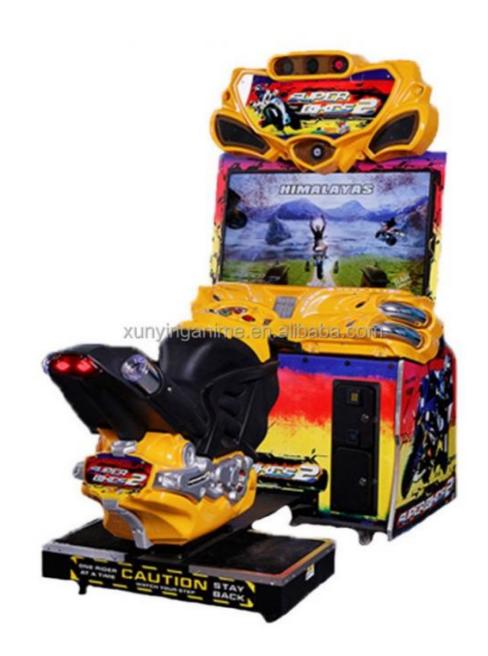

driving arcade machine,



### More Images









#### **Product Description**

## **Products Description**

### **Overview**

#### **Essential details**

Place of Origin: Guangdong, China Brand Name: XunYing

Model Number: XY-S03 Type: Racing Game

Age: >6 Years, >8 Years Plug Type: all Display: 42"LCD Material: Metal Frame

Size: L2430\*W1100\*H1860mm Weight: 270kgs

Player: 2 Players Warranty: 12 Months

Certificate: CE Voltage: 110-220V

Game type: Motor Language: English

Name NQR-B04 42"LCD GP Motor

Material Metal

Capacity 2 payers

Avaiableplace Shopping center,amusement park,supermarket,indoor playground,

game center.

**Dimension** L210\*W240\*H186cm

Voltage 110V/220V

Power 300W

Weight 470Kg

Package Bubble film+strech film+wood frame (or wood box)

Warranty 1 year























Guangzhou Xunying Animation Technology Co., Ltd.



+86-15011936333



a770100411@gmail.com



© coin-gamemachine.com