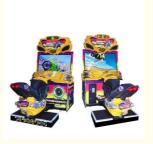

### **Product Specification**

Type: Racing Game, Racing GameAge: >3 Years, >6 Years, >8 Years

Is\_customized: Yes

• Plug Type: EU/US/UK/AU PLUG

Name: GP Motor

Material: Metal+acrylic+plastic
 Suitable For: Amusement Game Center

• Color: Picture

• Warranty: 12 Months/Lifetime Maintenance

Product Name: GP Motor Voltage: 110V/220V

• Size: W230\*D280\*H260CM

• Player: 1-2 Players

Highlight: Super Bike driving arcade machine,

255 Mater driving arcade machine.