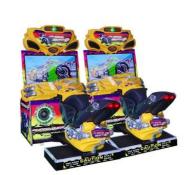

#### **Essential details**

Place of Origin: Guangdong, China Brand Name: XunYing

Model Number: XY-S03 Type: Racing Game

Age: >6 Years, >8 Years Plug Type: all Display: 42"LCD Material: Metal Frame

Size: L2430\*W1100\*H1860mm Weight: 270kgs

Player: 2 Players Warranty: 12 Months

Certificate: CE Voltage: 110-220V

Game type: Motor Language: English

Name NQR-B04 42"LCD GP Motor

Material Metal

Capacity 2 payers

Avaiableplace Shopping center,amusement park,supermarket,indoor playground,