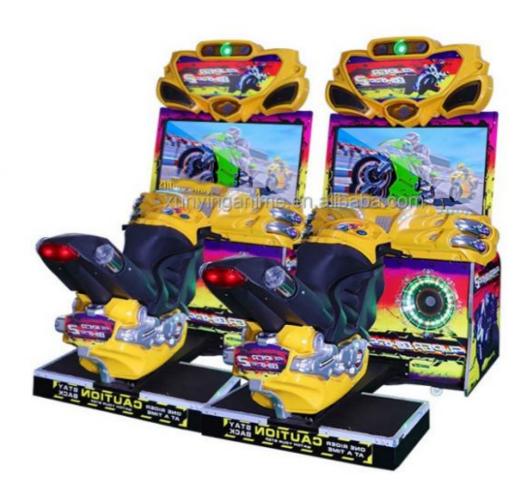

# Super Bike Car Motorcycle Driving Arcade Machine Simulator 2FF Motor

• Color: Picture

• Warranty: 12 Months/Lifetime Maintenance

Product Name: GP Motor Voltage: 110V/220V

• Size: W230\*D280\*H260CM

• Player: 1-2 Players

Highlight: Super Bike driving arcade machine,

255 Mater driving arcade machine.

Player: 2 Players Warranty: 12 Months

Certificate: CE Voltage: 110-220V

Game type: Motor Language: English

Name NQR-B04 42"LCD GP Motor

Material Metal

Capacity 2 payers

Avaiableplace Shopping center,amusement park,supermarket,indoor playground,