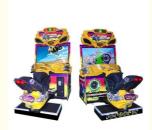

### **Product Specification**

Type: Racing Game, Racing GameAge: >3 Years, >6 Years, >8 Years

Is\_customized: Yes

• Plug Type: EU/US/UK/AU PLUG

Name: GP Motor

Material: Metal+acrylic+plastic
 Suitable For: Amusement Game Center

• Color: Picture

• Warranty: 12 Months/Lifetime Maintenance

Product Name: GP Motor Voltage: 110V/220V

• Size: W230\*D280\*H260CM

• Player: 1-2 Players

Highlight: Super Bike driving arcade machine,

255 Mater driving arcade machine.