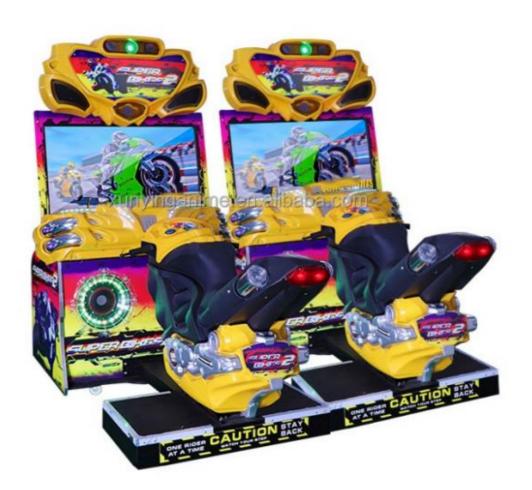

#### **Essential details**

Place of Origin: Guangdong, China Brand Name: XunYing

Model Number: XY-S03 Type: Racing Game

Age: >6 Years, >8 Years Plug Type: all Display: 42"LCD Material: Metal Frame

Size: L2430\*W1100\*H1860mm Weight: 270kgs

Player: 2 Players Warranty: 12 Months

Certificate: CE Voltage: 110-220V

Game type: Motor Language: English

Name NQR-B04 42"LCD GP Motor

Material Metal

Capacity 2 payers

Avaiableplace Shopping center,amusement park,supermarket,indoor playground,

game center.

**Dimension** L210\*W240\*H186cm

Voltage 110V/220V

Power 300W

Weight 470Kg

Package Bubble film+strech film+wood frame (or wood box)

Warranty 1 year

Guangzhou Xunying Animation Technology Co., Ltd.