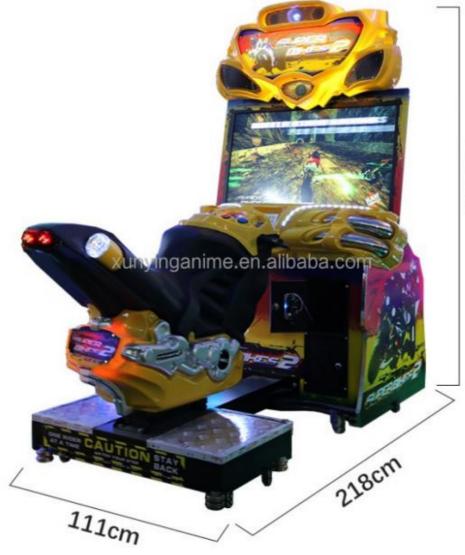

#### **Essential details**

Place of Origin: Guangdong, China Brand Name: XunYing

Model Number: XY-S03 Type: Racing Game

Age: >6 Years, >8 Years Plug Type: all Display: 42"LCD Material: Metal Frame

Size: L2430\*W1100\*H1860mm Weight: 270kgs

game center.

**Dimension** L210\*W240\*H186cm

Voltage 110V/220V

Power 300W

Weight 470Kg

Package Bubble film+strech film+wood frame (or wood box)

Warranty 1 year

Guangzhou Xunying Animation Technology Co., Ltd.