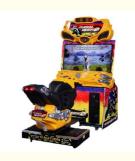

### **Product Specification**

Type: Racing Game, Racing GameAge: >3 Years, >6 Years, >8 Years

Is\_customized: Yes

• Plug Type: EU/US/UK/AU PLUG

Name: GP Motor

Material: Metal+acrylic+plastic
 Suitable For: Amusement Game Center

• Color: Picture

• Warranty: 12 Months/Lifetime Maintenance

Product Name: GP Motor Voltage: 110V/220V

• Size: W230\*D280\*H260CM

• Player: 1-2 Players

Highlight: Super Bike driving arcade machine,

255 Mater driving arcade machine.