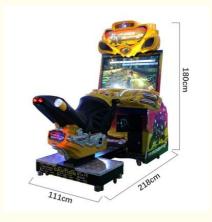

### **Product Specification**

Type: Racing Game, Racing GameAge: >3 Years, >6 Years, >8 Years

Is\_customized: Yes

• Plug Type: EU/US/UK/AU PLUG

Name: GP Motor

Material: Metal+acrylic+plastic
 Suitable For: Amusement Game Center

• Color: Picture

• Warranty: 12 Months/Lifetime Maintenance

Product Name: GP Motor Voltage: 110V/220V

• Size: W230\*D280\*H260CM

• Player: 1-2 Players

Highlight: Super Bike driving arcade machine,

255 Mater driving arcade machine.

2FF Motor driving arcade machine,