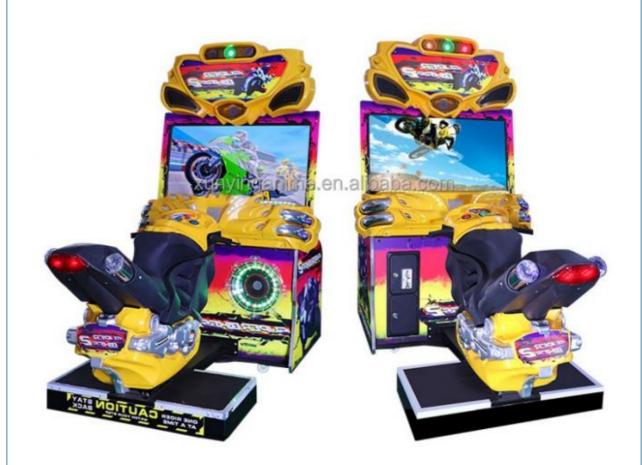

# Super Bike Car Motorcycle Driving Arcade Machine Simulator 2FF Motor

### **Product Specification**

Type: Racing Game, Racing GameAge: >3 Years, >6 Years, >8 Years

Is\_customized: Yes

• Plug Type: EU/US/UK/AU PLUG

Name: GP Motor

Material: Metal+acrylic+plastic
 Suitable For: Amusement Game Center

• Color: Picture

• Warranty: 12 Months/Lifetime Maintenance

Product Name: GP Motor Voltage: 110V/220V

• Size: W230\*D280\*H260CM

• Player: 1-2 Players

Highlight: Super Bike driving arcade machine,

255 Mater driving arcade machine.

2FF Motor driving arcade machine,