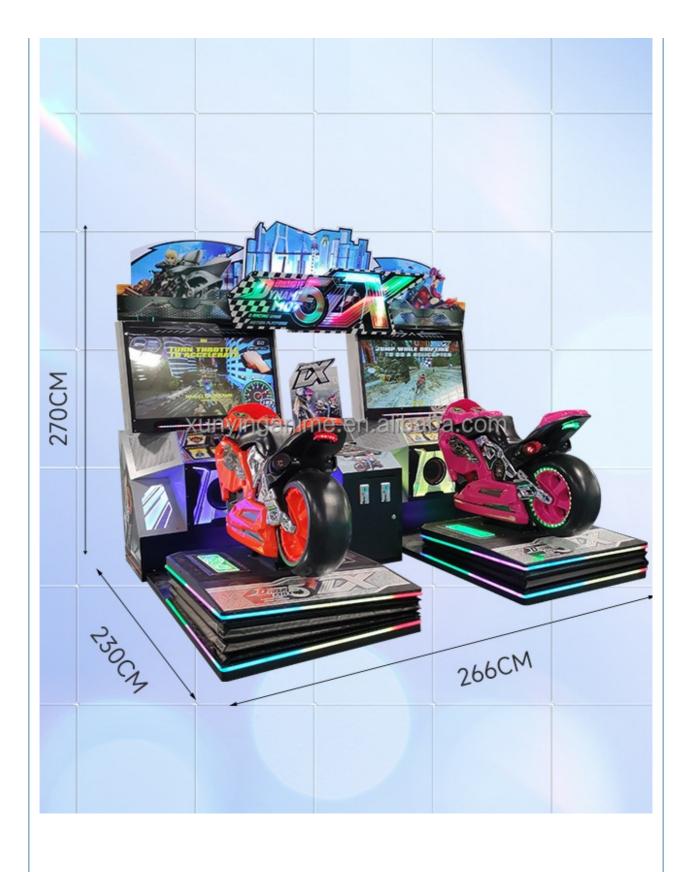

#### **Essential details**

Place of Origin: Guangdong, China Brand Name: XunYing

Model Number: XY-S03 Type: Racing Game

Age: >6 Years, >8 Years Plug Type: all Display: 42"LCD Material: Metal Frame

Size: L2430\*W1100\*H1860mm Weight: 270kgs

Player: 2 Players Warranty: 12 Months

Certificate: CE Voltage: 110-220V

Game type: Motor Language: English

Name NQR-B04 42"LCD GP Motor

Material Metal

Capacity 2 payers

Avaiableplace Shopping center,amusement park,supermarket,indoor playground,

game center.

**Dimension** L210\*W240\*H186cm

Voltage 110V/220V

Power 300W

Weight 470Kg

Package Bubble film+strech film+wood frame (or wood box)

Warranty 1 year

Guangzhou Xunying Animation Technology Co., Ltd.