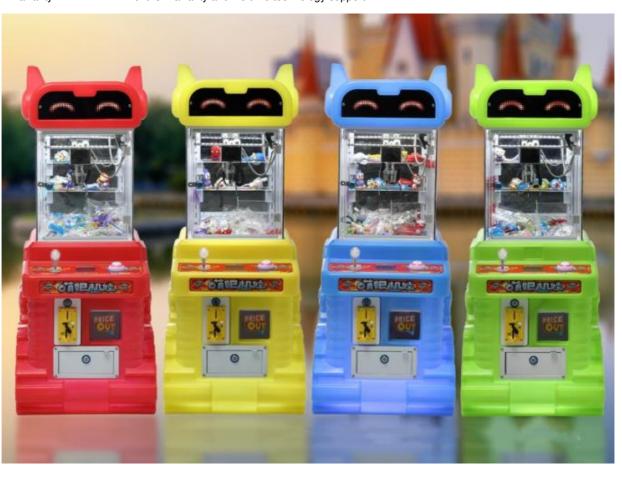

# CLASSIC COLOR MATCHING, RED. YELLOW, BLUE AND GREEN THERE IS ALWAYS ONE THAT COES DEEP INTO YOUR HEART