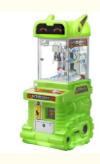

# CLASSIC COLOR MATCHING, RED. YELLOW, BLUE AND GREEN THERE IS ALWAYS ONE THAT COES DEEP INTO YOUR HEART