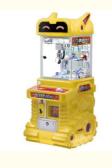

# CLASSIC COLOR MATCHING, RED. YELLOW, BLUE AND GREEN THERE IS ALWAYS ONE THAT COES DEEP INTO YOUR HEART