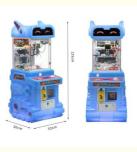

#### **Overview**

**Essential details** 

Place of Origin: Guangdong, China Model Number: Xunying

Type: Crane Machine >3 Years, <3 years, >6 Years, >8 Years Age: Plug Type: is\_customized: all Yes

mini gift claw machine(1P) W47\*D55\*H100cm Product Name: Material: platic/tempering glass

Size: Weight: 25kg 110/220V Power: 50w Voltage: 1 Set MOQ: Color: yellow/green/pink/blue

Suitable for: 12 Months/Lifetime Maintenance shopping mail, indoor game center Warranty:

Product name mini claw machine