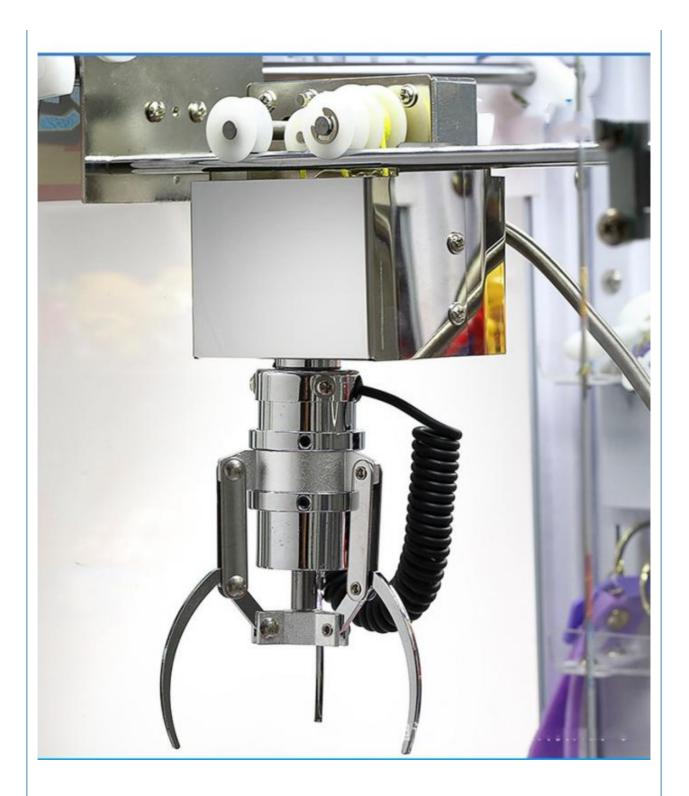

#### **Product Specification**

• Type: Crane Machine

• Age: >3 Years, >6 Years, >8 Years

• Is\_customized: Yes

Plug Type: US PLUG, 220V/110V
 Name: Mini Claw Machine
 Suitable For: Amusement Game Center
 Material: Metal+acrylic+plastic

Product Name: Doll Machine
Color: Picture
Size: Doll Machine

• Warranty: 12 Months/Lifetime Maintenance

• Voltage: 110V/220V/230V

• Weight: 50KG

• Highlight: amusement toy claw machine,

 ${\bf amusement\ gashapon\ vending\ machine}\,,$ 