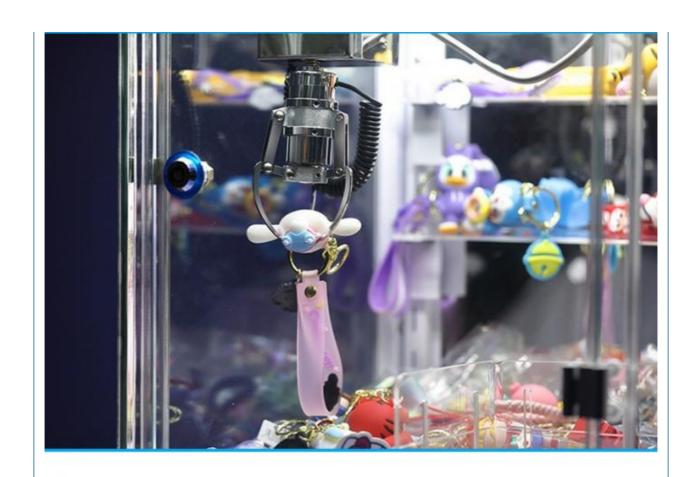

**Overview**

**Essential details** 

Place of Origin: Guangdong, China Model Number: Xunying

Type: Crane Machine >3 Years, <3 years, >6 Years, >8 Years Age: Plug Type: is\_customized: all Yes

mini gift claw machine(1P) W47\*D55\*H100cm Product Name: Material: platic/tempering glass

Size: Weight: 25kg 110/220V Power: 50w Voltage: 1 Set MOQ: Color: yellow/green/pink/blue

Suitable for: 12 Months/Lifetime Maintenance shopping mail, indoor game center Warranty:

Product name mini claw machine

material plastic /tempering glass

W47\*D55\*H100cm size

25kg weight 50W

power

220V/110V voltage

player 1 player

12 months Warranty and life time technology support Warranty





# CLASSIC COLOR MATCHING, RED. YELLOW, BLUE AND GREEN THERE IS ALWAYS ONE THAT COES DEEP INTO YOUR HEART













## DAYLIGHT DISPLAY



## LUMINOUS DISPLAY



### **PROJECT CASES**



### Ifun Park Games Have Been Exported to Worldwide Countries