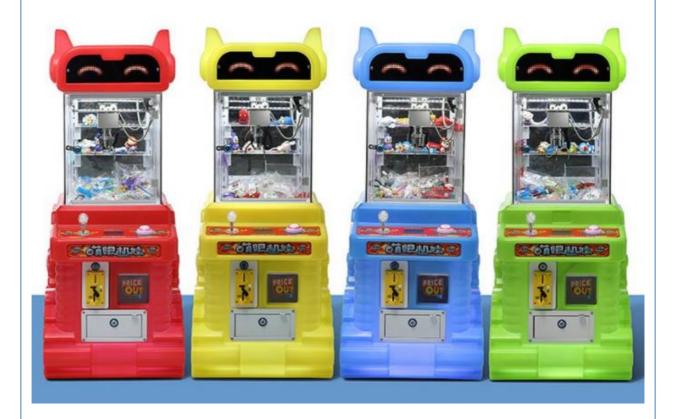

# CLASSIC COLOR MATCHING, RED. YELLOW, BLUE AND GREEN THERE IS ALWAYS ONE THAT COES DEEP INTO YOUR HEART