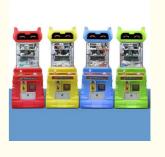

# CLASSIC COLOR MATCHING, RED. YELLOW, BLUE AND GREEN THERE IS ALWAYS ONE THAT COES DEEP INTO YOUR HEART