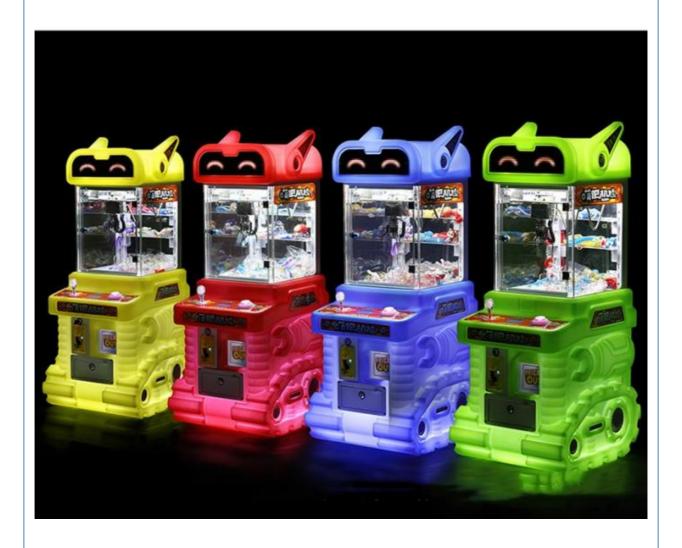

f Origin: Guangdong, China Model Number: Xunying

Type: Crane Machine >3 Years, <3 years, >6 Years, >8 Years Age: Plug Type: is\_customized: all Yes

mini gift claw machine(1P) W47\*D55\*H100cm Product Name: Material: platic/tempering glass

Size: Weight: 25kg 110/220V Power: 50w Voltage: 1 Set MOQ: Color: yellow/green/pink/blue

Suitable for: 12 Months/Lifetime Maintenance shopping mail, indoor game center Warranty:

Product name mini claw machine

material plastic /tempering glass

W47\*D55\*H100cm size

25kg weight 50W

power

220V/110V voltage

player 1 player

12 months Warranty and life time technology support Warranty





# CLASSIC COLOR MATCHING, RED. YELLOW, BLUE AND GREEN THERE IS ALWAYS ONE THAT COES DEEP INTO YOUR HEART













## DAYLIGHT DISPLAY



## LUMINOUS DISPLAY



### **PROJECT CASES**



### Ifun Park Games Have Been Exported to Worldwide Countries