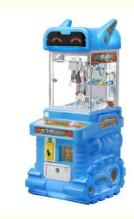

# CLASSIC COLOR MATCHING, RED. YELLOW, BLUE AND GREEN THERE IS ALWAYS ONE THAT COES DEEP INTO YOUR HEART