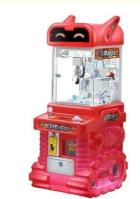

# CLASSIC COLOR MATCHING, RED. YELLOW, BLUE AND GREEN THERE IS ALWAYS ONE THAT COES DEEP INTO YOUR HEART