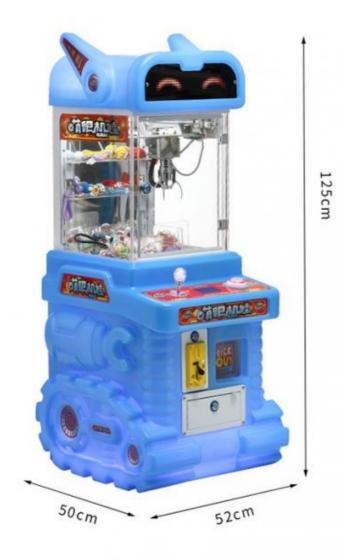

#### **Overview**

**Essential details** 

Place of Origin: Guangdong, China Model Number: Xunying

Type: Crane Machine >3 Years, <3 years, >6 Years, >8 Years Age: Plug Type: is\_customized: all Yes

mini gift claw machine(1P) W47\*D55\*H100cm Product Name: Material: platic/tempering glass

Size: Weight: 25kg 110/220V Power: 50w Voltage: 1 Set MOQ: Color: yellow/green/pink/blue

Suitable for: 12 Months/Lifetime Maintenance shopping mail, indoor game center Warranty:

Product name mini claw machine