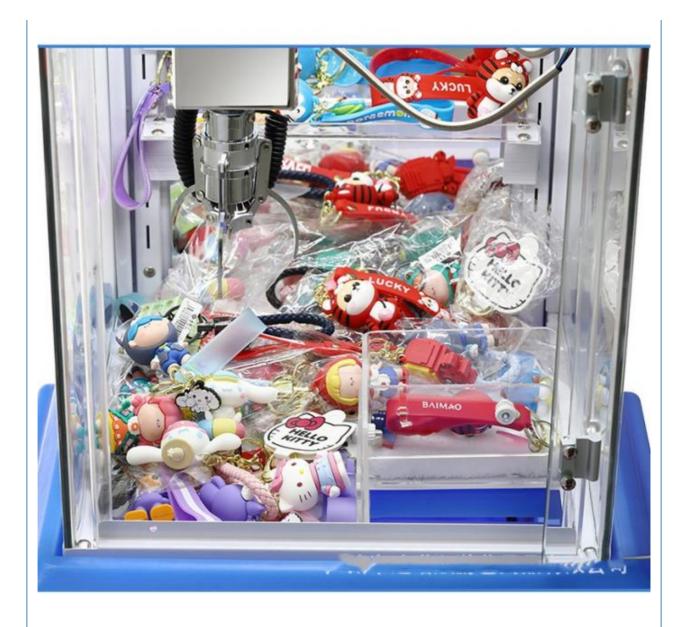

#### **Overview**

**Essential details** 

Place of Origin: Guangdong, China Model Number: Xunying

Type: Crane Machine >3 Years, <3 years, >6 Years, >8 Years Age: Plug Type: is\_customized: all Yes

mini gift claw machine(1P) W47\*D55\*H100cm Product Name: Material: platic/tempering glass

Size: Weight: 25kg 110/220V Power: 50w Voltage: 1 Set MOQ: Color: yellow/green/pink/blue

Suitable for: 12 Months/Lifetime Maintenance shopping mail, indoor game center Warranty:

Product name mini claw machine

material plastic /tempering glass

W47\*D55\*H100cm size

25kg weight 50W

power

220V/110V voltage

player 1 player

12 months Warranty and life time technology support Warranty





# CLASSIC COLOR MATCHING, RED. YELLOW, BLUE AND GREEN THERE IS ALWAYS ONE THAT COES DEEP INTO YOUR HEART













## DAYLIGHT DISPLAY



## LUMINOUS DISPLAY



### **PROJECT CASES**



### Ifun Park Games Have Been Exported to Worldwide Countries