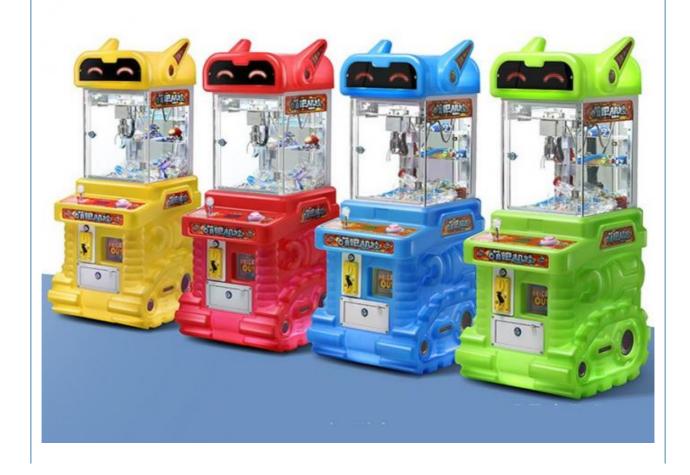

# CLASSIC COLOR MATCHING, RED. YELLOW, BLUE AND GREEN THERE IS ALWAYS ONE THAT COES DEEP INTO YOUR HEART