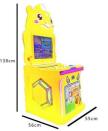

### **Product Specification**

- Type:
- Age:
- Is\_customized:
- Plug Type:
- Name:
- Suitable For:
- Product Name:
- Material:
- Color:
- Warranty:
- Player:
- Size:
- Highlight:

- Coin Pusher, Shooting Machine >3 Years, >6 Years, >8 Years Yes EU/US/UK/AU PLUG
- Machine Game Kids
- Amusement Game Center
  - Machine Game Kids
  - Metal+acrylic+plastic
    - Picture
    - 12 Months/Lifetime Maintenance
    - 1 Player
    - W60\*D57\*H116cm
    - kids coin operated rides, kids coin operated kiddie ride, indoor coin operated rides

# Overview

| Essential details<br>Place of Origin:<br>Model Number:<br>Name:<br>Weight:<br>Monitor:<br>Player:<br>MOQ: | Guangdong, China<br>XY-KR03<br>Transformer Design Kids Shooting Game<br>25KGS<br>17" LCD<br>1-2 Players<br>1 Set | Brand Name:<br>Type:<br>Size:<br>Material:<br>Power:<br>Warranty: | Xunying<br>Coin Pusher<br>W60*D57*H116cm<br>Wooden+Acrylic<br>110V/220V,55w<br>12 Months |  |
|-----------------------------------------------------------------------------------------------------------|------------------------------------------------------------------------------------------------------------------|-------------------------------------------------------------------|------------------------------------------------------------------------------------------|--|
| Туре                                                                                                      | Kids Shooting Game Machine                                                                                       |                                                                   |                                                                                          |  |
| Game<br>Dimensions                                                                                        | W60*D57*H116cm                                                                                                   |                                                                   |                                                                                          |  |
| Material                                                                                                  | Wooden+Acrlyc                                                                                                    |                                                                   |                                                                                          |  |
| Net Weight                                                                                                | 25KGS                                                                                                            |                                                                   |                                                                                          |  |
| Power                                                                                                     | 110V/220V, 55W                                                                                                   |                                                                   |                                                                                          |  |
| Color Option                                                                                              | 1 Set                                                                                                            |                                                                   |                                                                                          |  |

138cm