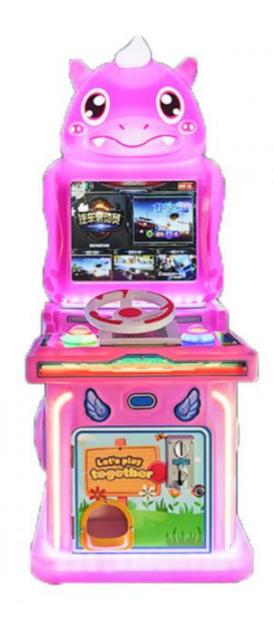

### **Product Specification**

- Type:
- Age:
- Is\_customized:
- Plug Type:
- Name:
- Suitable For:
- Product Name:
- Material:
- Color:
- Warranty:
- Player:
- Size:
- Highlight:

- Coin Pusher, Shooting Machine >3 Years, >6 Years, >8 Years Yes EU/US/UK/AU PLUG
- Machine Game Kids
- Amusement Game Center
  - Machine Game Kids
  - Metal+acrylic+plastic
    - Picture
    - 12 Months/Lifetime Maintenance
    - 1 Player
    - W60\*D57\*H116cm
    - kids coin operated rides, kids coin operated kiddie ride, indoor coin operated rides

# Overview

| Essential details<br>Place of Origin:<br>Model Number:<br>Name:<br>Weight:<br>Monitor:<br>Player:<br>MOQ: | Guangdong, China<br>XY-KR03<br>Transformer Design Kids Shooting Game<br>25KGS<br>17" LCD<br>1-2 Players<br>1 Set | Brand Name:<br>Type:<br>Size:<br>Material:<br>Power:<br>Warranty: | Xunying<br>Coin Pusher<br>W60*D57*H116cm<br>Wooden+Acrylic<br>110V/220V,55w<br>12 Months |  |
|-----------------------------------------------------------------------------------------------------------|------------------------------------------------------------------------------------------------------------------|-------------------------------------------------------------------|------------------------------------------------------------------------------------------|--|
| Туре                                                                                                      | Kids Shooting Game Machine                                                                                       |                                                                   |                                                                                          |  |
| Game<br>Dimensions                                                                                        | W60*D57*H116cm                                                                                                   |                                                                   |                                                                                          |  |
| Material                                                                                                  | Wooden+Acrlyc                                                                                                    |                                                                   |                                                                                          |  |
| Net Weight                                                                                                | 25KGS                                                                                                            |                                                                   |                                                                                          |  |
| Power                                                                                                     | 110V/220V, 55W                                                                                                   |                                                                   |                                                                                          |  |
| Color Option                                                                                              | 1 Set                                                                                                            |                                                                   |                                                                                          |  |