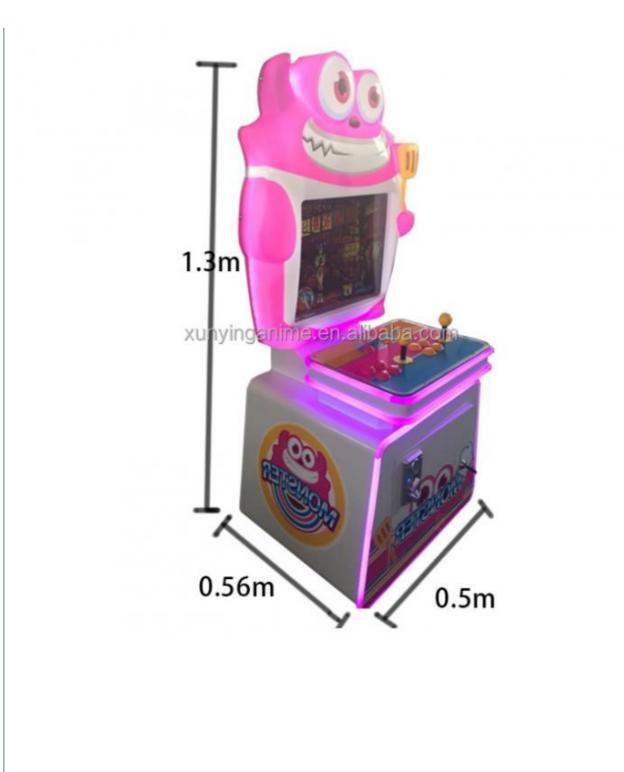

### **Product Specification**

- Type:
- Age:
- Is\_customized:
- Plug Type:
- Name:
- Suitable For:
- Product Name:
- Material:
- Color:
- Warranty:
- Player:
- Size:
- Highlight:

- Coin Pusher, Shooting Machine >3 Years, >6 Years, >8 Years Yes EU/US/UK/AU PLUG
- Machine Game Kids
- Amusement Game Center
  - Machine Game Kids
  - Metal+acrylic+plastic
    - Picture
    - 12 Months/Lifetime Maintenance
    - 1 Player
    - W60\*D57\*H116cm
    - kids coin operated rides, kids coin operated kiddie ride, indoor coin operated rides

# Overview

| Essential details<br>Place of Origin:<br>Model Number:<br>Name:<br>Weight:<br>Monitor:<br>Player:<br>MOQ: | Guangdong, China<br>XY-KR03<br>Transformer Design Kids Shooting Game<br>25KGS<br>17" LCD<br>1-2 Players<br>1 Set | Brand Name:<br>Type:<br>Size:<br>Material:<br>Power:<br>Warranty: | Xunying<br>Coin Pusher<br>W60*D57*H116cm<br>Wooden+Acrylic<br>110V/220V,55w<br>12 Months |  |
|-----------------------------------------------------------------------------------------------------------|------------------------------------------------------------------------------------------------------------------|-------------------------------------------------------------------|------------------------------------------------------------------------------------------|--|
| Туре                                                                                                      | Kids Shooting Game Machine                                                                                       |                                                                   |                                                                                          |  |
| Game<br>Dimensions                                                                                        | W60*D57*H116cm                                                                                                   |                                                                   |                                                                                          |  |
| Material                                                                                                  | Wooden+Acrlyc                                                                                                    |                                                                   |                                                                                          |  |
| Net Weight                                                                                                | 25KGS                                                                                                            |                                                                   |                                                                                          |  |
| Power                                                                                                     | 110V/220V, 55W                                                                                                   |                                                                   |                                                                                          |  |
| Color Option                                                                                              | 1 Set                                                                                                            |                                                                   |                                                                                          |  |

138cm