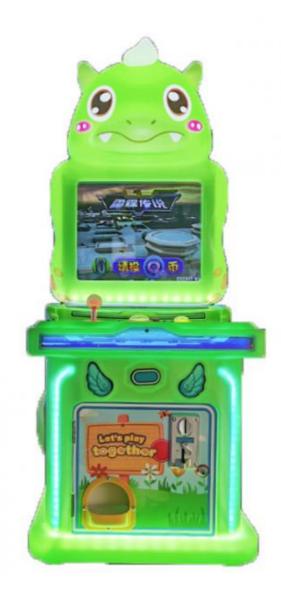

### **Product Specification**

- Type:
- Age:
- Is\_customized:
- Plug Type:
- Name:
- Suitable For:
- Product Name:
- Material:
- Color:
- Warranty:
- Player:
- Size:
- Highlight:

- Coin Pusher, Shooting Machine >3 Years, >6 Years, >8 Years Yes EU/US/UK/AU PLUG
- Machine Game Kids
- Amusement Game Center
  - Machine Game Kids
  - Metal+acrylic+plastic
    - Picture
    - 12 Months/Lifetime Maintenance
    - 1 Player
    - W60\*D57\*H116cm
    - kids coin operated rides, kids coin operated kiddie ride, indoor coin operated rides

# Overview

| Essential details<br>Place of Origin:<br>Model Number:<br>Name:<br>Weight:<br>Monitor:<br>Player:<br>MOQ: | Guangdong, China<br>XY-KR03<br>Transformer Design Kids Shooting Game<br>25KGS<br>17" LCD<br>1-2 Players<br>1 Set | Brand Name:<br>Type:<br>Size:<br>Material:<br>Power:<br>Warranty: | Xunying<br>Coin Pusher<br>W60*D57*H116cm<br>Wooden+Acrylic<br>110V/220V,55w<br>12 Months |  |
|-----------------------------------------------------------------------------------------------------------|------------------------------------------------------------------------------------------------------------------|-------------------------------------------------------------------|------------------------------------------------------------------------------------------|--|
| Туре                                                                                                      | Kids Shooting Game Machine                                                                                       |                                                                   |                                                                                          |  |
| Game<br>Dimensions                                                                                        | W60*D57*H116cm                                                                                                   |                                                                   |                                                                                          |  |
| Material                                                                                                  | Wooden+Acrlyc                                                                                                    |                                                                   |                                                                                          |  |
| Net Weight                                                                                                | 25KGS                                                                                                            |                                                                   |                                                                                          |  |
| Power                                                                                                     | 110V/220V, 55W                                                                                                   |                                                                   |                                                                                          |  |
| Color Option                                                                                              | 1 Set                                                                                                            |                                                                   |                                                                                          |  |