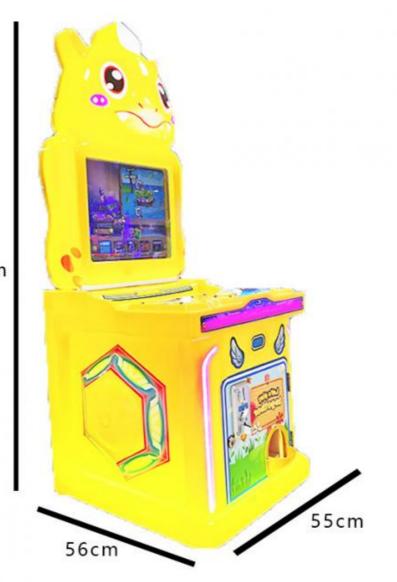

### **Product Specification**

- Type:
- Age:
- Is\_customized:
- Plug Type:
- Name:
- Suitable For:
- Product Name:
- Material:
- Color:
- Warranty:
- Player:
- Size:
- Highlight:

- Coin Pusher, Shooting Machine >3 Years, >6 Years, >8 Years Yes EU/US/UK/AU PLUG
- Machine Game Kids
- Amusement Game Center
  - Machine Game Kids
  - Metal+acrylic+plastic
    - Picture
    - 12 Months/Lifetime Maintenance
    - 1 Player
    - W60\*D57\*H116cm
    - kids coin operated rides, kids coin operated kiddie ride, indoor coin operated rides

# Overview

| Essential details<br>Place of Origin:<br>Model Number:<br>Name:<br>Weight:<br>Monitor:<br>Player:<br>MOQ: | Guangdong, China<br>XY-KR03<br>Transformer Design Kids Shooting Game<br>25KGS<br>17" LCD<br>1-2 Players<br>1 Set | Brand Name:<br>Type:<br>Size:<br>Material:<br>Power:<br>Warranty: | Xunying<br>Coin Pusher<br>W60*D57*H116cm<br>Wooden+Acrylic<br>110V/220V,55w<br>12 Months |  |
|-----------------------------------------------------------------------------------------------------------|------------------------------------------------------------------------------------------------------------------|-------------------------------------------------------------------|------------------------------------------------------------------------------------------|--|
| Туре                                                                                                      | Kids Shooting Game Machine                                                                                       |                                                                   |                                                                                          |  |
| Game<br>Dimensions                                                                                        | W60*D57*H116cm                                                                                                   |                                                                   |                                                                                          |  |
| Material                                                                                                  | Wooden+Acrlyc                                                                                                    |                                                                   |                                                                                          |  |
| Net Weight                                                                                                | 25KGS                                                                                                            |                                                                   |                                                                                          |  |
| Power                                                                                                     | 110V/220V, 55W                                                                                                   |                                                                   |                                                                                          |  |
| Color Option                                                                                              | 1 Set                                                                                                            |                                                                   |                                                                                          |  |