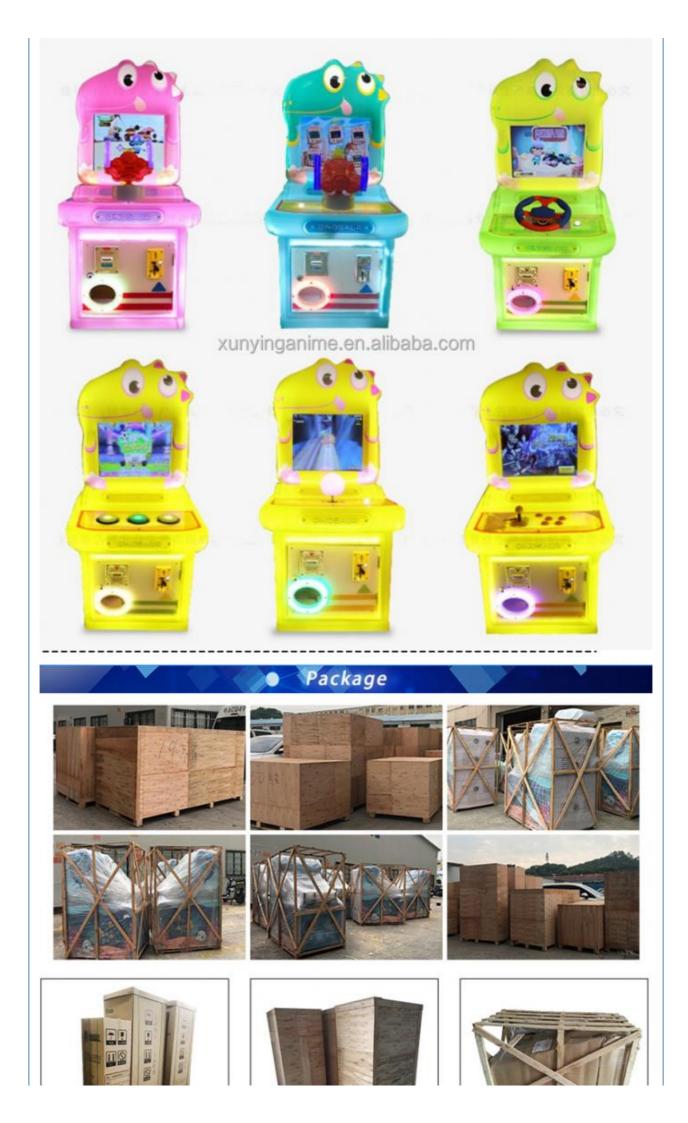

### **Product Specification**

- Type:
- Age:
- Is\_customized:
- Plug Type:
- Name:
- Suitable For:
- Product Name:
- Material:
- Color:
- Warranty:
- Player:
- Size:
- Highlight:

- Coin Pusher, Shooting Machine >3 Years, >6 Years, >8 Years Yes EU/US/UK/AU PLUG
- Machine Game Kids
- Amusement Game Center
  - Machine Game Kids
  - Metal+acrylic+plastic
    - Picture
    - 12 Months/Lifetime Maintenance
    - 1 Player
    - W60\*D57\*H116cm
    - kids coin operated rides, kids coin operated kiddie ride, indoor coin operated rides

# Overview

| Essential details<br>Place of Origin:<br>Model Number:<br>Name:<br>Weight:<br>Monitor:<br>Player:<br>MOQ: | Guangdong, China<br>XY-KR03<br>Transformer Design Kids Shooting Game<br>25KGS<br>17" LCD<br>1-2 Players<br>1 Set | Brand Name:<br>Type:<br>Size:<br>Material:<br>Power:<br>Warranty: | Xunying<br>Coin Pusher<br>W60*D57*H116cm<br>Wooden+Acrylic<br>110V/220V,55w<br>12 Months |  |
|-----------------------------------------------------------------------------------------------------------|------------------------------------------------------------------------------------------------------------------|-------------------------------------------------------------------|------------------------------------------------------------------------------------------|--|
| Туре                                                                                                      | Kids Shooting Game Machine                                                                                       |                                                                   |                                                                                          |  |
| Game<br>Dimensions                                                                                        | W60*D57*H116cm                                                                                                   |                                                                   |                                                                                          |  |
| Material                                                                                                  | Wooden+Acrlyc                                                                                                    |                                                                   |                                                                                          |  |
| Net Weight                                                                                                | 25KGS                                                                                                            |                                                                   |                                                                                          |  |
| Power                                                                                                     | 110V/220V, 55W                                                                                                   |                                                                   |                                                                                          |  |
| Color Option                                                                                              | 1 Set                                                                                                            |                                                                   |                                                                                          |  |