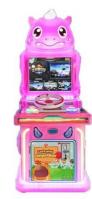

### **Product Specification**

- Type:
- Age:
- Is\_customized:
- Plug Type:
- Name:
- Suitable For:
- Product Name:
- Material:
- Color:
- Warranty:
- Player:
- Size:
- Highlight:

- Coin Pusher, Shooting Machine >3 Years, >6 Years, >8 Years Yes EU/US/UK/AU PLUG
- Machine Game Kids
- Amusement Game Center
  - Machine Game Kids
  - Metal+acrylic+plastic
    - Picture
    - 12 Months/Lifetime Maintenance
    - 1 Player
    - W60\*D57\*H116cm
    - kids coin operated rides, kids coin operated kiddie ride, indoor coin operated rides

# Overview

| Essential details<br>Place of Origin:<br>Model Number:<br>Name:<br>Weight:<br>Monitor:<br>Player:<br>MOQ: | Guangdong, China<br>XY-KR03<br>Transformer Design Kids Shooting Game<br>25KGS<br>17" LCD<br>1-2 Players<br>1 Set | Brand Name:<br>Type:<br>Size:<br>Material:<br>Power:<br>Warranty: | Xunying<br>Coin Pusher<br>W60*D57*H116cm<br>Wooden+Acrylic<br>110V/220V,55w<br>12 Months |  |
|-----------------------------------------------------------------------------------------------------------|------------------------------------------------------------------------------------------------------------------|-------------------------------------------------------------------|------------------------------------------------------------------------------------------|--|
| Туре                                                                                                      | Kids Shooting Game Machine                                                                                       |                                                                   |                                                                                          |  |
| Game<br>Dimensions                                                                                        | W60*D57*H116cm                                                                                                   |                                                                   |                                                                                          |  |
| Material                                                                                                  | Wooden+Acrlyc                                                                                                    |                                                                   |                                                                                          |  |
| Net Weight                                                                                                | 25KGS                                                                                                            |                                                                   |                                                                                          |  |
| Power                                                                                                     | 110V/220V, 55W                                                                                                   |                                                                   |                                                                                          |  |
| Color Option                                                                                              | 1 Set                                                                                                            |                                                                   |                                                                                          |  |