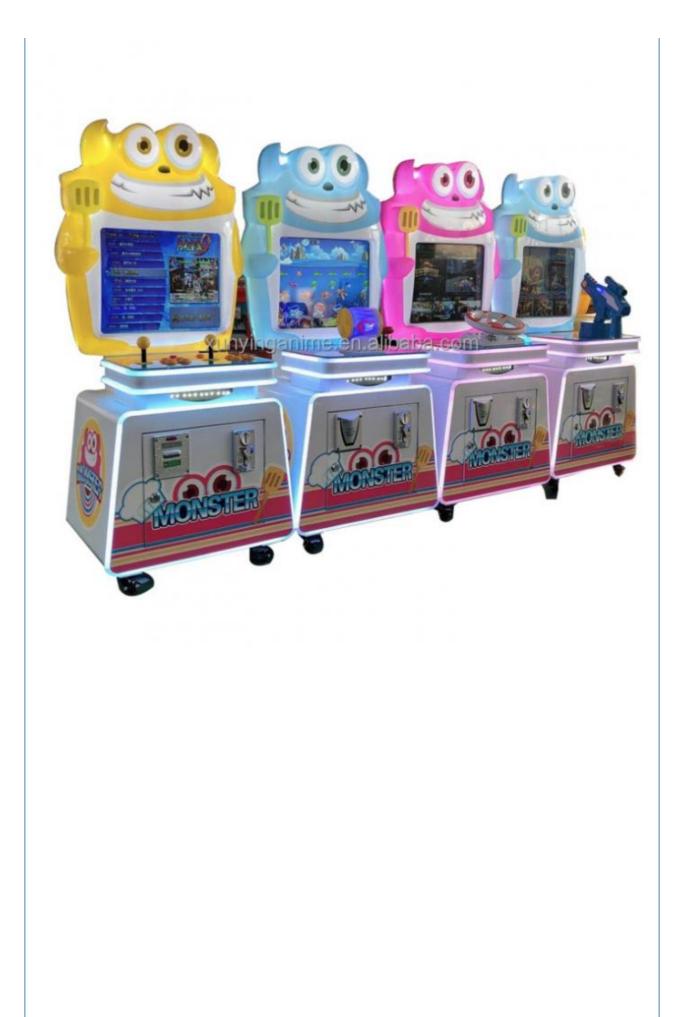

|  |
| Power                                                                                                     | 110V/220V, 55W                                                                                                   |                                                                   |                                                                                          |  |
| Color Option                                                                                              | 1 Set                                                                                                            |                                                                   |                                                                                          |  |





138cm



















### WARRANTY

All our machines are under 12 months warranty. If any problems occur within the warranty period under common usage. We will offer repair service or replace for free. Any charge for repairing and material will be undertaken by our company.

If machines are not in the warranty period, we will repair for free and only charge the relevant material cost.