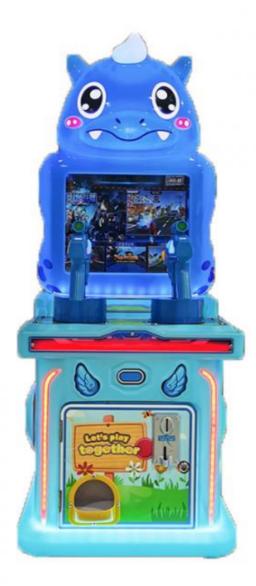

### **Product Specification**

- Type:
- Age:
- Is\_customized:
- Plug Type:
- Name:
- Suitable For:
- Product Name:
- Material:
- Color:
- Warranty:
- Player:
- Size:
- Highlight:

- Coin Pusher, Shooting Machine >3 Years, >6 Years, >8 Years Yes EU/US/UK/AU PLUG
- Machine Game Kids
- Amusement Game Center
  - Machine Game Kids
  - Metal+acrylic+plastic
    - Picture
    - 12 Months/Lifetime Maintenance
    - 1 Player
    - W60\*D57\*H116cm
    - kids coin operated rides, kids coin operated kiddie ride, indoor coin operated rides

# Overview

| Essential details<br>Place of Origin:<br>Model Number:<br>Name:<br>Weight:<br>Monitor:<br>Player:<br>MOQ: | Guangdong, China<br>XY-KR03<br>Transformer Design Kids Shooting Game<br>25KGS<br>17" LCD<br>1-2 Players<br>1 Set | Brand Name:<br>Type:<br>Size:<br>Material:<br>Power:<br>Warranty: | Xunying<br>Coin Pusher<br>W60*D57*H116cm<br>Wooden+Acrylic<br>110V/220V,55w<br>12 Months |  |
|-----------------------------------------------------------------------------------------------------------|------------------------------------------------------------------------------------------------------------------|-------------------------------------------------------------------|------------------------------------------------------------------------------------------|--|
| Туре                                                                                                      | Kids Shooting Game Machine                                                                                       |                                                                   |                                                                                          |  |
| Game<br>Dimensions                                                                                        | W60*D57*H116cm                                                                                                   |                                                                   |                                                                                          |  |
| Material                                                                                                  | Wooden+Acrlyc                                                                                                    |                                                                   |                                                                                          |  |
| Net Weight                                                                                                | 25KGS                                                                                                            |                                                                   |                                                                                          |  |
| Power                                                                                                     | 110V/220V, 55W                                                                                                   |                                                                   |                                                                                          |  |
| Color Option                                                                                              | 1 Set                                                                                                            |                                                                   |                                                                                          |  |