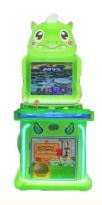

### **Product Specification**

- Type:
- Age:
- Is\_customized:
- Plug Type:
- Name:
- Suitable For:
- Product Name:
- Material:
- Color:
- Warranty:
- Player:
- Size:
- Highlight:

- Coin Pusher, Shooting Machine >3 Years, >6 Years, >8 Years Yes EU/US/UK/AU PLUG
- Machine Game Kids
- Amusement Game Center
  - Machine Game Kids
  - Metal+acrylic+plastic
    - Picture
    - 12 Months/Lifetime Maintenance
    - 1 Player
    - W60\*D57\*H116cm
    - kids coin operated rides, kids coin operated kiddie ride, indoor coin operated rides

# Overview

| Essential details<br>Place of Origin:<br>Model Number:<br>Name:<br>Weight:<br>Monitor:<br>Player:<br>MOQ: | Guangdong, China<br>XY-KR03<br>Transformer Design Kids Shooting Game<br>25KGS<br>17" LCD<br>1-2 Players<br>1 Set | Brand Name:<br>Type:<br>Size:<br>Material:<br>Power:<br>Warranty: | Xunying<br>Coin Pusher<br>W60*D57*H116cm<br>Wooden+Acrylic<br>110V/220V,55w<br>12 Months |  |
|-----------------------------------------------------------------------------------------------------------|------------------------------------------------------------------------------------------------------------------|-------------------------------------------------------------------|------------------------------------------------------------------------------------------|--|
| Туре                                                                                                      | Kids Shooting Game Machine                                                                                       |                                                                   |                                                                                          |  |
| Game<br>Dimensions                                                                                        | W60*D57*H116cm                                                                                                   |                                                                   |                                                                                          |  |
| Material                                                                                                  | Wooden+Acrlyc                                                                                                    |                                                                   |                                                                                          |  |
| Net Weight                                                                                                | 25KGS                                                                                                            |                                                                   |                                                                                          |  |
| Power                                                                                                     | 110V/220V, 55W                                                                                                   |                                                                   |                                                                                          |  |
| Color Option                                                                                              | 1 Set                                                                                                            |                                                                   |                                                                                          |  |