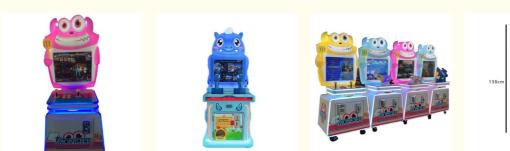

ids indoor coin operated fishing driving car shooting parkour game machine

### **Basic Information**

- Place of Origin:
- Brand Name:
- Model Number:
- Price:
- Guangdong, China

- Xunying, Xunying
- XY-KR03
- \$200.00/pieces 1-409 pieces



### **Product Specification**

- Type:
- Age:
- Is\_customized:
- Plug Type:
- Name:
- Suitable For:
- Product Name:
- Material:
- Color:
- Warranty:
- Player:
- Size:
- Highlight:

- Coin Pusher, Shooting Machine >3 Years, >6 Years, >8 Years Yes EU/US/UK/AU PLUG
- Machine Game Kids
- Amusement Game Center
  - Machine Game Kids
  - Metal+acrylic+plastic
    - Picture
    - 12 Months/Lifetime Maintenance
    - 1 Player
    - W60\*D57\*H116cm
    - kids coin operated rides, kids coin operated kiddie ride, indoor coin operated rides



### More Images





Our Product Introduction

## **Product Description**

## **Products Description**

# Overview

| Essential details<br>Place of Origin:<br>Model Number:<br>Name:<br>Weight:<br>Monitor:<br>Player:<br>MOQ: | Guangdong, China<br>XY-KR03<br>Transformer Design Kids Shooting Game<br>25KGS<br>17" LCD<br>1-2 Players<br>1 Set | Brand Name:<br>Type:<br>Size:<br>Material:<br>Power:<br>Warranty: | Xunying<br>Coin Pusher<br>W60*D57*H116cm<br>Wooden+Acrylic<br>110V/220V,55w<br>12 Months |  |
|-----------------------------------------------------------------------------------------------------------|------------------------------------------------------------------------------------------------------------------|-------------------------------------------------------------------|----------------------