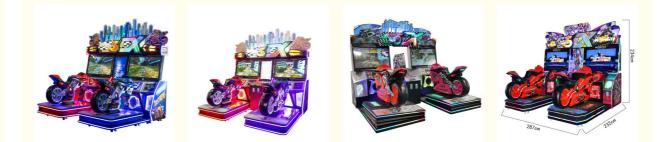

### More Images

## **Products Description**

| Overview                                              |                                                                               |  |
|-------------------------------------------------------|-------------------------------------------------------------------------------|--|
| Essential details                                     |                                                                               |  |
| Place of Origin: Guangdong, China Brand Name: XunYing |                                                                               |  |
| Model Number: XY-S03 Type: Racing Game                |                                                                               |  |
| Age: >6 Years, >8 Years Plug Type: all                |                                                                               |  |
| Display: 42"LCD Material: Metal Frame                 |                                                                               |  |
| Size: L2430*W1100*H1860mm Weight: 270kgs              |                                                                               |  |
| Player: 2 Players Wa                                  | Player: 2 Players Warranty: 12 Months                                         |  |
| Certificate: CE Voltage: 110-220V                     |                                                                               |  |
| Game type: Motor Language: English                    |                                                                               |  |
|                                                       |                                                                               |  |
| Name                                                  | NQR-B04 42"LCD GP Motor                                                       |  |
| Material                                              | Metal                                                                         |  |
| Capacity                                              | 2 payers                                                                      |  |
| Avaiableplace                                         | Shopping center, amusement park, supermarket, indoor playground, game center. |  |
| Dimension                                             | L210*W240*H186cm                                                              |  |
| Voltage                                               | 110V/220V                                                                     |  |
| Power                                                 | 300W                                                                          |  |
| Waight                                                | 4701/2                                                                        |  |