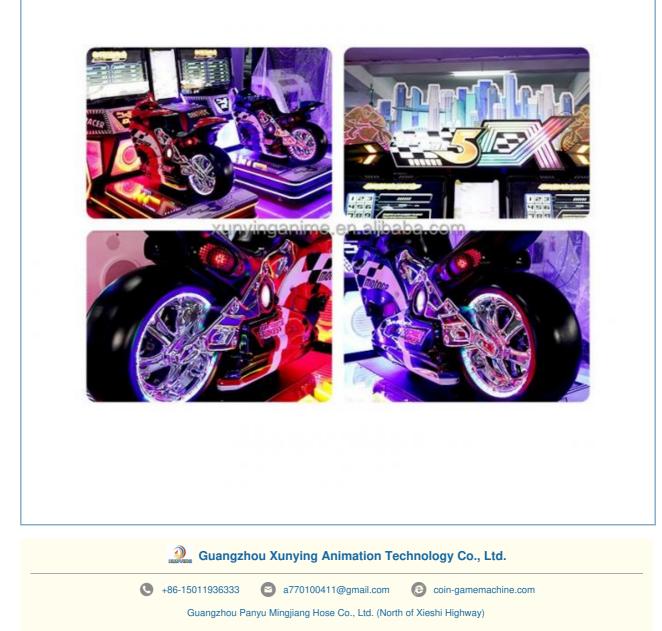

ableplace                                         | Shopping center, amusement park, supermarket, indoor playground, game center. |  |
| Dimension                                             | L210*W240*H186cm                                                              |  |
| Voltage                                               | 110V/220V                                                                     |  |
| Power                                                 | 300W                                                                          |  |
| Waight                                                | 4701/2                                                                        |  |

Weight470KgPackageBubble film+strech film+wood frame (or wood box)Warranty1 year