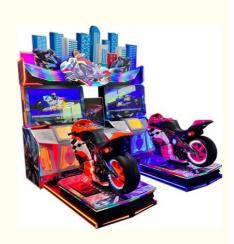

# Amusement race car arcade machine, race car arcade machine Motor Simulator,

## **Products Description**

| Overview                                              |                                                                               |  |
|-------------------------------------------------------|-------------------------------------------------------------------------------|--|
| Essential details                                     |                                                                               |  |
| Place of Origin: Guangdong, China Brand Name: XunYing |                                                                               |  |
| Model Number: XY-S03 Type: Racing Game                |                                                                               |  |
| Age: >6 Years, >8 Years Plug Type: all                |                                                                               |  |
| Display: 42"LCD Material: Metal Frame                 |                                                                               |  |
| Size: L2430*W1100*H1860mm Weight: 270kgs              |                                                                               |  |
| Player: 2 Players Wa                                  | Player: 2 Players Warranty: 12 Months                                         |  |
| Certificate: CE Voltage: 110-220V                     |                                                                               |  |
| Game type: Motor Language: English                    |                                                                               |  |
|                                                       |                                                                               |  |
| Name                                                  | NQR-B04 42"LCD GP Motor                                                       |  |
| Material                                              | Metal                                                                         |  |
| Capacity                                              | 2 payers                                                                      |  |
| Avaiableplace                                         | Shopping center, amusement park, supermarket, indoor playground, game center. |  |
| Dimension                                             | L210*W240*H186cm                                                              |  |
| Voltage                                               | 110V/220V                                                                     |  |
| Power                                                 | 300W                                                                          |  |
| Waight                                                | 4701/2                                                                        |  |