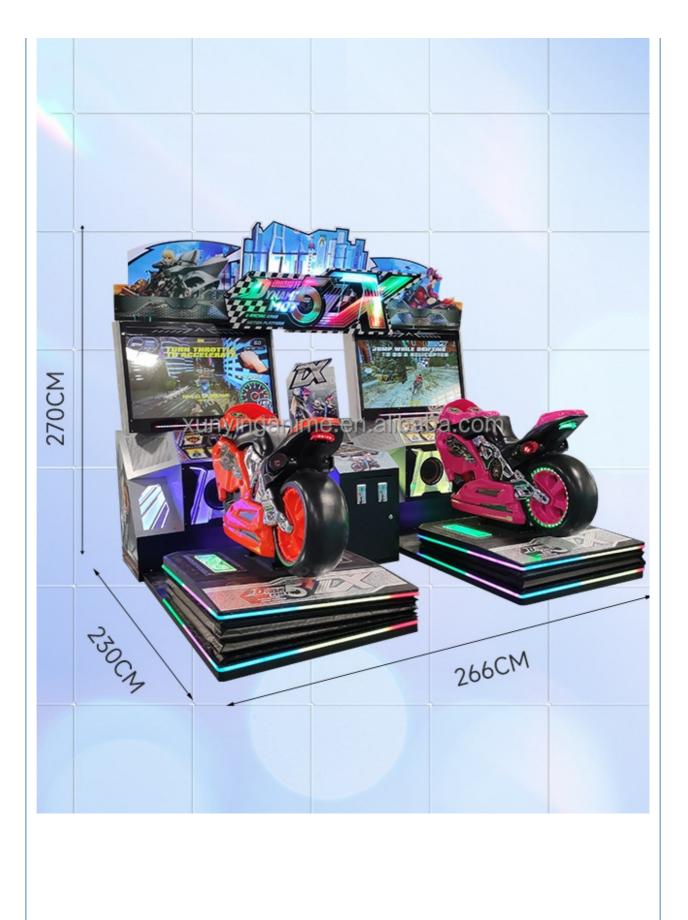

• Warranty:

• Suitable For:

• Product Name:

- Racing Game, Racing Game >3 Years, >6 Years, >8 Years Yes EU/US/UK/AU PLUG GP Motor Metal+acrylic+plastic Amusement Game Center Picture
- 12 Months/Lifetime Maintenance
- GP Motor
- Voltage:
- W230\*D280\*H260CM

110V/220V

1-2 Players

## **Products Description**

| Overview                                              |                                                                               |  |
|-------------------------------------------------------|-------------------------------------------------------------------------------|--|
| Essential details                                     |                                                                               |  |
| Place of Origin: Guangdong, China Brand Name: XunYing |                                                                               |  |
| Model Number: XY-S03 Type: Racing Game                |                                                                               |  |
| Age: >6 Years, >8 Years Plug Type: all                |                                                                               |  |
| Display: 42"LCD Material: Metal Frame                 |                                                                               |  |
| Size: L2430*W1100*H1860mm Weight: 270kgs              |                                                                               |  |
| Player: 2 Players Wa                                  | Player: 2 Players Warranty: 12 Months                                         |  |
| Certificate: CE Voltage: 110-220V                     |                                                                               |  |
| Game type: Motor Language: English                    |                                                                               |  |
|                                                       |                                                                               |  |
| Name                                                  | NQR-B04 42"LCD GP Motor                                                       |  |
| Material                                              | Metal                                                                         |  |
| Capacity                                              | 2 payers                                                                      |  |
| Avaiableplace                                         | Shopping center, amusement park, supermarket, indoor playground, game center. |  |
| Dimension                                             | L210*W240*H186cm                                                              |  |
| Voltage                                               | 110V/220V                                                                     |  |
| Power                                                 | 300W                                                                          |  |
| Waight                                                | 4701/2                                                                        |  |