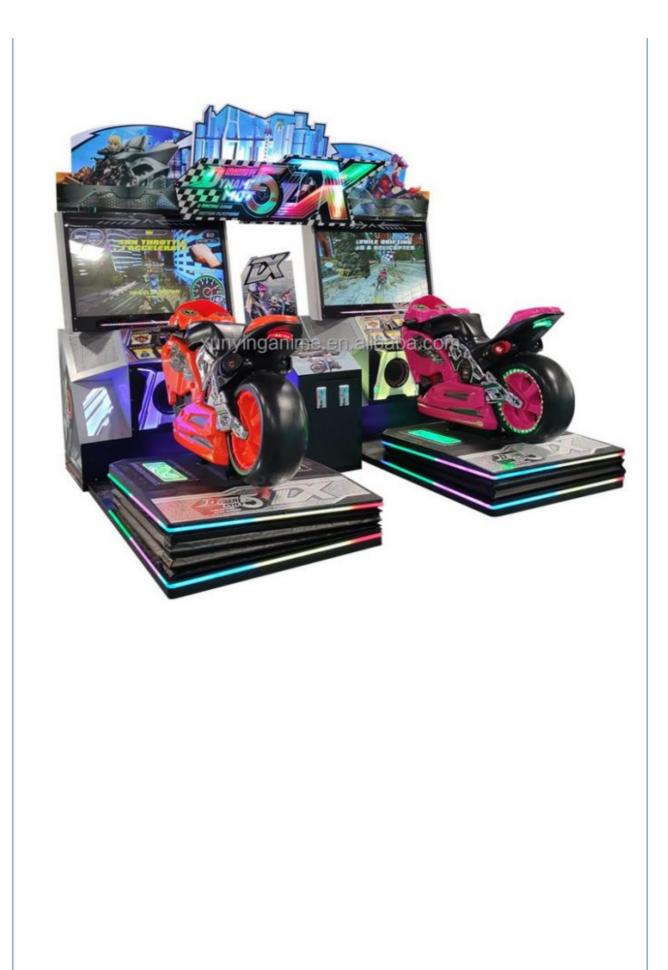

## Indoor Motorcycle Race Car Arcade Machine Motor Simulator For Amusement Game Center

# Amusement race car arcade machine, race car arcade machine Motor Simulator,

## **Products Description**

| Overview                                              |                                                                               |  |
|-------------------------------------------------------|-------------------------------------------------------------------------------|--|
| Essential details                                     |                                                                               |  |
| Place of Origin: Guangdong, China Brand Name: XunYing |                                                                               |  |
| Model Number: XY-S03 Type: Racing Game                |                                                                               |  |
| Age: >6 Years, >8 Years Plug Type: all                |                                                                               |  |
| Display: 42"LCD Material: Metal Frame                 |                                                                               |  |
| Size: L2430*W1100*H1860mm Weight: 270kgs              |                                                                               |  |
| Player: 2 Players Wa                                  | Player: 2 Players Warranty: 12 Months                                         |  |
| Certificate: CE Voltage: 110-220V                     |                                                                               |  |
| Game type: Motor Language: English                    |                                                                               |  |
|                                                       |                                                                               |  |
| Name                                                  | NQR-B04 42"LCD GP Motor                                                       |  |
| Material                                              | Metal                                                                         |  |
| Capacity                                              | 2 payers                                                                      |  |
| Avaiableplace                                         | Shopping center, amusement park, supermarket, indoor playground, game center. |  |
| Dimension                                             | L210*W240*H186cm                                                              |  |
| Voltage                                               | 110V/220V                                                                     |  |
| Power                                                 | 300W                                                                          |  |
| Waight                                                | 4701/2                                                                        |  |