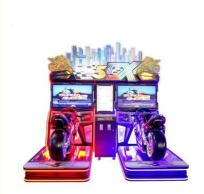

# Amusement race car arcade machine, race car arcade machine Motor Simulator,

## **Products Description**

| Overview                                              |                                                                               |  |
|-------------------------------------------------------|-------------------------------------------------------------------------------|--|
| Essential details                                     |                                                                               |  |
| Place of Origin: Guangdong, China Brand Name: XunYing |                                                                               |  |
| Model Number: XY-S03 Type: Racing Game                |                                                                               |  |
| Age: >6 Years, >8 Years Plug Type: all                |                                                                               |  |
| Display: 42"LCD Material: Metal Frame                 |                                                                               |  |
| Size: L2430*W1100*H1860mm Weight: 270kgs              |                                                                               |  |
| Player: 2 Players Wa                                  | Player: 2 Players Warranty: 12 Months                                         |  |
| Certificate: CE Voltage: 110-220V                     |                                                                               |  |
| Game type: Motor Language: English                    |                                                                               |  |
|                                                       |                                                                               |  |
| Name                                                  | NQR-B04 42"LCD GP Motor                                                       |  |
| Material                                              | Metal                                                                         |  |
| Capacity                                              | 2 payers                                                                      |  |
| Avaiableplace                                         | Shopping center, amusement park, supermarket, indoor playground, game center. |  |
| Dimension                                             | L210*W240*H186cm                                                              |  |
| Voltage                                               | 110V/220V                                                                     |  |
| Power                                                 | 300W                                                                          |  |
| Waight                                                | 4701/2                                                                        |  |