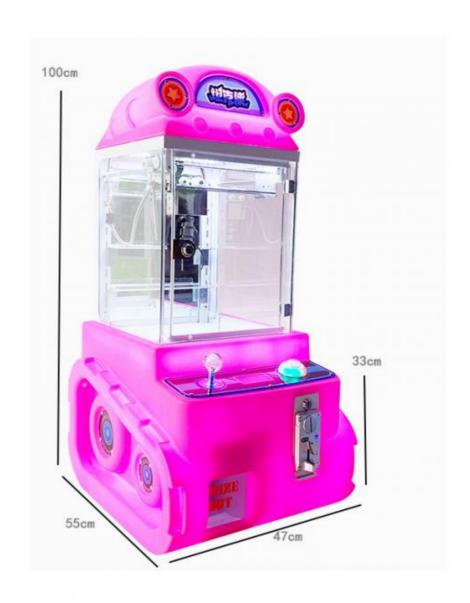

#### Overview

**Essential details** 

Guangdong, China XY-003 Xunying Crane Machine, Plush Toy Doll Grabber machine Place of Origin: Brand Name: Model Number: Type:

>3 Years Is\_customized: Yes

Age: Plug Type: Size: all kinds of plugs 55\*47\*110CM Product name: Mini Claw Crane Machine Warranty: 12 Months 1 Person 7-15 Working Days Weight: 30KG Capacity: Certificate: CE Certificate Delivery time: Picture Shows OEM Welcomed Color: Service:

Claw Crane machine Name

L47\*W55\*H110CM Size

30KG Weight

60W Power

Color **Customized Color** 

Player 1 play

110V/220V Voltage

Type Coin Operated arcade machine