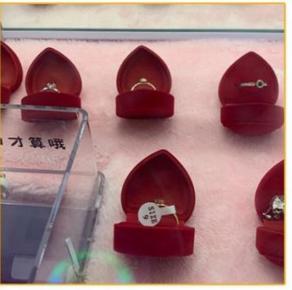

dong, China XY-003 Xunying Crane Machine, Plush Toy Doll Grabber machine Place of Origin: Brand Name: Model Number: Type:

>3 Years Is\_customized: Yes

Age: Plug Type: Size: all kinds of plugs 55\*47\*110CM Product name: Mini Claw Crane Machine Warranty: 12 Months 1 Person 7-15 Working Days Weight: 30KG Capacity: Certificate: CE Certificate Delivery time: Picture Shows OEM Welcomed Color: Service:

Claw Crane machine Name

L47\*W55\*H110CM Size

30KG Weight

60W Power

Color **Customized Color** 

Player 1 play

110V/220V Voltage

Type Coin Operated arcade machine

English Version

Warranty 12 Months+Life time technology support

CE Certificate

Suitable for Game center, carnival, shopping mall, gym, amusement park.













### MINI DOLL MACHINE







## **CLIP ON GIFT DISPLAY**





















### Applicable site





market

pedestrian street







Wal-Mart



brand store



**Quangzhou Xunying Animation Technology Co., Ltd.** 





+86-15011936333 a770100411@gmail.com



© coin-gamemachine.com

Guangzhou Panyu Mingjiang Hose Co., Ltd. (North of Xieshi Highway)