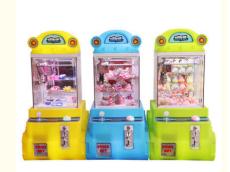

# 110V/220V Voltage Mini Doll Claw Machine Plush Toy for Kids Operated System Coin-Operated

#### **Basic Information**

Place of Origin: Guangdong, China

Brand Name: FasterModel Number: XY-003

• Price: \$239.00/pieces 1-9 pieces



#### **Product Specification**

• Type: Crane Machine, Claw Machine Arcade For

Sale

Age: >3 YearsIs\_customized: YesPlug Type: US PLUG

Name: Toy Claw Machine Arcade For Sale

Keywords: Claw Machine
Voltage: 110V/220V
Operated System: Coin Uoperated
Suitable For: Arcade Game Center

Warranty: 12 Months/Lifetime Maintenance
Material: Metal+Acrylic / Customize

Service: OEM ServiceWeight: 30KG

• Highlight: 110v doll claw machine,



#### More Images









#### **Product Description**

#### **Products Description**

#### Overview

**Essential details** 

Guangdong, China XY-003 Xunying Crane Machine, Plush Toy Doll Grabber machine Place of Origin: Brand Name: Model Number: Type:

>3 Years Is\_customized: Yes

Age: Plug Type: Size: all kinds of plugs 55\*47\*110CM Product name: Mini Cl