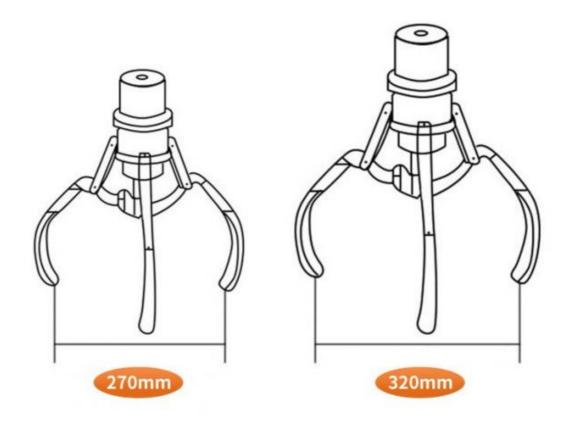

ts Description**

#### Overview

**Essential details** 

Guangdong, China XY-003 Xunying Crane Machine, Plush Toy Doll Grabber machine Place of Origin: Brand Name: Model Number: Type:

>3 Years Is\_customized: Yes

Age: Plug Type: Size: all kinds of plugs 55\*47\*110CM Product name: Mini Claw Crane Machine Warranty: 12 Months 1 Person 7-15 Working Days Weight: 30KG Capacity: Certificate: CE Certificate Delivery time: Picture Shows OEM Welcomed Color: Service:

Claw Crane machine Name

L47\*W55\*H110CM Size

30KG Weight

60W Power

Color **Customized Color** 

Player 1 play

110V/220V Voltage

Type Coin Operated arcade machine

English Version

Warranty 12 Months+Life time technology support

CE Certificate

Suitable for Game center, carnival, shopping mall, gym, amusement park.













### MINI DOLL MACHINE







## **CLIP ON GIFT DISPLAY**





















### Applicable site





market

pedestrian street







Wal-Mart



brand store



**Quangzhou Xunying Animation Technology Co., Ltd.** 





+86-15011936333 a770100411@gmail.com



© coin-gamemachine.com

Guangzhou Panyu Mingjiang Hose Co., Ltd. (North of Xieshi Highway)