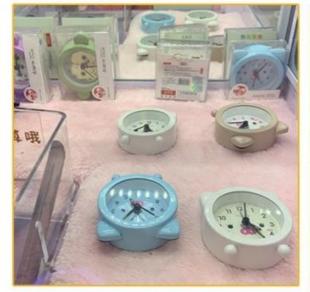

a XY-003 Xunying Crane Machine, Plush Toy Doll Grabber machine Place of Origin: Brand Name: Model Number: Type:

>3 Years Is\_customized: Yes

Age: Plug Type: Size: all kinds of plugs 55\*47\*110CM Product name: Mini Claw Crane Machine Warranty: 12 Months 1 Person 7-15 Working Days Weight: 30KG Capacity: Certificate: CE Certificate Delivery time: Picture Shows OEM Welcomed Color: Service:

Claw Crane machine Name

L47\*W55\*H110CM Size

30KG Weight

60W Power

Color **Customized Color** 

Player 1 play

110V/220V Voltage

Type Coin Operated arcade machine

English Version

Warranty 12 Months+Life time technology support

CE Certificate

Suitable for Game center, carnival, shopping mall, gym, amusement park.













### MINI DOLL MACHINE







## **CLIP ON GIFT DISPLAY**





















### Applicable site





market

pedestrian street







Wal-Mart



brand store



**Quangzhou Xunying Animation Technology Co., Ltd.** 





+86-15011936333 a770100411@gmail.com



© coin-gamemachine.com

Guangzhou Panyu Mingjiang Hose Co., Ltd. (North of Xieshi Highway)