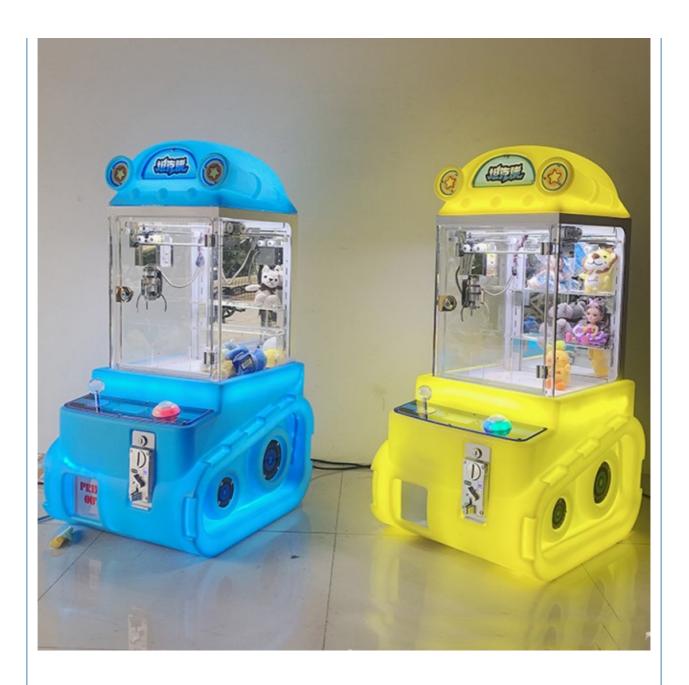

### MINI DOLL MACHINE

Claw Crane machine Name

L47\*W55\*H110CM Size

30KG Weight

60W Power

Color **Customized Color** 

Player 1 play

110V/220V Voltage

Type Coin Operated arcade machine