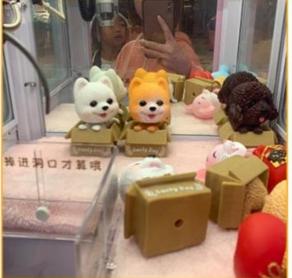

XY-003 Xunying Crane Machine, Plush Toy Doll Grabber machine Place of Origin: Brand Name: Model Number: Type:

>3 Years Is\_customized: Yes

Age: Plug Type: Size: all kinds of plugs 55\*47\*110CM Product name: Mini Claw Crane Machine Warranty: 12 Months 1 Person 7-15 Working Days Weight: 30KG Capacity: Certificate: CE Certificate Delivery time: Picture Shows OEM Welcomed Color: Service:

Claw Crane machine Name

L47\*W55\*H110CM Size

30KG Weight

60W Power

Color **Customized Color** 

Player 1 play

110V/220V Voltage

Type Coin Operated arcade machine

English Version

Warranty 12 Months+Life time technology support

CE Certificate

Suitable for Game center, carnival, shopping mall, gym, amusement park.













### MINI DOLL MACHINE







## **CLIP ON GIFT DISPLAY**





















### Applicable site





market

pedestrian street







Wal-Mart



brand store



**Quangzhou Xunying Animation Technology Co., Ltd.** 





+86-15011936333 a770100411@gmail.com



© coin-gamemachine.com

Guangzhou Panyu Mingjiang Hose Co., Ltd. (North of Xieshi Highway)