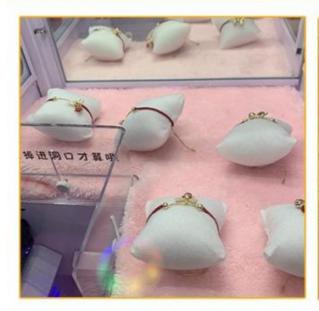

ngdong, China XY-003 Xunying Crane Machine, Plush Toy Doll Grabber machine Place of Origin: Brand Name: Model Number: Type:

>3 Years Is\_customized: Yes

Age: Plug Type: Size: all kinds of plugs 55\*47\*110CM Product name: Mini Claw Crane Machine Warranty: 12 Months 1 Person 7-15 Working Days Weight: 30KG Capacity: Certificate: CE Certificate Delivery time: Picture Shows OEM Welcomed Color: Service:

Claw Crane machine Name

L47\*W55\*H110CM Size

30KG Weight

60W Power

Color **Customized Color** 

Player 1 play

110V/220V Voltage

Type Coin Operated arcade machine

English Version

Warranty 12 Months+Life time technology support

CE Certificate

Suitable for Game center, carnival, shopping mall, gym, amusement park.













### MINI DOLL MACHINE







## **CLIP ON GIFT DISPLAY**





















### Applicable site





market

pedestrian street







Wal-Mart



brand store



**Quangzhou Xunying Animation Technology Co., Ltd.** 





+86-15011936333 a770100411@gmail.com



© coin-gamemachine.com

Guangzhou Panyu Mingjiang Hose Co., Ltd. (North of Xieshi Highway)