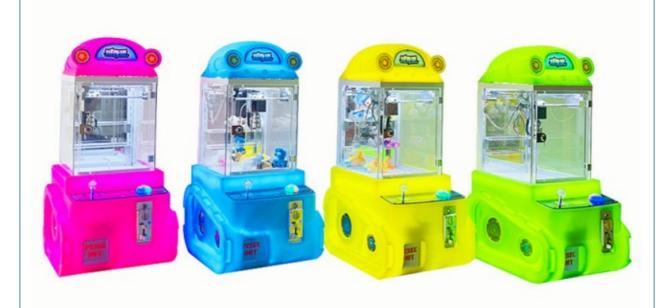

Products Description**

#### Overview

**Essential details** 

Guangdong, China XY-003 Xunying Crane Machine, Plush Toy Doll Grabber machine Place of Origin: Brand Name: Model Number: Type:

>3 Years Is\_customized: Yes

Age: Plug Type: Size: all kinds of plugs 55\*47\*110CM Product name: Mini Claw Crane Machine Warranty: 12 Months 1 Person 7-15 Working Days Weight: 30KG Capacity: Certificate: CE Certificate Delivery time: Picture Shows OEM Welcomed Color: Service:

Claw Crane machine Name

L47\*W55\*H110CM Size

30KG Weight

60W Power

Color **Customized Color** 

Player 1 play

110V/220V Voltage

Type Coin Operated arcade machine

English Version

Warranty 12 Months+Life time technology support

CE Certificate

Suitable for Game center, carnival, shopping mall, gym, amusement park.













### MINI DOLL MACHINE







## **CLIP ON GIFT DISPLAY**





















### Applicable site





market

pedestrian street







Wal-Mart



brand store



**Quangzhou Xunying Animation Technology Co., Ltd.** 





+86-15011936333 a770100411@gmail.com



© coin-gamemachine.com

Guangzhou Panyu Mingjiang Hose Co., Ltd. (North of Xieshi Highway)