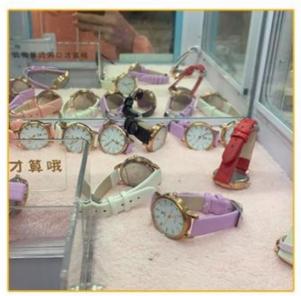

-003 Xunying Crane Machine, Plush Toy Doll Grabber machine Place of Origin: Brand Name: Model Number: Type:

>3 Years Is\_customized: Yes

Age: Plug Type: Size: all kinds of plugs 55\*47\*110CM Product name: Mini Claw Crane Machine Warranty: 12 Months 1 Person 7-15 Working Days Weight: 30KG Capacity: Certificate: CE Certificate Delivery time: Picture Shows OEM Welcomed Color: Service:

Claw Crane machine Name

L47\*W55\*H110CM Size

30KG Weight

60W Power

Color **Customized Color** 

Player 1 play

110V/220V Voltage

Type Coin Operated arcade machine

English Version

Warranty 12 Months+Life time technology support

CE Certificate

Suitable for Game center, carnival, shopping mall, gym, amusement park.













### MINI DOLL MACHINE







## **CLIP ON GIFT DISPLAY**





















### Applicable site





market

pedestrian street







Wal-Mart



brand store



**Quangzhou Xunying Animation Technology Co., Ltd.** 





+86-15011936333 a770100411@gmail.com



© coin-gamemachine.com

Guangzhou Panyu Mingjiang Hose Co., Ltd. (North of Xieshi Highway)