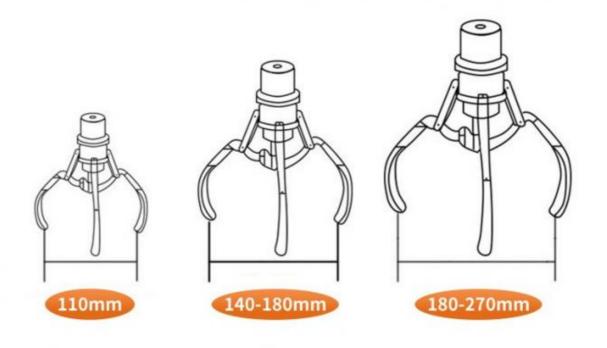

ucts Description**

#### Overview

**Essential details** 

Guangdong, China XY-003 Xunying Crane Machine, Plush Toy Doll Grabber machine Place of Origin: Brand Name: Model Number: Type:

>3 Years Is\_customized: Yes

Age: Plug Type: Size: all kinds of plugs 55\*47\*110CM Product name: Mini Claw Crane Machine Warranty: 12 Months 1 Person 7-15 Working Days Weight: 30KG Capacity: Certificate: CE Certificate Delivery time: Picture Shows OEM Welcomed Color: Service:

Claw Crane machine Name

L47\*W55\*H110CM Size

30KG Weight

60W Power

Color **Customized Color** 

Player 1 play

110V/220V Voltage

Type Coin Operated arcade machine

English Version

Warranty 12 Months+Life time technology support

CE Certificate

Suitable for Game center, carnival, shopping mall, gym, amusement park.













### MINI DOLL MACHINE







## **CLIP ON GIFT DISPLAY**





















### Applicable site





market

pedestrian street







Wal-Mart



brand store



**Quangzhou Xunying Animation Technology Co., Ltd.** 





+86-15011936333 a770100411@gmail.com



© coin-gamemachine.com

Guangzhou Panyu Mingjiang Hose Co., Ltd. (North of Xieshi Highway)