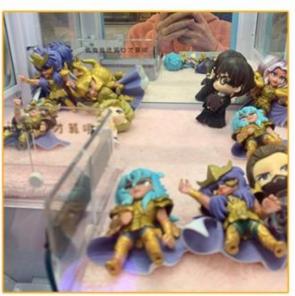

03 Xunying Crane Machine, Plush Toy Doll Grabber machine Place of Origin: Brand Name: Model Number: Type:

>3 Years Is\_customized: Yes

Age: Plug Type: Size: all kinds of plugs 55\*47\*110CM Product name: Mini Claw Crane Machine Warranty: 12 Months 1 Person 7-15 Working Days Weight: 30KG Capacity: Certificate: CE Certificate Delivery time: Picture Shows OEM Welcomed Color: Service:

Claw Crane machine Name

L47\*W55\*H110CM Size

30KG Weight

60W Power

Color **Customized Color** 

Player 1 play

110V/220V Voltage

Type Coin Operated arcade machine

English Version

Warranty 12 Months+Life time technology support

CE Certificate

Suitable for Game center, carnival, shopping mall, gym, amusement park.













### MINI DOLL MACHINE







## **CLIP ON GIFT DISPLAY**





















### Applicable site





market

pedestrian street







Wal-Mart



brand store



**Quangzhou Xunying Animation Technology Co., Ltd.** 





+86-15011936333 a770100411@gmail.com



© coin-gamemachine.com

Guangzhou Panyu Mingjiang Hose Co., Ltd. (North of Xieshi Highway)