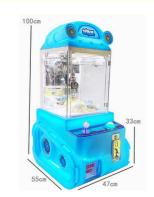

#### Overview

**Essential details** 

Guangdong, China XY-003 Xunying Crane Machine, Plush Toy Doll Grabber machine Place of Origin: Brand Name: Model Number: Type:

>3 Years Is\_customized: Yes

Age: Plug Type: Size: all kinds of plugs 55\*47\*110CM Product name: Mini Claw Crane Machine Warranty: 12 Months 1 Person 7-15 Working Days Weight: 30KG Capacity: Certificate: CE Certificate Delivery time: Picture Shows OEM Welcomed Color: Service:

Claw Crane machine Name

L47\*W55\*H110CM Size

30KG Weight

60W Power

Color **Customized Color** 

Player 1 play

110V/220V Voltage

Type Coin Operated arcade machine