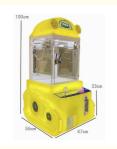

#### Overview

**Essential details** 

Guangdong, China XY-003 Xunying Crane Machine, Plush Toy Doll Grabber machine Place of Origin: Brand Name: Model Number: Type:

>3 Years Is\_customized: Yes

Age: Plug Type: Size: all kinds of plugs 55\*47\*110CM Product name: Mini Claw Crane Machine Warranty: 12 Months 1 Person 7-15 Working Days Weight: 30KG Capacity: Certificate: CE Certificate Delivery time: Picture Shows OEM Welcomed Color: Service:

Claw Crane machine Name

L47\*W55\*H110CM Size

30KG Weight

60W Power

Color **Customized Color** 

Player 1 play

110V/220V Voltage

Type Coin Operated arcade machine