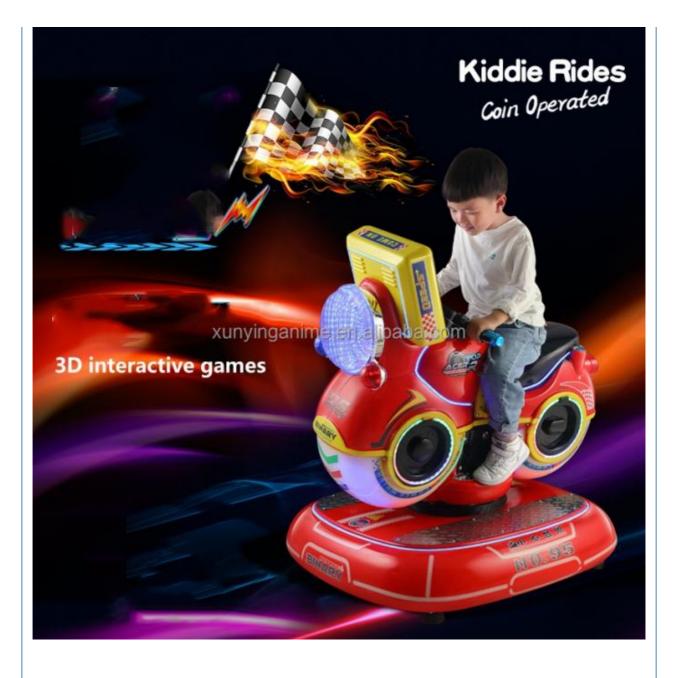

US PLUG<br>Color can be customized<br>85*51*96cm<br>25 kg<br>1 Years<br>Entertainment<br>Motor Bike Coin Operated<br>W85*D51*H96cm<br>ABS<br>LED screen<br>1 player<br>110V/220V,100W | XY-RM36 Type:<br>>6 Years, >8 Years is_customized:<br>US PLUG Product name:<br>Color can be customized Material:<br>85*51*96cm Power:<br>25 kg Player:<br>1 Years MOQ:<br>Entertainment<br>Motor Bike Coin Operated Kiddie Ride<br>W85*D51*H96cm<br>ABS<br>LED screen<br>1 player<br>110V/220V,100W |

Warranty

1 year







### Daylight effect

MINI AND COMPACT, EASY TO CARRY, WHETHER IT IS A BUSINESS TRIP, YOU CAN TAKE IT WITH YOU ON THE GO, WITHOUT TAKING UP SPACE



## Lighting effect

MINI AND COMPACT, EASY TO CARRY, WHETHER IT IS A BUSINESS TRIP, YOU CAN TAKE IT WITH YOU ON THE GO, WITHOUT TAKING UP SPACE























Guangzhou Panyu Mingjiang Hose Co., Ltd. (North of Xieshi Highway)