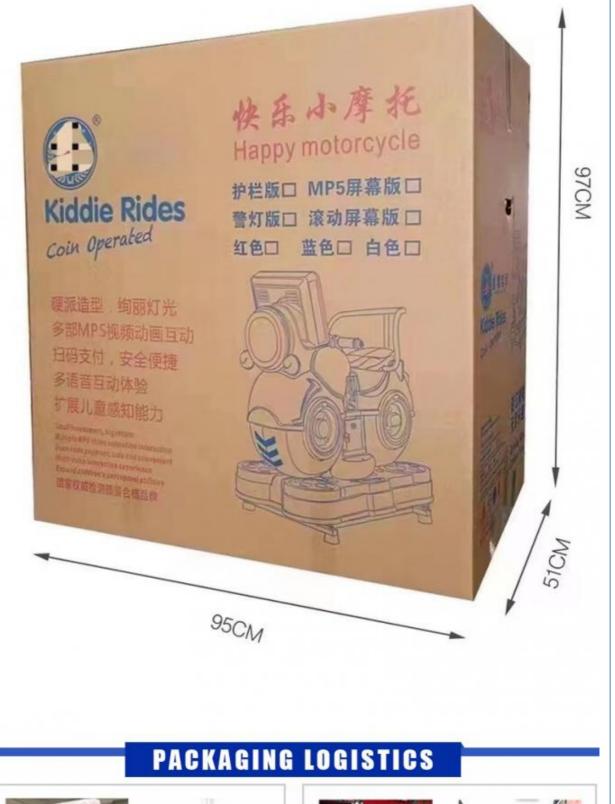

- >3 Years, >6 Years, >8 Years Yes **US PLUG** Coin Operated Kiddie Rides Amusement Game Center Coin Pusher Metal+acrylic+plastic 12 Months/Lifetime Maintenance Picture
- 85\*51\*96cm

Swing Machine

- 1 Player
- 110V/220V/230V
- 30KG
  - plastic coin operated rides,

# Overview

| Guangdong, China<br>XY-RM36<br>>6 Years, >8 Years<br>US PLUG<br>Color can be customized<br>85*51*96cm<br>25 kg<br>1 Years<br>Entertainment | Brand Name:<br>Type:<br>is_customized:<br>Product name:<br>Material:<br>Power:<br>Player:<br>MOQ:                                                                                                                      | Xunying<br>Coin Pusher<br>Yes<br>Coin Operated Kiddie Rides<br>Metal<br>80W<br>1Player<br>1 SET                                                                                                                                                                                                     |
|--------------------------------------------------------------------------------------------------------------------------------------------|------------------------------------------------------------------------------------------------------------------------------------------------------------------------------------------------------------------------|-----------------------------------------------------------------------------------------------------------------------------------------------------------------------------------------------------------------------------------------------------------------------------------------------------|
| Motor Bike Coin Operated                                                                                                                   | Kiddie Ride                                                                                                                                                                                                            |                                                                                                                                                                                                                                                                                                     |
| W85*D51*H96cm                                                                                                                              |                                                                                                                                                                                                                        |                                                                                                                                                                                                                                                                                                     |
| ABS                                                                                                                                        |                                                                                                                                                                                                                        |                                                                                                                                                                                                                                                                                                     |
| LED screen                                                                                                                                 |                                                                                                                                                                                                                        |                                                                                                                                                                                                                                                                                                     |
| 1 player                                                                                                                                   |                                                                                                                                                                                                                        |                                                                                                                                                                                                                                                                                                     |
| 110V/220V,100W                                                                                                                             |                                                                                                                                                                                                                        |                                                                                                                                                                                                                                                                                                     |
| 1 set                                                                                                                                      |                                                                                                                                                                                                                        |                                                                                                                                                                                                                                                                                                     |
|                                                                                                                                            | XY-RM36<br>>6 Years, >8 Years<br>US PLUG<br>Color can be customized<br>85*51*96cm<br>25 kg<br>1 Years<br>Entertainment<br>Motor Bike Coin Operated<br>W85*D51*H96cm<br>ABS<br>LED screen<br>1 player<br>110V/220V,100W | XY-RM36 Type:<br>>6 Years, >8 Years is_customized:<br>US PLUG Product name:<br>Color can be customized Material:<br>85*51*96cm Power:<br>25 kg Player:<br>1 Years MOQ:<br>Entertainment<br>Motor Bike Coin Operated Kiddie Ride<br>W85*D51*H96cm<br>ABS<br>LED screen<br>1 player<br>110V/220V,100W |