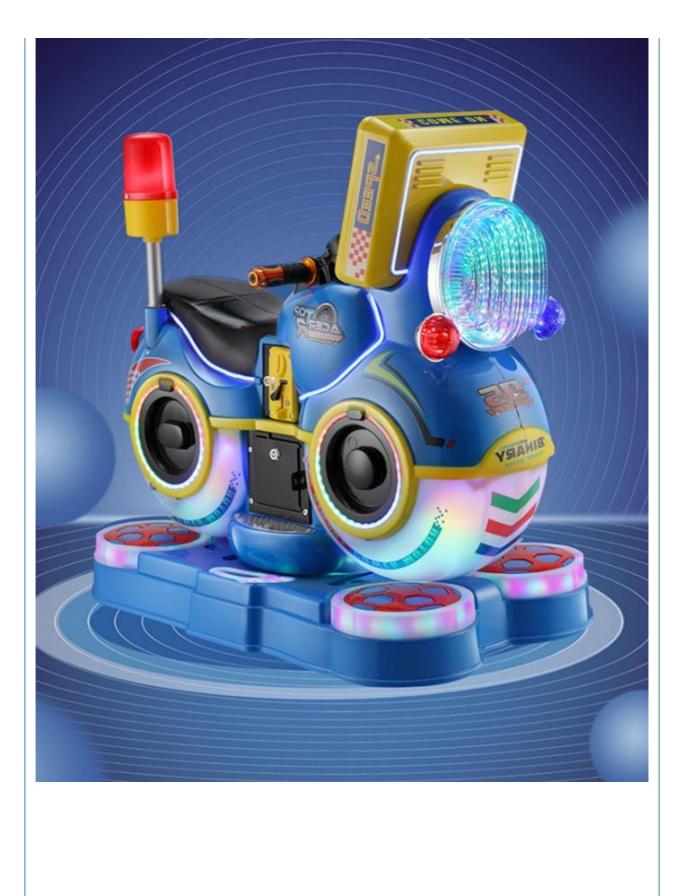

### Daylight effect

MINI AND COMPACT, EASY TO CARRY, WHETHER IT IS A BUSINESS TRIP, YOU CAN TAKE IT WITH YOU ON THE GO, WITHOUT TAKING UP SPACE