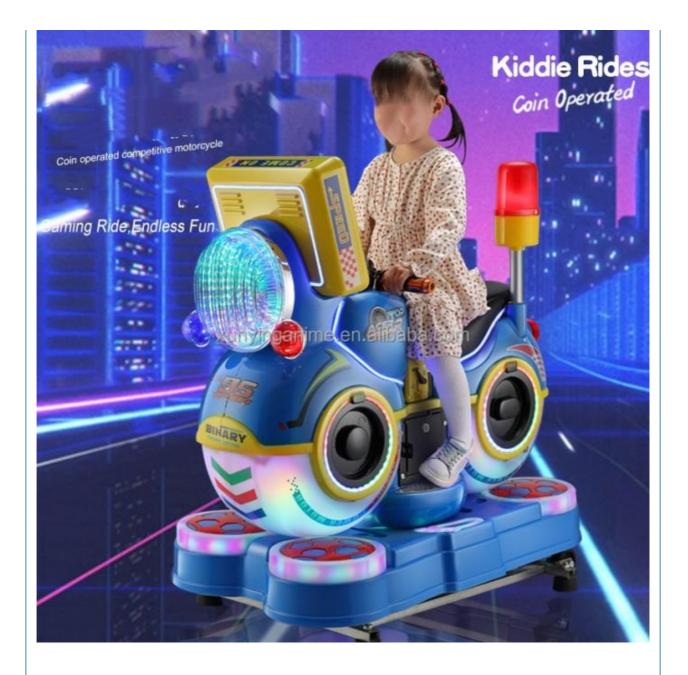

PLUG<br>Color can be customized<br>85*51*96cm<br>25 kg<br>1 Years<br>Entertainment<br>Motor Bike Coin Operated<br>W85*D51*H96cm<br>ABS<br>LED screen<br>1 player<br>110V/220V,100W | XY-RM36 Type:<br>>6 Years, >8 Years is_customized:<br>US PLUG Product name:<br>Color can be customized Material:<br>85*51*96cm Power:<br>25 kg Player:<br>1 Years MOQ:<br>Entertainment<br>Motor Bike Coin Operated Kiddie Ride<br>W85*D51*H96cm<br>ABS<br>LED screen<br>1 player<br>110V/220V,100W |

Warranty

1 year







### Daylight effect

MINI AND COMPACT, EASY TO CARRY, WHETHER IT IS A BUSINESS TRIP, YOU CAN TAKE IT WITH YOU ON THE GO, WITHOUT TAKING UP SPACE



## Lighting effect

MINI AND COMPACT, EASY TO CARRY, WHETHER IT IS A BUSINESS TRIP, YOU CAN TAKE IT WITH YOU ON THE GO, WITHOUT TAKING UP SPACE























Guangzhou Panyu Mingjiang Hose Co., Ltd. (North of Xieshi Highway)