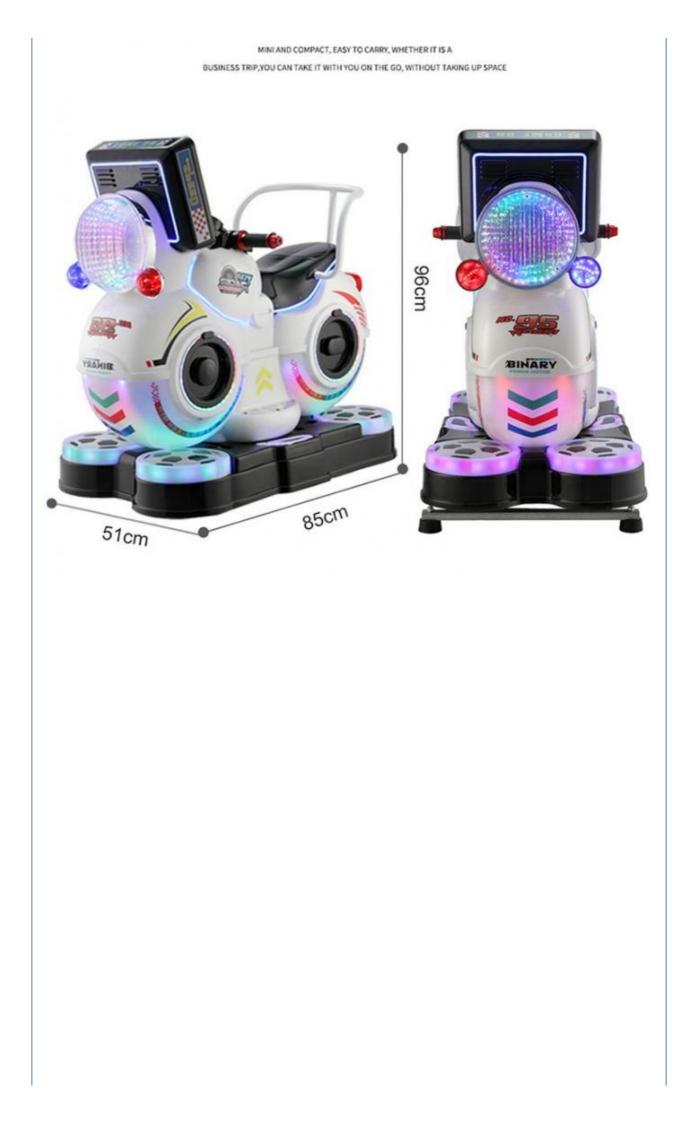

### Daylight effect

MINI AND COMPACT, EASY TO CARRY, WHETHER IT IS A BUSINESS TRIP, YOU CAN TAKE IT WITH YOU ON THE GO, WITHOUT TAKING UP SPACE

- >3 Years, >6 Years, >8 Years Yes **US PLUG** Coin Operated Kiddie Rides Amusement Game Center Coin Pusher Metal+acrylic+plastic 12 Months/Lifetime Maintenance Picture
- 85\*51\*96cm

Swing Machine

- 1 Player
- 110V/220V/230V
- 30KG
  - plastic coin operated rides,