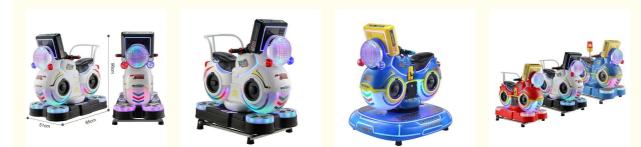

# Metal Acrylic Plastic Material Indoor Redemption Electric Kids Car Racing **Game Machin**

### **Basic Information**

- Place of Origin:
- Brand Name:
- Model Number:
- Price:
- Guangdong, China

- Xunying
- XY-RM61
  - \$230.00/pieces 1-9 pieces



#### **Product Specification**

- Type: • Age:
- Is\_customized:
- Plug Type:
- Name:
- Suitable For:
- Product Name:
- Material:
- Warranty:
- Color:
- Size:
- Player:
- Voltage:
- Weight:
- Highlight:

- >3 Years, >6 Years, >8 Years Yes **US PLUG** Coin Operated Kiddie Rides Amusement Game Center Coin Pusher Metal+acrylic+plastic 12 Months/Lifetime Maintenance Picture
- 85\*51\*96cm

Swing Machine

- 1 Player
- 110V/220V/230V
- 30KG
  - plastic coin operated rides,



### More Images



Our Product Introduction

### **Product Description**

# Products Description

# Overview

| Guangdong, China<br>XY-RM36<br>>6 Years, >8 Years<br>US PLUG<br>Color can be customized<br>85*51*96cm<br>25 kg<br>1 Years<br>Entertainment | Brand Name:<br>Type:<br>is_customized:<br>Product name:<br>Material:<br>Power:<br>Player:<br>MOQ:                                                                                                                      | Xunying<br>Coin Pusher<br>Yes<br>Coin Operated Kiddie Rides<br>Metal<br>80W<br>1Player<br>1 SET                                                                                                                                                                                                     |
|----------------------------------------------------