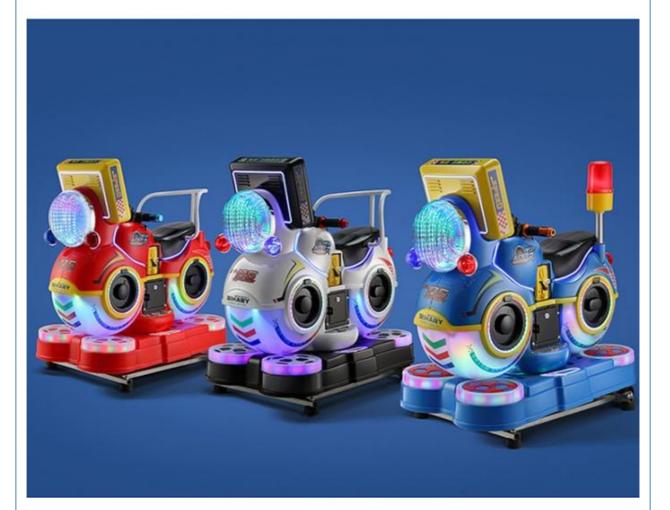

| XY-RM36<br>>6 Years, >8 Years<br>US PLUG<br>Color can be customized<br>85*51*96cm<br>25 kg<br>1 Years<br>Entertainment<br>Motor Bike Coin Operated<br>W85*D51*H96cm<br>ABS<br>LED screen<br>1 player<br>110V/220V,100W | XY-RM36 Type:<br>>6 Years, >8 Years is_customized:<br>US PLUG Product name:<br>Color can be customized Material:<br>85*51*96cm Power:<br>25 kg Player:<br>1 Years MOQ:<br>Entertainment<br>Motor Bike Coin Operated Kiddie Ride<br>W85*D51*H96cm<br>ABS<br>LED screen<br>1 player<br>110V/220V,100W |

Warranty

1 year







### Daylight effect

MINI AND COMPACT, EASY TO CARRY, WHETHER IT IS A BUSINESS TRIP, YOU CAN TAKE IT WITH YOU ON THE GO, WITHOUT TAKING UP SPACE



## Lighting effect

MINI AND COMPACT, EASY TO CARRY, WHETHER IT IS A BUSINESS TRIP, YOU CAN TAKE IT WITH YOU ON THE GO, WITHOUT TAKING UP SPACE























Guangzhou Panyu Mingjiang Hose Co., Ltd. (North of Xieshi Highway)