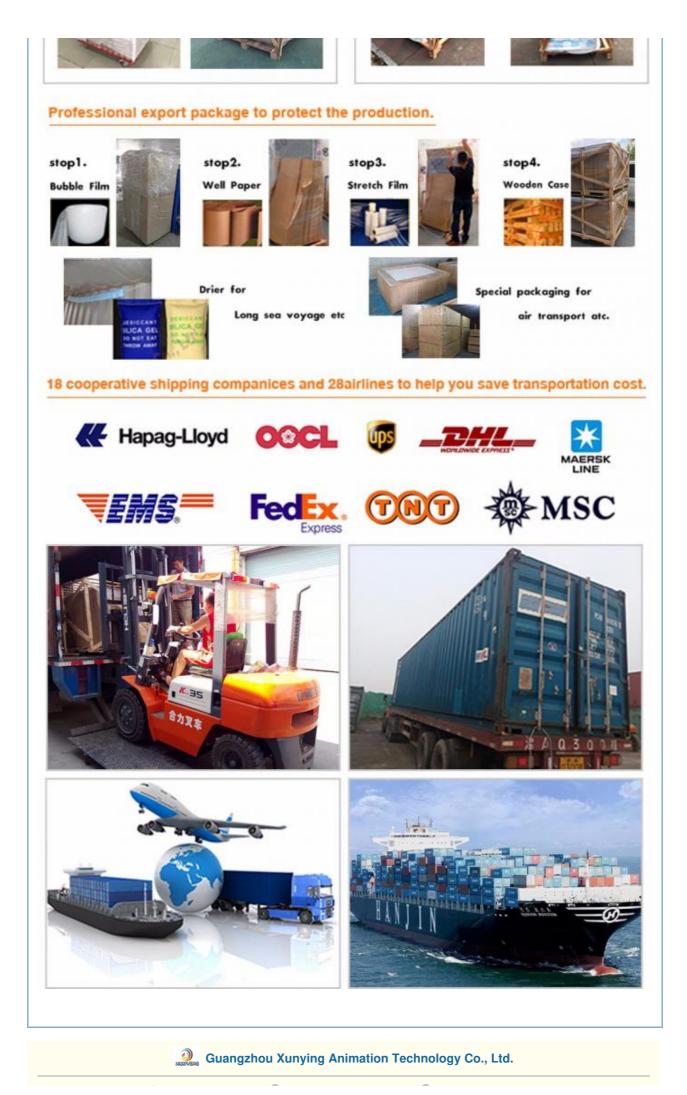

or can be customized<br>85*51*96cm<br>25 kg<br>1 Years<br>Entertainment<br>Motor Bike Coin Operated<br>W85*D51*H96cm<br>ABS<br>LED screen<br>1 player<br>110V/220V,100W | XY-RM36 Type:<br>>6 Years, >8 Years is_customized:<br>US PLUG Product name:<br>Color can be customized Material:<br>85*51*96cm Power:<br>25 kg Player:<br>1 Years MOQ:<br>Entertainment<br>Motor Bike Coin Operated Kiddie Ride<br>W85*D51*H96cm<br>ABS<br>LED screen<br>1 player<br>110V/220V,100W |

Warranty

1 year







### Daylight effect

MINI AND COMPACT, EASY TO CARRY, WHETHER IT IS A BUSINESS TRIP, YOU CAN TAKE IT WITH YOU ON THE GO, WITHOUT TAKING UP SPACE



## Lighting effect

MINI AND COMPACT, EASY TO CARRY, WHETHER IT IS A BUSINESS TRIP, YOU CAN TAKE IT WITH YOU ON THE GO, WITHOUT TAKING UP SPACE























Guangzhou Panyu Mingjiang Hose Co., Ltd. (North of Xieshi Highway)