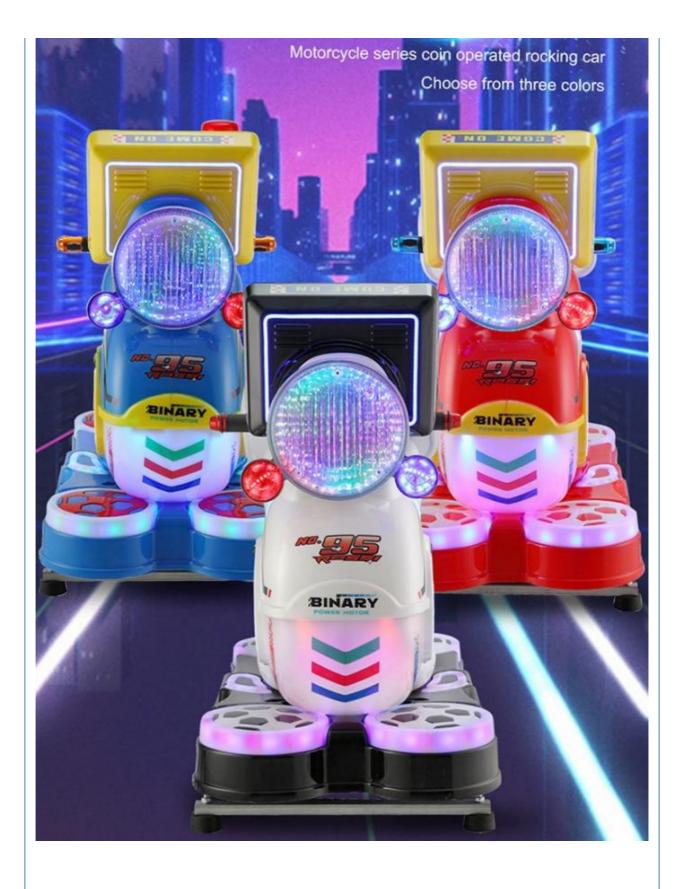

### More Images

Our Product Introduction

# Overview

| Guangdong, China<br>XY-RM36<br>>6 Years, >8 Years<br>US PLUG<br>Color can be customized<br>85*51*96cm<br>25 kg<br>1 Years<br>Entertainment | Brand Name:<br>Type:<br>is_customized:<br>Product name:<br>Material:<br>Power:<br>Player:<br>MOQ:                                                                                                                      | Xunying<br>Coin Pusher<br>Yes<br>Coin Operated Kiddie Rides<br>Metal<br>80W<br>1Player<br>1 SET                                                                                                                                                                                                     |
|--------------------------------------------------------------------------------------------------------------------------------------------|------------------------------------------------------------------------------------------------------------------------------------------------------------------------------------------------------------------------|-----------------------------------------------------------------------------------------------------------------------------------------------------------------------------------------------------------------------------------------------------------------------------------------------------|
| Motor Bike Coin Operated                                                                                                                   | Kiddie Ride                                                                                                                                                                                                            |                                                                                                                                                                                                                                                                                                     |
| W85*D51*H96cm                                                                                                                              |                                                                                                                                                                                                                        |                                                                                                                                                                                                                                                                                                     |
| ABS                                                                                                                                        |                                                                                                                                                                                                                        |                                                                                                                                                                                                                                                                                                     |
| LED screen                                                                                                                                 |                                                                                                                                                                                                                        |                                                                                                                                                                                                                                                                                                     |
| 1 player                                                                                                                                   |                                                                                                                                                                                                                        |                                                                                                                                                                                                                                                                                                     |
| 110V/220V,100W                                                                                                                             |                                                                                                                                                                                                                        |                                                                                                                                                                                                                                                                                                     |
| 1 set                                                                                                                                      |                                                                                                                                                                                                                        |                                                                                                                                                                                                                                                                                                     |
|                                                                                                                                            | XY-RM36<br>>6 Years, >8 Years<br>US PLUG<br>Color can be customized<br>85*51*96cm<br>25 kg<br>1 Years<br>Entertainment<br>Motor Bike Coin Operated<br>W85*D51*H96cm<br>ABS<br>LED screen<br>1 player<br>110V/220V,100W | XY-RM36 Type:<br>>6 Years, >8 Years is_customized:<br>US PLUG Product name:<br>Color can be customized Material:<br>85*51*96cm Power:<br>25 kg Player:<br>1 Years MOQ:<br>Entertainment<br>Motor Bike Coin Operated Kiddie Ride<br>W85*D51*H96cm<br>ABS<br>LED screen<br>1 player<br>110V/220V,100W |