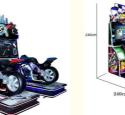

#### **Product Specification**

• Type: • Age:

Is\_customized:

• Plug Type: • Name:

• Material: • Suitable For:

Color:

• Size: • Player:

• Highlight:

• Warranty:

• Product Name:

Racing Game, Racing Game >3 Years, >6 Years, >8 Years Yes EU/US/UK/AU PLUG GP Motor Metal+acrylic+plastic Amusement Game Center

Picture

- 12 Months/Lifetime Maintenance
- GP Motor

110V/220V

- Voltage:
- W230\*D280\*H260CM
- 1-2 Players

```
5DX Motorcycle Racing Arcade Machine,
playground Racing Arcade Machine,
```