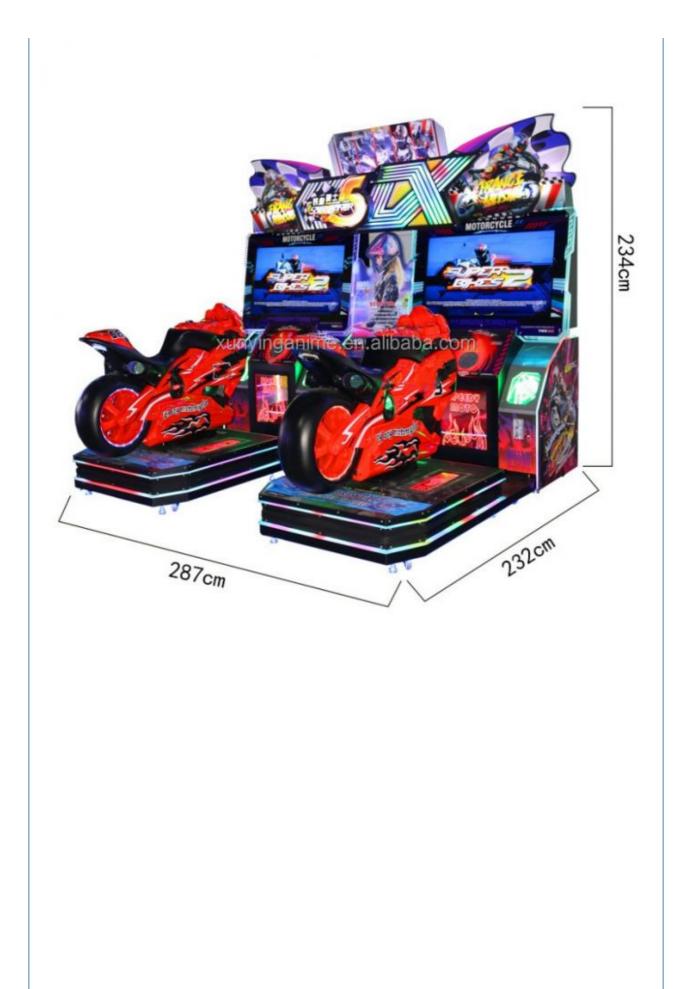

110V/220V

- Voltage:
- W230\*D280\*H260CM
- 1-2 Players

```
5DX Motorcycle Racing Arcade Machine,
playground Racing Arcade Machine,
```