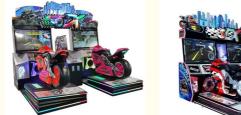

# **5DX Motorcycle Game Racing Arcade Machine For Supermarket Playground**

## **Products Description**

| Overview                                              |                                                                               |  |
|-------------------------------------------------------|-------------------------------------------------------------------------------|--|
| Essential details                                     |                                                                               |  |
| Place of Origin: Guangdong, China Brand Name: XunYing |                                                                               |  |
| Model Number: XY-S03 Type: Racing Game                |                                                                               |  |
| Age: >6 Years, >8 Years Plug Type: all                |                                                                               |  |
| Display: 42"LCD Material: Metal Frame                 |                                                                               |  |
| Size: L2430*W1100*H1860mm Weight: 270kgs              |                                                                               |  |
| Player: 2 Players Wa                                  | Player: 2 Players Warranty: 12 Months                                         |  |
| Certificate: CE Voltage: 110-220V                     |                                                                               |  |
| Game type: Motor Language: English                    |                                                                               |  |
|                                                       |                                                                               |  |
| Name                                                  | NQR-B04 42"LCD GP Motor                                                       |  |
| Material                                              | Metal                                                                         |  |
| Capacity                                              | 2 payers                                                                      |  |
| Avaiableplace                                         | Shopping center, amusement park, supermarket, indoor playground, game center. |  |
| Dimension                                             | L210*W240*H186cm                                                              |  |
| Voltage                                               | 110V/220V                                                                     |  |
| Power                                                 | 300W                                                                          |  |
| Waight                                                | 4701/2                                                                        |  |