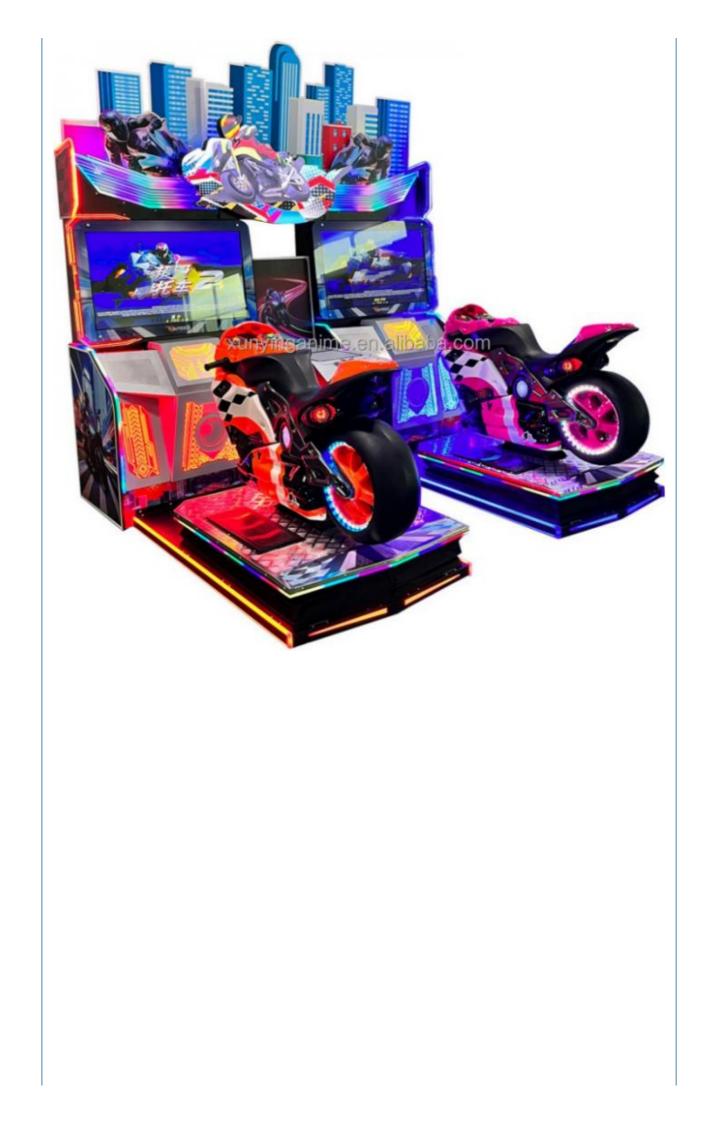

# **5DX Motorcycle Game Racing Arcade Machine For Supermarket Playground**

#### **Product Specification**

• Type: • Age:

Is\_customized:

• Plug Type: • Name:

• Material: • Suitable For:

Color:

• Size: • Player:

• Highlight:

• Warranty:

• Product Name:

Racing Game, Racing Game >3 Years, >6 Years, >8 Years Yes EU/US/UK/AU PLUG GP Motor Metal+acrylic+plastic Amusement Game Center

Picture

- 12 Months/Lifetime Maintenance
- GP Motor

110V/220V

- Voltage:
- W230\*D280\*H260CM
- 1-2 Players

```
5DX Motorcycle Racing Arcade Machine,
playground Racing Arcade Machine,
```