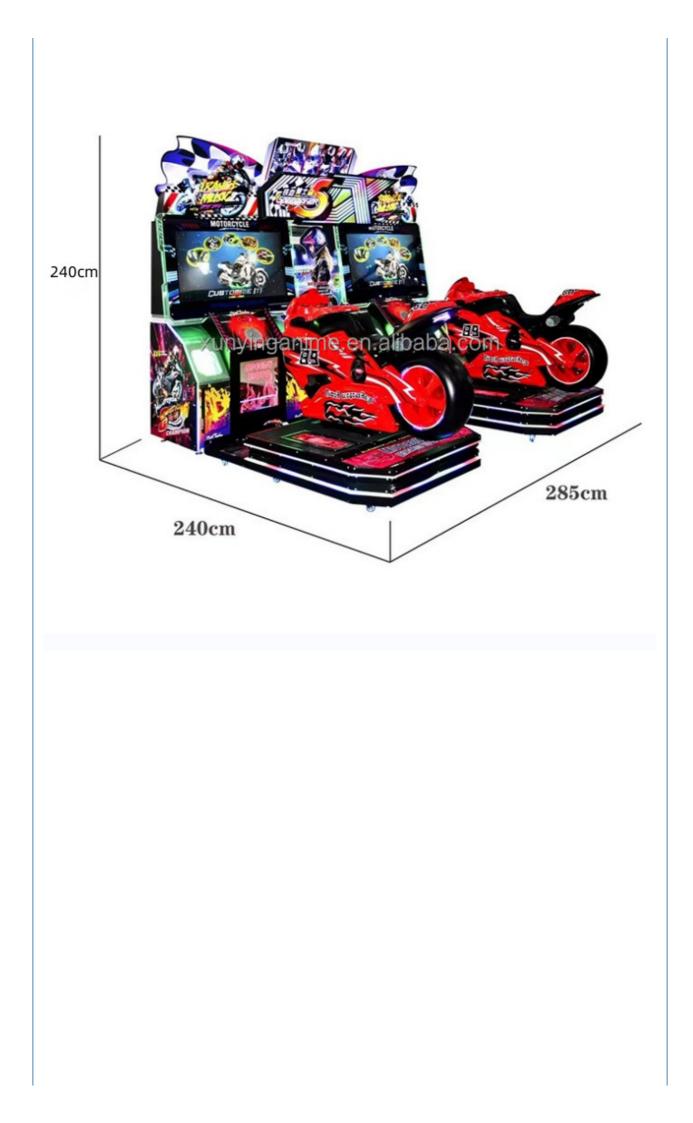

110V/220V

- Voltage:
- W230\*D280\*H260CM
- 1-2 Players

```
5DX Motorcycle Racing Arcade Machine,
playground Racing Arcade Machine,
```