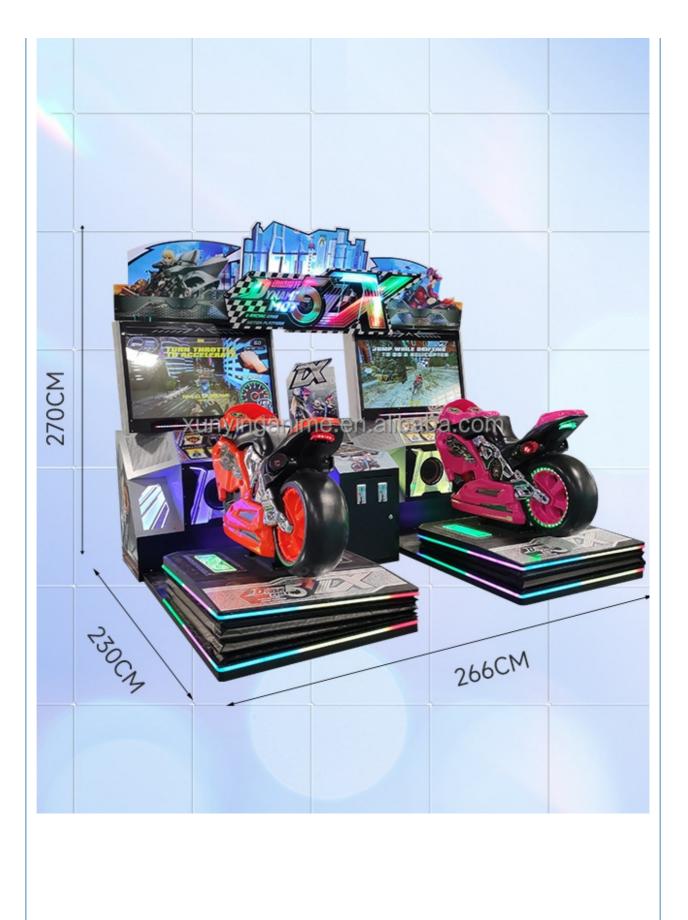

110V/220V

- Voltage:
- W230\*D280\*H260CM
- 1-2 Players

```
5DX Motorcycle Racing Arcade Machine,
playground Racing Arcade Machine,
```

### More Images