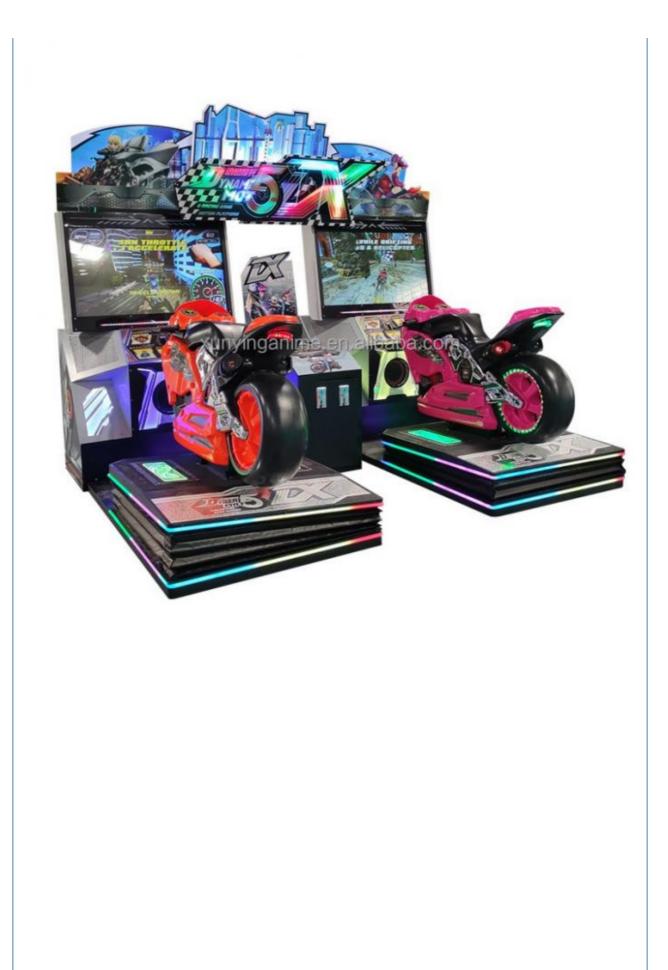

# **5DX Motorcycle Game Racing Arcade Machine For Supermarket Playground**

#### **Product Specification**

• Type: • Age:

Is\_customized:

• Plug Type: • Name:

• Material: • Suitable For:

Color:

• Size: • Player:

• Highlight:

• Warranty:

• Product Name:

Racing Game, Racing Game >3 Years, >6 Years, >8 Years Yes EU/US/UK/AU PLUG GP Motor Metal+acrylic+plastic Amusement Game Center

Picture

- 12 Months/Lifetime Maintenance
- GP Motor

110V/220V

- Voltage:
- W230\*D280\*H260CM
- 1-2 Players

```
5DX Motorcycle Racing Arcade Machine,
playground Racing Arcade Machine,
```