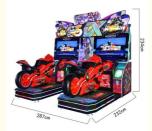

## **Products Description**

| Overview                                              |                                                                               |  |
|-------------------------------------------------------|-------------------------------------------------------------------------------|--|
| Essential details                                     |                                                                               |  |
| Place of Origin: Guangdong, China Brand Name: XunYing |                                                                               |  |
| Model Number: XY-S03 Type: Racing Game                |                                                                               |  |
| Age: >6 Years, >8 Years Plug Type: all                |                                                                               |  |
| Display: 42"LCD Material: Metal Frame                 |                                                                               |  |
| Size: L2430*W1100*H1860mm Weight: 270kgs              |                                                                               |  |
| Player: 2 Players Wa                                  | Player: 2 Players Warranty: 12 Months                                         |  |
| Certificate: CE Voltage: 110-220V                     |                                                                               |  |
| Game type: Motor Language: English                    |                                                                               |  |
|                                                       |                                                                               |  |
| Name                                                  | NQR-B04 42"LCD GP Motor                                                       |  |
| Material                                              | Metal                                                                         |  |
| Capacity                                              | 2 payers                                                                      |  |
| Avaiableplace                                         | Shopping center, amusement park, supermarket, indoor playground, game center. |  |
| Dimension                                             | L210*W240*H186cm                                                              |  |
| Voltage                                               | 110V/220V                                                                     |  |
| Power                                                 | 300W                                                                          |  |
| Waight                                                | 4701/2                                                                        |  |

Weight470KgPackageBubble film+strech film+wood frame (or wood box)Warranty1 year