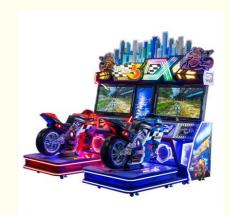

# **5DX Motorcycle Game Racing Arcade Machine For Supermarket Playground**

## **Products Description**

| Overview                                              |                                                                               |  |
|-------------------------------------------------------|-------------------------------------------------------------------------------|--|
| Essential details                                     |                                                                               |  |
| Place of Origin: Guangdong, China Brand Name: XunYing |                                                                               |  |
| Model Number: XY-S03 Type: Racing Game                |                                                                               |  |
| Age: >6 Years, >8 Years Plug Type: all                |                                                                               |  |
| Display: 42"LCD Material: Metal Frame                 |                                                                               |  |
| Size: L2430*W1100*H1860mm Weight: 270kgs              |                                                                               |  |
| Player: 2 Players Wa                                  | Player: 2 Players Warranty: 12 Months                                         |  |
| Certificate: CE Voltage: 110-220V                     |                                                                               |  |
| Game type: Motor Language: English                    |                                                                               |  |
|                                                       |                                                                               |  |
| Name                                                  | NQR-B04 42"LCD GP Motor                                                       |  |
| Material                                              | Metal                                                                         |  |
| Capacity                                              | 2 payers                                                                      |  |
| Avaiableplace                                         | Shopping center, amusement park, supermarket, indoor playground, game center. |  |
| Dimension                                             | L210*W240*H186cm                                                              |  |
| Voltage                                               | 110V/220V                                                                     |  |
| Power                                                 | 300W                                                                          |  |
| Waight                                                | 4701/2                                                                        |  |