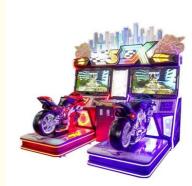

# **5DX Motorcycle Game Racing Arcade Machine For Supermarket Playground**

## **Products Description**

| Overview                                              |                                                                               |  |
|-------------------------------------------------------|-------------------------------------------------------------------------------|--|
| Essential details                                     |                                                                               |  |
| Place of Origin: Guangdong, China Brand Name: XunYing |                                                                               |  |
| Model Number: XY-S03 Type: Racing Game                |                                                                               |  |
| Age: >6 Years, >8 Years Plug Type: all                |                                                                               |  |
| Display: 42"LCD Material: Metal Frame                 |                                                                               |  |
| Size: L2430*W1100*H1860mm Weight: 270kgs              |                                                                               |  |
| Player: 2 Players Wa                                  | Player: 2 Players Warranty: 12 Months                                         |  |
| Certificate: CE Voltage: 110-220V                     |                                                                               |  |
| Game type: Motor Language: English                    |                                                                               |  |
|                                                       |                                                                               |  |
| Name                                                  | NQR-B04 42"LCD GP Motor                                                       |  |
| Material                                              | Metal                                                                         |  |
| Capacity                                              | 2 payers                                                                      |  |
| Avaiableplace                                         | Shopping center, amusement park, supermarket, indoor playground, game center. |  |
| Dimension                                             | L210*W240*H186cm                                                              |  |
| Voltage                                               | 110V/220V                                                                     |  |
| Power                                                 | 300W                                                                          |  |
| Waight                                                | 4701/2                                                                        |  |