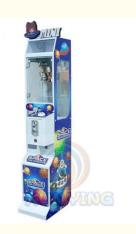

### Small Mini Claw Machine for Kids 1 Player Metal Acrylic Plastic Materials

#### **Product Specification**

Type:Age:

Is\_customized:

Plug Type:Name:

• Suitable For:

Product Name: Material:

- Doll Machine, Crane Machine >3 Years, >6 Years, >8 Years Yes US PLUG Claw Crane Machine Amusement Game Center Claw Crane Machine Metal+acrylic+plastic
- White
- 12 Months/Lifetime Maintenance

kids gashapon vending machine, claw machine gashapon vending machine

kids toy claw machine,

- 300\*620\*1680
- 1 Player
- Highlight:

Color:

Size:Player:

• Warranty: