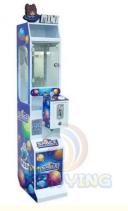

### Small Mini Claw Machine for Kids 1 Player Metal Acrylic Plastic Materials

#### **Product Specification**

Type:Age:

Is\_customized:

Plug Type:Name:

• Suitable For:

Product Name: Material:

- Doll Machine, Crane Machine >3 Years, >6 Years, >8 Years Yes US PLUG Claw Crane Machine Amusement Game Center Claw Crane Machine Metal+acrylic+plastic
- White
- 12 Months/Lifetime Maintenance

kids gashapon vending machine, claw machine gashapon vending machine

kids toy claw machine,

- 300\*620\*1680
- 1 Player
- Highlight:

Color:

Size:Player:

• Warranty: