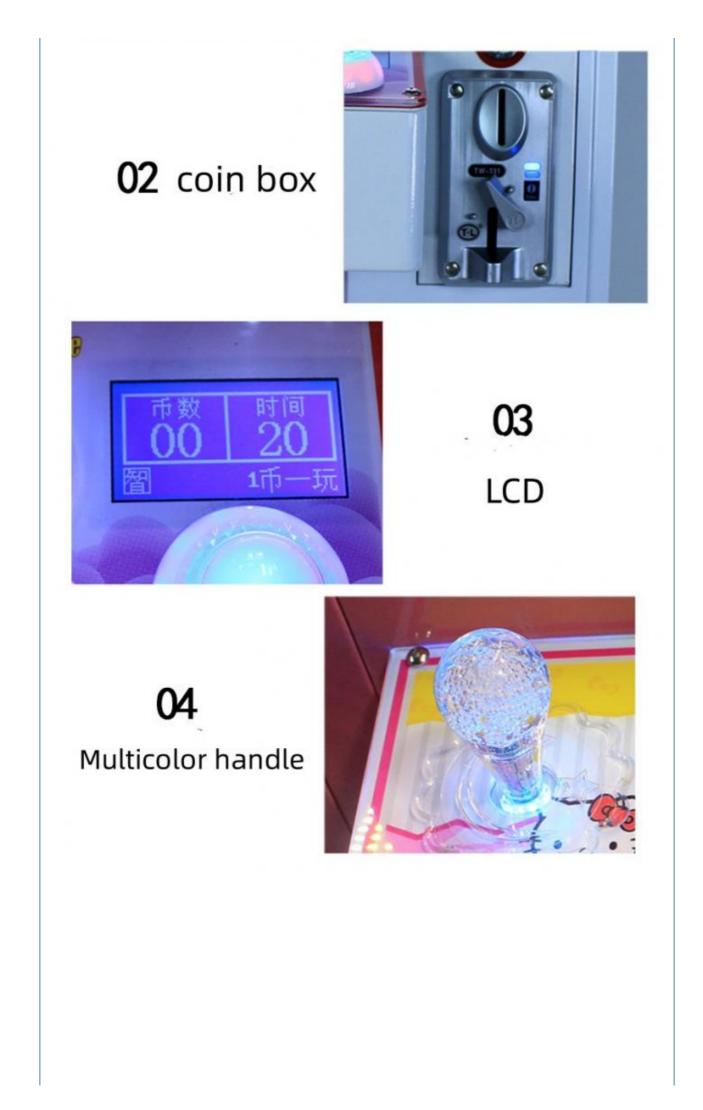

## Overview

| •••••                                                                                                                                        |                                                                                                                                                         |                                                                                                |                                                                                                            |  |
|----------------------------------------------------------------------------------------------------------------------------------------------|---------------------------------------------------------------------------------------------------------------------------------------------------------|------------------------------------------------------------------------------------------------|------------------------------------------------------------------------------------------------------------|--|
| Essential details<br>Place of Origin:<br>Model Number:<br>Age:<br>Plug Type:<br>Material:<br>Suitable for:<br>Player:<br>Weight:<br>Service: | Guangdong, China<br>XY-CM36<br>>3 Years, >6 Years, >8 Years<br>All Kind<br>Metal + Acrylic<br>Amusement Game Center<br>1 Player<br>80KG<br>OEM Welcomed | Brand Name:<br>Type:<br>is_customized:<br>Name:<br>Warranty:<br>Color:<br>Voltage:<br>Feature: | Xunying<br>Crane Machine<br>Yes<br>Claw Crane Machine<br>12 Months<br>Picture<br>110V/220V<br>High Returns |  |
| Product Name                                                                                                                                 | Doll Claw Crane<br>Machine                                                                                                                              | Model Number                                                                                   | XY-CM36                                                                                                    |  |
| Туре                                                                                                                                         | Gift game<br>machine                                                                                                                                    | Material                                                                                       | Metal & Plastic                                                                                            |  |
| Product Size                                                                                                                                 | 300*620*1680M<br>M                                                                                                                                      | Operating Power                                                                                | 35W                                                                                                        |  |
| Voltage                                                                                                                                      | 110/220V                                                                                                                                                | Color                                                                                          | As Picture                                                                                                 |  |
| Packaging Size                                                                                                                               | 830*510*1820M<br>M (2PCS)                                                                                                                               | Packaging<br>Weight                                                                            | 70Kgs                                                                                                      |  |
| Suitable for                                                                                                                                 | Home/ Store/ Restaura<br>Market                                                                                                                         | Home/ Store/ Restaurant/ Cafe/ Game center/ Shop/<br>Market                                    |                                                                                                            |  |
| Plug Type                                                                                                                                    | CN/TW/UK/EU/US/ITA                                                                                                                                      | CN/TW/UK/EU/US/ITA/CH/ZA/AUS                                                                   |                                                                                                            |  |
| Operation                                                                                                                                    | Coin operated/Bill acce<br>payment device                                                                                                               | Coin operated/Bill acceptor/Card reader/Credit card<br>payment device                          |                                                                                                            |  |