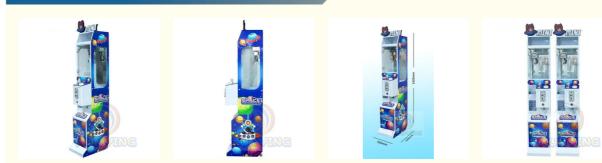

### Small Mini Claw Machine for Kids 1 Player Metal Acrylic Plastic Materials

#### **Basic Information**

- Place of Origin:
- Brand Name:
- Model Number:
- Price:
- Guangdong, China, Guangdong
- Xunying XY-CM37
- ber:
  - \$320.00/pieces 1-499 pieces



#### **Product Specification**

Type:Age:

Is\_customized:

Plug Type:Name:

• Suitable For:

Product Name: Material:

- Doll Machine, Crane Machine >3 Years, >6 Years, >8 Years Yes US PLUG Claw Crane Machine Amusement Game Center Claw Crane Machine Metal+acrylic+plastic
- White
- 12 Months/Lifetime Maintenance

kids gashapon vending machine, claw machine gashapon vending machine

kids toy claw machine,

- 300\*620\*1680
- 1 Player
- Highlight:

Color:

Size:Player:

• Warranty:



#### More Images



## **Products Description**

## Overview

| •••••                                                                                                                                        |                                                                                                                                                         |                                                                                                |                                                                                                            |  |
|----------------------------------------------------------------------------------------------------------------------------------------------|--------------------------------------------------------------------------------------------------------