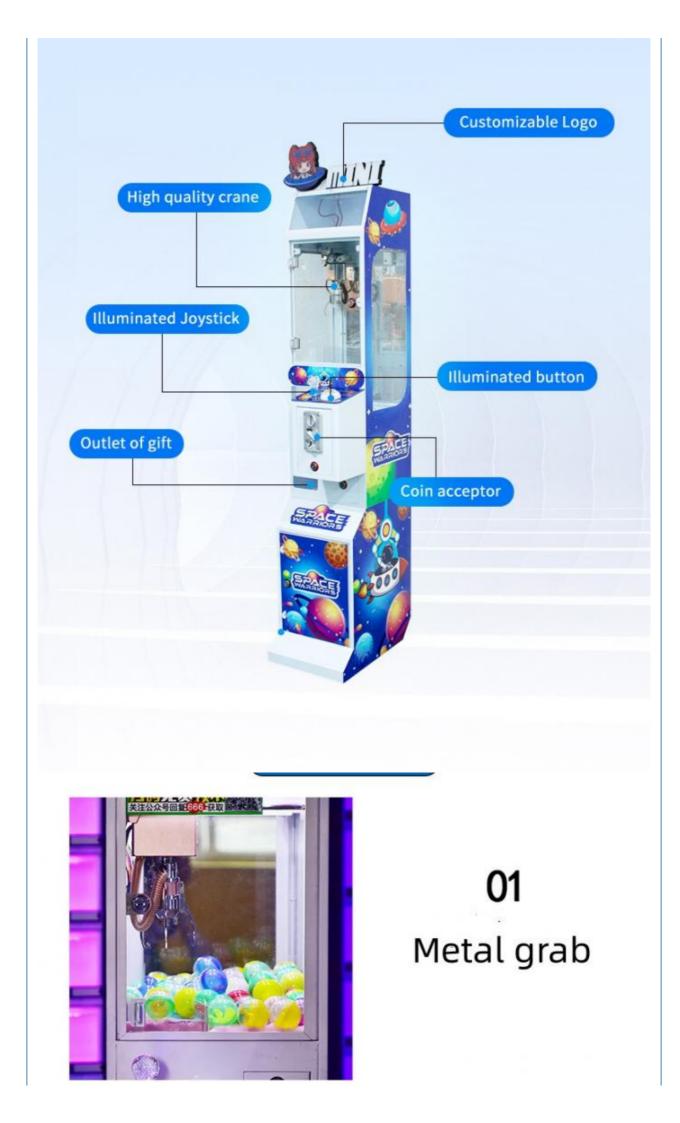

#### **Product Specification**

Type:Age:

Is\_customized:

Plug Type:Name:

• Suitable For:

Product Name: Material:

- Doll Machine, Crane Machine >3 Years, >6 Years, >8 Years Yes US PLUG Claw Crane Machine Amusement Game Center Claw Crane Machine Metal+acrylic+plastic
- White
- 12 Months/Lifetime Maintenance

## Overview

| •••••                                                                                                                                        |                                                                                                                                                         |                                                                                                |                                                                                                            |  |
|----------------------------------------------------------------------------------------------------------------------------------------------|---------------------------------------------------------------------------------------------------------------------------------------------------------|------------------------------------------------------------------------------------------------|------------------------------------------------------------------------------------------------------------|--|
| Essential details<br>Place of Origin:<br>Model Number:<br>Age:<br>Plug Type:<br>Material:<br>Suitable for:<br>Player:<br>Weight:<br>Service: | Guangdong, China<br>XY-CM36<br>>3 Years, >6 Years, >8 Years<br>All Kind<br>Metal + Acrylic<br>Amusement Game Center<br>1 Player<br>80KG<br>OEM Welcomed | Brand Name:<br>Type:<br>is_customized:<br>Name:<br>Warranty:<br>Color:<br>Voltage:<br>Feature: | Xunying<br>Crane Machine<br>Yes<br>Claw Crane Machine<br>12 Months<br>Picture<br>110V/220V<br>High Returns |  |
| Product Name                                                                                                                                 | Doll Claw Crane<br>Machine                                                                                                                              | Model Number                                                                                   | XY-CM36                                                                                                    |  |
| Туре                                                                                                                                         | Gift game<br>machine                                                                                                                                    | Material                                                                                       | Metal & Plastic                                                                                            |  |
| Product Size                                                                                                                                 | 300*620*1680M<br>M                                                                                                                                      | Operating Power                                                                                | 35W                                                                                                        |  |
| Voltage                                                                                                                                      | 110/220V                                                                                                                                                | Color                                                                                          | As Picture                                                                                                 |  |
| Packaging Size                                                                                                                               | 830*510*1820M<br>M (2PCS)                                                                                                                               | Packaging<br>Weight                                                                            | 70Kgs                                                                                                      |  |
| Suitable for                                                                                                                                 | Home/ Store/ Restaura<br>Market                                                                                                                         | Home/ Store/ Restaurant/ Cafe/ Game center/ Shop/<br>Market                                    |                                                                                                            |  |
| Plug Type                                                                                                                                    | CN/TW/UK/EU/US/ITA                                                                                                                                      | CN/TW/UK/EU/US/ITA/CH/ZA/AUS                                                                   |                                                                                                            |  |
| Operation                                                                                                                                    | Coin operated/Bill acce<br>payment device                                                                                                               | Coin operated/Bill acceptor/Card reader/Credit card<br>payment device                          |                                                                                                            |  |