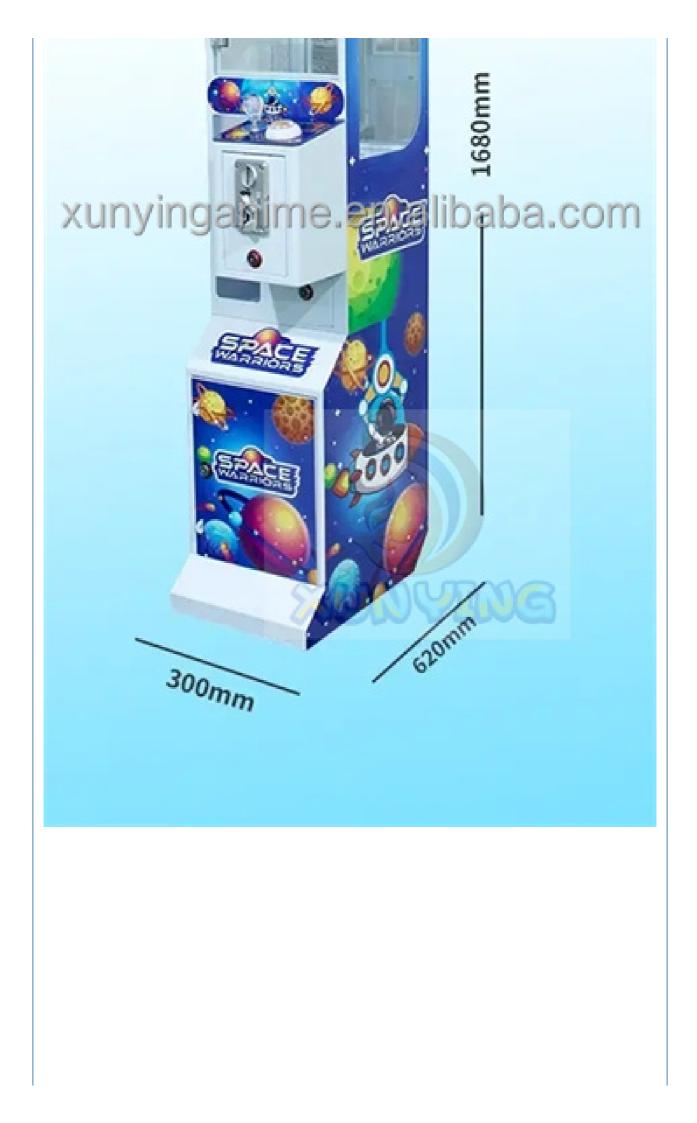

kids gashapon vending machine, claw machine gashapon vending machine

kids toy claw machine,

- 300\*620\*1680
- 1 Player
- Highlight:

Color:

Size:Player:

• Warranty:

## Overview

| •••••                                                                                                                                        |                                                                                                                                                         |                                                                                                |                                                                                                            |  |
|----------------------------------------------------------------------------------------------------------------------------------------------|---------------------------------------------------------------------------------------------------------------------------------------------------------|------------------------------------------------------------------------------------------------|------------------------------------------------------------------------------------------------------------|--|
| Essential details<br>Place of Origin:<br>Model Number:<br>Age:<br>Plug Type:<br>Material:<br>Suitable for:<br>Player:<br>Weight:<br>Service: | Guangdong, China<br>XY-CM36<br>>3 Years, >6 Years, >8 Years<br>All Kind<br>Metal + Acrylic<br>Amusement Game Center<br>1 Player<br>80KG<br>OEM Welcomed | Brand Name:<br>Type:<br>is_customized:<br>Name:<br>Warranty:<br>Color:<br>Voltage:<br>Feature: | Xunying<br>Crane Machine<br>Yes<br>Claw Crane Machine<br>12 Months<br>Picture<br>110V/220V<br>High Returns |  |
| Product Name                                                                                                                                 | Doll Claw Crane<br>Machine                                                                                                                              | Model Number                                                                                   | XY-CM36                                                                                                    |  |
| Туре                                                                                                                                         | Gift game<br>machine                                                                                                                                    | Material                                                                                       | Metal & Plastic                                                                                            |  |
| Product Size                                                                                                                                 | 300*620*1680M<br>M                                                                                                                                      | Operating Power                                                                                | 35W                                                                                                        |  |
| Voltage                                                                                                                                      | 110/220V                                                                                                                                                | Color                                                                                          | As Picture                                                                                                 |  |
| Packaging Size                                                                                                                               | 830*510*1820M<br>M (2PCS)                                                                                                                               | Packaging<br>Weight                                                                            | 70Kgs                                                                                                      |  |
| Suitable for                                                                                                                                 | Home/ Store/ Restaura<br>Market                                                                                                                         | Home/ Store/ Restaurant/ Cafe/ Game center/ Shop/<br>Market                                    |                                                                                                            |  |
| Plug Type                                                                                                                                    | CN/TW/UK/EU/US/ITA                                                                                                                                      | CN/TW/UK/EU/US/ITA/CH/ZA/AUS                                                                   |                                                                                                            |  |
| Operation                                                                                                                                    | Coin operated/Bill acce<br>payment device                                                                                                               | Coin operated/Bill acceptor/Card reader/Credit card<br>payment device                          |                                                                                                            |  |