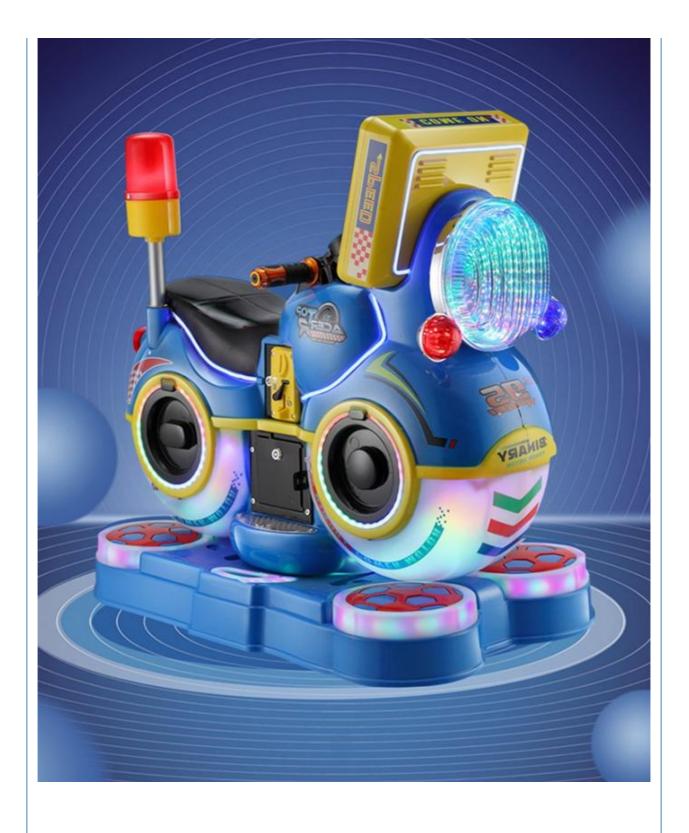

### Daylight effect

MINI AND COMPACT, EASY TO CARRY, WHETHER IT IS A BUSINESS TRIP, YOU CAN TAKE IT WITH YOU ON THE GO, WITHOUT TAKING UP SPACE

# Lighting effect

MINI AND COMPACT, EASY TO CARRY, WHETHER IT IS A BUSINESS TRIP, YOU CAN TAKE IT WITH YOU ON THE GO, WITHOUT TAKING UP SPACE

# MINI AND COMPACT, EASY TO CARRY, WHETHER IT IS A BUSINESS TRIP, YOU CAN TAKE IT WITH YOU ON THE GO, WITHOUT TAKING UP SPACE