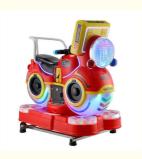

#### **Overview**

**Essential details** 

Place of Origin: Guangdong, China Brand Name: Xunying
Model Number: XY-RM36 Type: Coin Pusher
Age: >6 Years, >8 Years is\_customized: Yes

Age: >6 Years, >8 Years is\_customized: Yes
Plug Type: US PLUG Product name: Coin Operated Kiddie Rides
Color: Color can be customized Material: Metal

Color: Color can be customized Material: Metal
Size: 85°51°96cm Power: 80W
Weight: 25 kg Player: 1Player
Warranty: 1 Years MOQ: 1 SET
Function: Entertainment

Name Motor Bike Coin Operated Kiddie Ride

Size W85\*D51\*H96cm