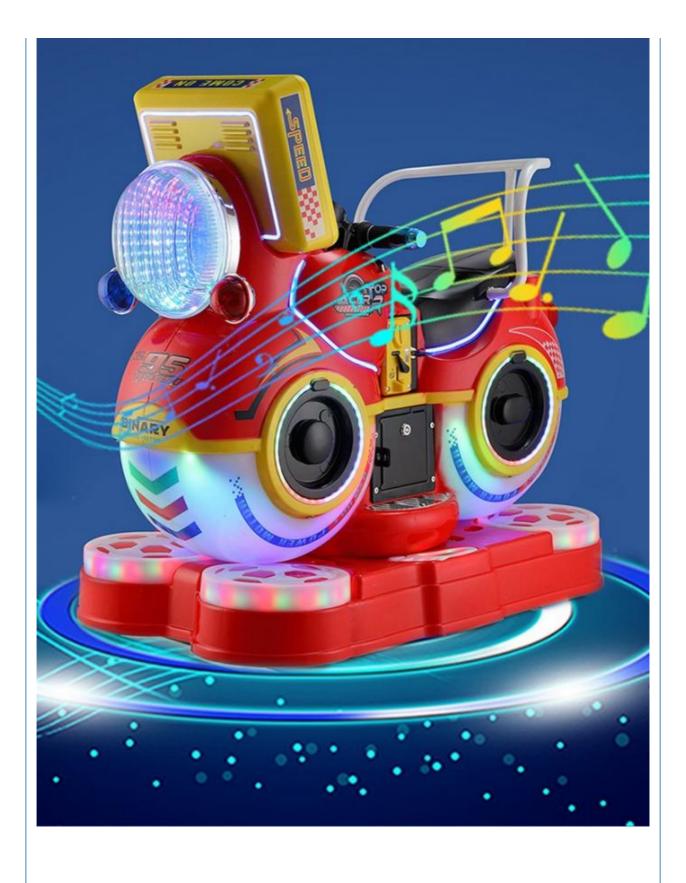

### Daylight effect

MINI AND COMPACT, EASY TO CARRY, WHETHER IT IS A BUSINESS TRIP, YOU CAN TAKE IT WITH YOU ON THE GO, WITHOUT TAKING UP SPACE

# Lighting effect

MINI AND COMPACT, EASY TO CARRY, WHETHER IT IS A BUSINESS TRIP, YOU CAN TAKE IT WITH YOU ON THE GO, WITHOUT TAKING UP SPACE

# MINI AND COMPACT, EASY TO CARRY, WHETHER IT IS A BUSINESS TRIP, YOU CAN TAKE IT WITH YOU ON THE GO, WITHOUT TAKING UP SPACE