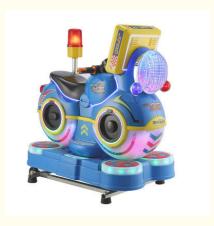

#### **Product Specification**

• Type: Swing Machine

• Age: >3 Years, >6 Years, >8 Years

• Is\_customized: Yes

• Plug Type: US PLUG

Name: Coin Operated Kiddie RidesSuitable For: Amusement Game Center

Product Name: Coin Pusher

Material: Metal+acrylic+plastic

• Warranty: 12 Months/Lifetime Maintenance

Color: Picture
 Size: 85\*51\*96cm
 Player: 1 Player

• Voltage: 110V/220V/230V

• Weight: 30KG

Highlight: custom coin operated rides,