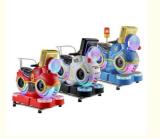

Color: Color can be customized Material: Metal
Size: 85°51°96cm Power: 80W
Weight: 25 kg Player: 1Player
Warranty: 1 Years MOQ: 1 SET
Function: Entertainment

Name Motor Bike Coin Operated Kiddie Ride

Size W85\*D51\*H96cm

Material ABS

Monitor LED screen

Player 1 player

Power 110V/220V,100W

MOQ 1 set

Warranty 1 year