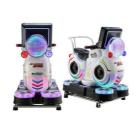

#### **Product Specification**

• Type: Swing Machine

• Age: >3 Years, >6 Years, >8 Years

• Is\_customized: Yes

• Plug Type: US PLUG

Name: Coin Operated Kiddie RidesSuitable For: Amusement Game Center

Product Name: Coin Pusher

Material: Metal+acrylic+plastic

• Warranty: 12 Months/Lifetime Maintenance

Color: Picture
 Size: 85\*51\*96cm
 Player: 1 Player

• Voltage: 110V/220V/230V

• Weight: 30KG

Highlight: custom coin operated rides,