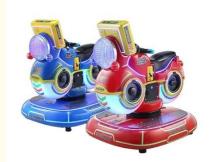

#### **Product Specification**

• Type: Swing Machine

• Age: >3 Years, >6 Years, >8 Years

• Is\_customized: Yes

• Plug Type: US PLUG

Name: Coin Operated Kiddie RidesSuitable For: Amusement Game Center

Product Name: Coin Pusher

Material: Metal+acrylic+plastic

• Warranty: 12 Months/Lifetime Maintenance

Color: Picture
 Size: 85\*51\*96cm
 Player: 1 Player

• Voltage: 110V/220V/230V

• Weight: 30KG

Highlight: custom coin operated rides,