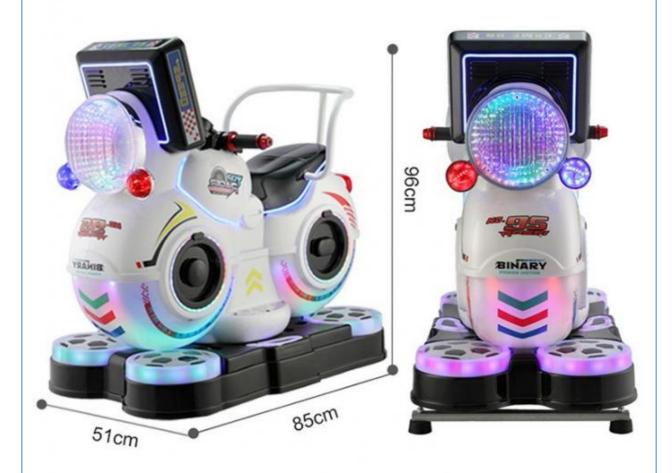

# Plug Type US PLUG Custom Kiddy Ride Machine Kids Motorcycle Game Machine 85\*51\*96cm

Material: Metal+acrylic+plastic

• Warranty: 12 Months/Lifetime Maintenance

Color: Picture
 Size: 85\*51\*96cm
 Player: 1 Player

• Voltage: 110V/220V/230V

• Weight: 30KG

Highlight: custom coin operated rides,

Color: Color can be customized Material: Metal
Size: 85°51°96cm Power: 80W
Weight: 25 kg Player: 1Player
Warranty: 1 Years MOQ: 1 SET
Function: Entertainment

Name Motor Bike Coin Operated Kiddie Ride

Size W85\*D51\*H96cm