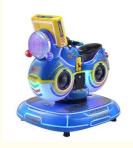

#### **Overview**

**Essential details** 

Place of Origin: Guangdong, China Brand Name: Xunying
Model Number: XY-RM36 Type: Coin Pusher
Age: >6 Years, >8 Years is\_customized: Yes

Age: >6 Years, >8 Years is\_customized: Yes
Plug Type: US PLUG Product name: Coin Operated Kiddie Rides
Color: Color can be customized Material: Metal

Color: Color can be customized Material: Metal
Size: 85°51°96cm Power: 80W
Weight: 25 kg Player: 1Player
Warranty: 1 Years MOQ: 1 SET
Function: Entertainment

Name Motor Bike Coin Operated Kiddie Ride

Size W85\*D51\*H96cm