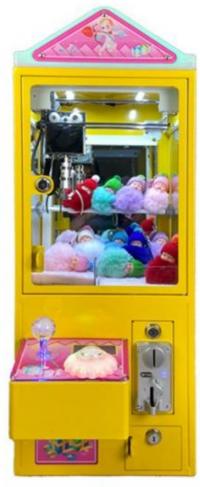

#### **Product Specification**

• Type: Crane Machine

• Age: >3 Years, >6 Years, >8 Years

• Is\_customized: Yes

• Plug Type: EU/US/UK/AU PLUG

Name: Tabletop Mini Toy Claw MachineSuitable For: Amusement Game Center

Product Name: Crane Machine
 Material: Metal+acrylic+plastic

• Color: White

• Warranty: 12 Months/Lifetime Maintenance

• Size: W30\*D45\*H82cm

• Player: 1 Player

• Voltage: 110V/220V/230V

• Weight: 30KG

Highlight: arcade toy crane machine,

#### **Overview**

**Essential details** 

Guangdong, China XY-CM36 Xunying Crane Machine Place of Origin: Brand Name: Model Number: Type: is\_customized:

Age: Plug Type: Material: >3 Years Yes Name: Tabletop mini toy claw machine W30\*D45\*H82cm

support all type plug
Metal cabinet and temered glass
As picture
Pl
110V/220V, 80w
Ce Player: Certificate: 1 Player CE Certificate Color: Power: Warranty: 12 Months MOQ: 3 Set

Name Table top toy claw machine

Material Metal cabinet and temered glass

Size W30\*D45\*H82cm

Player 1 player

110-240v, 40W Power

MOQ 1 set

Warranty 1 year