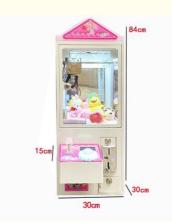

Product Name: Crane Machine
 Material: Metal+acrylic+plastic

• Color: White

• Warranty: 12 Months/Lifetime Maintenance

• Size: W30\*D45\*H82cm

• Player: 1 Player

• Voltage: 110V/220V/230V

• Weight: 30KG

Highlight: arcade toy crane machine,

#### **Overview**

**Essential details** 

Guangdong, China XY-CM36 Xunying Crane Machine Place of Origin: Brand Name: Model Number: Type: is\_customized:

Age: Plug Type: Material: >3 Years Yes Name: Tabletop mini toy claw machine W30\*D45\*H82cm

Material Metal cabinet and temered glass

Size W30\*D45\*H82cm

Player 1 player

110-240v, 40W Power

MOQ 1 set

Warranty 1 year