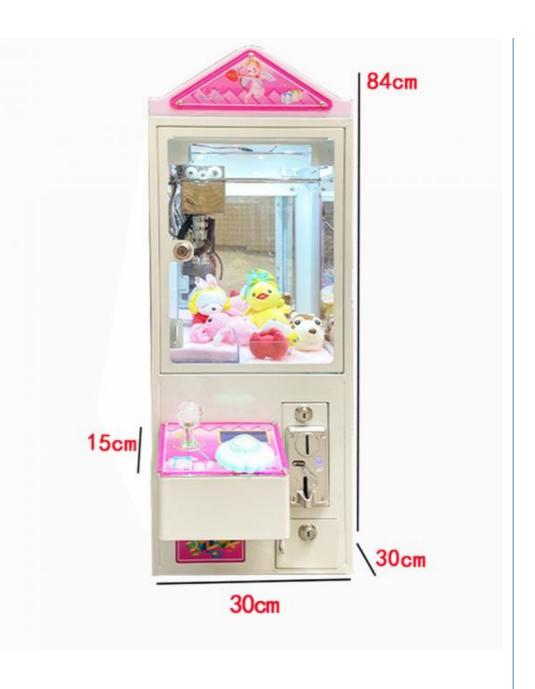

Product Name: Crane Machine
 Material: Metal+acrylic+plastic

• Color: White

• Warranty: 12 Months/Lifetime Maintenance

• Size: W30\*D45\*H82cm

• Player: 1 Player

• Voltage: 110V/220V/230V

• Weight: 30KG

Highlight: arcade toy crane machine,

#### **Overview**

**Essential details** 

Guangdong, China XY-CM36 Xunying Crane Machine Place of Origin: Brand Name: Model Number: Type: is\_customized:

Age: Plug Type: Material: >3 Years Yes Name: Tabletop mini toy claw machine W30\*D45\*H82cm