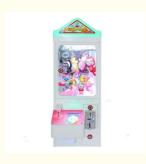

#### **Product Specification**

• Type: Crane Machine

• Age: >3 Years, >6 Years, >8 Years

• Is\_customized: Yes

• Plug Type: EU/US/UK/AU PLUG

Name: Tabletop Mini Toy Claw MachineSuitable For: Amusement Game Center

Product Name: Crane Machine
 Material: Metal+acrylic+plastic

• Color: White

• Warranty: 12 Months/Lifetime Maintenance

• Size: W30\*D45\*H82cm

• Player: 1 Player

• Voltage: 110V/220V/230V

• Weight: 30KG

Highlight: arcade toy crane machine,

#### **Overview**

**Essential details** 

Guangdong, China XY-CM36 Xunying Crane Machine Place of Origin: Brand Name: Model Number: Type: is\_customized:

Age: Plug Type: Material: >3 Years Yes Name: Tabletop mini toy claw machine W30\*D45\*H82cm