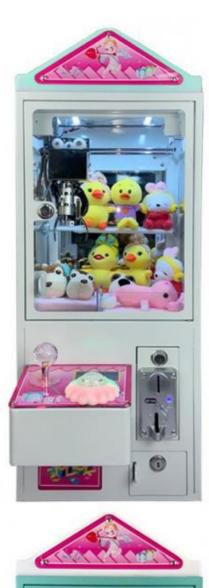

#### **Product Specification**

• Type: Crane Machine

• Age: >3 Years, >6 Years, >8 Years

• Is\_customized: Yes

• Plug Type: EU/US/UK/AU PLUG

Name: Tabletop Mini Toy Claw MachineSuitable For: Amusement Game Center

Product Name: Crane Machine
 Material: Metal+acrylic+plastic

• Color: White

• Warranty: 12 Months/Lifetime Maintenance

• Size: W30\*D45\*H82cm

• Player: 1 Player

• Voltage: 110V/220V/230V

• Weight: 30KG

Highlight: arcade toy crane machine,

#### **Overview**

**Essential details** 

Guangdong, China XY-CM36 Xunying Crane Machine Place of Origin: Brand Name: Model Number: Type: is\_customized:

Age: Plug Type: Material: >3 Years Yes Name: Tabletop mini toy claw machine W30\*D45\*H82cm

support all type plug
Metal cabinet and temered glass
As picture
Pl
110V/220V, 80w
Ce Player: Certificate: 1 Player CE Certificate Color: Power: Warranty: 12 Months MOQ: 3 Set

Name Table top toy claw machine

Material Metal cabinet and temered glass

Size W30\*D45\*H82cm

Player 1 player

110-240v, 40W Power

MOQ 1 set

Warranty 1 year