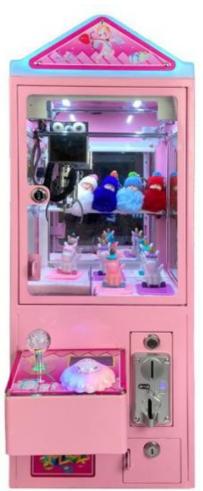

#### **Product Specification**

• Type: Crane Machine

• Age: >3 Years, >6 Years, >8 Years

• Is\_customized: Yes

• Plug Type: EU/US/UK/AU PLUG

Name: Tabletop Mini Toy Claw MachineSuitable For: Amusement Game Center

Product Name: Crane Machine
 Material: Metal+acrylic+plastic

• Color: White

• Warranty: 12 Months/Lifetime Maintenance

• Size: W30\*D45\*H82cm

• Player: 1 Player

• Voltage: 110V/220V/230V

• Weight: 30KG

Highlight: arcade toy crane machine,

#### **Overview**

**Essential details** 

Guangdong, China XY-CM36 Xunying Crane Machine Place of Origin: Brand Name: Model Number: Type: is\_customized:

Age: Plug Type: Material: >3 Years Yes Name: Tabletop mini toy claw machine W30\*D45\*H82cm

support all type plug
Metal cabinet and temered glass
As picture
Pl
110V/220V, 80w
Ce Player: Certificate: 1 Player CE Certificate Color: Power: Warranty: 12 Months MOQ: 3 Set

Name Table top toy claw machine

Material Metal cabinet and temered glass

Size W30\*D45\*H82cm

Player 1 player

110-240v, 40W Power

MOQ 1 set

Warranty 1 year