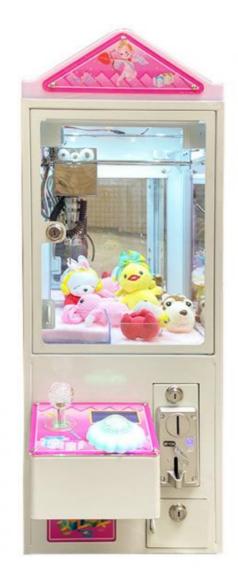

s/Lifetime Maintenance

• Size: W30\*D45\*H82cm

• Player: 1 Player

• Voltage: 110V/220V/230V

• Weight: 30KG

Highlight: arcade toy crane machine,



#### More Images









## **Products Description**

#### **Overview**

**Essential details** 

Guangdong, China XY-CM36 Xunying Crane Machine Place of Origin: Brand Name: Model Number: Type: is\_customized:

Age: Plug Type: Material: >3 Years Yes Name: Tabletop mini toy claw machine W30\*D45\*H82cm

support all type plug
Metal cabinet and temered glass
As picture
Pl
110V/220V, 80w
Ce Player: Certificate: 1 Player CE Certificate Color: Power: Warranty: 12 Months MOQ: 3 Set

Name Table top toy claw machine

Material Metal cabinet and temered glass

Size W30\*D45\*H82cm

Player 1 player

110-240v, 40W Power

MOQ 1 set

Warranty 1 year



























## MINI DOLL MACHINE







## CLIP ON GIFT DISPLAY























+86-15011936333 a770100411@gmail.com

© coin-gamemachine.com

Guangzhou Panyu Mingjiang Hose Co., Ltd. (North of Xieshi Highway)