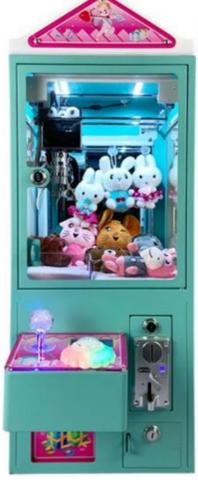

#### **Product Specification**

• Type: Crane Machine

• Age: >3 Years, >6 Years, >8 Years

• Is\_customized: Yes

• Plug Type: EU/US/UK/AU PLUG

Name: Tabletop Mini Toy Claw MachineSuitable For: Amusement Game Center

Product Name: Crane Machine
 Material: Metal+acrylic+plastic

• Color: White

• Warranty: 12 Months/Lifetime Maintenance

• Size: W30\*D45\*H82cm

• Player: 1 Player

• Voltage: 110V/220V/230V

• Weight: 30KG

Highlight: arcade toy crane machine,

#### **Overview**

**Essential details** 

Guangdong, China XY-CM36 Xunying Crane Machine Place of Origin: Brand Name: Model Number: Type: is\_customized:

Age: Plug Type: Material: >3 Years Yes Name: Tabletop mini toy claw machine W30\*D45\*H82cm

support all type plug
Metal cabinet and temered glass
As picture
Pl
110V/220V, 80w
Ce Player: Certificate: 1 Player CE Certificate Color: Power: Warranty: 12 Months MOQ: 3 Set

Name Table top toy claw machine

Material Metal cabinet and temered glass

Size W30\*D45\*H82cm

Player 1 player

110-240v, 40W Power

MOQ 1 set

Warranty 1 year