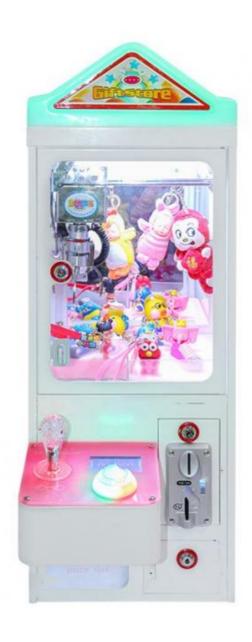

Lifetime Maintenance

• Size: W30\*D45\*H82cm

• Player: 1 Player

• Voltage: 110V/220V/230V

• Weight: 30KG

Highlight: arcade toy crane machine,



#### More Images









## **Products Description**

#### **Overview**

**Essential details** 

Guangdong, China XY-CM36 Xunying Crane Machine Place of Origin: Brand Name: Model Number: Type: is\_customized:

Age: Plug Type: Material: >3 Years Yes Name: Tabletop mini toy claw machine W30\*D45\*H82cm

support all type plug
Metal cabinet and temered glass
As picture
Pl
110V/220V, 80w
Ce Player: Certificate: 1 Player CE Certificate Color: Power: Warranty: 12 Months MOQ: 3 Set

Name Table top toy claw machine

Material Metal cabinet and temered glass

Size W30\*D45\*H82cm

Player 1 player

110-240v, 40W Power

MOQ 1 set

Warranty 1 year



























## MINI DOLL MACHINE







## CLIP ON GIFT DISPLAY























+86-15011936333 a770100411@gmail.com

© coin-gamemachine.com

Guangzhou Panyu Mingjiang Hose Co., Ltd. (North of Xieshi Highway)