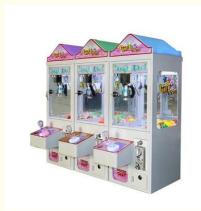

#### **Product Specification**

• Type: Crane Machine

• Age: >3 Years, >6 Years, >8 Years

• Is\_customized: Yes

• Plug Type: EU/US/UK/AU PLUG

Name: Tabletop Mini Toy Claw MachineSuitable For: Amusement Game Center

Product Name: Crane Machine
 Material: Metal+acrylic+plastic

• Color: White

• Warranty: 12 Months/Lifetime Maintenance

• Size: W30\*D45\*H82cm

• Player: 1 Player

• Voltage: 110V/220V/230V

• Weight: 30KG

Highlight: arcade toy crane machine,

#### **Overview**

**Essential details** 

Guangdong, China XY-CM36 Xunying Crane Machine Place of Origin: Brand Name: Model Number: Type: is\_customized:

Age: Plug Type: Material: >3 Years Yes Name: Tabletop mini toy claw machine W30\*D45\*H82cm

support all type plug
Metal cabinet and temered glass
As picture
Pl
110V/220V, 80w
Ce Player: Certificate: 1 Player CE Certificate Color: Power: Warranty: 12 Months MOQ: 3 Set

Name Table top toy claw machine