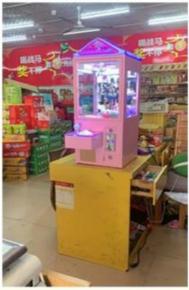

#### **Product Specification**

• Type: Crane Machine

• Age: >3 Years, >6 Years, >8 Years

• Is\_customized: Yes

• Plug Type: EU/US/UK/AU PLUG

Name: Tabletop Mini Toy Claw MachineSuitable For: Amusement Game Center

Product Name: Crane Machine
 Material: Metal+acrylic+plastic

• Color: White

• Warranty: 12 Months/Lifetime Maintenance

• Size: W30\*D45\*H82cm

• Player: 1 Player

• Voltage: 110V/220V/230V

• Weight: 30KG

Highlight: arcade toy crane machine,

## MINI DOLL MACHINE