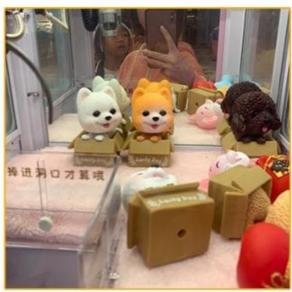

220V/230V

• Weight: 30KG

Highlight: arcade toy crane machine,



#### More Images









## **Products Description**

#### **Overview**

**Essential details** 

Guangdong, China XY-CM36 Xunying Crane Machine Place of Origin: Brand Name: Model Number: Type: is\_customized:

Age: Plug Type: Material: >3 Years Yes Name: Tabletop mini toy claw machine W30\*D45\*H82cm

support all type plug
Metal cabinet and temered glass
As picture
Pl
110V/220V, 80w
Ce Player: Certificate: 1 Player CE Certificate Color: Power: Warranty: 12 Months MOQ: 3 Set

Name Table top toy claw machine

Material Metal cabinet and temered glass

Size W30\*D45\*H82cm

Player 1 player

110-240v, 40W Power

MOQ 1 set

Warranty 1 year



























## MINI DOLL MACHINE







## CLIP ON GIFT DISPLAY























+86-15011936333 a770100411@gmail.com

© coin-gamemachine.com

Guangzhou Panyu Mingjiang Hose Co., Ltd. (North of Xieshi Highway)