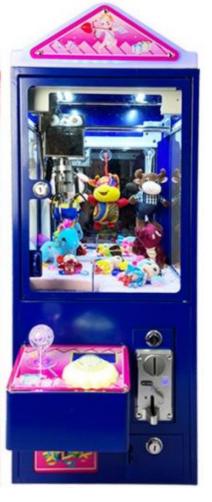

#### **Product Specification**

• Type: Crane Machine

• Age: >3 Years, >6 Years, >8 Years

• Is\_customized: Yes

• Plug Type: EU/US/UK/AU PLUG

Name: Tabletop Mini Toy Claw MachineSuitable For: Amusement Game Center

Product Name: Crane Machine
 Material: Metal+acrylic+plastic

• Color: White

• Warranty: 12 Months/Lifetime Maintenance

• Size: W30\*D45\*H82cm

• Player: 1 Player

• Voltage: 110V/220V/230V

• Weight: 30KG

Highlight: arcade toy crane machine,

#### **Overview**

**Essential details** 

Guangdong, China XY-CM36 Xunying Crane Machine Place of Origin: Brand Name: Model Number: Type: is\_customized:

Age: Plug Type: Material: >3 Years Yes Name: Tabletop mini toy claw machine W30\*D45\*H82cm

support all type plug
Metal cabinet and temered glass
As picture
Pl
110V/220V, 80w
Ce Player: Certificate: 1 Player CE Certificate Color: Power: Warranty: 12 Months MOQ: 3 Set

Name Table top toy claw machine

Material Metal cabinet and temered glass

Size W30\*D45\*H82cm

Player 1 player

110-240v, 40W Power

MOQ 1 set

Warranty 1 year