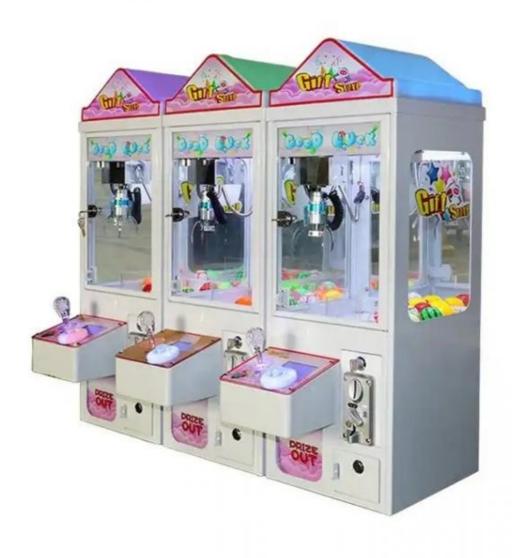

#### **Product Specification**

• Type: Crane Machine

• Age: >3 Years, >6 Years, >8 Years

• Is\_customized: Yes

• Plug Type: EU/US/UK/AU PLUG

Name: Tabletop Mini Toy Claw MachineSuitable For: Amusement Game Center

Product Name: Crane Machine
 Material: Metal+acrylic+plastic

• Color: White

• Warranty: 12 Months/Lifetime Maintenance

• Size: W30\*D45\*H82cm

• Player: 1 Player

• Voltage: 110V/220V/230V

• Weight: 30KG

Highlight: arcade toy crane machine,

#### **Overview**

**Essential details** 

Guangdong, China XY-CM36 Xunying Crane Machine Place of Origin: Brand Name: Model Number: Type: is\_customized:

Age: Plug Type: Material: >3 Years Yes Name: Tabletop mini toy claw machine W30\*D45\*H82cm