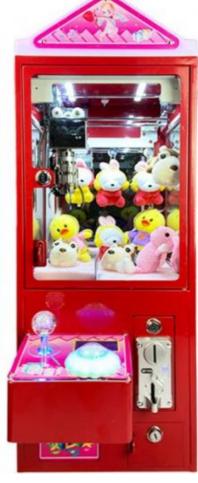

#### **Product Specification**

• Type: Crane Machine

• Age: >3 Years, >6 Years, >8 Years

• Is\_customized: Yes

• Plug Type: EU/US/UK/AU PLUG

Name: Tabletop Mini Toy Claw MachineSuitable For: Amusement Game Center

Product Name: Crane Machine
 Material: Metal+acrylic+plastic

• Color: White

• Warranty: 12 Months/Lifetime Maintenance

• Size: W30\*D45\*H82cm

• Player: 1 Player

• Voltage: 110V/220V/230V

• Weight: 30KG

Highlight: arcade toy crane machine,

#### **Overview**

**Essential details** 

Guangdong, China XY-CM36 Xunying Crane Machine Place of Origin: Brand Name: Model Number: Type: is\_customized:

Age: Plug Type: Material: >3 Years Yes Name: Tabletop mini toy claw machine W30\*D45\*H82cm

support all type plug
Metal cabinet and temered glass
As picture
Pl
110V/220V, 80w
Ce Player: Certificate: 1 Player CE Certificate Color: Power: Warranty: 12 Months MOQ: 3 Set

Name Table top toy claw machine

Material Metal cabinet and temered glass

Size W30\*D45\*H82cm

Player 1 player

110-240v, 40W Power

MOQ 1 set

Warranty 1 year