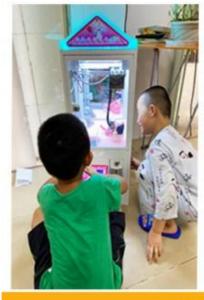

#### **Product Specification**

• Type: Crane Machine

• Age: >3 Years, >6 Years, >8 Years

• Is\_customized: Yes

• Plug Type: EU/US/UK/AU PLUG

Name: Tabletop Mini Toy Claw MachineSuitable For: Amusement Game Center

Product Name: Crane Machine
 Material: Metal+acrylic+plastic

• Color: White

• Warranty: 12 Months/Lifetime Maintenance

• Size: W30\*D45\*H82cm

• Player: 1 Player

• Voltage: 110V/220V/230V

• Weight: 30KG

Highlight: arcade toy crane machine,

## MINI DOLL MACHINE