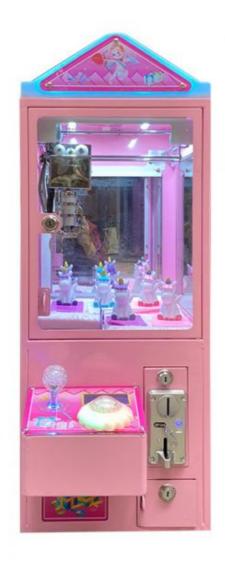

fetime Maintenance

• Size: W30\*D45\*H82cm

• Player: 1 Player

• Voltage: 110V/220V/230V

• Weight: 30KG

Highlight: arcade toy crane machine,



#### More Images









## **Products Description**

#### **Overview**

**Essential details** 

Guangdong, China XY-CM36 Xunying Crane Machine Place of Origin: Brand Name: Model Number: Type: is\_customized:

Age: Plug Type: Material: >3 Years Yes Name: Tabletop mini toy claw machine W30\*D45\*H82cm

support all type plug
Metal cabinet and temered glass
As picture
Pl
110V/220V, 80w
Ce Player: Certificate: 1 Player CE Certificate Color: Power: Warranty: 12 Months MOQ: 3 Set

Name Table top toy claw machine

Material Metal cabinet and temered glass

Size W30\*D45\*H82cm

Player 1 player

110-240v, 40W Power

MOQ 1 set

Warranty 1 year



























## MINI DOLL MACHINE







## CLIP ON GIFT DISPLAY























+86-15011936333 a770100411@gmail.com

© coin-gamemachine.com

Guangzhou Panyu Mingjiang Hose Co., Ltd. (North of Xieshi Highway)