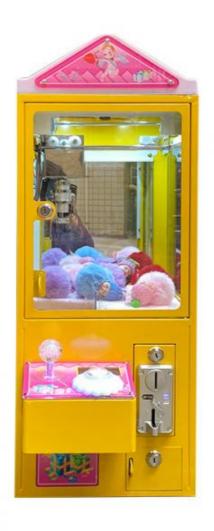

#### **Product Specification**

• Type: Crane Machine

• Age: >3 Years, >6 Years, >8 Years

• Is\_customized: Yes

• Plug Type: EU/US/UK/AU PLUG

Name: Tabletop Mini Toy Claw MachineSuitable For: Amusement Game Center

Product Name: Crane Machine
 Material: Metal+acrylic+plastic

• Color: White

• Warranty: 12 Months/Lifetime Maintenance

• Size: W30\*D45\*H82cm

• Player: 1 Player

• Voltage: 110V/220V/230V

• Weight: 30KG

Highlight: arcade toy crane machine,

#### **Overview**

**Essential details** 

Guangdong, China XY-CM36 Xunying Crane Machine Place of Origin: Brand Name: Model Number: Type: is\_customized:

Age: Plug Type: Material: >3 Years Yes Name: Tabletop mini toy claw machine W30\*D45\*H82cm

support all type plug
Metal cabinet and temered glass
As picture
Pl
110V/220V, 80w
Ce Player: Certificate: 1 Player CE Certificate Color: Power: Warranty: 12 Months MOQ: 3 Set

Name Table top toy claw machine

Material Metal cabinet and temered glass

Size W30\*D45\*H82cm

Player 1 player

110-240v, 40W Power

MOQ 1 set

Warranty 1 year