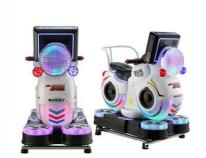

#### **Overview**

**Essential details** 

Place of Origin: Guangdong, China Brand Name: Xunying
Model Number: XY-RM36 Type: Coin Pusher
Age: >6 Years, >8 Years is\_customized: Yes

Age: >6 Years, >8 Years is\_customized: Yes
Plug Type: US PLUG Product name: Coin Operated Kiddie Rides
Color: Color can be customized Material: Metal

Color: Color can be customized Material: Metal
Size: 85°51°96cm Power: 80W
Weight: 25 kg Player: 1Player
Warranty: 1 Years MOQ: 1 SET
Function: Entertainment

Name Motor Bike Coin Operated Kiddie Ride

Size W85\*D51\*H96cm