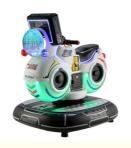

## Daylight effect

MINI AND COMPACT, EASY TO CARRY, WHETHER IT IS A BUSINESS TRIP, YOU CAN TAKE IT WITH YOU ON THE GO, WITHOUT TAKING UP SPACE