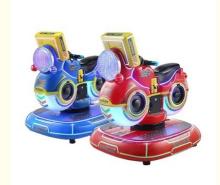

# 3D Bike Game Machine Metal Acrylic Plastic Kids Video Games 3D Motor Kiddie Rides

#### **Product Specification**

• Type: Swing Machine

• Age: >3 Years, >6 Years, >8 Years

• Is\_customized: Yes

• Plug Type: US PLUG

Name: Coin Operated Kiddie RidesSuitable For: Amusement Game Center

• Product Name: Coin Pusher

• Material: Metal+acrylic+plastic

• Warranty: 12 Months/Lifetime Maintenance

Color: PictureSize: 85\*51\*96cmPlayer: 1 Player

• Voltage: 110V/220V/230V

• Weight: 30KG

Highlight: 3d coin operated rides,