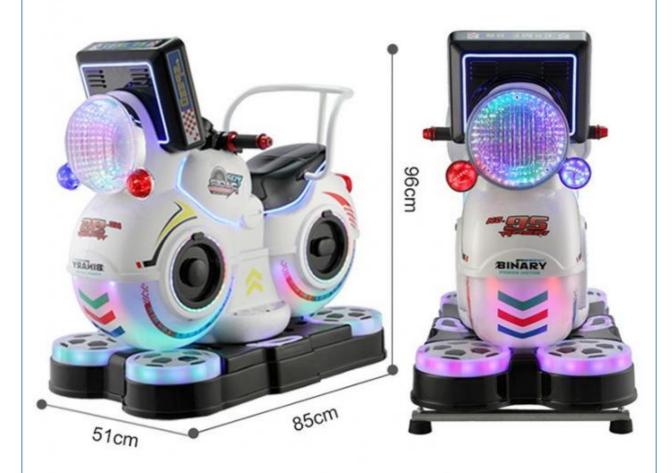

• Material: Metal+acrylic+plastic

• Warranty: 12 Months/Lifetime Maintenance

Color: PictureSize: 85\*51\*96cmPlayer: 1 Player

• Voltage: 110V/220V/230V

• Weight: 30KG

Highlight: 3d coin operated rides,

Color: Color can be customized Material: Metal
Size: 85°51°96cm Power: 80W
Weight: 25 kg Player: 1Player
Warranty: 1 Years MOQ: 1 SET
Function: Entertainment

Name Motor Bike Coin Operated Kiddie Ride

Size W85\*D51\*H96cm