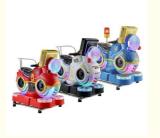

#### **Product Specification**

• Type: Swing Machine

• Age: >3 Years, >6 Years, >8 Years

• Is\_customized: Yes

• Plug Type: US PLUG

Name: Coin Operated Kiddie RidesSuitable For: Amusement Game Center

• Product Name: Coin Pusher

• Material: Metal+acrylic+plastic

• Warranty: 12 Months/Lifetime Maintenance

Color: PictureSize: 85\*51\*96cmPlayer: 1 Player

• Voltage: 110V/220V/230V

• Weight: 30KG

Highlight: 3d coin operated rides,