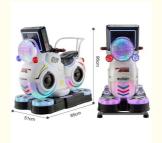

Color: Color can be customized Material: Metal
Size: 85°51°96cm Power: 80W
Weight: 25 kg Player: 1Player
Warranty: 1 Years MOQ: 1 SET
Function: Entertainment

Name Motor Bike Coin Operated Kiddie Ride

Size W85\*D51\*H96cm

Material ABS

Monitor LED screen

Player 1 player

Power 110V/220V,100W

MOQ 1 set

Warranty 1 year