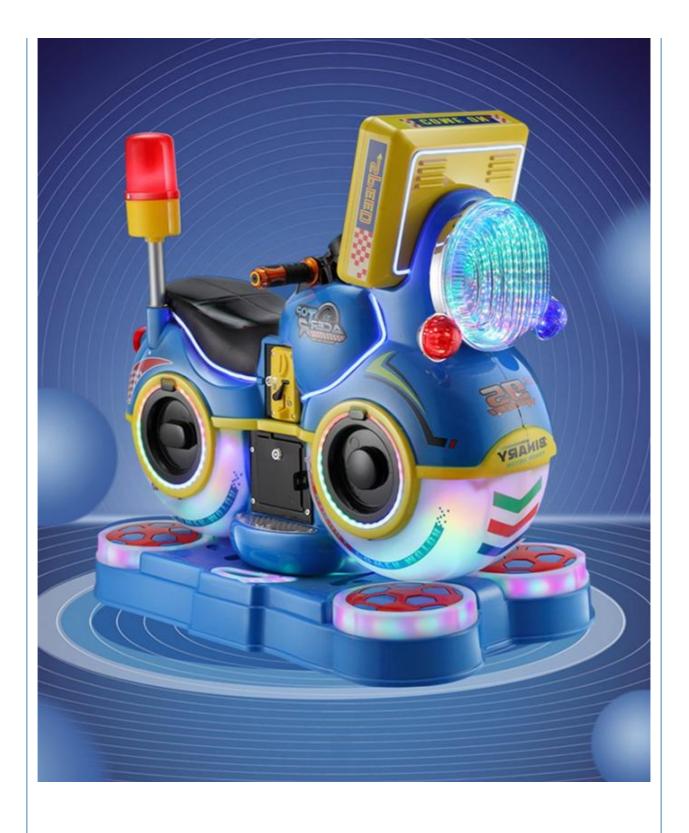

## Daylight effect

MINI AND COMPACT, EASY TO CARRY, WHETHER IT IS A BUSINESS TRIP, YOU CAN TAKE IT WITH YOU ON THE GO, WITHOUT TAKING UP SPACE