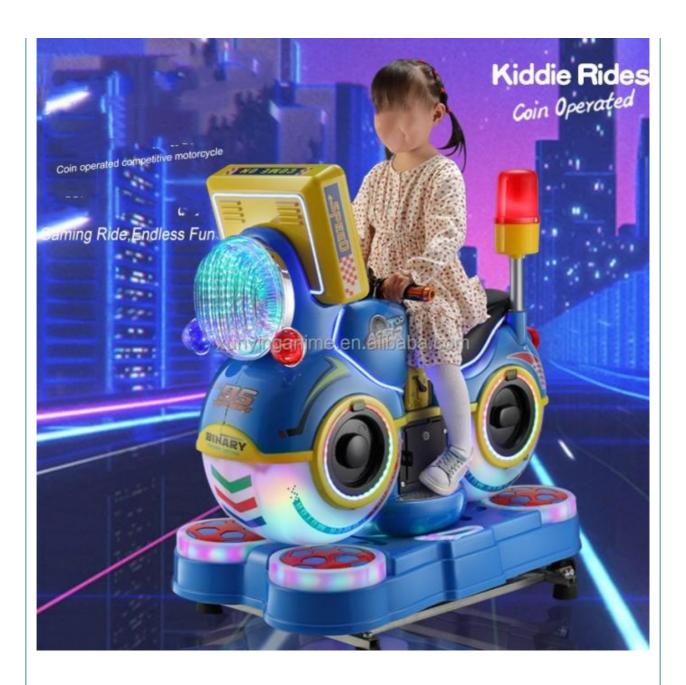

## Daylight effect

MINI AND COMPACT, EASY TO CARRY, WHETHER IT IS A BUSINESS TRIP, YOU CAN TAKE IT WITH YOU ON THE GO, WITHOUT TAKING UP SPACE

# Lighting effect

MINI AND COMPACT, EASY TO CARRY, WHETHER IT IS A BUSINESS TRIP, YOU CAN TAKE IT WITH YOU ON THE GO, WITHOUT TAKING UP SPACE

# MINI AND COMPACT, EASY TO CARRY, WHETHER IT IS A BUSINESS TRIP, YOU CAN TAKE IT WITH YOU ON THE GO, WITHOUT TAKING UP SPACE