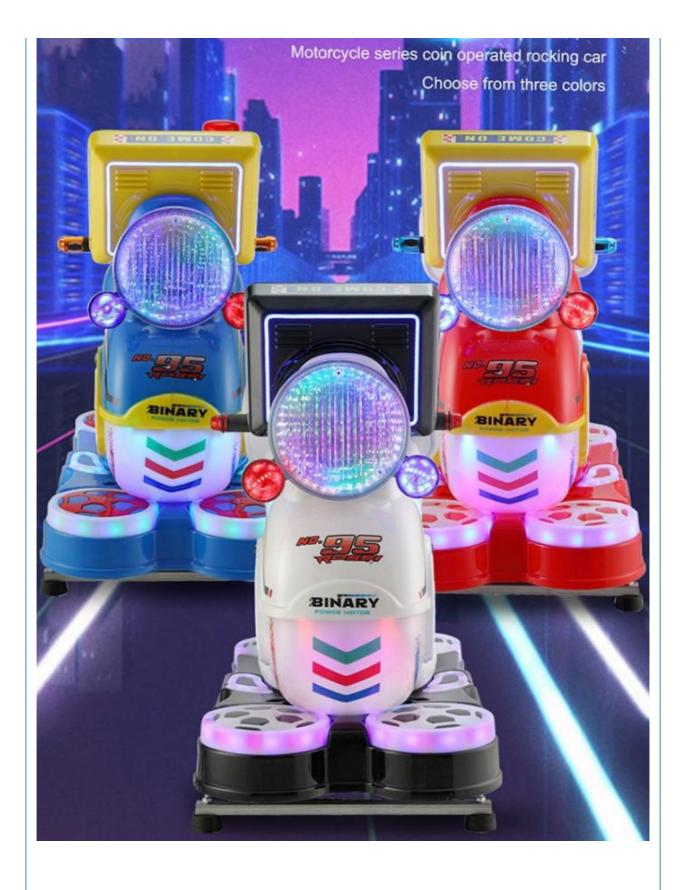

#### **Product Specification**

• Type: Swing Machine

• Age: >3 Years, >6 Years, >8 Years

• Is\_customized: Yes

• Plug Type: US PLUG

Name: Coin Operated Kiddie RidesSuitable For: Amusement Game Center

• Product Name: Coin Pusher

• Material: Metal+acrylic+plastic

• Warranty: 12 Months/Lifetime Maintenance

Color: PictureSize: 85\*51\*96cmPlayer: 1 Player

• Voltage: 110V/220V/230V

• Weight: 30KG

Highlight: 3d coin operated rides,