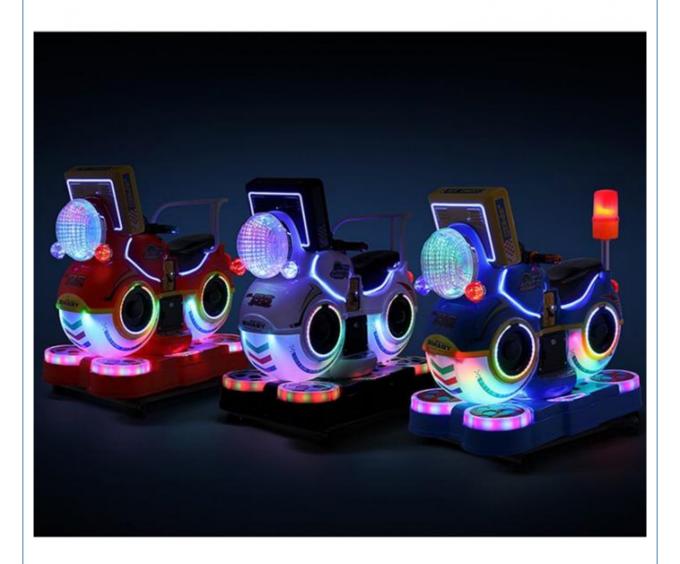

ears is\_customized: Yes

Age: >6 Years, >8 Years is\_customized: Yes
Plug Type: US PLUG Product name: Coin Operated Kiddie Rides
Color: Color can be customized Material: Metal

Color: Color can be customized Material: Metal
Size: 85°51°96cm Power: 80W
Weight: 25 kg Player: 1Player
Warranty: 1 Years MOQ: 1 SET
Function: Entertainment

Name Motor Bike Coin Operated Kiddie Ride

Size W85\*D51\*H96cm

Material ABS

Monitor LED screen

Player 1 player

Power 110V/220V,100W

MOQ 1 set

Warranty 1 year







## Daylight effect

MINI AND COMPACT, EASY TO CARRY, WHETHER IT IS A BUSINESS TRIP, YOU CAN TAKE IT WITH YOU ON THE GO, WITHOUT TAKING UP SPACE



# Lighting effect

MINI AND COMPACT, EASY TO CARRY, WHETHER IT IS A BUSINESS TRIP, YOU CAN TAKE IT WITH YOU ON THE GO, WITHOUT TAKING UP SPACE



# MINI AND COMPACT, EASY TO CARRY, WHETHER IT IS A BUSINESS TRIP, YOU CAN TAKE IT WITH YOU ON THE GO, WITHOUT TAKING UP SPACE









# PACKAGING LOGISTICS















### Professional export package to protect the production.



stop2. Well Paper



stop3. Stretch Film



stop4.







Drier for

Long sea voyage etc



Special packaging for air transport atc.

18 cooperative shipping companices and 28airlines to help you save transportation cost.



























Guangzhou Panyu Mingjiang Hose Co., Ltd. (North of Xieshi Highway)