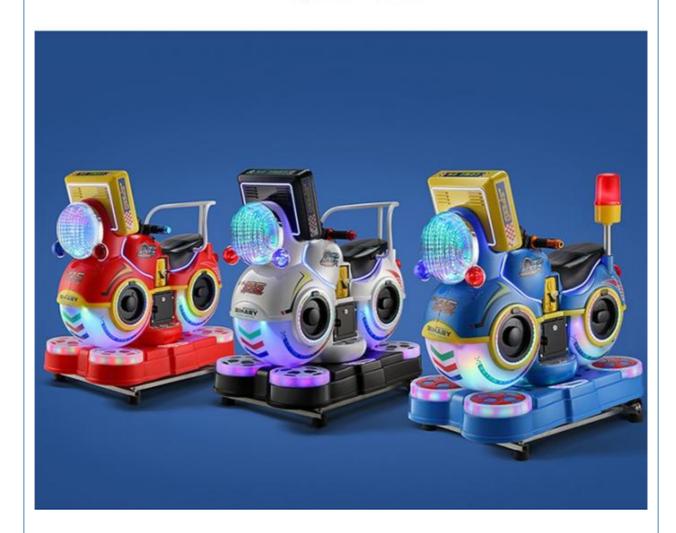

rview**

**Essential details** 

Place of Origin: Guangdong, China Brand Name: Xunying
Model Number: XY-RM36 Type: Coin Pusher
Age: >6 Years, >8 Years is\_customized: Yes

Age: >6 Years, >8 Years is\_customized: Yes
Plug Type: US PLUG Product name: Coin Operated Kiddie Rides
Color: Color can be customized Material: Metal

Color: Color can be customized Material: Metal
Size: 85°51°96cm Power: 80W
Weight: 25 kg Player: 1Player
Warranty: 1 Years MOQ: 1 SET
Function: Entertainment

Name Motor Bike Coin Operated Kiddie Ride

Size W85\*D51\*H96cm

Material ABS

Monitor LED screen

Player 1 player

Power 110V/220V,100W

MOQ 1 set

Warranty 1 year







## Daylight effect

MINI AND COMPACT, EASY TO CARRY, WHETHER IT IS A BUSINESS TRIP, YOU CAN TAKE IT WITH YOU ON THE GO, WITHOUT TAKING UP SPACE



# Lighting effect

MINI AND COMPACT, EASY TO CARRY, WHETHER IT IS A BUSINESS TRIP, YOU CAN TAKE IT WITH YOU ON THE GO, WITHOUT TAKING UP SPACE



# MINI AND COMPACT, EASY TO CARRY, WHETHER IT IS A BUSINESS TRIP, YOU CAN TAKE IT WITH YOU ON THE GO, WITHOUT TAKING UP SPACE









# PACKAGING LOGISTICS















### Professional export package to protect the production.



stop2. Well Paper



stop3. Stretch Film



stop4.







Drier for

Long sea voyage etc



Special packaging for air transport atc.

18 cooperative shipping companices and 28airlines to help you save transportation cost.



























Guangzhou Panyu Mingjiang Hose Co., Ltd. (North of Xieshi Highway)