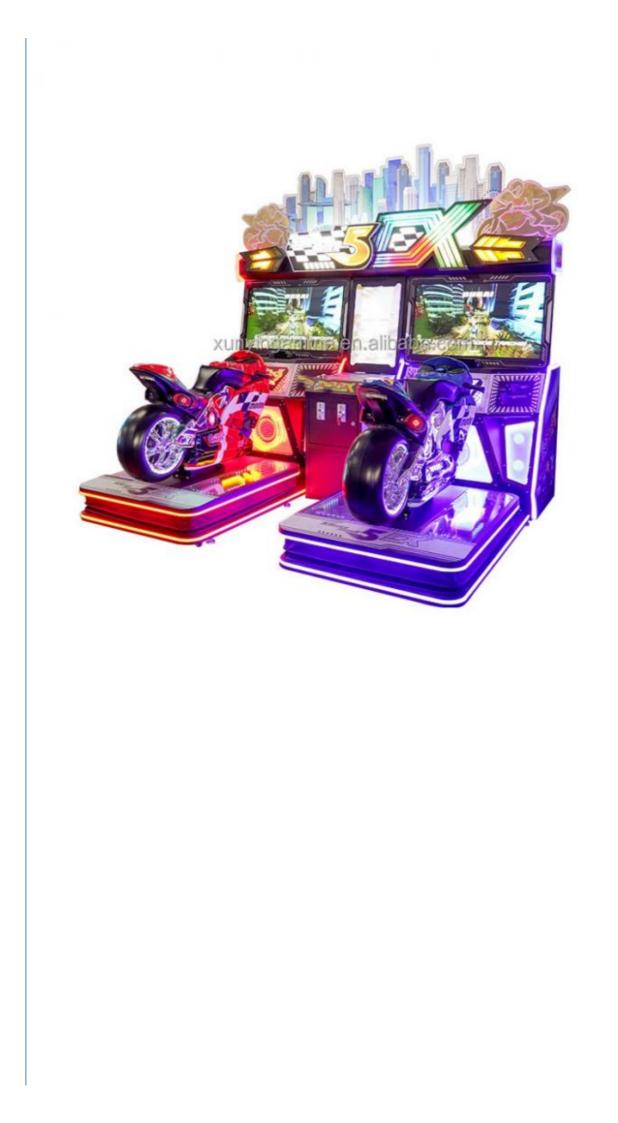

|
| Avaiableplace                                         | Shopping center, amusement park, supermarket, indoor playground, game center. |  |
| Dimension                                             | L210*W240*H186cm                                                              |  |
| Voltage                                               | 110V/220V                                                                     |  |
| Power                                                 | 300W                                                                          |  |
| Waight                                                | 4701/2                                                                        |  |

Weight470KgPackageBubble film+strech film+wood frame (or wood box)Warranty1 year