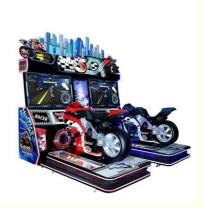

# Coin Operated Mariokart Arcade Machine Dirt Bike Simulator Racing Game

#### **Product Specification**

- Type: • Age:
- Racing Game, Racing Game >3 Years, >6 Years, >8 Years Yes

- Suitable For:
- Color:

• Material:

- Warranty:
- Product Name:

Is\_customized:

• Plug Type: • Name:

- Voltage:
- Size:
- Player:
- Highlight:

12 Months/Lifetime Maintenance

- GP Motor
- 110V/220V
- W230\*D280\*H260CM
- 1-2 Players

mariokart arcade machine simulator, dirt bike mariokart arcade machine,