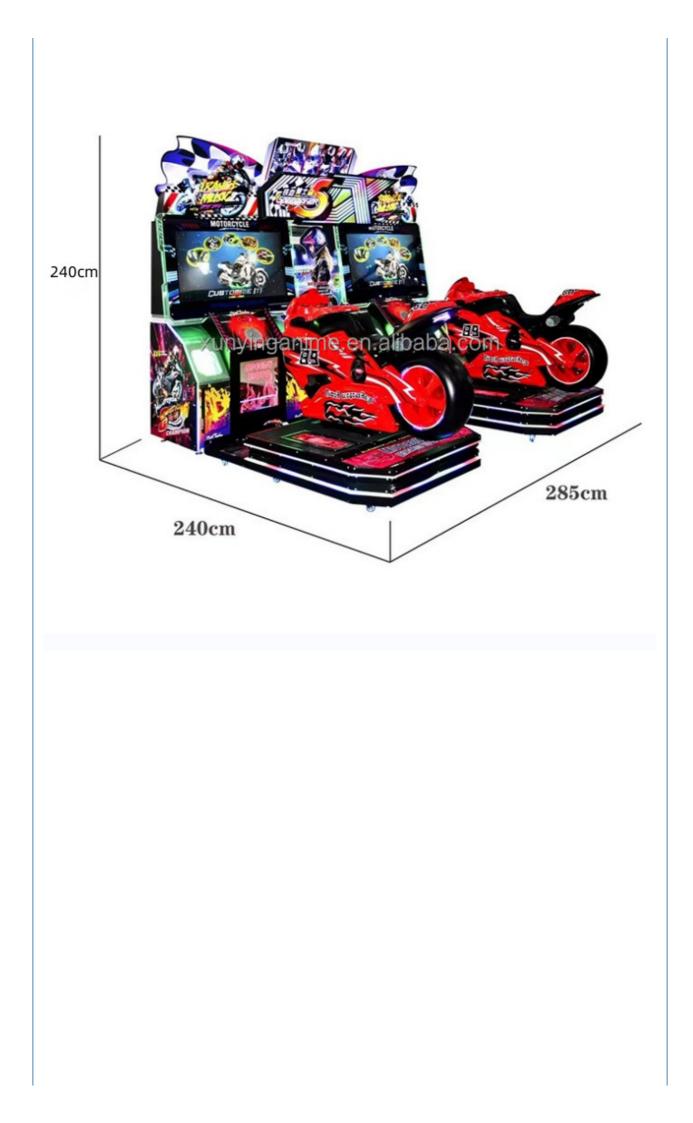

- Voltage:
- Size:
- Player:
- Highlight:

12 Months/Lifetime Maintenance

- GP Motor
- 110V/220V
- W230\*D280\*H260CM
- 1-2 Players

mariokart arcade machine simulator, dirt bike mariokart arcade machine,

# **Products Description**

| Overview                                              |                                                                               |  |
|-------------------------------------------------------|-------------------------------------------------------------------------------|--|
| Essential details                                     |                                                                               |  |
| Place of Origin: Guangdong, China Brand Name: XunYing |                                                                               |  |
| Model Number: XY-S03 Type: Racing Game                |                                                                               |  |
| Age: >6 Years, >8 Years Plug Type: all                |                                                                               |  |
| Display: 42"LCD Material: Metal Frame                 |                                                                               |  |
| Size: L2430*W1100*H1860mm Weight: 270kgs              |                                                                               |  |
| Player: 2 Players Wa                                  | Player: 2 Players Warranty: 12 Months                                         |  |
| Certificate: CE Voltage: 110-220V                     |                                                                               |  |
| Game type: Motor Language: English                    |                                                                               |  |
|                                                       |                                                                               |  |
| Name                                                  | NQR-B04 42"LCD GP Motor                                                       |  |
| Material                                              | Metal                                                                         |  |
| Capacity                                              | 2 payers                                                                      |  |
| Avaiableplace                                         | Shopping center, amusement park, supermarket, indoor playground, game center. |  |
| Dimension                                             | L210*W240*H186cm                                                              |  |
| Voltage                                               | 110V/220V                                                                     |  |
| Power                                                 | 300W                                                                          |  |
| Waight                                                | 4701/2                                                                        |  |