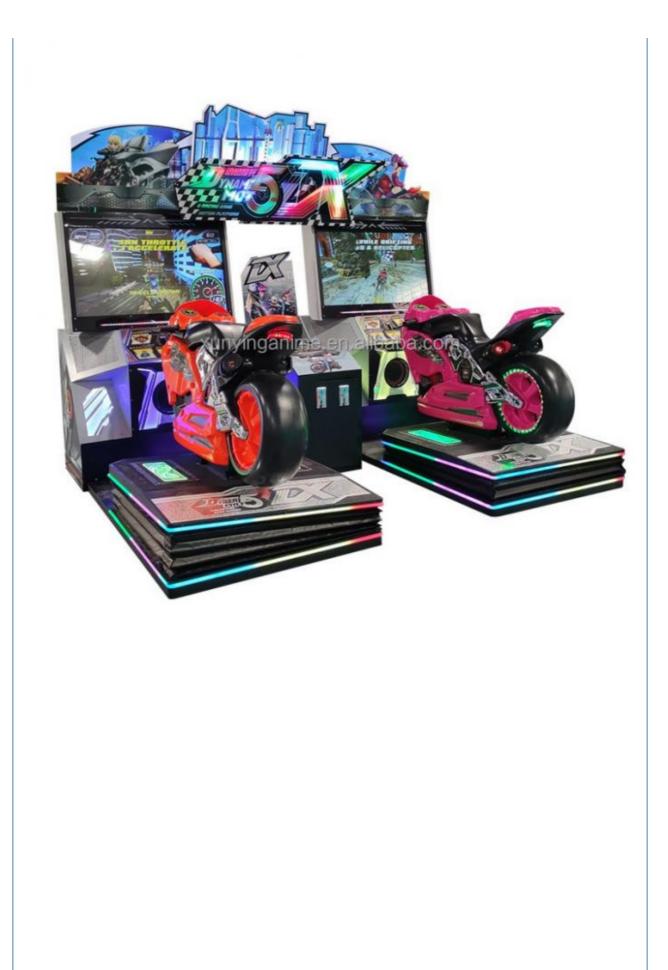

|  |
| Avaiableplace                                         | Shopping center, amusement park, supermarket, indoor playground, game center. |  |
| Dimension                                             | L210*W240*H186cm                                                              |  |
| Voltage                                               | 110V/220V                                                                     |  |
| Power                                                 | 300W                                                                          |  |
| Waight                                                | 4701/2                                                                        |  |

Weight470KgPackageBubble film+strech film+wood frame (or wood box)Warranty1 year