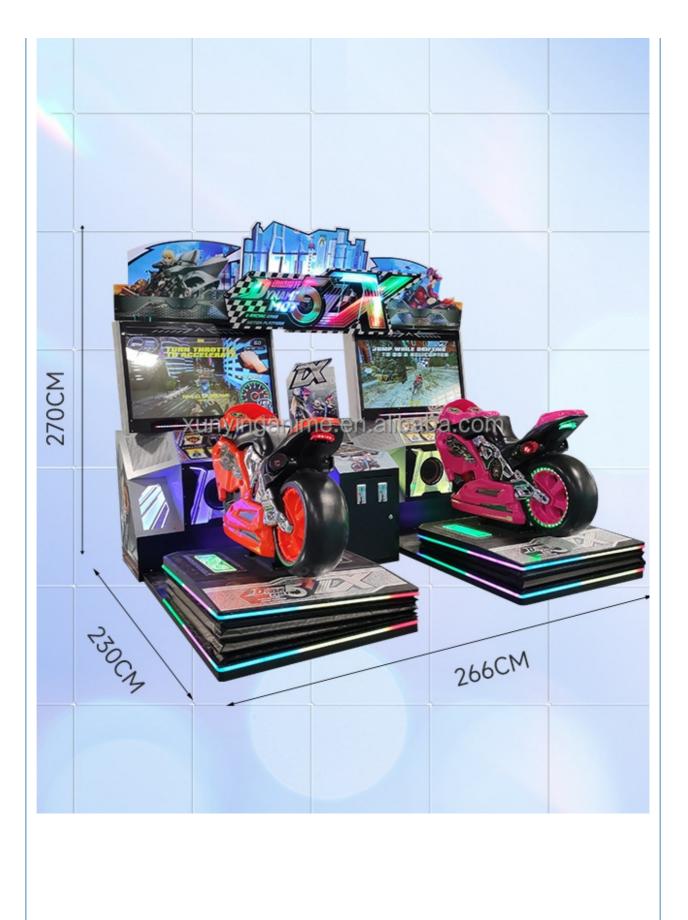

- Voltage:
- Size:
- Player:
- Highlight:

12 Months/Lifetime Maintenance

- GP Motor
- 110V/220V
- W230\*D280\*H260CM
- 1-2 Players

mariokart arcade machine simulator, dirt bike mariokart arcade machine,