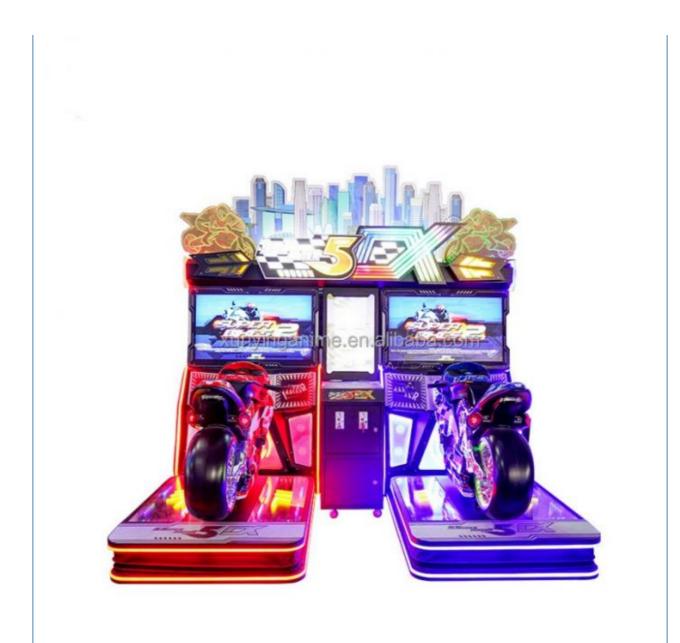

# Coin Operated Mariokart Arcade Machine Dirt Bike Simulator Racing Game

- Voltage:
- Size:
- Player:
- Highlight:

12 Months/Lifetime Maintenance

- GP Motor
- 110V/220V
- W230\*D280\*H260CM
- 1-2 Players

mariokart arcade machine simulator, dirt bike mariokart arcade machine,