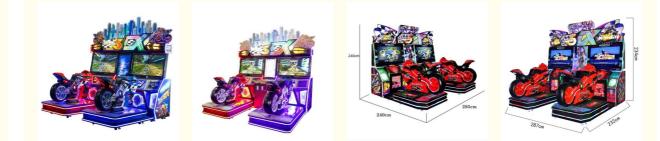

# Coin Operated Mariokart Arcade Machine Dirt Bike Simulator Racing Game

## **Basic Information**

- Place of Origin:
- Brand Name:
- Model Number:
- Price:
- Guangdong, China

- XunYing
- XY-S06
  - \$3,950.00/pieces 1-499 pieces



#### **Product Specification**

- Type: • Age:
- Racing Game, Racing Game >3 Years, >6 Years, >8 Years Yes

- Suitable For:
- Color:

• Material:

- Warranty:
- Product Name:

Is\_customized:

• Plug Type: • Name:

- Voltage:
- Size:
- Player:
- Highlight:



12 Months/Lifetime Maintenance

- GP Motor
- 110V/220V
- W230\*D280\*H260CM
- 1-2 Players

mariokart arcade machine simulator, dirt bike mariokart arcade machine,



### More Images



Our Product Introduction

#### **Product Description**

# **Products Description**

| Overview                                              |                                                                               |  |
|-------------------------------------------------------|-------------------------------------------------------------------------------|--|
| Essential details                                     |                                                                               |  |
| Place of Origin: Guangdong, China Brand Name: XunYing |                                                                               |  |
| Model Number: XY-S03 Type: Racing Game                |                                                                               |  |
| Age: >6