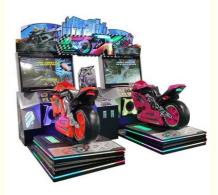

# **Products Description**

| Overview                                              |                                                                               |  |
|-------------------------------------------------------|-------------------------------------------------------------------------------|--|
| Essential details                                     |                                                                               |  |
| Place of Origin: Guangdong, China Brand Name: XunYing |                                                                               |  |
| Model Number: XY-S03 Type: Racing Game                |                                                                               |  |
| Age: >6 Years, >8 Years Plug Type: all                |                                                                               |  |
| Display: 42"LCD Material: Metal Frame                 |                                                                               |  |
| Size: L2430*W1100*H1860mm Weight: 270kgs              |                                                                               |  |
| Player: 2 Players Wa                                  | Player: 2 Players Warranty: 12 Months                                         |  |
| Certificate: CE Voltage: 110-220V                     |                                                                               |  |
| Game type: Motor Language: English                    |                                                                               |  |
|                                                       |                                                                               |  |
| Name                                                  | NQR-B04 42"LCD GP Motor                                                       |  |
| Material                                              | Metal                                                                         |  |
| Capacity                                              | 2 payers                                                                      |  |
| Avaiableplace                                         | Shopping center, amusement park, supermarket, indoor playground, game center. |  |
| Dimension                                             | L210*W240*H186cm                                                              |  |
| Voltage                                               | 110V/220V                                                                     |  |
| Power                                                 | 300W                                                                          |  |
| Waight                                                | 4701/2                                                                        |  |

Weight470KgPackageBubble film+strech film+wood frame (or wood box)Warranty1 year