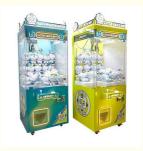

# Metal Acrylic Plastic Crane Machine for Dolls Catcher Games in Arcade Paradise

# **Product Specification**

• Type: Crane Machine

• Age: >3 Years, >6 Years, >8 Years

• Is\_customized: Yes

• Plug Type: US PLUG

Name: Neofuns Claw Machine
 Suitable For: Amusement Game Center
 Product Name: Crane Machine, Crane Machine

Material: Metal+acrylic+plastic

• Color: Picture

• Warranty: 12 Months/Lifetime Maintenance

• Size: W770\*D880\*H1840mm

• Player: 1 Player

• Voltage: 110V/220V/230V

• Weight: 50KG

Highlight: crane toy claw machine,