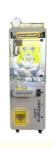

# Metal Acrylic Plastic Crane Machine for Dolls Catcher Games in Arcade Paradise

# **Product Specification**

• Type: Crane Machine

• Age: >3 Years, >6 Years, >8 Years

• Is\_customized: Yes

• Plug Type: US PLUG

Name: Neofuns Claw Machine
 Suitable For: Amusement Game Center
 Product Name: Crane Machine, Crane Machine

Material: Metal+acrylic+plastic

• Color: Picture

• Warranty: 12 Months/Lifetime Maintenance

• Size: W770\*D880\*H1840mm

• Player: 1 Player

• Voltage: 110V/220V/230V

• Weight: 50KG

Highlight: crane toy claw machine,