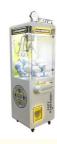

# Metal Acrylic Plastic Crane Machine for Dolls Catcher Games in Arcade Paradise

# **Product Specification**

• Type: Crane Machine

• Age: >3 Years, >6 Years, >8 Years

• Is\_customized: Yes

• Plug Type: US PLUG

Name: Neofuns Claw Machine
 Suitable For: Amusement Game Center
 Product Name: Crane Machine, Crane Machine

Material: Metal+acrylic+plastic

• Color: Picture

• Warranty: 12 Months/Lifetime Maintenance

• Size: W770\*D880\*H1840mm

• Player: 1 Player

• Voltage: 110V/220V/230V

• Weight: 50KG

Highlight: crane toy claw machine,