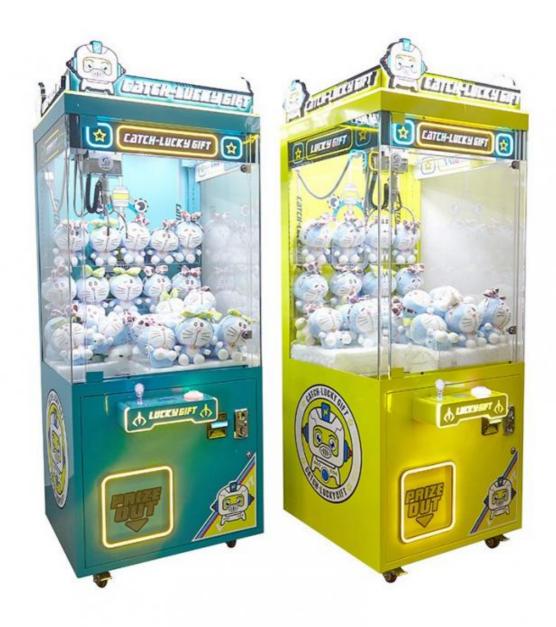

# Metal Acrylic Plastic Crane Machine for Dolls Catcher Games in Arcade Paradise

# **Product Specification**

• Type: Crane Machine

• Age: >3 Years, >6 Years, >8 Years

• Is\_customized: Yes

• Plug Type: US PLUG

Name: Neofuns Claw Machine
 Suitable For: Amusement Game Center
 Product Name: Crane Machine, Crane Machine

Material: Metal+acrylic+plastic

• Color: Picture

• Warranty: 12 Months/Lifetime Maintenance

• Size: W770\*D880\*H1840mm

• Player: 1 Player

• Voltage: 110V/220V/230V

• Weight: 50KG

Highlight: crane toy claw machine,