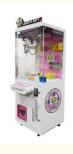

# Metal Acrylic Plastic Crane Machine for Dolls Catcher Games in Arcade Paradise

# **Product Specification**

• Type: Crane Machine

• Age: >3 Years, >6 Years, >8 Years

• Is\_customized: Yes

• Plug Type: US PLUG

Name: Neofuns Claw Machine
 Suitable For: Amusement Game Center
 Product Name: Crane Machine, Crane Machine

Material: Metal+acrylic+plastic

• Color: Picture

• Warranty: 12 Months/Lifetime Maintenance

• Size: W770\*D880\*H1840mm

• Player: 1 Player

• Voltage: 110V/220V/230V

• Weight: 50KG

Highlight: crane toy claw machine,