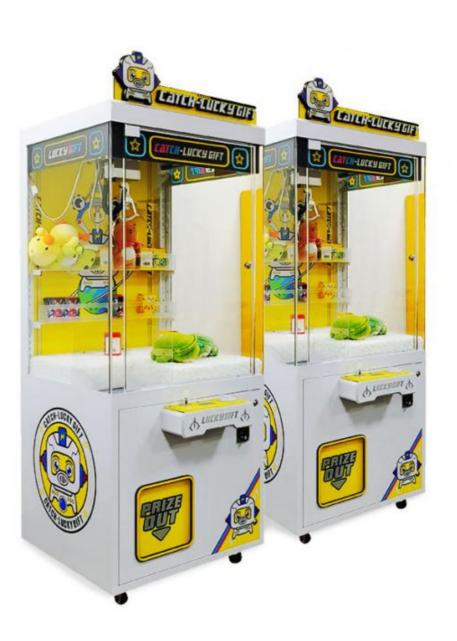

# Metal Acrylic Plastic Crane Machine for Dolls Catcher Games in Arcade Paradise

# **Product Specification**

• Type: Crane Machine

• Age: >3 Years, >6 Years, >8 Years

• Is\_customized: Yes

• Plug Type: US PLUG

Name: Neofuns Claw Machine
 Suitable For: Amusement Game Center
 Product Name: Crane Machine, Crane Machine

Material: Metal+acrylic+plastic

• Color: Picture

• Warranty: 12 Months/Lifetime Maintenance

• Size: W770\*D880\*H1840mm

• Player: 1 Player

• Voltage: 110V/220V/230V

• Weight: 50KG

Highlight: crane toy claw machine,