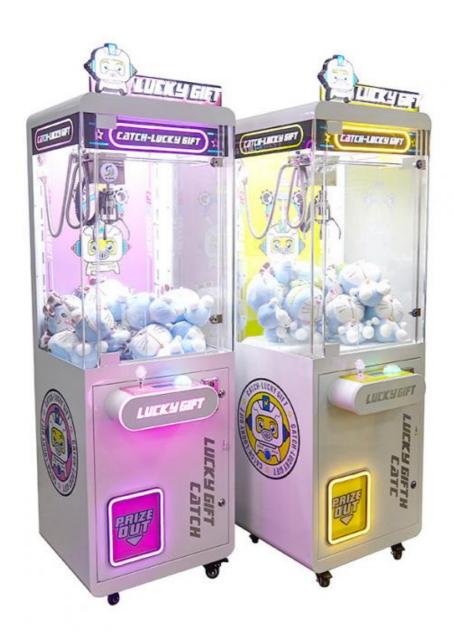

# Metal Acrylic Plastic Crane Machine for Dolls Catcher Games in Arcade Paradise

# **Product Specification**

• Type: Crane Machine

• Age: >3 Years, >6 Years, >8 Years

• Is\_customized: Yes

• Plug Type: US PLUG

Name: Neofuns Claw Machine
 Suitable For: Amusement Game Center
 Product Name: Crane Machine, Crane Machine

Material: Metal+acrylic+plastic

• Color: Picture

• Warranty: 12 Months/Lifetime Maintenance

• Size: W770\*D880\*H1840mm

• Player: 1 Player

• Voltage: 110V/220V/230V

• Weight: 50KG

Highlight: crane toy claw machine,