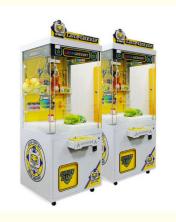

# Metal Acrylic Plastic Crane Machine for Dolls Catcher Games in Arcade Paradise

# **Product Specification**

• Type: Crane Machine

• Age: >3 Years, >6 Years, >8 Years

• Is\_customized: Yes

• Plug Type: US PLUG

Name: Neofuns Claw Machine
 Suitable For: Amusement Game Center
 Product Name: Crane Machine, Crane Machine

Material: Metal+acrylic+plastic

• Color: Picture

• Warranty: 12 Months/Lifetime Maintenance

• Size: W770\*D880\*H1840mm

• Player: 1 Player

• Voltage: 110V/220V/230V

• Weight: 50KG

Highlight: crane toy claw machine,