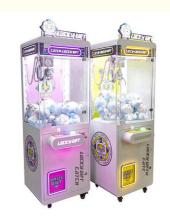

# Metal Acrylic Plastic Crane Machine for Dolls Catcher Games in Arcade Paradise

# **Product Specification**

• Type: Crane Machine

• Age: >3 Years, >6 Years, >8 Years

• Is\_customized: Yes

• Plug Type: US PLUG

Name: Neofuns Claw Machine
 Suitable For: Amusement Game Center
 Product Name: Crane Machine, Crane Machine

Material: Metal+acrylic+plastic

• Color: Picture

• Warranty: 12 Months/Lifetime Maintenance

• Size: W770\*D880\*H1840mm

• Player: 1 Player

• Voltage: 110V/220V/230V

• Weight: 50KG

Highlight: crane toy claw machine,