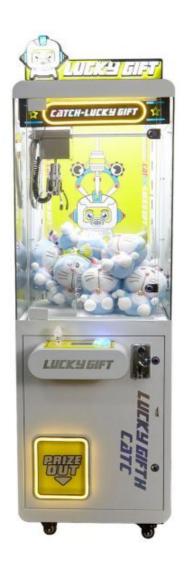

# Metal Acrylic Plastic Crane Machine for Dolls Catcher Games in Arcade Paradise

# **Product Specification**

• Type: Crane Machine

• Age: >3 Years, >6 Years, >8 Years

• Is\_customized: Yes

• Plug Type: US PLUG

Name: Neofuns Claw Machine
 Suitable For: Amusement Game Center
 Product Name: Crane Machine, Crane Machine

Material: Metal+acrylic+plastic

• Color: Picture

• Warranty: 12 Months/Lifetime Maintenance

• Size: W770\*D880\*H1840mm

• Player: 1 Player

• Voltage: 110V/220V/230V

• Weight: 50KG

Highlight: crane toy claw machine,