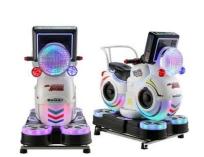

#### **Product Specification**

• Type: Swing Machine

• Age: >3 Years, >6 Years, >8 Years

• Is\_customized: Yes

• Plug Type: US PLUG

Name: Coin Operated Kiddie RidesSuitable For: Amusement Game Center

• Product Name: Coin Pusher

Material: Metal+acrylic+plastic

• Warranty: 12 Months/Lifetime Maintenance

Color: PictureSize: 85\*51\*96cmPlayer: 1 Player

• Voltage: 110V/220V/230V

• Weight: 30KG

Highlight: amusement coin operated rides,

Color: Color can be customized Material: Metal
Size: 85°51°96cm Power: 80W
Weight: 25 kg Player: 1Player
Warranty: 1 Years MOQ: 1 SET
Function: Entertainment

Name Motor Bike Coin Operated Kiddie Ride

Size W85\*D51\*H96cm

Material ABS

Monitor LED screen

Player 1 player

Power 110V/220V,100W

MOQ 1 set

Warranty 1 year