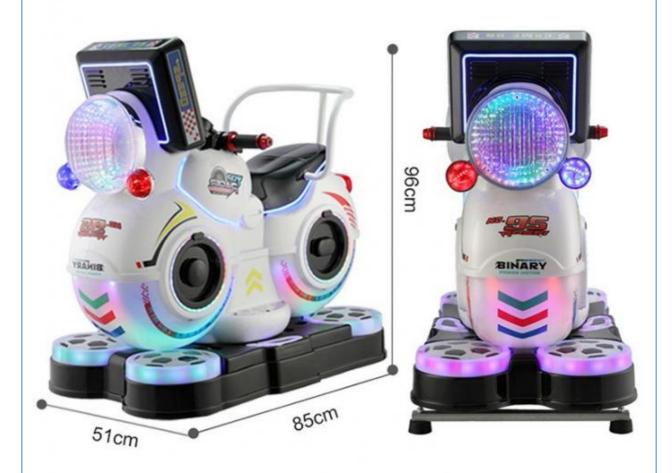

Material: Metal+acrylic+plastic

• Warranty: 12 Months/Lifetime Maintenance

Color: PictureSize: 85\*51\*96cmPlayer: 1 Player

• Voltage: 110V/220V/230V

• Weight: 30KG

Highlight: amusement coin operated rides,

Color: Color can be customized Material: Metal
Size: 85°51°96cm Power: 80W
Weight: 25 kg Player: 1Player
Warranty: 1 Years MOQ: 1 SET
Function: Entertainment

Name Motor Bike Coin Operated Kiddie Ride

Size W85\*D51\*H96cm