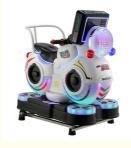

### Daylight effect

MINI AND COMPACT, EASY TO CARRY, WHETHER IT IS A BUSINESS TRIP, YOU CAN TAKE IT WITH YOU ON THE GO, WITHOUT TAKING UP SPACE

# Lighting effect

MINI AND COMPACT, EASY TO CARRY, WHETHER IT IS A BUSINESS TRIP, YOU CAN TAKE IT WITH YOU ON THE GO, WITHOUT TAKING UP SPACE

# MINI AND COMPACT, EASY TO CARRY, WHETHER IT IS A BUSINESS TRIP, YOU CAN TAKE IT WITH YOU ON THE GO, WITHOUT TAKING UP SPACE