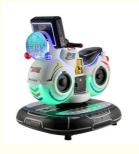

#### **Product Specification**

• Type: Swing Machine

• Age: >3 Years, >6 Years, >8 Years

• Is\_customized: Yes

• Plug Type: US PLUG

Name: Coin Operated Kiddie RidesSuitable For: Amusement Game Center

• Product Name: Coin Pusher

Material: Metal+acrylic+plastic

• Warranty: 12 Months/Lifetime Maintenance

Color: PictureSize: 85\*51\*96cmPlayer: 1 Player

• Voltage: 110V/220V/230V

• Weight: 30KG

Highlight: amusement coin operated rides,

Color: Color can be customized Material: Metal
Size: 85°51°96cm Power: 80W
Weight: 25 kg Player: 1Player
Warranty: 1 Years MOQ: 1 SET
Function: Entertainment

Name Motor Bike Coin Operated Kiddie Ride

Size W85\*D51\*H96cm

Material ABS

Monitor LED screen

Player 1 player

Power 110V/220V,100W

MOQ 1 set

Warranty 1 year