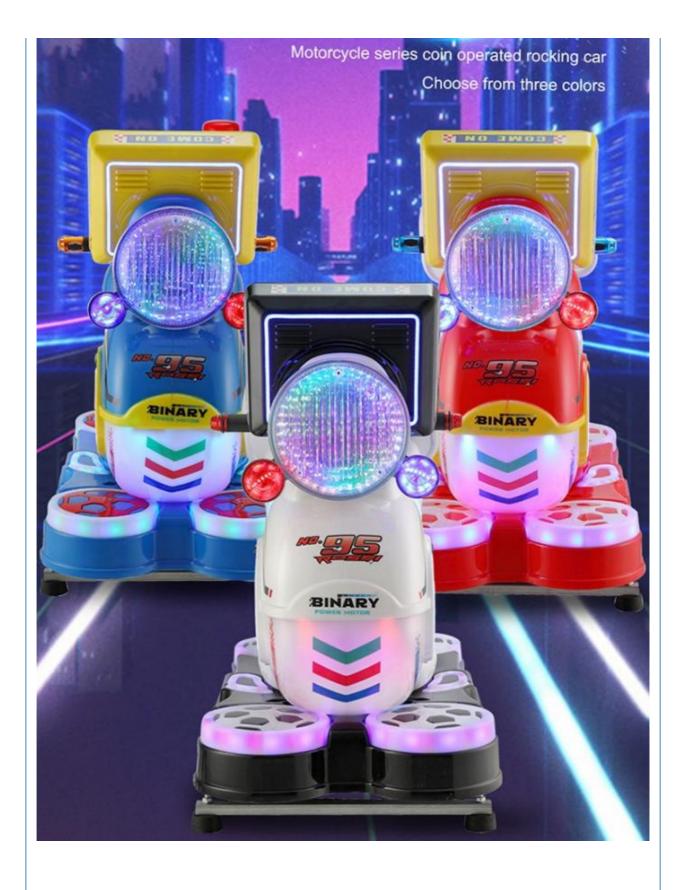

#### **Product Specification**

• Type: Swing Machine

• Age: >3 Years, >6 Years, >8 Years

• Is\_customized: Yes

• Plug Type: US PLUG

Name: Coin Operated Kiddie RidesSuitable For: Amusement Game Center

• Product Name: Coin Pusher

Material: Metal+acrylic+plastic

• Warranty: 12 Months/Lifetime Maintenance

Color: PictureSize: 85\*51\*96cmPlayer: 1 Player

• Voltage: 110V/220V/230V

• Weight: 30KG

Highlight: amusement coin operated rides,

#### **Overview**

**Essential details** 

Place of Origin: Guangdong, China Brand Name: Xunying
Model Number: XY-RM36 Type: Coin Pusher
Age: >6 Years, >8 Years is\_customized: Yes

Age: >6 Years, >8 Years is\_customized: Yes
Plug Type: US PLUG Product name: Coin Operated Kiddie Rides
Color: Color can be customized Material: Metal

Color: Color can be customized Material: Metal
Size: 85°51°96cm Power: 80W
Weight: 25 kg Player: 1Player
Warranty: 1 Years MOQ: 1 SET
Function: Entertainment

Name Motor Bike Coin Operated Kiddie Ride

Size W85\*D51\*H96cm

Material ABS

Monitor LED screen

Player 1 player

Power 110V/220V,100W

MOQ 1 set

Warranty 1 year