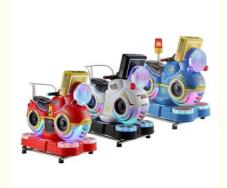

#### **Product Specification**

• Type: Swing Machine

• Age: >3 Years, >6 Years, >8 Years

• Is\_customized: Yes

• Plug Type: US PLUG

Name: Coin Operated Kiddie RidesSuitable For: Amusement Game Center

• Product Name: Coin Pusher

Material: Metal+acrylic+plastic

• Warranty: 12 Months/Lifetime Maintenance

Color: PictureSize: 85\*51\*96cmPlayer: 1 Player

• Voltage: 110V/220V/230V

• Weight: 30KG

Highlight: amusement coin operated rides,

Color: Color can be customized Material: Metal
Size: 85°51°96cm Power: 80W
Weight: 25 kg Player: 1Player
Warranty: 1 Years MOQ: 1 SET
Function: Entertainment

Name Motor Bike Coin Operated Kiddie Ride

Size W85\*D51\*H96cm

Material ABS

Monitor LED screen

Player 1 player

Power 110V/220V,100W

MOQ 1 set

Warranty 1 year