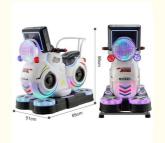

### Daylight effect

MINI AND COMPACT, EASY TO CARRY, WHETHER IT IS A BUSINESS TRIP, YOU CAN TAKE IT WITH YOU ON THE GO, WITHOUT TAKING UP SPACE

# Lighting effect

MINI AND COMPACT, EASY TO CARRY, WHETHER IT IS A BUSINESS TRIP, YOU CAN TAKE IT WITH YOU ON THE GO, WITHOUT TAKING UP SPACE

# MINI AND COMPACT, EASY TO CARRY, WHETHER IT IS A BUSINESS TRIP, YOU CAN TAKE IT WITH YOU ON THE GO, WITHOUT TAKING UP SPACE