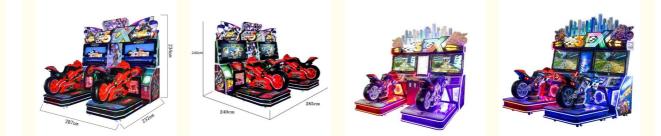

#### More Images

## **Products Description**

| Overview                                              |                                                                               |  |
|-------------------------------------------------------|-------------------------------------------------------------------------------|--|
| Essential details                                     |                                                                               |  |
| Place of Origin: Guangdong, China Brand Name: XunYing |                                                                               |  |
| Model Number: XY-S03 Type: Racing Game                |                                                                               |  |
| Age: >6 Years, >8 Years Plug Type: all                |                                                                               |  |
| Display: 42"LCD Material: Metal Frame                 |                                                                               |  |
| Size: L2430*W1100*H1860mm Weight: 270kgs              |                                                                               |  |
| Player: 2 Players Wa                                  | Player: 2 Players Warranty: 12 Months                                         |  |
| Certificate: CE Voltage: 110-220V                     |                                                                               |  |
| Game type: Motor Language: English                    |                                                                               |  |
|                                                       |                                                                               |  |
| Name                                                  | NQR-B04 42"LCD GP Motor                                                       |  |
| Material                                              | Metal                                                                         |  |
| Capacity                                              | 2 payers                                                                      |  |
| Avaiableplace                                         | Shopping center, amusement park, supermarket, indoor playground, game center. |  |
| Dimension                                             | L210*W240*H186cm                                                              |  |
| Voltage                                               | 110V/220V                                                                     |  |
| Power                                                 | 300W                                                                          |  |
| Waight                                                | 4701/2                                                                        |  |