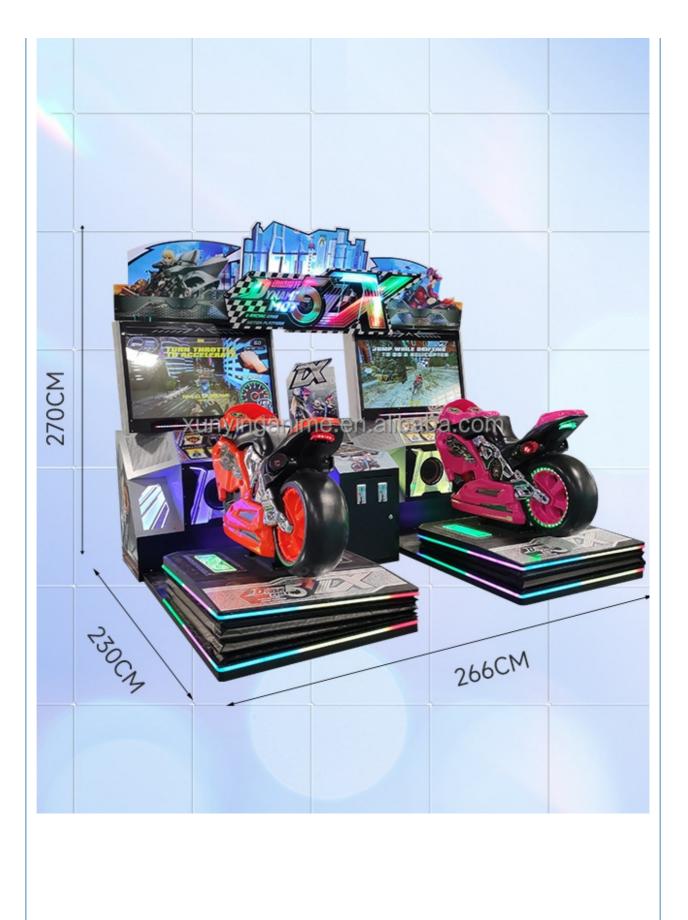

# Kids Adults Indoor Racing Arcade Machine Moto Driving Simulator Game

• Size: • Player:

• Product Name:

- Racing Game, Racing Game >3 Years, >6 Years, >8 Years Yes EU/US/UK/AU PLUG GP Motor Metal+acrylic+plastic
- Amusement Game Center

Picture

- 12 Months/Lifetime Maintenance
- GP Motor

110V/220V

- W230\*D280\*H260CM
- 1-2 Players
- Highlight:
- Kids Adults Racing Arcade Machine, Racing Arcade Machine Simulator Game,