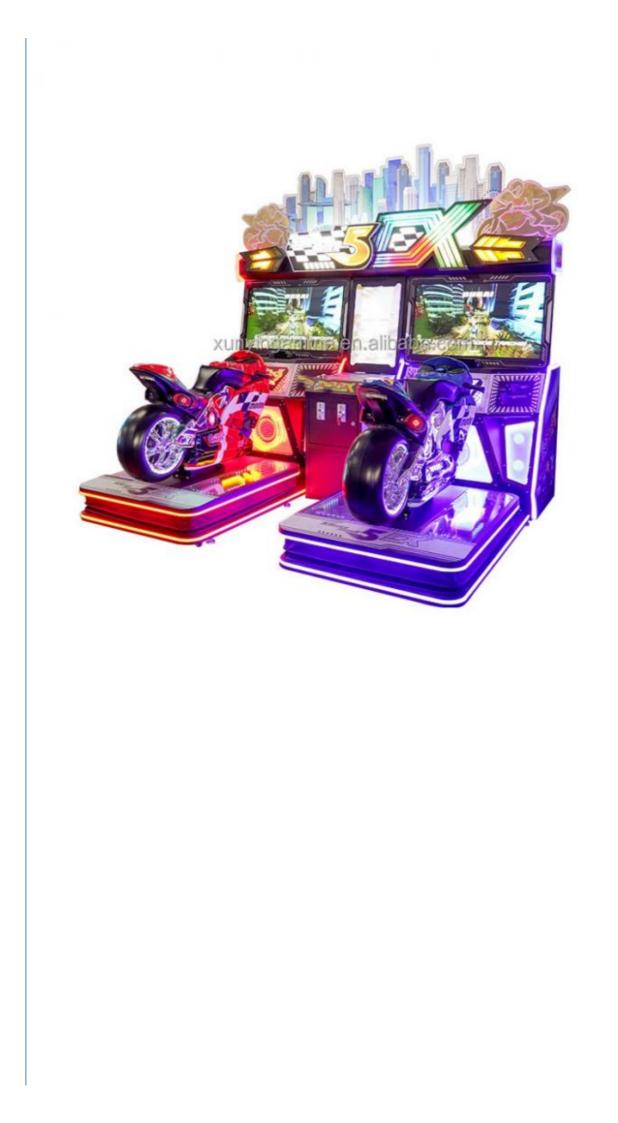

# Kids Adults Indoor Racing Arcade Machine Moto Driving Simulator Game

• Size: • Player:

• Product Name:

- Racing Game, Racing Game >3 Years, >6 Years, >8 Years Yes EU/US/UK/AU PLUG GP Motor Metal+acrylic+plastic
- Amusement Game Center

Picture

- 12 Months/Lifetime Maintenance
- GP Motor

110V/220V

- W230\*D280\*H260CM
- 1-2 Players
- Highlight:
- Kids Adults Racing Arcade Machine, Racing Arcade Machine Simulator Game,