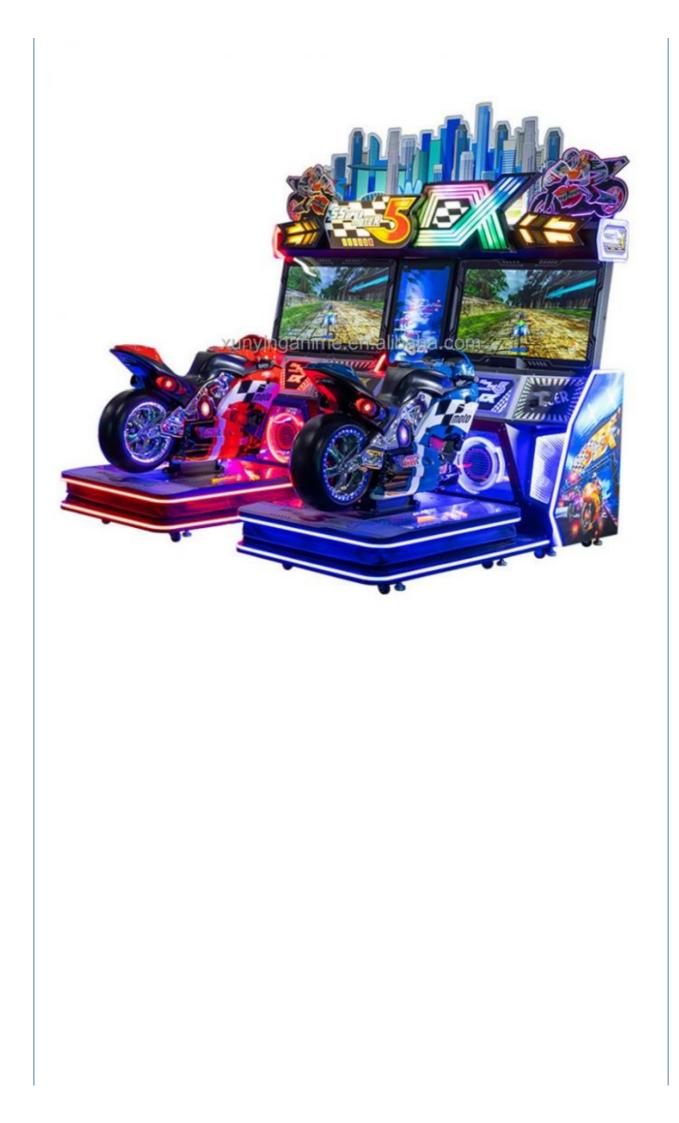

|
| Avaiableplace                                         | Shopping center, amusement park, supermarket, indoor playground, game center. |  |
| Dimension                                             | L210*W240*H186cm                                                              |  |
| Voltage                                               | 110V/220V                                                                     |  |
| Power                                                 | 300W                                                                          |  |
| Waight                                                | 4701/2                                                                        |  |

Weight470KgPackageBubble film+strech film+wood frame (or wood box)Warranty1 year