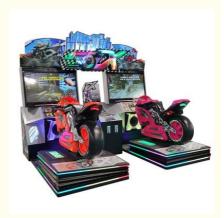

#### More Images

## **Products Description**

| Overview                                              |                                                                               |  |
|-------------------------------------------------------|-------------------------------------------------------------------------------|--|
| Essential details                                     |                                                                               |  |
| Place of Origin: Guangdong, China Brand Name: XunYing |                                                                               |  |
| Model Number: XY-S03 Type: Racing Game                |                                                                               |  |
| Age: >6 Years, >8 Years Plug Type: all                |                                                                               |  |
| Display: 42"LCD Material: Metal Frame                 |                                                                               |  |
| Size: L2430*W1100*H1860mm Weight: 270kgs              |                                                                               |  |
| Player: 2 Players Wa                                  | Player: 2 Players Warranty: 12 Months                                         |  |
| Certificate: CE Voltage: 110-220V                     |                                                                               |  |
| Game type: Motor Language: English                    |                                                                               |  |
|                                                       |                                                                               |  |
| Name                                                  | NQR-B04 42"LCD GP Motor                                                       |  |
| Material                                              | Metal                                                                         |  |
| Capacity                                              | 2 payers                                                                      |  |
| Avaiableplace                                         | Shopping center, amusement park, supermarket, indoor playground, game center. |  |
| Dimension                                             | L210*W240*H186cm                                                              |  |
| Voltage                                               | 110V/220V                                                                     |  |
| Power                                                 | 300W                                                                          |  |
| Waight                                                | 4701/2                                                                        |  |