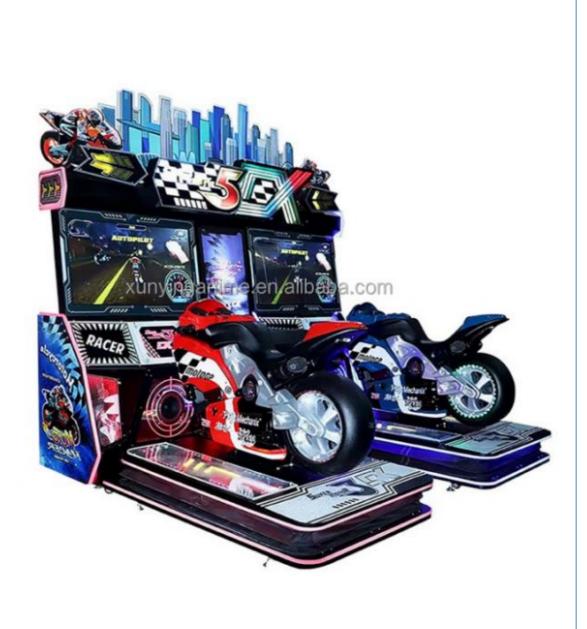

|  |
| Avaiableplace                                         | Shopping center, amusement park, supermarket, indoor playground, game center. |  |
| Dimension                                             | L210*W240*H186cm                                                              |  |
| Voltage                                               | 110V/220V                                                                     |  |
| Power                                                 | 300W                                                                          |  |
| Waight                                                | 4701/2                                                                        |  |

Weight470KgPackageBubble film+strech film+wood frame (or wood box)Warranty1 year