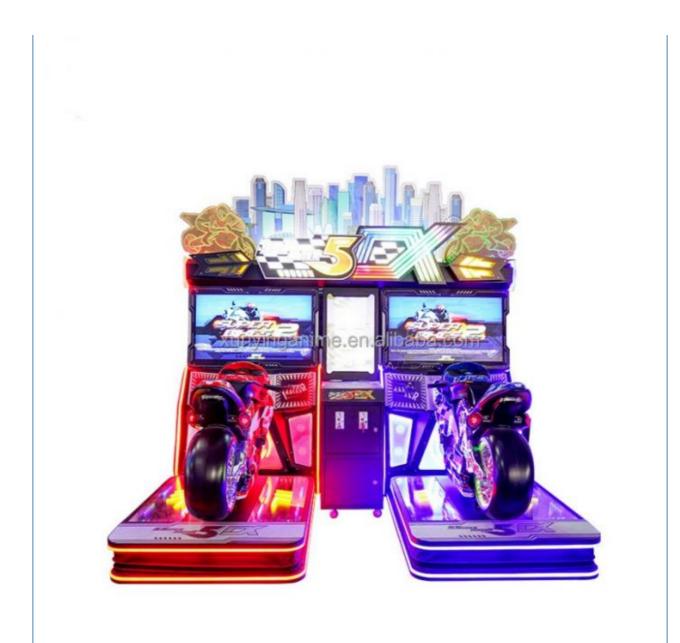

Avaiableplace                                         | Shopping center, amusement park, supermarket, indoor playground, game center. |  |
| Dimension                                             | L210*W240*H186cm                                                              |  |
| Voltage                                               | 110V/220V                                                                     |  |
| Power                                                 | 300W                                                                          |  |
| Waight                                                | 4701/2                                                                        |  |

Weight470KgPackageBubble film+strech film+wood frame (or wood box)Warranty1 year