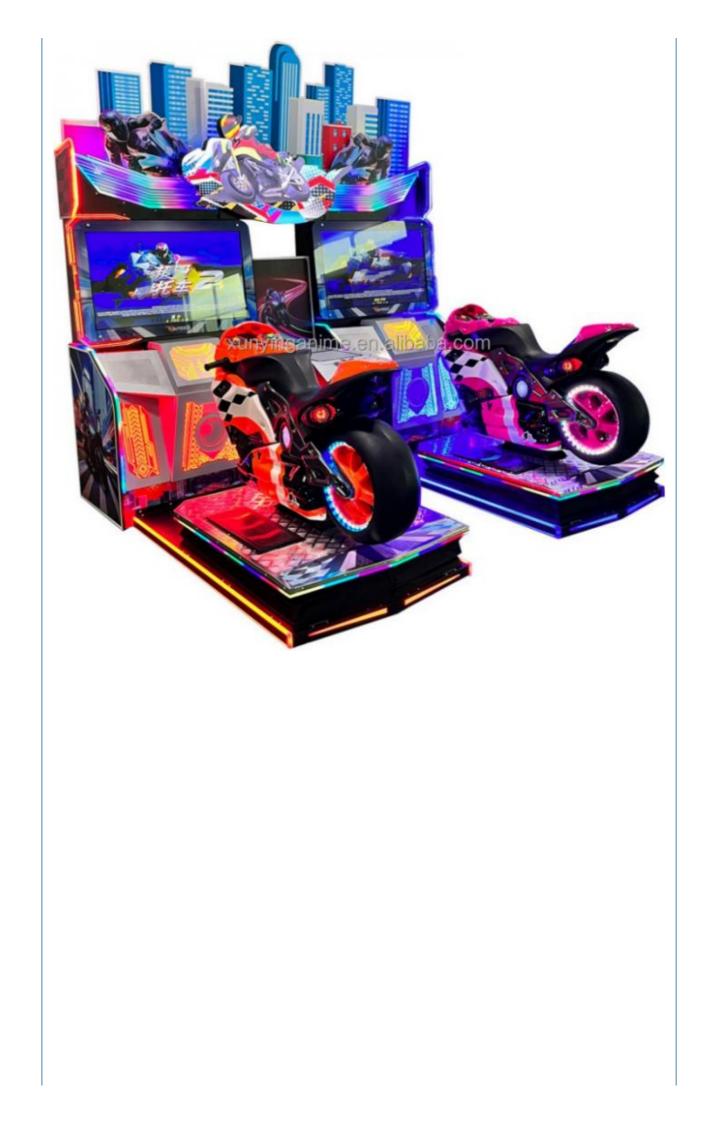

| Avaiableplace                                         | Shopping center, amusement park, supermarket, indoor playground, game center. |  |
| Dimension                                             | L210*W240*H186cm                                                              |  |
| Voltage                                               | 110V/220V                                                                     |  |
| Power                                                 | 300W                                                                          |  |
| Waight                                                | 4701/2                                                                        |  |

Weight470KgPackageBubble film+strech film+wood frame (or wood box)Warranty1 year