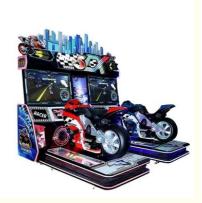

#### More Images

## **Products Description**

| Overview                                              |                                                                               |  |
|-------------------------------------------------------|-------------------------------------------------------------------------------|--|
| Essential details                                     |                                                                               |  |
| Place of Origin: Guangdong, China Brand Name: XunYing |                                                                               |  |
| Model Number: XY-S03 Type: Racing Game                |                                                                               |  |
| Age: >6 Years, >8 Years Plug Type: all                |                                                                               |  |
| Display: 42"LCD Material: Metal Frame                 |                                                                               |  |
| Size: L2430*W1100*H1860mm Weight: 270kgs              |                                                                               |  |
| Player: 2 Players Wa                                  | Player: 2 Players Warranty: 12 Months                                         |  |
| Certificate: CE Voltage: 110-220V                     |                                                                               |  |
| Game type: Motor Language: English                    |                                                                               |  |
|                                                       |                                                                               |  |
| Name                                                  | NQR-B04 42"LCD GP Motor                                                       |  |
| Material                                              | Metal                                                                         |  |
| Capacity                                              | 2 payers                                                                      |  |
| Avaiableplace                                         | Shopping center, amusement park, supermarket, indoor playground, game center. |  |
| Dimension                                             | L210*W240*H186cm                                                              |  |
| Voltage                                               | 110V/220V                                                                     |  |
| Power                                                 | 300W                                                                          |  |
| Waight                                                | 4701/2                                                                        |  |