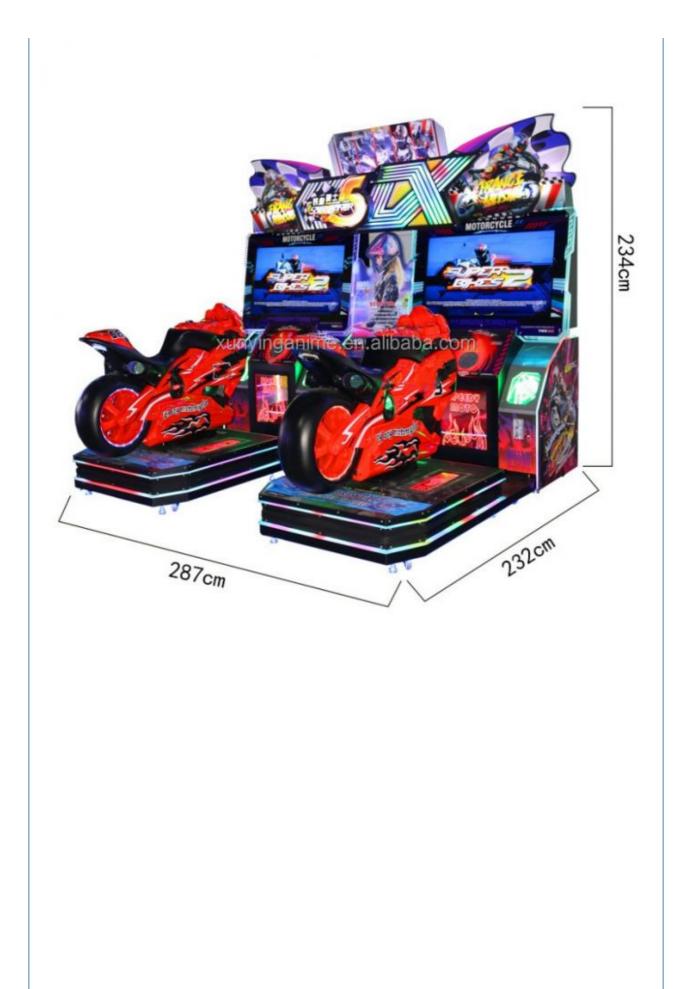

|  |
| Avaiableplace                                         | Shopping center, amusement park, supermarket, indoor playground, game center. |  |
| Dimension                                             | L210*W240*H186cm                                                              |  |
| Voltage                                               | 110V/220V                                                                     |  |
| Power                                                 | 300W                                                                          |  |
| Waight                                                | 4701/2                                                                        |  |

Weight470KgPackageBubble film+strech film+wood frame (or wood box)Warranty1 year