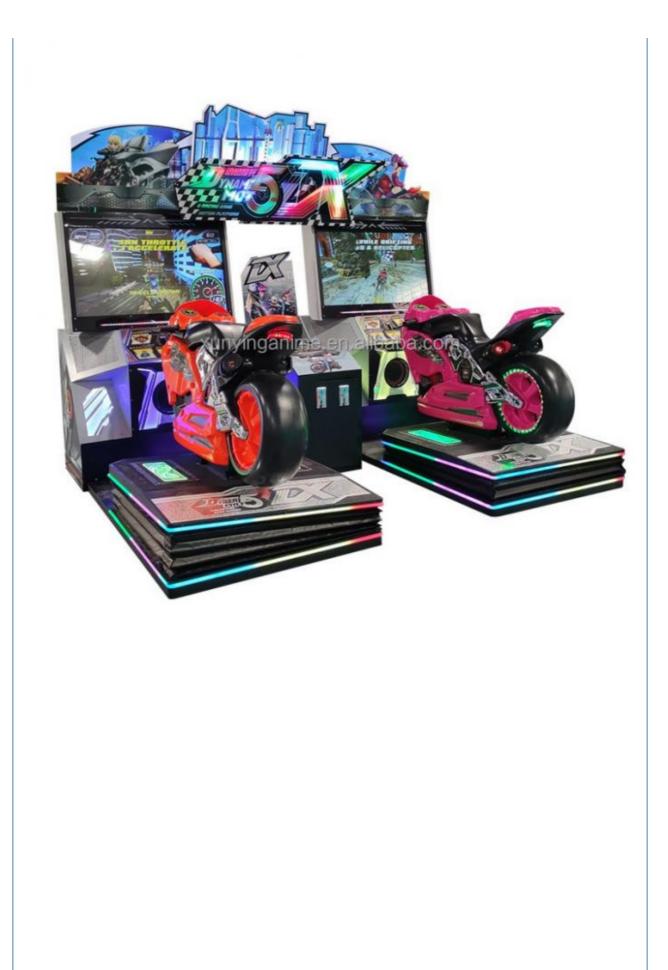

# Kids Adults Indoor Racing Arcade Machine Moto Driving Simulator Game

• Size: • Player:

• Product Name:

- Racing Game, Racing Game >3 Years, >6 Years, >8 Years Yes EU/US/UK/AU PLUG GP Motor Metal+acrylic+plastic
- Amusement Game Center

Picture

- 12 Months/Lifetime Maintenance
- GP Motor

110V/220V

- W230\*D280\*H260CM
- 1-2 Players
- Highlight:
- Kids Adults Racing Arcade Machine, Racing Arcade Machine Simulator Game,