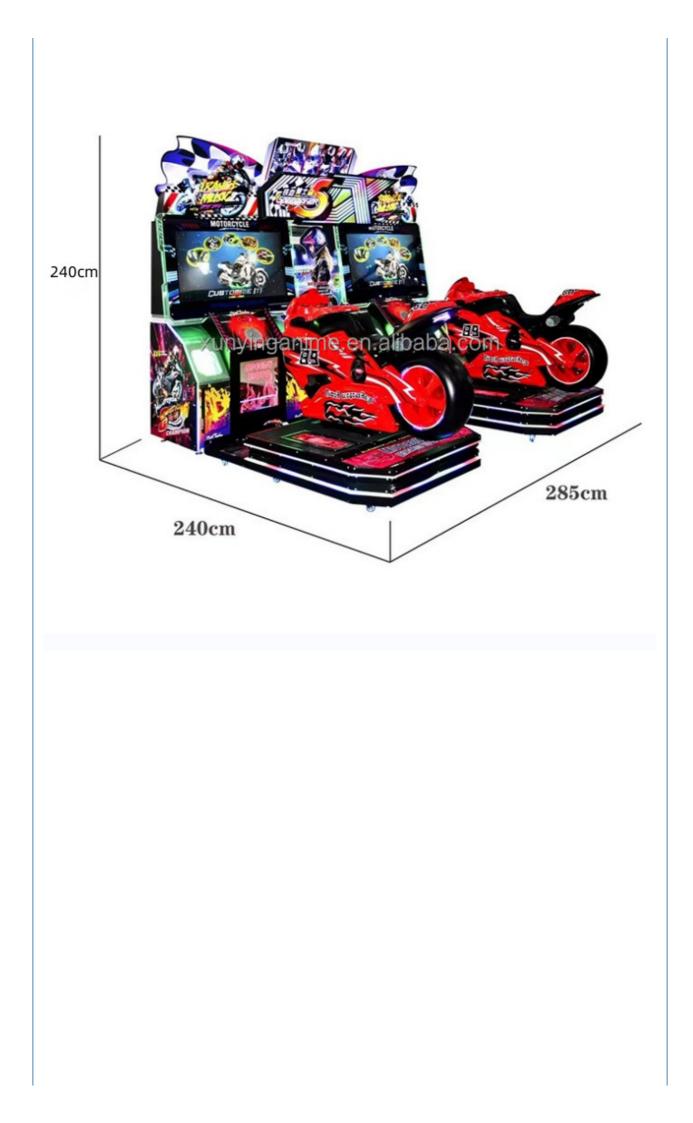

|  |
| Avaiableplace                                         | Shopping center, amusement park, supermarket, indoor playground, game center. |  |
| Dimension                                             | L210*W240*H186cm                                                              |  |
| Voltage                                               | 110V/220V                                                                     |  |
| Power                                                 | 300W                                                                          |  |
| Waight                                                | 4701/2                                                                        |  |

Weight470KgPackageBubble film+strech film+wood frame (or wood box)Warranty1 year