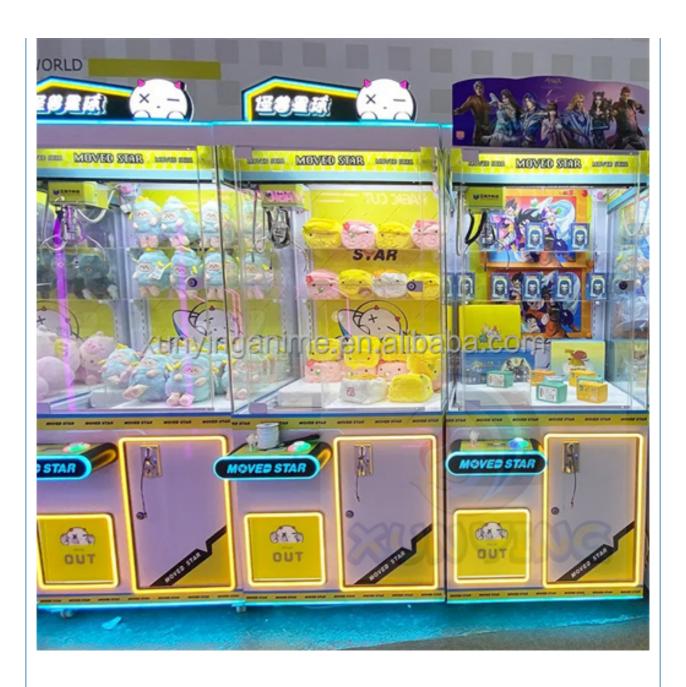

## **Products Description**

#### **Overview**

**Essential details** 

Place of Origin: Guangdong, China Brand Name: Xunying Model Number: XY-CM33 Crane Machine Type: Age: Plug Type: >8 Years is\_customized: Yes Material: EU/US/UK/AU Plug Metal+acrylic+plastic Warranty: 12 Months Suitable for: Arcade Game Center Feature: Stable Hardware

Player: 1 Player MOQ: 1pcs Weight: 80KG

Product Name Doll Claw Crane Model Number XY-CM33

Delivery time:

7-15 Working Days

Machine

Type Crane Machine Cabinet material Plastic

Product Size 80\*80\*210cm Power 350W

Voltage 110V-240V Color As Picture

Net weight 80Kgs Packaging Size 90\*90\*220cm

Suitable for Home/ Store/ Restaurant/ Cafe/ Game center/ Shop/

Market

Plug Type CN/TW/UK/EU/US/ITA/CH/ZA/AUS

Operation Coin operated/Bill acceptor

















## PACKAGING LOGISTICS









## Professional export package to protect the production.

stop1.

Bubble Film





stop2. Well Paper





stop3. Stretch Film





stop4. Wooden Cas







Long sea voyage etc



Special packaging for air transport atc.

18 cooperative shipping companices and 28airlines to help you save transportation cost.





























Guangzhou Xunying Animation Technology Co., Ltd.



+86-15011936333



a770100411@gmail.com



© coin-gamemachine.com

Guangzhou Panyu Mingjiang Hose Co., Ltd. (North of Xieshi Highway)