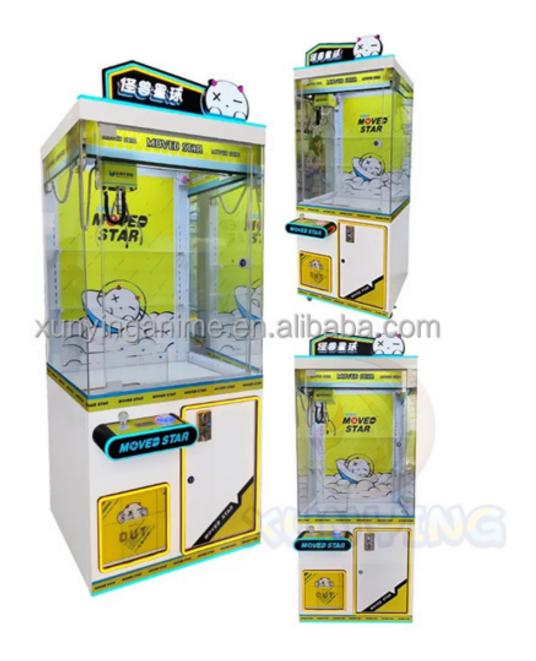

# Age 3 Years Yellow Toys For Claw Machines Interactive Arcade Truck Crane

### **Product Specification**

Type: Crane Machine, Crane MachineAge: >3 Years, >6 Years, >8 Years

• Is\_customized: Yes

Plug Type: EU/US/UK/AU Plug
 Name: Claw Crane Machine
 Suitable For: Amusement Game Center
 Product Name: Doll Claw Crane Machine

• Warranty: 12months/lifetime Technical Support

• Material: Metal+acrylic+plastic

Size: 88\*80\*210cm
 Color: Yellow
 Player: 1 Player

• Highlight: interactive toy claw machine,

 $interactive\ gashapon\ vending\ machine,$ 

#### **Overview**

**Essential details** 

Place of Origin: Guangdong, China Brand Name: Xunying Model Number: XY-CM33 Crane Machine Type: Age: Plug Type: >8 Years is\_customized: Yes Material: EU/US/UK/AU Plug Metal+acrylic+plastic Warranty: 12 Months Suitable for: Arcade Game Center Feature: Stable Hardware

Player: 1 Player MOQ: 1pcs Weight: 80KG

Product Name Doll Claw Crane Model Number XY-CM33

Delivery time:

7-15 Working Days

Machine

Type Crane Machine Cabinet material Plastic

Product Size 80\*80\*210cm Power 350W

Voltage 110V-240V Color As Picture

Net weight 80Kgs Packaging Size 90\*90\*220cm

Suitable for Home/ Store/ Restaurant/ Cafe/ Game center/ Shop/

Market

Plug Type CN/TW/UK/EU/US/ITA/CH/ZA/AUS

Operation Coin operated/Bill acceptor