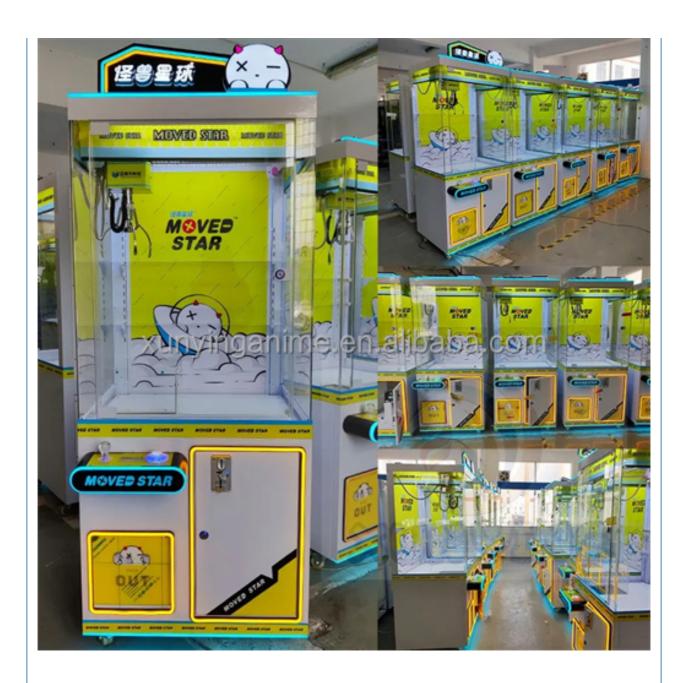

# Age 3 Years Yellow Toys For Claw Machines Interactive Arcade Truck Crane

### **Product Specification**

Type: Crane Machine, Crane MachineAge: >3 Years, >6 Years, >8 Years

• Is\_customized: Yes

Plug Type: EU/US/UK/AU Plug
 Name: Claw Crane Machine
 Suitable For: Amusement Game Center
 Product Name: Doll Claw Crane Machine

• Warranty: 12months/lifetime Technical Support

• Material: Metal+acrylic+plastic

Size: 88\*80\*210cm
 Color: Yellow
 Player: 1 Player

• Highlight: interactive toy claw machine,

 $interactive\ gashapon\ vending\ machine,$ 

#### **Overview**

**Essential details** 

Place of Origin: Guangdong, China Brand Name: Xunying Model Number: XY-CM33 Crane Machine Type: Age: Plug Type: >8 Years is\_customized: Yes Material: EU/US/UK/AU Plug Metal+acrylic+plastic Warranty: 12 Months Suitable for: Arcade Game Center Feature: Stable Hardware

Player: 1 Player MOQ: 1pcs Weight: 80KG

Product Name Doll Claw Crane Model Number XY-CM33

Delivery time:

7-15 Working Days

Machine

Type Crane Machine Cabinet material Plastic

Product Size 80\*80\*210cm Power 350W

Voltage 110V-240V Color As Picture

Net weight 80Kgs Packaging Size 90\*90\*220cm

Suitable for Home/ Store/ Restaurant/ Cafe/ Game center/ Shop/

Market

Plug Type CN/TW/UK/EU/US/ITA/CH/ZA/AUS

Operation Coin operated/Bill acceptor