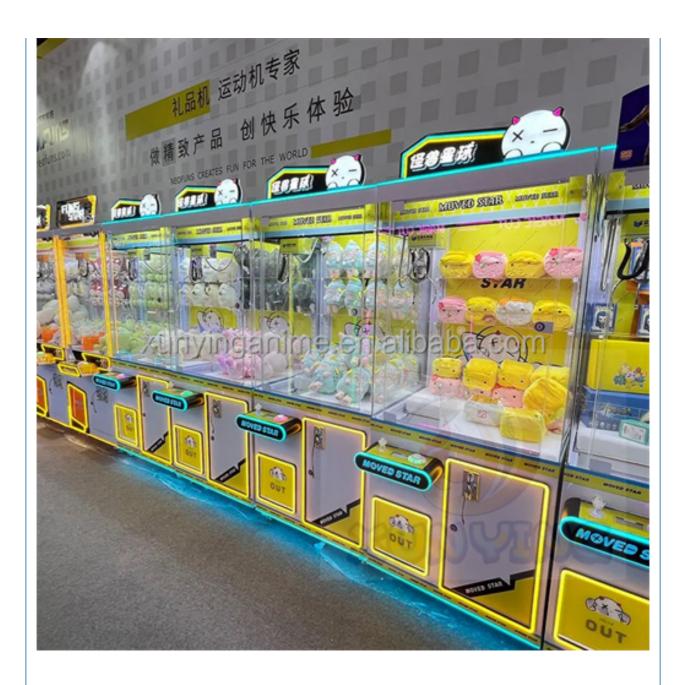

**Products Description**

#### **Overview**

**Essential details** 

Place of Origin: Guangdong, China Brand Name: Xunying Model Number: XY-CM33 Crane Machine Type: Age: Plug Type: >8 Years is\_customized: Yes Material: EU/US/UK/AU Plug Metal+acrylic+plastic Warranty: 12 Months Suitable for: Arcade Game Center Feature: Stable Hardware

Player: 1 Player MOQ: 1pcs Weight: 80KG

Product Name Doll Claw Crane Model Number XY-CM33

Delivery time:

7-15 Working Days

Machine

Type Crane Machine Cabinet material Plastic

Product Size 80\*80\*210cm Power 350W

Voltage 110V-240V Color As Picture

Net weight 80Kgs Packaging Size 90\*90\*220cm

Suitable for Home/ Store/ Restaurant/ Cafe/ Game center/ Shop/

Market

Plug Type CN/TW/UK/EU/US/ITA/CH/ZA/AUS

Operation Coin operated/Bill acceptor

















## PACKAGING LOGISTICS









## Professional export package to protect the production.

stop1.

Bubble Film





stop2. Well Paper





stop3. Stretch Film





stop4. Wooden Cas







Long sea voyage etc



Special packaging for air transport atc.

18 cooperative shipping companices and 28airlines to help you save transportation cost.





























Guangzhou Xunying Animation Technology Co., Ltd.



+86-15011936333



a770100411@gmail.com



© coin-gamemachine.com

Guangzhou Panyu Mingjiang Hose Co., Ltd. (North of Xieshi Highway)