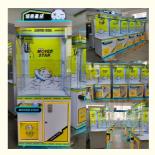

### **Product Specification**

Type: Crane Machine, Crane MachineAge: >3 Years, >6 Years, >8 Years

• Is\_customized: Yes

Plug Type: EU/US/UK/AU Plug
 Name: Claw Crane Machine
 Suitable For: Amusement Game Center
 Product Name: Doll Claw Crane Machine

#### **Overview**

**Essential details** 

Place of Origin: Guangdong, China Brand Name: Xunying Model Number: XY-CM33 Crane Machine Type: Age: Plug Type: >8 Years is\_customized: Yes Material: EU/US/UK/AU Plug Metal+acrylic+plastic Warranty: 12 Months Suitable for: Arcade Game Center Feature: Stable Hardware