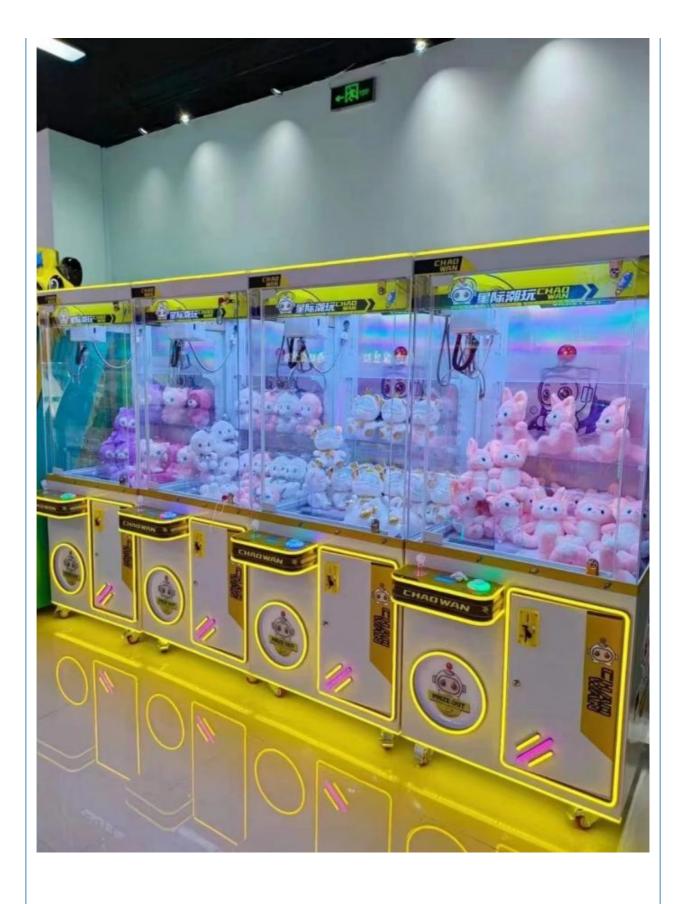

### **Product Specification**

Type: Crane Machine, Crane MachineAge: >3 Years, >6 Years, >8 Years

• Is\_customized: Yes

Plug Type: EU/US/UK/AU Plug
 Name: Claw Crane Machine
 Suitable For: Amusement Game Center
 Product Name: Doll Claw Crane Machine

#### **Overview**

**Essential details** 

Place of Origin: Guangdong, China Brand Name: Xunying Model Number: XY-CM33 Crane Machine Type: Age: Plug Type: >8 Years is\_customized: Yes Material: EU/US/UK/AU Plug Metal+acrylic+plastic Warranty: 12 Months Suitable for: Arcade Game Center Feature: Stable Hardware