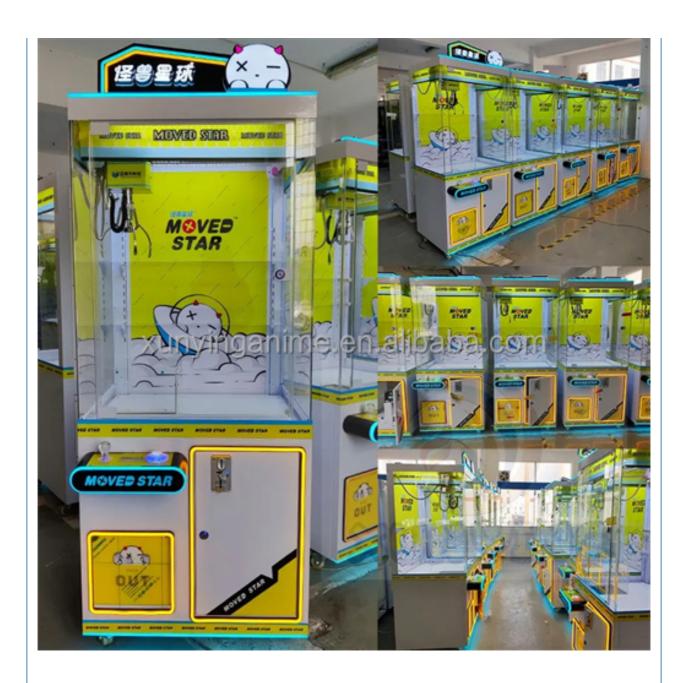

# **Products Description**

#### **Overview**

**Essential details** 

Place of Origin: Guangdong, China Brand Name: Xunying Model Number: XY-CM33 Crane Machine Type: Age: Plug Type: >8 Years is\_customized: Yes Material: EU/US/UK/AU Plug Metal+acrylic+plastic Warranty: 12 Months Suitable for: Arcade Game Center Feature: Stable Hardware

Player: 1 Player MOQ: 1pcs Weight: 80KG

Product Name Doll Claw Crane Model Number XY-CM33

Delivery time:

7-15 Working Days

Machine

Type Crane Machine Cabinet material Plastic

Product Size 80\*80\*210cm Power 350W

Voltage 110V-240V Color As Picture

Net weight 80Kgs Packaging Size 90\*90\*220cm

Suitable for Home/ Store/ Restaurant/ Cafe/ Game center/ Shop/

Market

Plug Type CN/TW/UK/EU/US/ITA/CH/ZA/AUS

Operation Coin operated/Bill acceptor

















## PACKAGING LOGISTICS









## Professional export package to protect the production.

stop1.

Bubble Film





stop2. Well Paper





stop3. Stretch Film





stop4. Wooden Cas







Long sea voyage etc



Special packaging for air transport atc.

18 cooperative shipping companices and 28airlines to help you save transportation cost.





























Guangzhou Xunying Animation Technology Co., Ltd.



+86-15011936333



a770100411@gmail.com



© coin-gamemachine.com

Guangzhou Panyu Mingjiang Hose Co., Ltd. (North of Xieshi Highway)