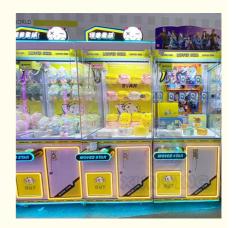

# Age 3 Years Yellow Toys For Claw Machines Interactive Arcade Truck Crane

### **Product Specification**

Type: Crane Machine, Crane MachineAge: >3 Years, >6 Years, >8 Years

• Is\_customized: Yes

Plug Type: EU/US/UK/AU Plug
 Name: Claw Crane Machine
 Suitable For: Amusement Game Center
 Product Name: Doll Claw Crane Machine

• Warranty: 12months/lifetime Technical Support

• Material: Metal+acrylic+plastic

Size: 88\*80\*210cm
 Color: Yellow
 Player: 1 Player

• Highlight: interactive toy claw machine,

 $interactive\ gashapon\ vending\ machine,$ 