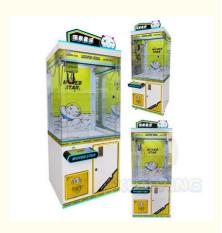

# Age 3 Years Yellow Toys For Claw Machines Interactive Arcade Truck Crane

### **Product Specification**

Type: Crane Machine, Crane MachineAge: >3 Years, >6 Years, >8 Years

• Is\_customized: Yes

Plug Type: EU/US/UK/AU Plug
 Name: Claw Crane Machine
 Suitable For: Amusement Game Center
 Product Name: Doll Claw Crane Machine

• Warranty: 12months/lifetime Technical Support

• Material: Metal+acrylic+plastic

Size: 88\*80\*210cm
 Color: Yellow
 Player: 1 Player

• Highlight: interactive toy claw machine,

 $interactive\ gashapon\ vending\ machine,$ 