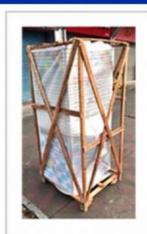

## PACKAGING LOGISTICS

## Professional export package to protect the production.

stop1.

Bubble Film

stop2. Well Paper

stop3. Stretch Film

stop4. Wooden Cas

Long sea voyage etc

Special packaging for air transport atc.