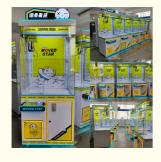

# Age 3 Years Yellow Toys For Claw Machines Interactive Arcade Truck Crane

### **Product Specification**

Type: Crane Machine, Crane MachineAge: >3 Years, >6 Years, >8 Years

• Is\_customized: Yes

Plug Type: EU/US/UK/AU Plug
 Name: Claw Crane Machine
 Suitable For: Amusement Game Center
 Product Name: Doll Claw Crane Machine

• Warranty: 12months/lifetime Technical Support

• Material: Metal+acrylic+plastic

Size: 88\*80\*210cm
 Color: Yellow
 Player: 1 Player

• Highlight: interactive toy claw machine,

 $interactive\ gashapon\ vending\ machine,$ 