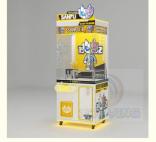

### **Product Specification**

Type: Crane Machine, Crane MachineAge: >3 Years, >6 Years, >8 Years

• Is\_customized: Yes

Plug Type: EU/US/UK/AU Plug
 Name: Claw Crane Machine
 Suitable For: Amusement Game Center
 Product Name: Doll Claw Crane Machine

• Warranty: 12months/lifetime Technical Support

• Material: Metal+acrylic+plastic

Size: 88\*80\*210cm
 Color: Yellow
 Player: 1 Player

• Highlight: interactive toy claw machine,

 $interactive\ gashapon\ vending\ machine,$ 

#### **Overview**

**Essential details** 

Place of Origin: Guangdong, China Brand Name: Xunying Model Number: XY-CM33 Crane Machine Type: Age: Plug Type: >8 Years is\_customized: Yes Material: EU/US/UK/AU Plug Metal+acrylic+plastic Warranty: 12 Months Suitable for: Arcade Game Center Feature: Stable Hardware