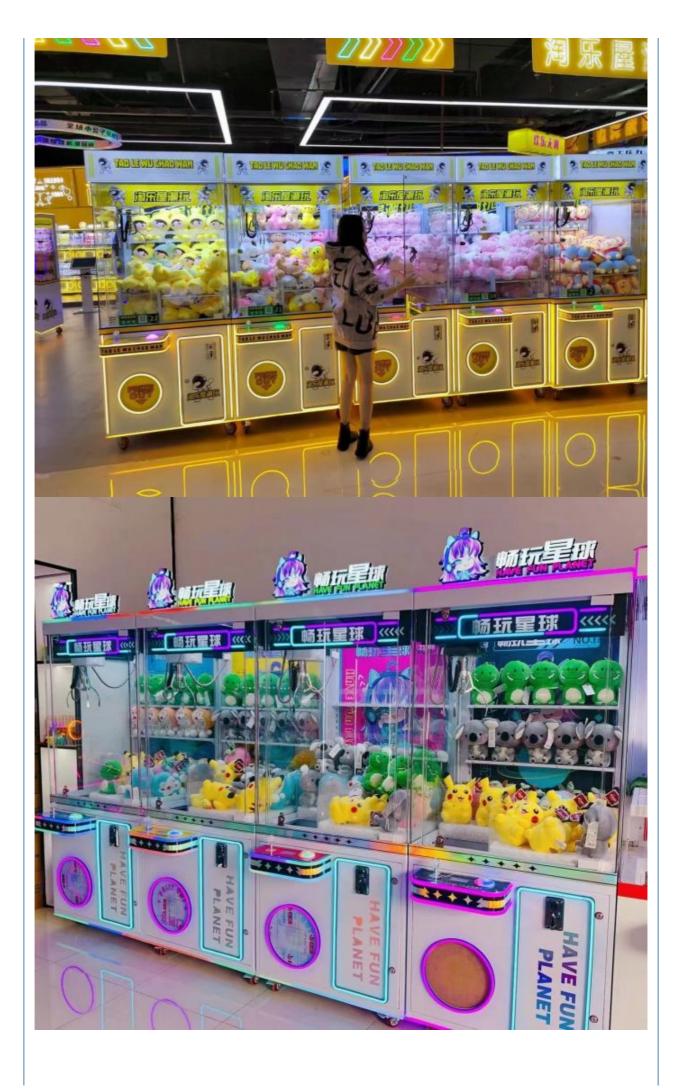

## **Products Description**

#### **Overview**

**Essential details** 

Place of Origin: Guangdong, China Brand Name: Xunying Model Number: XY-CM33 Crane Machine Type: Age: Plug Type: >8 Years is\_customized: Yes Material: EU/US/UK/AU Plug Metal+acrylic+plastic Warranty: 12 Months Suitable for: Arcade Game Center Feature: Stable Hardware

Player: 1 Player MOQ: 1pcs Weight: 80KG

Product Name Doll Claw Crane Model Number XY-CM33

Delivery time:

7-15 Working Days

Machine

Type Crane Machine Cabinet material Plastic

Product Size 80\*80\*210cm Power 350W

Voltage 110V-240V Color As Picture

Net weight 80Kgs Packaging Size 90\*90\*220cm

Suitable for Home/ Store/ Restaurant/ Cafe/ Game center/ Shop/

Market

Plug Type CN/TW/UK/EU/US/ITA/CH/ZA/AUS

Operation Coin operated/Bill acceptor

















## PACKAGING LOGISTICS









## Professional export package to protect the production.

stop1.

Bubble Film





stop2. Well Paper





stop3. Stretch Film





stop4. Wooden Cas







Long sea voyage etc



Special packaging for air transport atc.

18 cooperative shipping companices and 28airlines to help you save transportation cost.





























Guangzhou Xunying Animation Technology Co., Ltd.



+86-15011936333



a770100411@gmail.com



© coin-gamemachine.com

Guangzhou Panyu Mingjiang Hose Co., Ltd. (North of Xieshi Highway)