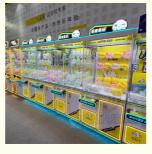

### **Product Specification**

Type: Crane Machine, Crane MachineAge: >3 Years, >6 Years, >8 Years

• Is\_customized: Yes

Plug Type: EU/US/UK/AU Plug
 Name: Claw Crane Machine
 Suitable For: Amusement Game Center
 Product Name: Doll Claw Crane Machine

#### **Overview**

**Essential details** 

Place of Origin: Guangdong, China Brand Name: Xunying Model Number: XY-CM33 Crane Machine Type: Age: Plug Type: >8 Years is\_customized: Yes Material: EU/US/UK/AU Plug Metal+acrylic+plastic Warranty: 12 Months Suitable for: Arcade Game Center Feature: Stable Hardware