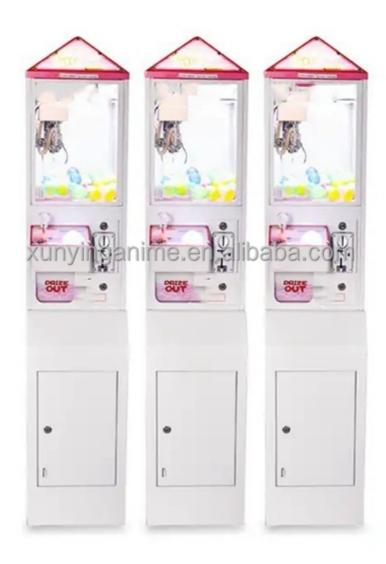

#### **Product Specification**

• Type: Crane Machine

• Age: >3 Years, >6 Years, >8 Years

Is\_customized: YesPlug Type: US PLUGName: Claw Machine

Suitable For: Amusement Game Center
 Product Name: Single Mini Claw Machine
 Material: Metal+acrylic+plastic

• Color: Picture

• Warranty: 12 Months/Lifetime Maintenance

• Size: W30\*D45\*H156cm

• Player: 1 Player

• Voltage: 110V/220V/230V

• Weight: 50KG

Highlight: 110v toy crane machine,

#### **Overview**

**Essential details** 

Guangdong, China XY-CM33 Place of Origin: Model Number:

>3 Years, >6 Years, >8 Years

US PLUG

Age: Plug Type: Material: Metal cabinet and temered glass
1 Player
12 Months

Player: Warranty:

Certificate: CE Certificate

Mini Claw Machine Name

Material Metal cabinet and temered glass

W30\*D45\*H156cm Size

Player 1 player

110V/220V, 40W Power

MOQ 1 set

Warranty 1 year

Xunying Crane Machine Brand Name: Type: is\_customized: Yes

Size:

Color:

MOQ:

Name: Single Mini Claw Machine W30\*D45\*H156cm 110V/220V, 40w Power:

white, support customization

4 Sets