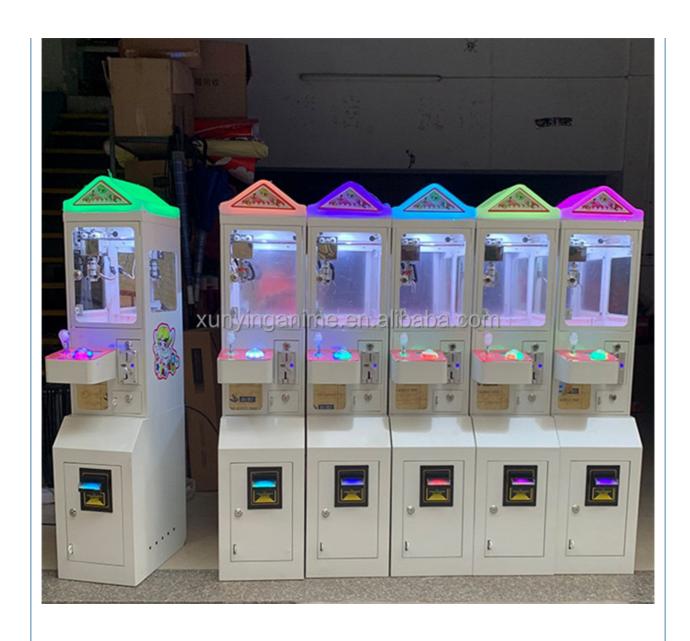

#### **Product Specification**

• Type: Crane Machine

• Age: >3 Years, >6 Years, >8 Years

Is\_customized: YesPlug Type: US PLUGName: Claw Machine

Suitable For: Amusement Game Center
 Product Name: Single Mini Claw Machine
 Material: Metal+acrylic+plastic

• Color: Picture

• Warranty: 12 Months/Lifetime Maintenance

• Size: W30\*D45\*H156cm

• Player: 1 Player

• Voltage: 110V/220V/230V

• Weight: 50KG

Highlight: 110v toy crane machine,

#### **Overview**

**Essential details** 

Guangdong, China XY-CM33 Place of Origin: Model Number:

>3 Years, >6 Years, >8 Years

US PLUG

Age: Plug Type: Material: Metal cabinet and temered glass
1 Player
12 Months

Player: Warranty:

Certificate: CE Certificate

Mini Claw Machine Name

Material Metal cabinet and temered glass

W30\*D45\*H156cm Size

Player 1 player

110V/220V, 40W Power

MOQ 1 set

Warranty 1 year

Xunying Crane Machine Brand Name: Type: is\_customized: Yes

Size:

Color:

MOQ:

Name: Single Mini Claw Machine W30\*D45\*H156cm 110V/220V, 40w Power:

white, support customization

4 Sets