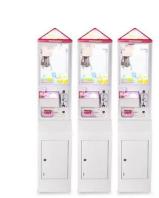

#### **Product Specification**

• Type: Crane Machine

• Age: >3 Years, >6 Years, >8 Years

Is\_customized: YesPlug Type: US PLUGName: Claw Machine

Suitable For: Amusement Game Center
 Product Name: Single Mini Claw Machine
 Material: Metal+acrylic+plastic

• Color: Picture

• Warranty: 12 Months/Lifetime Maintenance

• Size: W30\*D45\*H156cm

• Player: 1 Player

• Voltage: 110V/220V/230V

• Weight: 50KG

Highlight: 110v toy crane machine,

Player: Warranty:

Certificate: CE Certificate

Mini Claw Machine Name

Material Metal cabinet and temered glass

W30\*D45\*H156cm Size

Player 1 player

110V/220V, 40W Power

MOQ 1 set

Warranty 1 year

Xunying Crane Machine Brand Name: Type: is\_customized: Yes

Size:

Color:

MOQ:

Name: Single Mini Claw Machine W30\*D45\*H156cm 110V/220V, 40w Power:

white, support customization

4 Sets