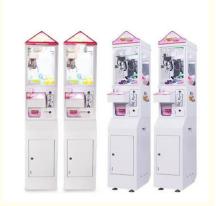

#### **Product Specification**

• Type: Crane Machine

• Age: >3 Years, >6 Years, >8 Years

Is\_customized: YesPlug Type: US PLUGName: Claw Machine

Suitable For: Amusement Game Center
 Product Name: Single Mini Claw Machine
 Material: Metal+acrylic+plastic

• Color: Picture

• Warranty: 12 Months/Lifetime Maintenance

• Size: W30\*D45\*H156cm

• Player: 1 Player

• Voltage: 110V/220V/230V

• Weight: 50KG

Highlight: 110v toy crane machine,

Player: Warranty:

Certificate: CE Certificate

Mini Claw Machine Name

Material Metal cabinet and temered glass

W30\*D45\*H156cm Size

Player 1 player

110V/220V, 40W Power

MOQ 1 set

Warranty 1 year

Xunying Crane Machine Brand Name: Type: is\_customized: Yes

Size:

Color:

MOQ:

Name: Single Mini Claw Machine W30\*D45\*H156cm 110V/220V, 40w Power:

white, support customization

4 Sets