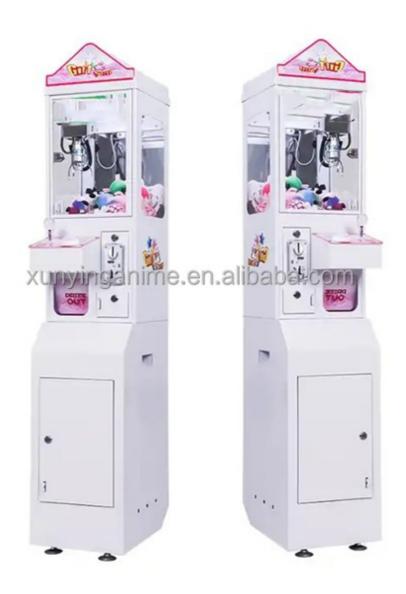

#### **Product Specification**

• Type: Crane Machine

• Age: >3 Years, >6 Years, >8 Years

Is\_customized: YesPlug Type: US PLUGName: Claw Machine

Suitable For: Amusement Game Center
 Product Name: Single Mini Claw Machine
 Material: Metal+acrylic+plastic

• Color: Picture

• Warranty: 12 Months/Lifetime Maintenance

• Size: W30\*D45\*H156cm

• Player: 1 Player

• Voltage: 110V/220V/230V

• Weight: 50KG

Highlight: 110v toy crane machine,

#### **Overview**

**Essential details** 

Guangdong, China XY-CM33 Place of Origin: Model Number:

>3 Years, >6 Years, >8 Years

US PLUG

Age: Plug Type: Material: Metal cabinet and temered glass
1 Player
12 Months

Player: Warranty:

Certificate: CE Certificate

Mini Claw Machine Name

Material Metal cabinet and temered glass

W30\*D45\*H156cm Size

Player 1 player

110V/220V, 40W Power

MOQ 1 set

Warranty 1 year

Xunying Crane Machine Brand Name: Type: is\_customized: Yes

Size:

Color:

MOQ:

Name: Single Mini Claw Machine W30\*D45\*H156cm 110V/220V, 40w Power:

white, support customization

4 Sets