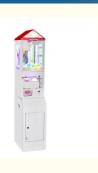

#### **Product Specification**

• Type: Crane Machine

• Age: >3 Years, >6 Years, >8 Years

Is\_customized: YesPlug Type: US PLUGName: Claw Machine

Suitable For: Amusement Game Center
 Product Name: Single Mini Claw Machine
 Material: Metal+acrylic+plastic

• Color: Picture

• Warranty: 12 Months/Lifetime Maintenance

• Size: W30\*D45\*H156cm

• Player: 1 Player

• Voltage: 110V/220V/230V

• Weight: 50KG

Highlight: 110v toy crane machine,

Player: Warranty:

Certificate: CE Certificate

Mini Claw Machine Name

Material Metal cabinet and temered glass

W30\*D45\*H156cm Size

Player 1 player

110V/220V, 40W Power

MOQ 1 set

Warranty 1 year

Xunying Crane Machine Brand Name: Type: is\_customized: Yes

Size:

Color:

MOQ:

Name: Single Mini Claw Machine W30\*D45\*H156cm 110V/220V, 40w Power:

white, support customization

4 Sets