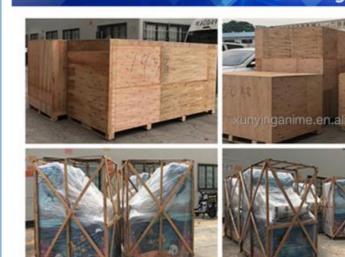

machine,



#### More Images









#### **Products Description**

#### **Overview**

**Essential details** 

Guangdong, China XY-CM33 Place of Origin: Model Number:

>3 Years, >6 Years, >8 Years

US PLUG

Age: Plug Type: Material: Metal cabinet and temered glass
1 Player
12 Months

Player: Warranty:

Certificate: CE Certificate

Mini Claw Machine Name

Material Metal cabinet and temered glass

W30\*D45\*H156cm Size

Player 1 player

110V/220V, 40W Power

MOQ 1 set

Warranty 1 year

Xunying Crane Machine Brand Name: Type: is\_customized: Yes

Size:

Color:

MOQ:

Name: Single Mini Claw Machine W30\*D45\*H156cm 110V/220V, 40w Power:

white, support customization

4 Sets











### Applicable site





market

pedestrian street





KTV karaoke TV

Wal-Mart



brand store

## Package

















#### WARRANTY

All our machines are under 12 months warranty. If any problems occur within the warranty period under common usage. We will offer repair service or replace for free. Any charge for repairing and material will be undertaken by our company.

If machines are not in the warranty period, we will repair for free and only charge the relevant material cost.



























### Guangzhou Xunying Animation Technology Co., Ltd.

+86-15011936333

a770100411@gmail.com

© coin-gamemachine.com

Guangzhou Panyu Mingjiang Hose Co., Ltd. (North of Xieshi Highway)