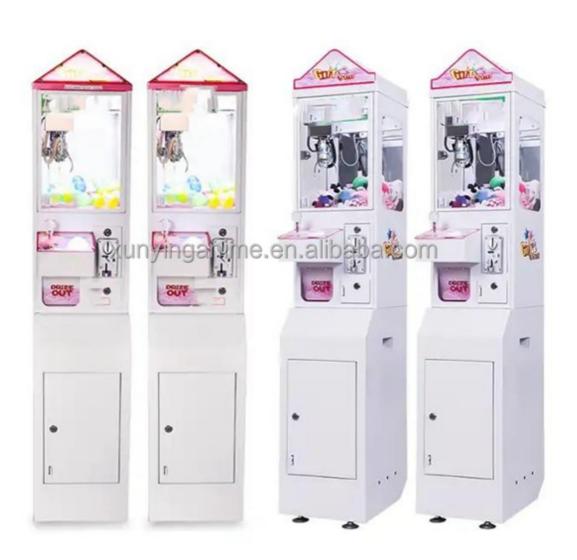

# 110V/220V/230V Voltage Mini Claw Toy Crane Machine with Bill Acceptor and Design

#### **Product Specification**

• Type: Crane Machine

• Age: >3 Years, >6 Years, >8 Years

Is\_customized: YesPlug Type: US PLUGName: Claw Machine

Suitable For: Amusement Game Center
 Product Name: Single Mini Claw Machine
 Material: Metal+acrylic+plastic

• Color: Picture

• Warranty: 12 Months/Lifetime Maintenance

• Size: W30\*D45\*H156cm

• Player: 1 Player

• Voltage: 110V/220V/230V

• Weight: 50KG

Highlight: 110v toy crane machine,