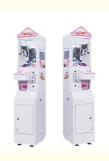

# 110V/220V/230V Voltage Mini Claw Toy Crane Machine with Bill Acceptor and Design

#### **Product Specification**

• Type: Crane Machine

• Age: >3 Years, >6 Years, >8 Years

Is\_customized: YesPlug Type: US PLUGName: Claw Machine

Suitable For: Amusement Game Center
 Product Name: Single Mini Claw Machine
 Material: Metal+acrylic+plastic

• Color: Picture

• Warranty: 12 Months/Lifetime Maintenance

• Size: W30\*D45\*H156cm

• Player: 1 Player

• Voltage: 110V/220V/230V

• Weight: 50KG

Highlight: 110v toy crane machine,