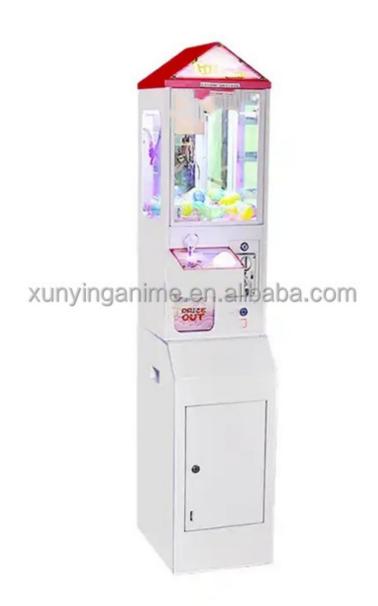

#### **Product Specification**

• Type: Crane Machine

• Age: >3 Years, >6 Years, >8 Years

Is\_customized: YesPlug Type: US PLUGName: Claw Machine

Suitable For: Amusement Game Center
 Product Name: Single Mini Claw Machine
 Material: Metal+acrylic+plastic

• Color: Picture

• Warranty: 12 Months/Lifetime Maintenance

• Size: W30\*D45\*H156cm

• Player: 1 Player

• Voltage: 110V/220V/230V

• Weight: 50KG

Highlight: 110v toy crane machine,

#### **Overview**

**Essential details** 

Guangdong, China XY-CM33 Place of Origin: Model Number:

>3 Years, >6 Years, >8 Years

US PLUG

Age: Plug Type: Material: Metal cabinet and temered glass
1 Player
12 Months

Player: Warranty:

Certificate: CE Certificate

Mini Claw Machine Name

Material Metal cabinet and temered glass

W30\*D45\*H156cm Size

Player 1 player

110V/220V, 40W Power

MOQ 1 set

Warranty 1 year

Xunying Crane Machine Brand Name: Type: is\_customized: Yes

Size:

Color:

MOQ:

Name: Single Mini Claw Machine W30\*D45\*H156cm 110V/220V, 40w Power:

white, support customization

4 Sets