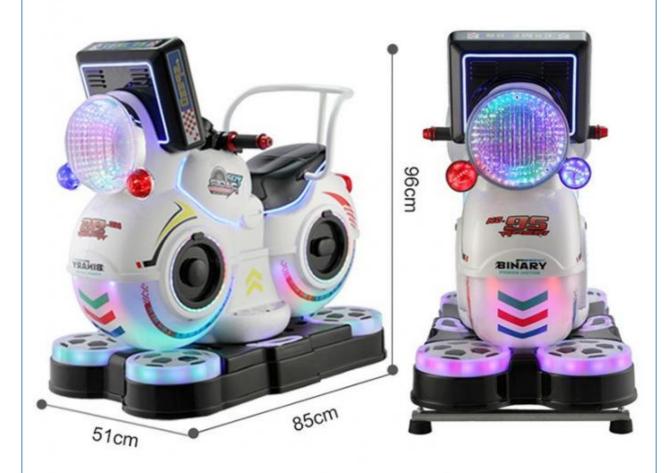

Material: Metal+acrylic+plastic

Warranty: 12 Months/Lifetime Maintenance

Color: Picture
 Size: 85\*51\*96cm
 Player: 1 Player

• Voltage: 110V/220V/230V

• Weight: 30KG

Highlight: amusement coin operated rides,

Color: Color can be customized Material: Metal
Size: 85°51°96cm Power: 80W
Weight: 25 kg Player: 1Player
Warranty: 1 Years MOQ: 1 SET
Function: Entertainment

Name Motor Bike Coin Operated Kiddie Ride

Size W85\*D51\*H96cm