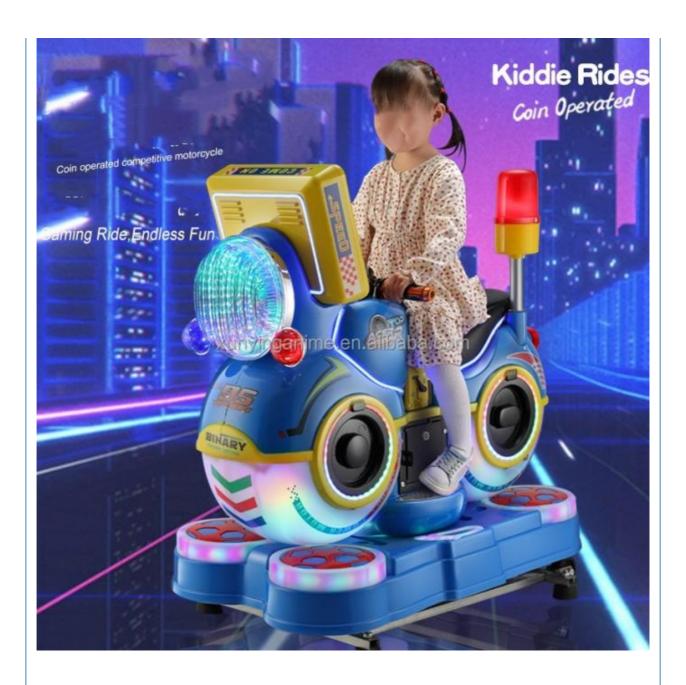

# Amusement Park Kiddie Ride Swing Machine Video Coin Operated Fun for Kids Age 6 Years

#### **Product Specification**

• Type: Swing Machine

• Age: >3 Years, >6 Years, >8 Years

• Is\_customized: Yes

• Plug Type: US PLUG

Name: Coin Operated Kiddie RidesSuitable For: Amusement Game Center

• Product Name: Coin Pusher

#### **Overview**

**Essential details** 

Place of Origin: Guangdong, China Brand Name: Xunying
Model Number: XY-RM36 Type: Coin Pusher
Age: >6 Years, >8 Years is\_customized: Yes

Age: >6 Years, >8 Years is\_customized: Yes
Plug Type: US PLUG Product name: Coin Operated Kiddie Rides
Color: Color can be customized Material: Metal