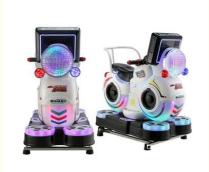

# Amusement Park Kiddie Ride Swing Machine Video Coin Operated Fun for Kids Age 6 Years

#### **Product Specification**

• Type: Swing Machine

• Age: >3 Years, >6 Years, >8 Years

• Is\_customized: Yes

• Plug Type: US PLUG

Name: Coin Operated Kiddie RidesSuitable For: Amusement Game Center

• Product Name: Coin Pusher

Material: Metal+acrylic+plastic

Warranty: 12 Months/Lifetime Maintenance

Color: Picture
 Size: 85\*51\*96cm
 Player: 1 Player

• Voltage: 110V/220V/230V

• Weight: 30KG

Highlight: amusement coin operated rides,