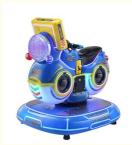

# Amusement Park Kiddie Ride Swing Machine Video Coin Operated Fun for Kids Age 6 Years

#### **Product Specification**

• Type: Swing Machine

• Age: >3 Years, >6 Years, >8 Years

• Is\_customized: Yes

• Plug Type: US PLUG

Name: Coin Operated Kiddie RidesSuitable For: Amusement Game Center

• Product Name: Coin Pusher

Material: Metal+acrylic+plastic

Warranty: 12 Months/Lifetime Maintenance

Color: Picture
 Size: 85\*51\*96cm
 Player: 1 Player

• Voltage: 110V/220V/230V

• Weight: 30KG

Highlight: amusement coin operated rides,