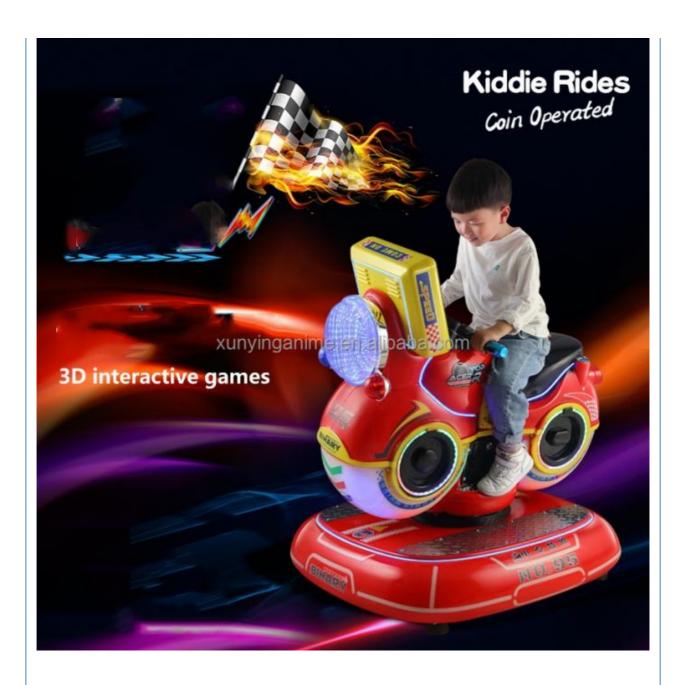

# Amusement Park Kiddie Ride Swing Machine Video Coin Operated Fun for Kids Age 6 Years

#### **Product Specification**

• Type: Swing Machine

• Age: >3 Years, >6 Years, >8 Years

• Is\_customized: Yes

• Plug Type: US PLUG

Name: Coin Operated Kiddie RidesSuitable For: Amusement Game Center

• Product Name: Coin Pusher

#### **Overview**

**Essential details** 

Place of Origin: Guangdong, China Brand Name: Xunying
Model Number: XY-RM36 Type: Coin Pusher
Age: >6 Years, >8 Years is\_customized: Yes

Age: >6 Years, >8 Years is\_customized: Yes
Plug Type: US PLUG Product name: Coin Operated Kiddie Rides
Color: Color can be customized Material: Metal