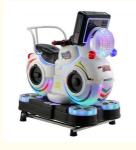

# Amusement Park Kiddie Ride Swing Machine Video Coin Operated Fun for Kids Age 6 Years

#### **Product Specification**

• Type: Swing Machine

• Age: >3 Years, >6 Years, >8 Years

• Is\_customized: Yes

• Plug Type: US PLUG

Name: Coin Operated Kiddie RidesSuitable For: Amusement Game Center

• Product Name: Coin Pusher

Material: Metal+acrylic+plastic

Warranty: 12 Months/Lifetime Maintenance

Color: Picture
 Size: 85\*51\*96cm
 Player: 1 Player

• Voltage: 110V/220V/230V

• Weight: 30KG

Highlight: amusement coin operated rides,