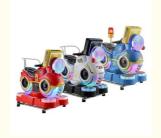

# Amusement Park Kiddie Ride Swing Machine Video Coin Operated Fun for Kids Age 6 Years

#### **Product Specification**

• Type: Swing Machine

• Age: >3 Years, >6 Years, >8 Years

• Is\_customized: Yes

• Plug Type: US PLUG

Name: Coin Operated Kiddie RidesSuitable For: Amusement Game Center

• Product Name: Coin Pusher

Material: Metal+acrylic+plastic

Warranty: 12 Months/Lifetime Maintenance

Color: Picture
 Size: 85\*51\*96cm
 Player: 1 Player

• Voltage: 110V/220V/230V

• Weight: 30KG

Highlight: amusement coin operated rides,