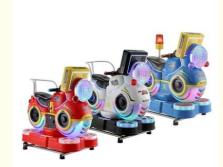

#### **Overview**

**Essential details** 

Place of Origin: Guangdong, China Brand Name: Xunying
Model Number: XY-RM36 Type: Coin Pusher
Age: >6 Years, >8 Years is\_customized: Yes

Age: >6 Years, >8 Years is\_customized: Yes
Plug Type: US PLUG Product name: Coin Operated Kiddie Rides
Color: Color can be customized Material: Metal

Color: Color can be customized Material: Metal
Size: 85°51°96cm Power: 80W
Weight: 25 kg Player: 1Player
Warranty: 1 Years MOQ: 1 SET
Function: Entertainment

Name Motor Bike Coin Operated Kiddie Ride

Size W85\*D51\*H96cm