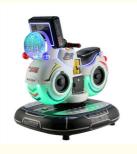

Color: Color can be customized Material: Metal
Size: 85°51°96cm Power: 80W
Weight: 25 kg Player: 1Player
Warranty: 1 Years MOQ: 1 SET
Function: Entertainment

Name Motor Bike Coin Operated Kiddie Ride

Size W85\*D51\*H96cm

Material ABS

Monitor LED screen

Player 1 player

Power 110V/220V,100W

MOQ 1 set

Warranty 1 year