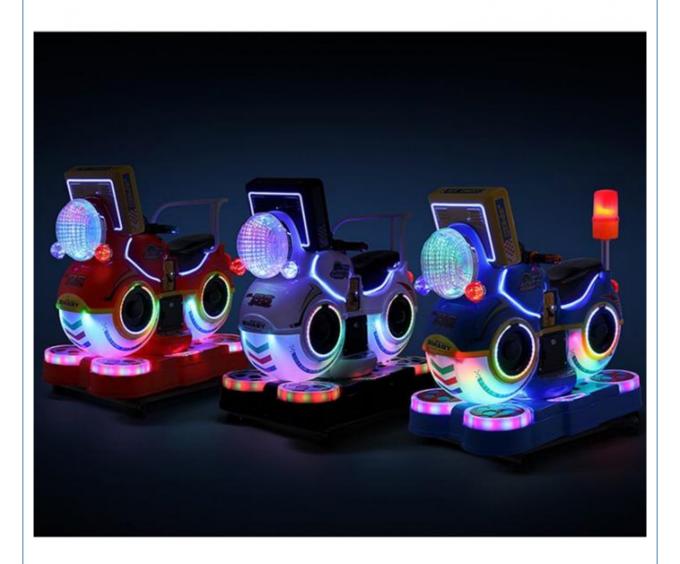

### Daylight effect

MINI AND COMPACT, EASY TO CARRY, WHETHER IT IS A BUSINESS TRIP, YOU CAN TAKE IT WITH YOU ON THE GO, WITHOUT TAKING UP SPACE

# Lighting effect

MINI AND COMPACT, EASY TO CARRY, WHETHER IT IS A BUSINESS TRIP, YOU CAN TAKE IT WITH YOU ON THE GO, WITHOUT TAKING UP SPACE

# MINI AND COMPACT, EASY TO CARRY, WHETHER IT IS A BUSINESS TRIP, YOU CAN TAKE IT WITH YOU ON THE GO, WITHOUT TAKING UP SPACE