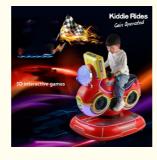

# Great Coin Operated Kiddie Rides Age 3 Years 30KG with Interactive Game LCD Screen

#### **Product Specification**

• Type: Swing Machine

• Age: >3 Years, >6 Years, >8 Years

• Is\_customized: Yes

• Plug Type: US PLUG

Name: Coin Operated Kiddie RidesSuitable For: Amusement Game Center

• Product Name: Coin Pusher

Material: Metal+acrylic+plastic

Warranty: 12 Months/Lifetime Maintenance

Color: Picture
 Size: 85\*51\*96cm
 Player: 1 Player

• Voltage: 110V/220V/230V

• Weight: 30KG

Highlight: kiddie coin operated rides,