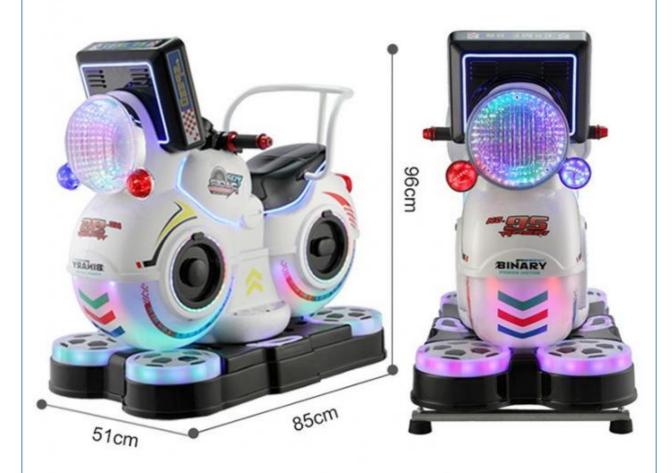

Material: Metal+acrylic+plastic

Warranty: 12 Months/Lifetime Maintenance

Color: Picture
 Size: 85\*51\*96cm
 Player: 1 Player

• Voltage: 110V/220V/230V

• Weight: 30KG

Highlight: kiddie coin operated rides,

Color: Color can be customized Material: Metal
Size: 85°51°96cm Power: 80W
Weight: 25 kg Player: 1Player
Warranty: 1 Years MOQ: 1 SET
Function: Entertainment

Name Motor Bike Coin Operated Kiddie Ride

Size W85\*D51\*H96cm