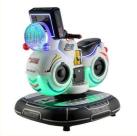

Color: Color can be customized Material: Metal
Size: 85°51°96cm Power: 80W
Weight: 25 kg Player: 1Player
Warranty: 1 Years MOQ: 1 SET
Function: Entertainment

Name Motor Bike Coin Operated Kiddie Ride

Size W85\*D51\*H96cm

Material ABS

Monitor LED screen

Player 1 player

Power 110V/220V,100W

MOQ 1 set

Warranty 1 year