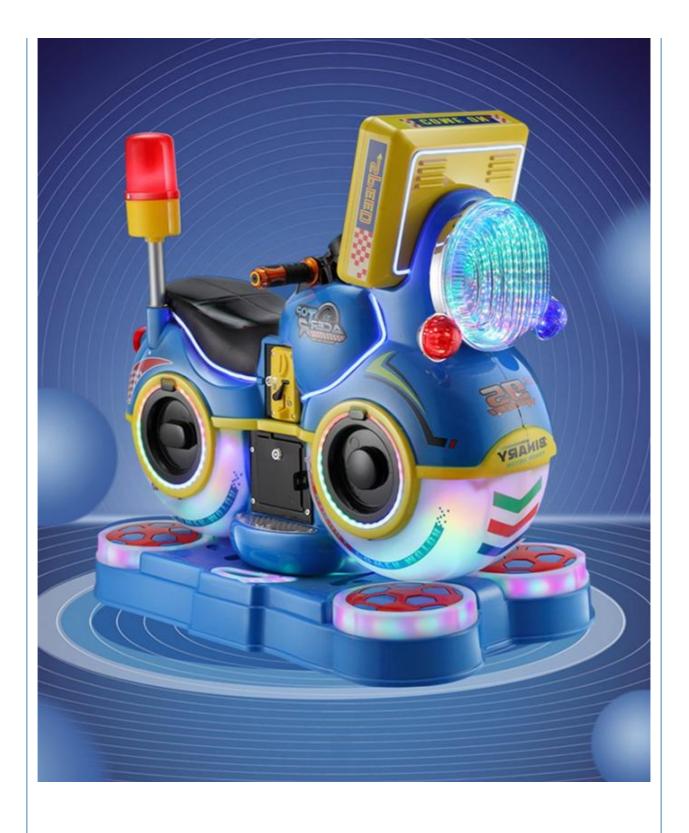

#### **Overview**

**Essential details** 

Place of Origin: Guangdong, China Brand Name: Xunying
Model Number: XY-RM36 Type: Coin Pusher
Age: >6 Years, >8 Years is\_customized: Yes

Age: >6 Years, >8 Years is\_customized: Yes
Plug Type: US PLUG Product name: Coin Operated Kiddie Rides
Color: Color can be customized Material: Metal

Color: Color can be customized Material: Metal
Size: 85°51°96cm Power: 80W
Weight: 25 kg Player: 1Player
Warranty: 1 Years MOQ: 1 SET
Function: Entertainment

Name Motor Bike Coin Operated Kiddie Ride

Size W85\*D51\*H96cm

Material ABS

Monitor LED screen

Player 1 player

Power 110V/220V,100W

MOQ 1 set

Warranty 1 year