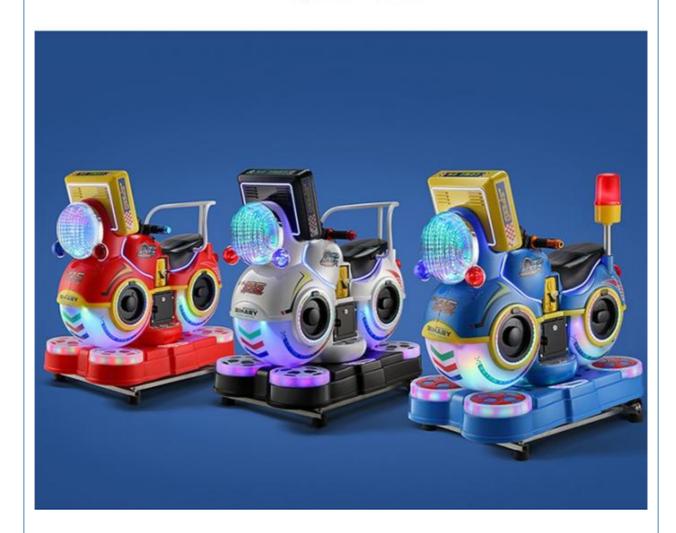

### Daylight effect

MINI AND COMPACT, EASY TO CARRY, WHETHER IT IS A BUSINESS TRIP, YOU CAN TAKE IT WITH YOU ON THE GO, WITHOUT TAKING UP SPACE

# Lighting effect

MINI AND COMPACT, EASY TO CARRY, WHETHER IT IS A BUSINESS TRIP, YOU CAN TAKE IT WITH YOU ON THE GO, WITHOUT TAKING UP SPACE

# MINI AND COMPACT, EASY TO CARRY, WHETHER IT IS A BUSINESS TRIP, YOU CAN TAKE IT WITH YOU ON THE GO, WITHOUT TAKING UP SPACE