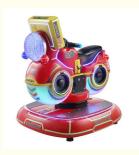

Color: Color can be customized Material: Metal
Size: 85°51°96cm Power: 80W
Weight: 25 kg Player: 1Player
Warranty: 1 Years MOQ: 1 SET
Function: Entertainment

Name Motor Bike Coin Operated Kiddie Ride

Size W85\*D51\*H96cm

Material ABS

Monitor LED screen

Player 1 player

Power 110V/220V,100W

MOQ 1 set

Warranty 1 year