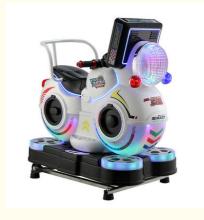

# Great Coin Operated Kiddie Rides Age 3 Years 30KG with Interactive Game LCD Screen

#### **Product Specification**

• Type: Swing Machine

• Age: >3 Years, >6 Years, >8 Years

• Is\_customized: Yes

• Plug Type: US PLUG

Name: Coin Operated Kiddie RidesSuitable For: Amusement Game Center

• Product Name: Coin Pusher

Material: Metal+acrylic+plastic

Warranty: 12 Months/Lifetime Maintenance

Color: Picture
 Size: 85\*51\*96cm
 Player: 1 Player

• Voltage: 110V/220V/230V

• Weight: 30KG

Highlight: kiddie coin operated rides,