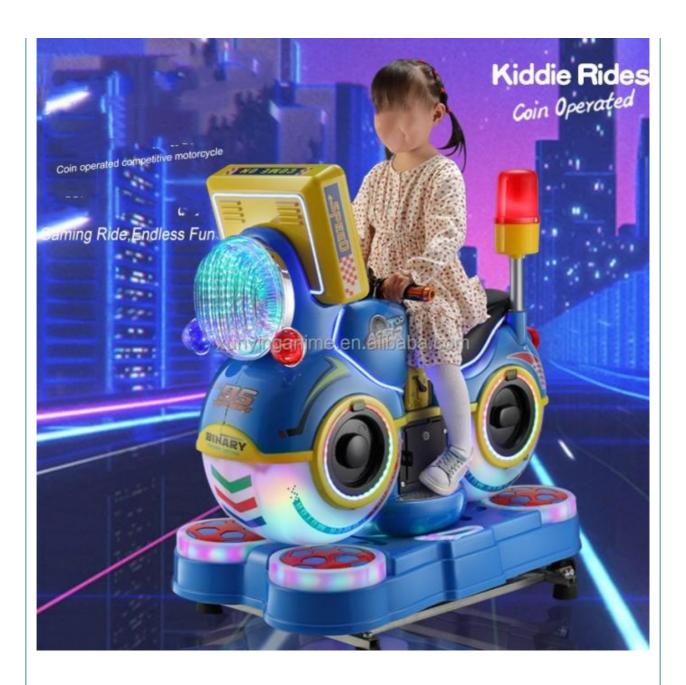

# Great Coin Operated Kiddie Rides Age 3 Years 30KG with Interactive Game LCD Screen

#### **Product Specification**

• Type: Swing Machine

• Age: >3 Years, >6 Years, >8 Years

• Is\_customized: Yes

• Plug Type: US PLUG

Name: Coin Operated Kiddie RidesSuitable For: Amusement Game Center

• Product Name: Coin Pusher