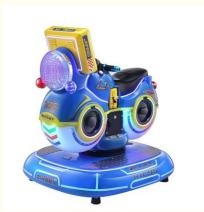

#### **Overview**

**Essential details** 

Place of Origin: Guangdong, China Brand Name: Xunying
Model Number: XY-RM36 Type: Coin Pusher
Age: >6 Years, >8 Years is\_customized: Yes

Age: >6 Years, >8 Years is\_customized: Yes
Plug Type: US PLUG Product name: Coin Operated Kiddie Rides
Color: Color can be customized Material: Metal

Color: Color can be customized Material: Metal
Size: 85°51°96cm Power: 80W
Weight: 25 kg Player: 1Player
Warranty: 1 Years MOQ: 1 SET
Function: Entertainment

Name Motor Bike Coin Operated Kiddie Ride

Size W85\*D51\*H96cm