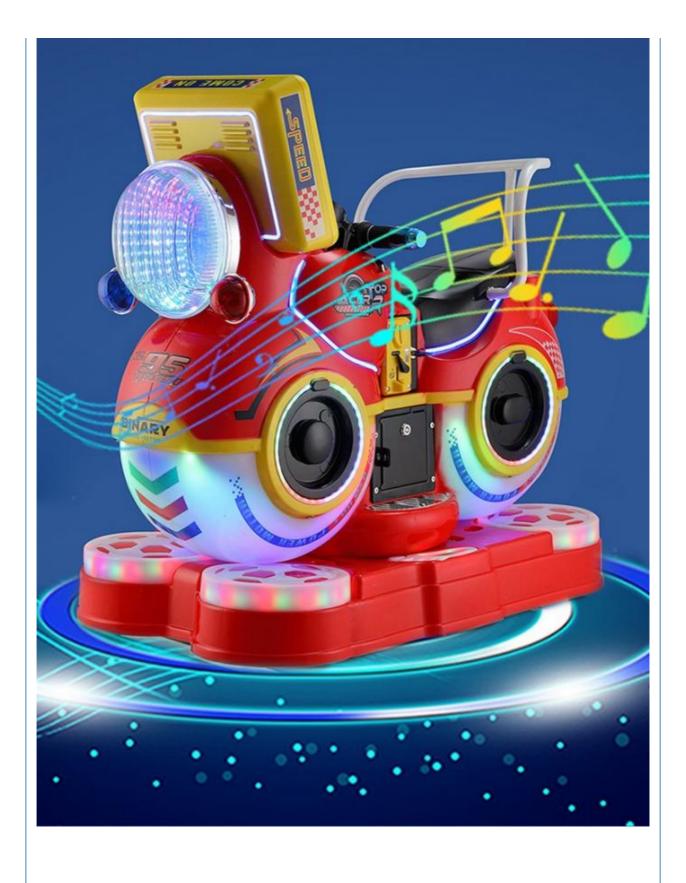

#### **Overview**

**Essential details** 

Place of Origin: Guangdong, China Brand Name: Xunying
Model Number: XY-RM36 Type: Coin Pusher
Age: >6 Years, >8 Years is\_customized: Yes

Age: >6 Years, >8 Years is\_customized: Yes
Plug Type: US PLUG Product name: Coin Operated Kiddie Rides
Color: Color can be customized Material: Metal

Color: Color can be customized Material: Metal
Size: 85°51°96cm Power: 80W
Weight: 25 kg Player: 1Player
Warranty: 1 Years MOQ: 1 SET
Function: Entertainment

Name Motor Bike Coin Operated Kiddie Ride

Size W85\*D51\*H96cm

Material ABS

Monitor LED screen

Player 1 player

Power 110V/220V,100W

MOQ 1 set

Warranty 1 year