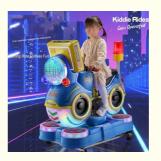

#### **Overview**

**Essential details** 

Place of Origin: Guangdong, China Brand Name: Xunying
Model Number: XY-RM36 Type: Coin Pusher
Age: >6 Years, >8 Years is\_customized: Yes

Age: >6 Years, >8 Years is\_customized: Yes
Plug Type: US PLUG Product name: Coin Operated Kiddie Rides
Color: Color can be customized Material: Metal

Color: Color can be customized Material: Metal
Size: 85°51°96cm Power: 80W
Weight: 25 kg Player: 1Player
Warranty: 1 Years MOQ: 1 SET
Function: Entertainment

Name Motor Bike Coin Operated Kiddie Ride

Size W85\*D51\*H96cm