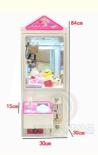

#### **Product Specification**

- Type: • Age:
- Crane Machine
- >3 Years, >6 Years, >8 Years
- Yes
- Is\_customized: • Plug Type:
- Name:
- Suitable For:
- Product Name:
- Material:
- Color:
- Warranty:
- Size:
- Player:
- Voltage:
- Weight:
- Highlight:

- EU/US/UK/AU Plug Mini Claw Machine
- Amusement Game Center
- Crane Machine
  - Metal+acrylic+plastic
  - White
  - 1 Year
  - W30\*D45\*H150cm
  - 1 Player
  - 110V/220V/230V
- 50kg
  - crane toy claw machine,

### Overview

| Essential details<br>Place of Origin:<br>Model Number:<br>Age:<br>Plug Type:<br>Material:<br>Power:<br>Weight: | Guangdong, China<br>XY-CM35<br>>3 Years, >6 Years<br>EU Plug<br>Metal cabinet and temered glass<br>40w<br>50kg | Brand Name:<br>Type:<br>is_customized:<br>Name:<br>Voltage:<br>Size:<br>Combo Set Offered: | Xunying<br>Crane Machine<br>Yes<br>mini claw machine<br>110V/220V<br>W30*D45*H150cm<br>3 |
|----------------------------------------------------------------------------------------------------------------|----------------------------------------------------------------------------------------------------------------|--------------------------------------------------------------------------------------------|------------------------------------------------------------------------------------------|
| Feature:                                                                                                       | Stable Hardware                                                                                                |                                                                                            |                                                                                          |
| Product name                                                                                                   | mini claw<br>machine                                                                                           | Item No                                                                                    | XY-CM35                                                                                  |
| Size                                                                                                           | W300xD500xH15<br>00                                                                                            | Used for                                                                                   | Game room                                                                                |
| Power                                                                                                          | 220V 140W                                                                                                      | Color                                                                                      | same as picture                                                                          |
| Weight                                                                                                         | 45kg                                                                                                           | After sale service                                                                         | life-time service                                                                        |
| Packing size                                                                                                   | W350*D550*H16<br>00                                                                                            | Modes of packing                                                                           | wooden frame                                                                             |