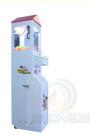

## 1 Player Mini Claw Crane Machine with Metal Acrylic Plastic and Bill Acceptor

#### **Product Specification**

- Type: • Age:
- Crane Machine
- >3 Years, >6 Years, >8 Years
- Yes
- Is\_customized: • Plug Type:
- Name:
- Suitable For:
- Product Name:
- Material:
- Color:
- Warranty:
- Size:
- Player:
- Voltage:
- Weight:
- Highlight:

- EU/US/UK/AU Plug Mini Claw Machine
- Amusement Game Center
- Crane Machine
  - Metal+acrylic+plastic
  - White
  - 1 Year
  - W30\*D45\*H150cm
  - 1 Player
  - 110V/220V/230V
- 50kg
  - crane toy claw machine,

### Overview

| Essential details<br>Place of Origin:<br>Model Number:<br>Age:<br>Plug Type:<br>Material:<br>Power:<br>Weight: | Guangdong, China<br>XY-CM35<br>>3 Years, >6 Years<br>EU Plug<br>Metal cabinet and temered glass<br>40w<br>50kg | Brand Name:<br>Type:<br>is_customized:<br>Name:<br>Voltage:<br>Size:<br>Combo Set Offered: | Xunying<br>Crane Machine<br>Yes<br>mini claw machine<br>110V/220V<br>W30*D45*H150cm<br>3 |
|----------------------------------------------------------------------------------------------------------------|----------------------------------------------------------------------------------------------------------------|--------------------------------------------------------------------------------------------|------------------------------------------------------------------------------------------|
| Feature:                                                                                                       | Stable Hardware                                                                                                |                                                                                            |                                                                                          |
| Product name                                                                                                   | mini claw<br>machine                                                                                           | Item No                                                                                    | XY-CM35                                                                                  |
| Size                                                                                                           | W300xD500xH15<br>00                                                                                            | Used for                                                                                   | Game room                                                                                |
| Power                                                                                                          | 220V 140W                                                                                                      | Color                                                                                      | same as picture                                                                          |
| Weight                                                                                                         | 45kg                                                                                                           | After sale service                                                                         | life-time service                                                                        |
| Packing size                                                                                                   | W350*D550*H16<br>00                                                                                            | Modes of packing                                                                           | wooden frame                                                                             |