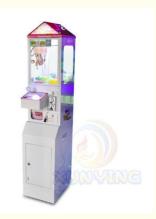

## 1 Player Mini Claw Crane Machine with Metal Acrylic Plastic and Bill Acceptor

#### **Product Specification**

- Type: • Age:
- Crane Machine
- >3 Years, >6 Years, >8 Years
- Yes
- Is\_customized: • Plug Type:
- Name:
- Suitable For:
- Product Name:
- Material:
- Color:
- Warranty:
- Size:
- Player:
- Voltage:
- Weight:
- Highlight:

- EU/US/UK/AU Plug Mini Claw Machine
- Amusement Game Center
- Crane Machine
  - Metal+acrylic+plastic
  - White
  - 1 Year
  - W30\*D45\*H150cm
  - 1 Player
  - 110V/220V/230V
- 50kg
  - crane toy claw machine,

### Overview

| Essential details<br>Place of Origin:<br>Model Number:<br>Age:<br>Plug Type:<br>Material:<br>Power:<br>Weight: | Guangdong, China<br>XY-CM35<br>>3 Years, >6 Years<br>EU Plug<br>Metal cabinet and temered glass<br>40w<br>50kg | Brand Name:<br>Type:<br>is_customized:<br>Name:<br>Voltage:<br>Size:<br>Combo Set Offered: | Xunying<br>Crane Machine<br>Yes<br>mini claw machine<br>110V/220V<br>W30*D45*H150cm<br>3 |
|----------------------------------------------------------------------------------------------------------------|----------------------------------------------------------------------------------------------------------------|--------------------------------------------------------------------------------------------|------------------------------------------------------------------------------------------|
| Feature:                                                                                                       | Stable Hardware                                                                                                |                                                                                            |                                                                                          |
| Product name                                                                                                   | mini claw<br>machine                                                                                           | Item No                                                                                    | XY-CM35                                                                                  |
| Size                                                                                                           | W300xD500xH15<br>00                                                                                            | Used for                                                                                   | Game room                                                                                |
| Power                                                                                                          | 220V 140W                                                                                                      | Color                                                                                      | same as picture                                                                          |
| Weight                                                                                                         | 45kg                                                                                                           | After sale service                                                                         | life-time service                                                                        |
| Packing size                                                                                                   | W350*D550*H16<br>00                                                                                            | Modes of packing                                                                           | wooden frame                                                                             |