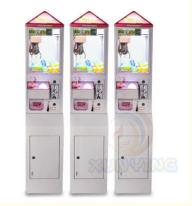

## 1 Player Mini Claw Crane Machine with Metal Acrylic Plastic and Bill Acceptor

#### **Product Specification**

- Type: • Age:
- Crane Machine
- >3 Years, >6 Years, >8 Years
- Yes
- Is\_customized: • Plug Type:
- Name:
- Suitable For:
- Product Name:
- Material:
- Color:
- Warranty:
- Size:
- Player:
- Voltage:
- Weight:
- Highlight:

- EU/US/UK/AU Plug Mini Claw Machine
- Amusement Game Center
- Crane Machine
  - Metal+acrylic+plastic
  - White
  - 1 Year
  - W30\*D45\*H150cm
  - 1 Player
  - 110V/220V/230V
- 50kg
  - crane toy claw machine,

### Overview

| Essential details<br>Place of Origin:<br>Model Number:<br>Age:<br>Plug Type:<br>Material:<br>Power:<br>Weight: | Guangdong, China<br>XY-CM35<br>>3 Years, >6 Years<br>EU Plug<br>Metal cabinet and temered glass<br>40w<br>50kg | Brand Name:<br>Type:<br>is_customized:<br>Name:<br>Voltage:<br>Size:<br>Combo Set Offered: | Xunying<br>Crane Machine<br>Yes<br>mini claw machine<br>110V/220V<br>W30*D45*H150cm<br>3 |
|----------------------------------------------------------------------------------------------------------------|----------------------------------------------------------------------------------------------------------------|--------------------------------------------------------------------------------------------|------------------------------------------------------------------------------------------|
| Feature:                                                                                                       | Stable Hardware                                                                                                |                                                                                            |                                                                                          |
| Product name                                                                                                   | mini claw<br>machine                                                                                           | Item No                                                                                    | XY-CM35                                                                                  |
| Size                                                                                                           | W300xD500xH15<br>00                                                                                            | Used for                                                                                   | Game room                                                                                |
| Power                                                                                                          | 220V 140W                                                                                                      | Color                                                                                      | same as picture                                                                          |
| Weight                                                                                                         | 45kg                                                                                                           | After sale service                                                                         | life-time service                                                                        |
| Packing size                                                                                                   | W350*D550*H16<br>00                                                                                            | Modes of packing                                                                           | wooden frame                                                                             |