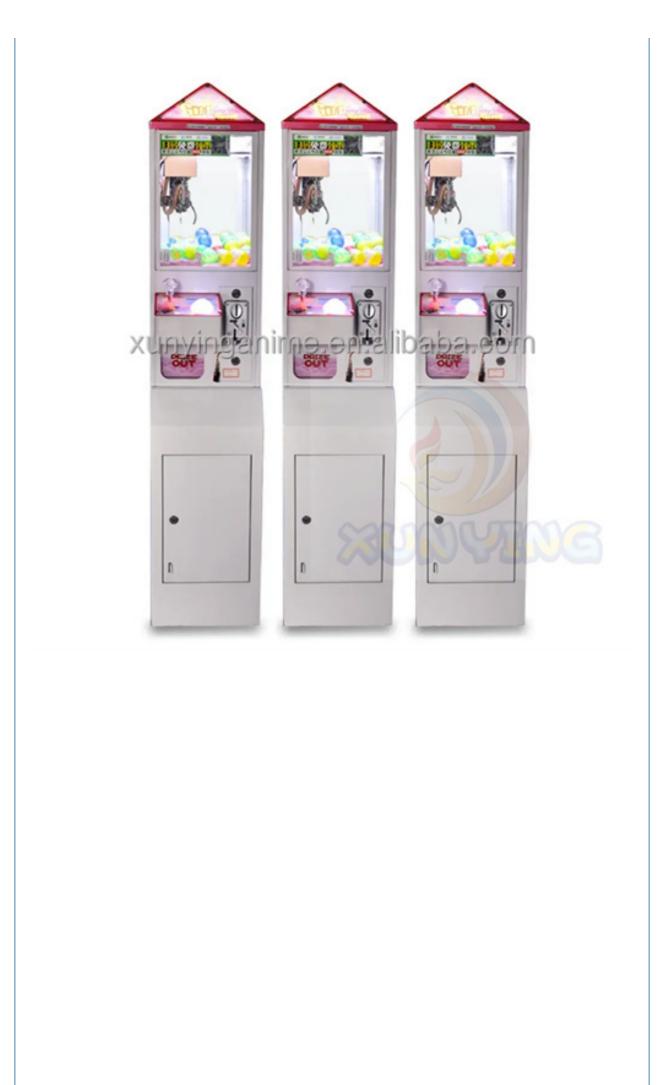

#### **Product Specification**

- Type: • Age:
- Crane Machine
- >3 Years, >6 Years, >8 Years
- Yes
- Is\_customized: • Plug Type:
- Name:
- Suitable For:
- Product Name:
- Material:
- Color:
- Warranty:
- Size:
- Player:
- Voltage:
- Weight:
- Highlight:

- EU/US/UK/AU Plug Mini Claw Machine
- Amusement Game Center
- Crane Machine
  - Metal+acrylic+plastic
  - White
  - 1 Year
  - W30\*D45\*H150cm
  - 1 Player
  - 110V/220V/230V
- 50kg
  - crane toy claw machine,