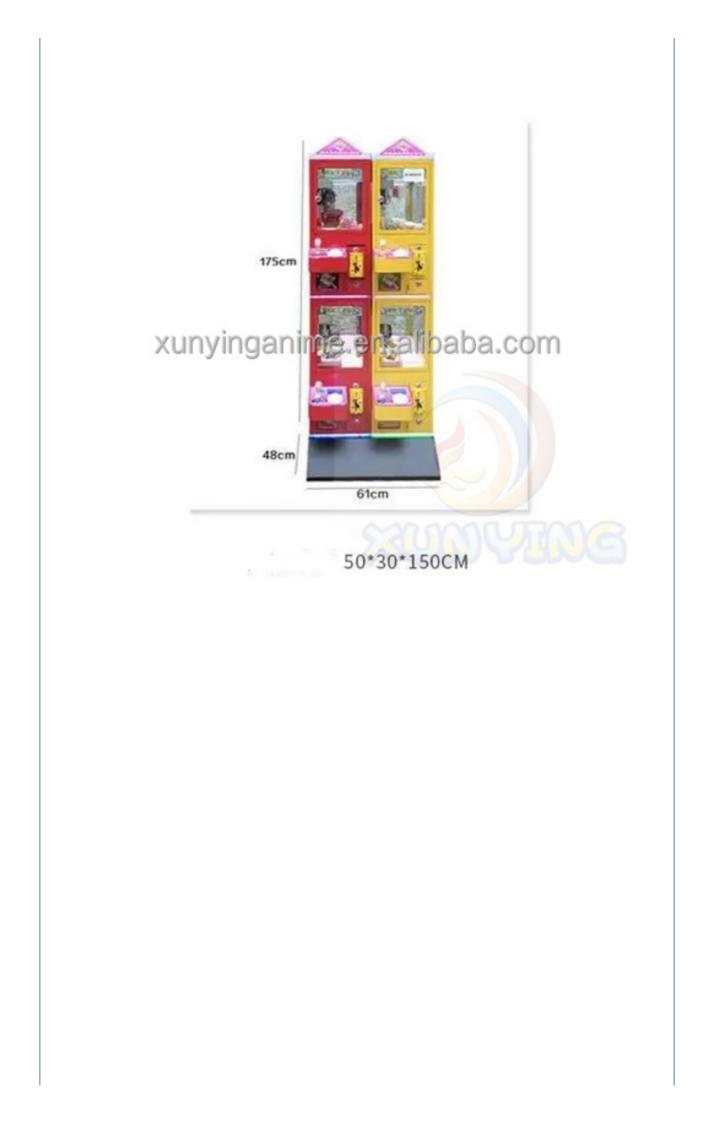

#### **Product Specification**

- Type: • Age:
- Crane Machine
- >3 Years, >6 Years, >8 Years
- Yes
- Is\_customized: • Plug Type:
- Name:
- Suitable For:
- Product Name:
- Material:
- Color:
- Warranty:
- Size:
- Player:
- Voltage:
- Weight:
- Highlight:

- EU/US/UK/AU Plug Mini Claw Machine
- Amusement Game Center
- Crane Machine
  - Metal+acrylic+plastic
  - White
  - 1 Year
  - W30\*D45\*H150cm
  - 1 Player
  - 110V/220V/230V
- 50kg
  - crane toy claw machine,

### Overview

| Essential details<br>Place of Origin:<br>Model Number:<br>Age:<br>Plug Type:<br>Material:<br>Power:<br>Weight: | Guangdong, China<br>XY-CM35<br>>3 Years, >6 Years<br>EU Plug<br>Metal cabinet and temered glass<br>40w<br>50kg | Brand Name:<br>Type:<br>is_customized:<br>Name:<br>Voltage:<br>Size:<br>Combo Set Offered: | Xunying<br>Crane Machine<br>Yes<br>mini claw machine<br>110V/220V<br>W30*D45*H150cm<br>3 |
|----------------------------------------------------------------------------------------------------------------|----------------------------------------------------------------------------------------------------------------|--------------------------------------------------------------------------------------------|------------------------------------------------------------------------------------------|
| Feature:                                                                                                       | Stable Hardware                                                                                                |                                                                                            |                                                                                          |
| Product name                                                                                                   | mini claw<br>machine                                                                                           | Item No                                                                                    | XY-CM35                                                                                  |
| Size                                                                                                           | W300xD500xH15<br>00                                                                                            | Used for                                                                                   | Game room                                                                                |
| Power                                                                                                          | 220V 140W                                                                                                      | Color                                                                                      | same as picture                                                                          |
| Weight                                                                                                         | 45kg                                                                                                           | After sale service                                                                         | life-time service                                                                        |
| Packing size                                                                                                   | W350*D550*H16<br>00                                                                                            | Modes of packing                                                                           | wooden frame                                                                             |