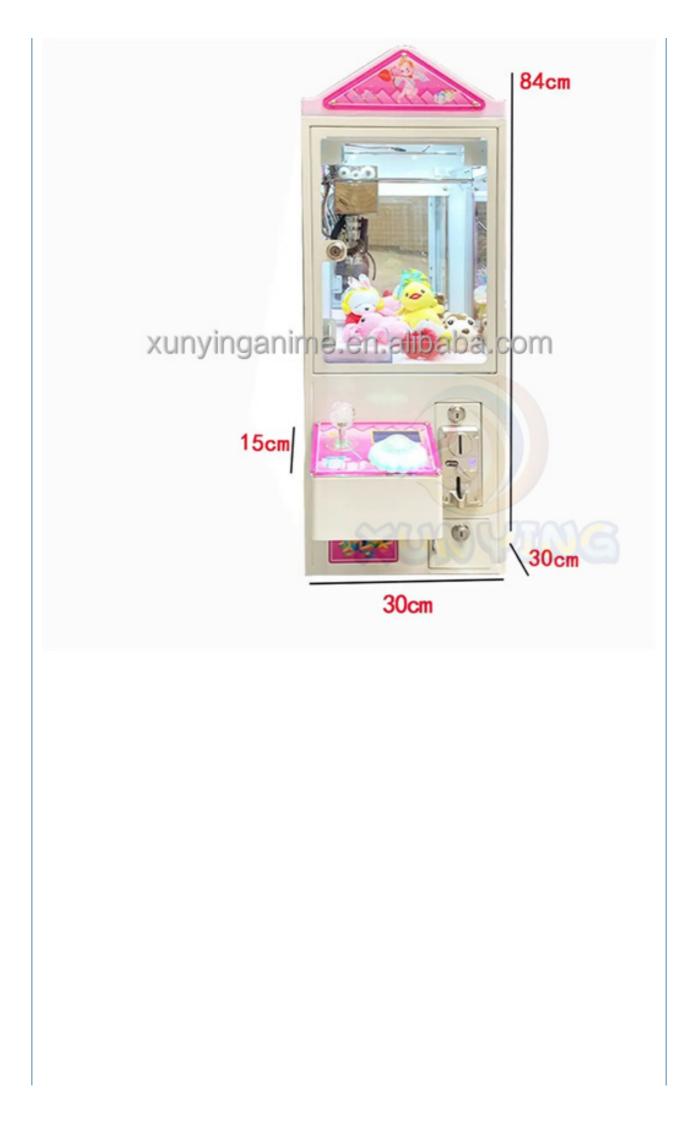

#### **Product Specification**

- Type: • Age:
- Crane Machine
- >3 Years, >6 Years, >8 Years
- Yes
- Is\_customized: • Plug Type:
- Name:
- Suitable For:
- Product Name:
- Material:
- Color:
- Warranty:
- Size:
- Player:
- Voltage:
- Weight:
- Highlight:

- EU/US/UK/AU Plug Mini Claw Machine
- Amusement Game Center
- Crane Machine
  - Metal+acrylic+plastic
  - White
  - 1 Year
  - W30\*D45\*H150cm
  - 1 Player
  - 110V/220V/230V
- 50kg
  - crane toy claw machine,