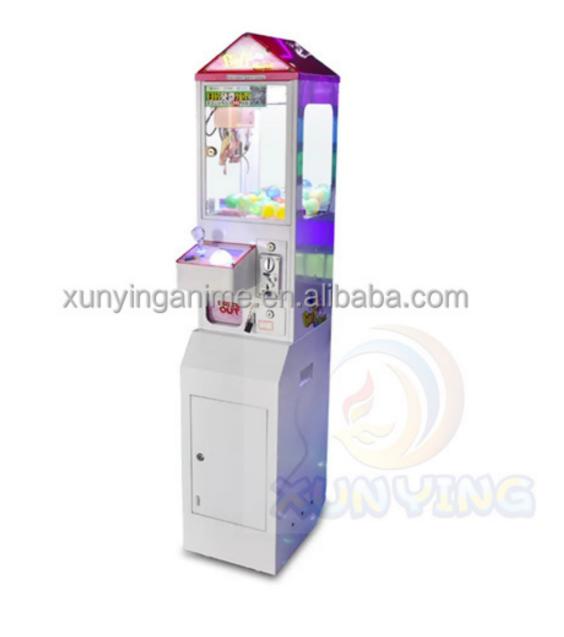

#### **Product Specification**

- Type: • Age:
- Crane Machine
- >3 Years, >6 Years, >8 Years
- Yes
- Is\_customized: • Plug Type:
- Name:
- Suitable For:
- Product Name:
- Material:
- Color:
- Warranty:
- Size:
- Player:
- Voltage:
- Weight:
- Highlight:

- EU/US/UK/AU Plug Mini Claw Machine
- Amusement Game Center
- Crane Machine
  - Metal+acrylic+plastic
  - White
  - 1 Year
  - W30\*D45\*H150cm
  - 1 Player
  - 110V/220V/230V
- 50kg
  - crane toy claw machine,

### Overview

| Essential details<br>Place of Origin:<br>Model Number:<br>Age:<br>Plug Type:<br>Material:<br>Power:<br>Weight: | Guangdong, China<br>XY-CM35<br>>3 Years, >6 Years<br>EU Plug<br>Metal cabinet and temered glass<br>40w<br>50kg | Brand Name:<br>Type:<br>is_customized:<br>Name:<br>Voltage:<br>Size:<br>Combo Set Offered: | Xunying<br>Crane Machine<br>Yes<br>mini claw machine<br>110V/220V<br>W30*D45*H150cm<br>3 |
|----------------------------------------------------------------------------------------------------------------|----------------------------------------------------------------------------------------------------------------|--------------------------------------------------------------------------------------------|------------------------------------------------------------------------------------------|
| Feature:                                                                                                       | Stable Hardware                                                                                                |                                                                                            |                                                                                          |
| Product name                                                                                                   | mini claw<br>machine                                                                                           | Item No                                                                                    | XY-CM35                                                                                  |
| Size                                                                                                           | W300xD500xH15<br>00                                                                                            | Used for                                                                                   | Game room                                                                                |
| Power                                                                                                          | 220V 140W                                                                                                      | Color                                                                                      | same as picture                                                                          |
| Weight                                                                                                         | 45kg                                                                                                           | After sale service                                                                         | life-time service                                                                        |
| Packing size                                                                                                   | W350*D550*H16<br>00                                                                                            | Modes of packing                                                                           | wooden frame                                                                             |